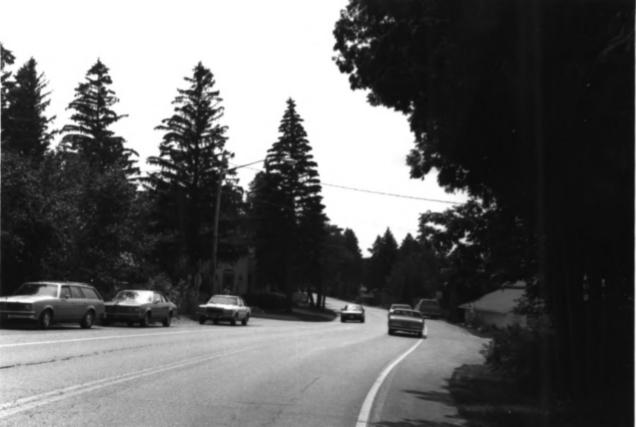

Looking north out of district

Photo #12 of 25

ANDERSON DOCK HISTORIC DISTRICT Ephraim, Door County, Wisconsin Photo by C. Stager July 1984

Neg **at** WI Hist Soc Looking west past warehouse Photo #13 of 25