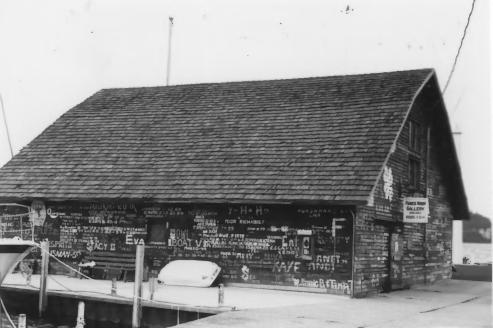

Photo # 5 of 25

Ephraim, Door County, Wisconsin
Photo by C. Stager
July 1984
Neg at WI Hist Soc
Facing southwest looking at north and east
facades of warehouse

Photo # 6 of 25

ANDERSON DOCK HISTORIC DISTRICT Ephraim, Door County, Wisconsin Photo by C. Stager July 1984 Neg at WI Hist Soc Facing east looking at west

Photo# 7 of 25

facade of warehouse

Ephraim, Door County, Wisconsin
Photo by C. Stager
July 1984
Neg at WI Hist Soc

Facing southwest looking at north and east facades of warehouse

Photo # 8 of 25

Ephraim, Door County, Wisconsin Photo by C. Stager July 1984 Neg at WI Hist Soc Facing west looking at east facade of icehouse