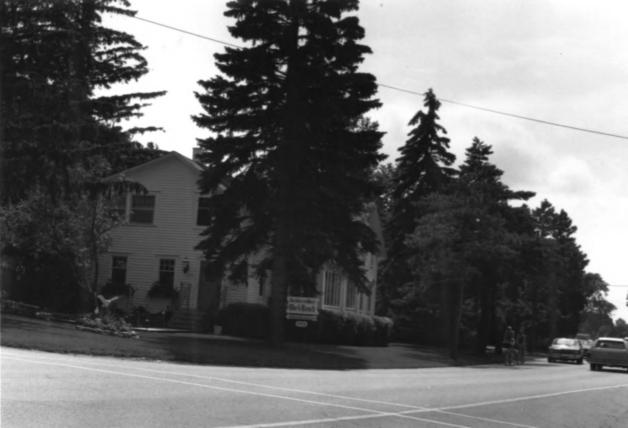

Photo by C. Stager July 1984

Neg at WI Hist Soc Looking southeast toward garage Photo #23 of 25

ANDERSON DOCK HISTORIC DISTRICT Ephraim, Door County, Wisconsin

Photo by C. Stager July 1984 Neg at WI Hist Soc Looking northeast at intersection

of Anderson Lane and North Water

Street

Photo #24 of 25