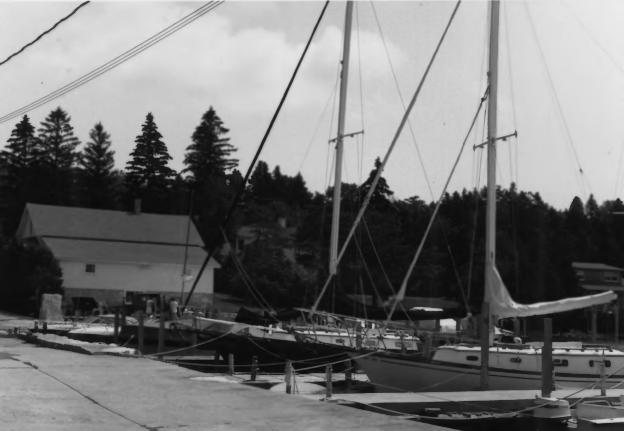

Looking north out of district

Photo #12 of 25

ANDERSON DOCK HISTORIC DISTRICT Ephraim, Door County, Wisconsin Photo by C. Stager July 1984

Neg **at** WI Hist Soc Looking west past warehouse Photo #13 of 25