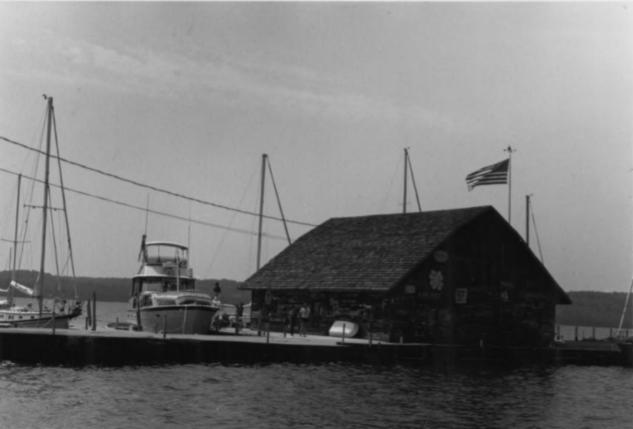

ANDERSON DOCK HISTORIC DISTRICT Ephraim, Door County, Wisconsin Photo by C. Stager July 1984 Neg at WI Hist Soc Looking southeast toward store and warehouse

Photo #16 of 25

ANDERSON DOCK HISTORIC DISTRICT Ephraim, Door County, Wisconsin Photo by C. Stager