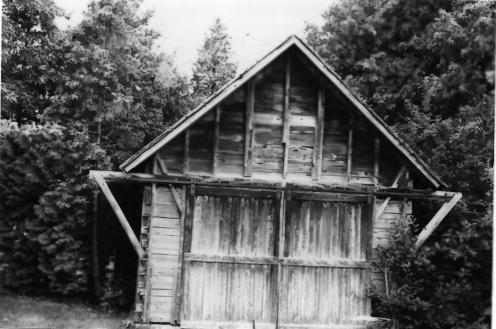

Photo by C. Stager July 1984

Neg at WI Hist Soc Looking southeast toward garage Photo #23 of 25

ANDERSON DOCK HISTORIC DISTRICT Ephraim, Door County, Wisconsin

Photo by C. Stager July 1984 Neg at WI Hist Soc Looking northeast at intersection