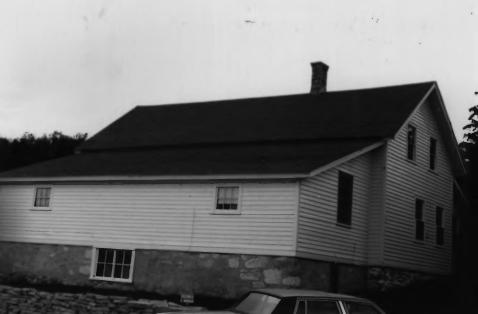

Photo # 5 of 25

Ephraim, Door County, Wisconsin
Photo by C. Stager
July 1984
Neg at WI Hist Soc
Facing southwest looking at north and east
facades of warehouse

Photo # 6 of 25

ANDERSON DOCK HISTORIC DISTRICT Ephraim, Door County, Wisconsin Photo by C. Stager July 1984 Neg at WI Hist Soc Facing east looking at west