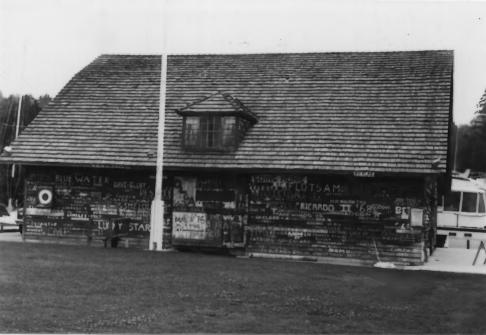

Photo # 5 of 25

Ephraim, Door County, Wisconsin
Photo by C. Stager
July 1984
Neg at WI Hist Soc
Facing southwest looking at north and east
facades of warehouse

Photo # 6 of 25

ANDERSON DOCK HISTORIC DISTRICT Ephraim, Door County, Wisconsin Photo by C. Stager July 1984 Neg at WI Hist Soc Facing east looking at west

Photo# 7 of 25

facade of warehouse

Ephraim, Door County, Wisconsin
Photo by C. Stager
July 1984
Neg at WI Hist Soc

Facing southwest looking at north and east facades of warehouse

Photo # 8 of 25

Ephraim, Door County, Wisconsin Photo by C. Stager July 1984 Neg at WI Hist Soc Facing west looking at east facade of icehouse