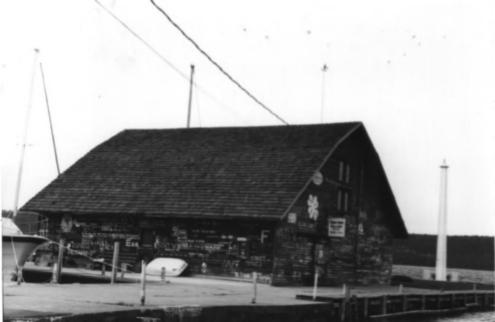

Photo # 5 of 25

Ephraim, Door County, Wisconsin
Photo by C. Stager
July 1984
Neg at WI Hist Soc
Facing southwest looking at north and east
facades of warehouse

Photo # 6 of 25

ANDERSON DOCK HISTORIC DISTRICT Ephraim, Door County, Wisconsin Photo by C. Stager July 1984 Neg at WI Hist Soc Facing east looking at west

Photo# 7 of 25

facade of warehouse

Ephraim, Door County, Wisconsin
Photo by C. Stager
July 1984
Neg at WI Hist Soc

Facing southwest looking at north and east facades of warehouse

Photo # 8 of 25

Ephraim, Door County, Wisconsin Photo by C. Stager July 1984 Neg at WI Hist Soc Facing west looking at east facade of icehouse