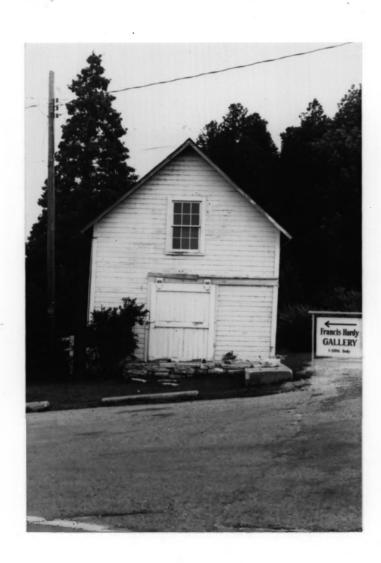

ANDERSON DOCK HISTORIC DISTRICT Ephraim, Door County, Wisconsin Photo by C. Stager July 1984 Neg at WI Hist Soc Looking southeast toward store and warehouse

Photo #16 of 25

ANDERSON DOCK HISTORIC DISTRICT Ephraim, Door County, Wisconsin Photo by C. Stager

July 1984

Neg at WI Hist Soc

Photo #17 of 25

Looking south past house

ANDERSON DOCK HISTORIC DISTRICT Ephraim, Door County, Wisconsin

Photo by C. Stager July 1984 Neg at WI Hist Soc Looking south past house