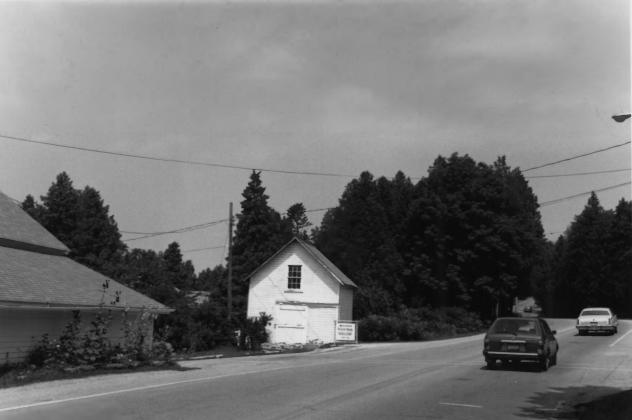

ANDERSON DOCK HISTORIC DISTRICT Ephraim, Door County, Wisconsin Photo by C. Stager July 1984 Neg at WI Hist Soc Looking southeast toward store and warehouse

Photo #16 of 25

ANDERSON DOCK HISTORIC DISTRICT Ephraim, Door County, Wisconsin Photo by C. Stager

July 1984

Neg at WI Hist Soc

Photo #17 of 25

Looking south past house

ANDERSON DOCK HISTORIC DISTRICT Ephraim, Door County, Wisconsin

Photo by C. Stager July 1984 Neg at WI Hist Soc Looking south past house