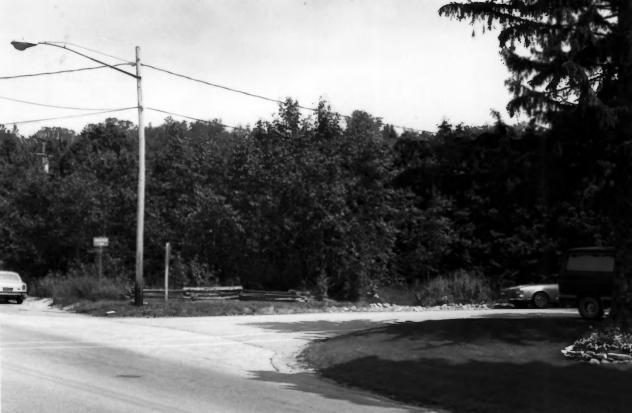

Photo by C. Stager July 1984

Neg at WI Hist Soc Looking southeast toward garage Photo #23 of 25

ANDERSON DOCK HISTORIC DISTRICT Ephraim, Door County, Wisconsin

Photo by C. Stager July 1984 Neg at WI Hist Soc Looking northeast at intersection

of Anderson Lane and North Water

Street

Photo #24 of 25