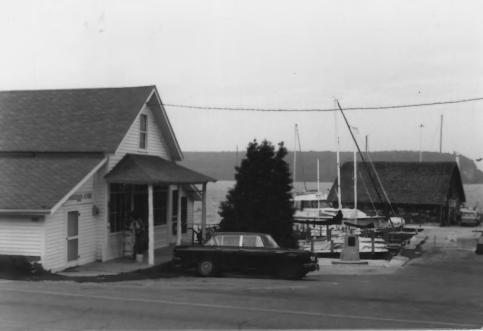

ANDERSON DOCK HISTORIC DISTRICT Ephraim, Door County, Wisconsin Photo by C. Stager July 1984 Neg at WI Hist Soc Looking east toward store and house Photo #14 of 25

ANDERSON DOCK HISTORIC DISTRICT Ephraim, Door County, Wisconsin Photo by C. Stager July 1984 Neg at Wi Hist Soc Looking at memorial Photo #15 of 25

ANDERSON DOCK HISTORIC DISTRICT Ephraim, Door County, Wisconsin Photo by C. Stager July 1984 Neg at WI Hist Soc Looking southeast toward store and warehouse

Photo #16 of 25

ANDERSON DOCK HISTORIC DISTRICT Ephraim, Door County, Wisconsin Photo by C. Stager