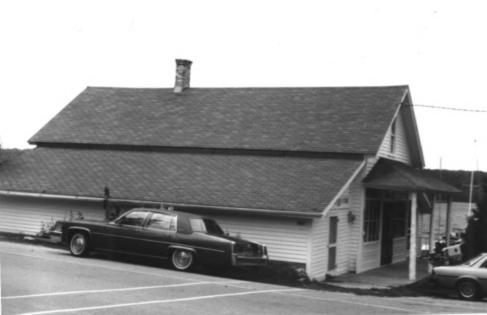

and éast facades of store

Photo # 3 of 25

Ephraim, Door COunty, Wisconsin
Photo by C. Stager
July 1984
Neg at WI Hist Soc
Facing northeast looking at south and west
facades of store

Photo # 4 of 25

ANDERSON DOCK HISTORIC DISTRICT Ephraim, Door County, Wisconsin Photo by C. Stager JULY 1984 Neg at WI Hist SOC Facing southwest looking at store and warehouse

Photo # 5 of 25

Ephraim, Door County, Wisconsin
Photo by C. Stager
July 1984
Neg at WI Hist Soc
Facing southwest looking at north and east
facades of warehouse

Photo # 6 of 25

ANDERSON DOCK HISTORIC DISTRICT Ephraim, Door County, Wisconsin Photo by C. Stager July 1984 Neg at WI Hist Soc Facing east looking at west