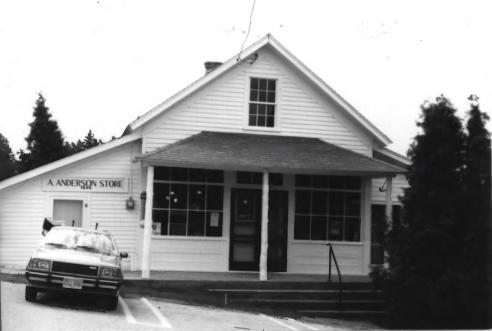

ANDERSON DOCK HISTORIC DISTRICT
Ephraim, Door County, Wisconsin
Photo by C. Stager
July 1984
Neg at WI Hist Soc

Facing south looking at north facade of store

Photo # 1 of 25

Ephraim, Door County, Wisconsin Photo by C. Stager
July 1984