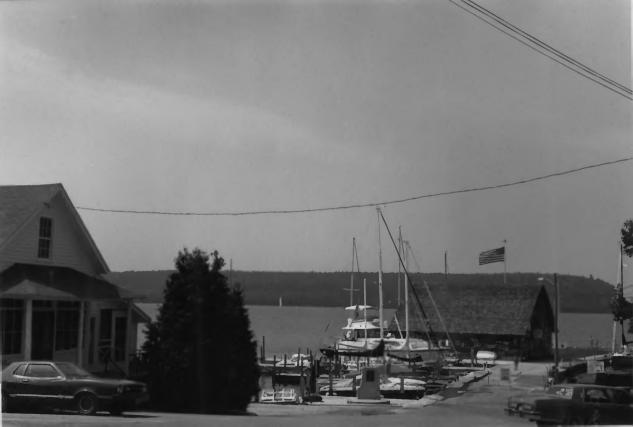

ANDERSON DOCK HISTORIC DISTRICT Ephraim, Door County, Wisconsin Photo by C. Stager July 1984 Neg at WI Hist Soc Looking southeast toward store and warehouse

Photo #16 of 25

ANDERSON DOCK HISTORIC DISTRICT Ephraim, Door County, Wisconsin Photo by C. Stager