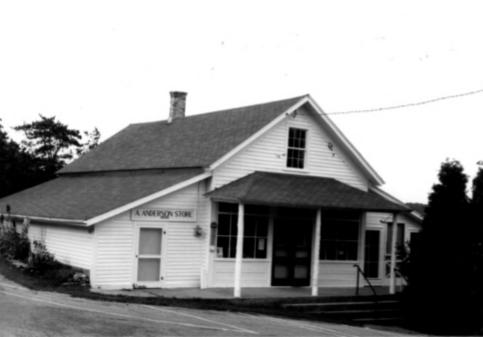

Neg at WI Hist Soc Facing southwest looking at north and east facades of store

Photo # 2 of 25

ANDERSON DOCK HISTORIC DISTRICT Ephraim, Door County, Wisconsin Photo by C. Stager JUly 1984 Neg at WI Hist soc Facing southwest looking at north

and éast facades of store

Photo # 3 of 25

Ephraim, Door COunty, Wisconsin
Photo by C. Stager
July 1984
Neg at WI Hist Soc
Facing northeast looking at south and west
facades of store

Photo # 4 of 25

ANDERSON DOCK HISTORIC DISTRICT Ephraim, Door County, Wisconsin Photo by C. Stager JULY 1984 Neg at WI Hist SOC Facing southwest looking at store and warehouse