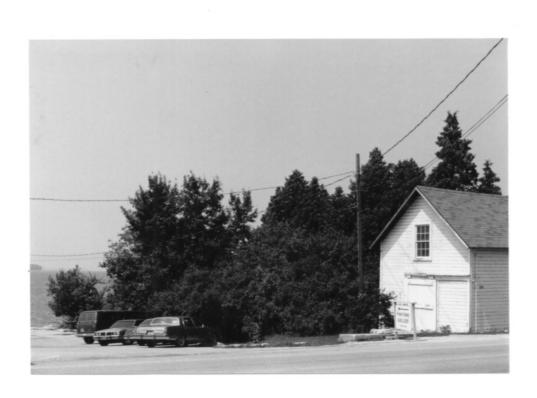

ANDERSON DOCK HISTORIC DISTRICT Ephraim, Door County, Wisconsin Photo by C. Stager July 1984 Neg at WI Hist Soc Looking southeast toward store and warehouse

Photo #16 of 25

ANDERSON DOCK HISTORIC DISTRICT Ephraim, Door County, Wisconsin Photo by C. Stager

July 1984

Neg at WI Hist Soc

Photo #17 of 25

Looking south past house

ANDERSON DOCK HISTORIC DISTRICT Ephraim, Door County, Wisconsin

Photo by C. Stager July 1984 Neg at WI Hist Soc Looking south past house