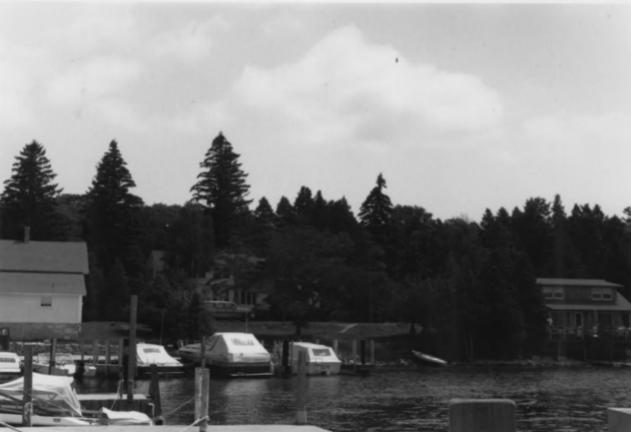

## ANDERSON DOCK HISTORIC DISTRICT Ephraim, Door County, Wisconsin Photo by C. Stager July 1984

Facing west past shed toward lake

Neg at WI Hist Soc

Photo #11 of 25

Ephraim, Door County, Wisconsin Photo by C. Stager July 1984 Neg at WI Hist Soc