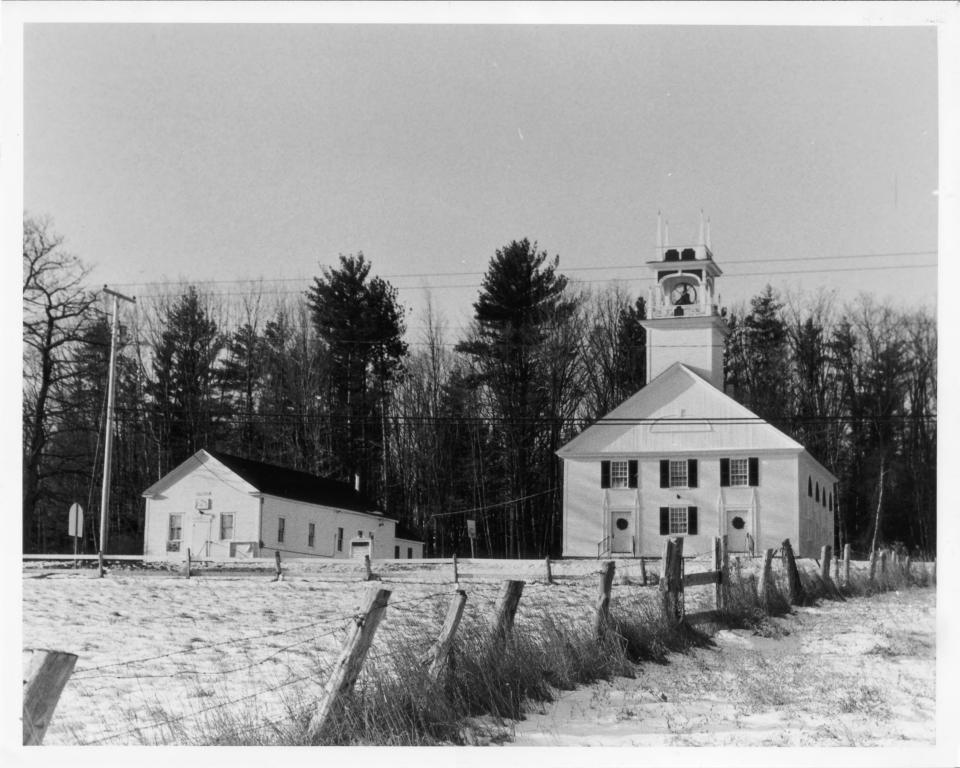

## NATIONAL REGISTER OF HISTORIC PLACES PROPERTY PHOTOGRAPH FORM: NEW HAMPSHIRE

Historic Name:

Bay Meeting House Bay Meeting House

Common Name: NR District:

N/A

Address:

Upper Bay Road & Steele Hill Road

City/Town/State:

Sanbornton, New Hampshire

Photographer:

David Ruell

Negative with:

Lakes Region Planning Commission

same as above

Description:

Bay Meeting House (east and north facades) on right. Vestry (east and

north facades) on left.

Photographer facing N NE E SE S(SW) W NW

W NW Photo Date:

Nov. 1983

Photo Number , of

3