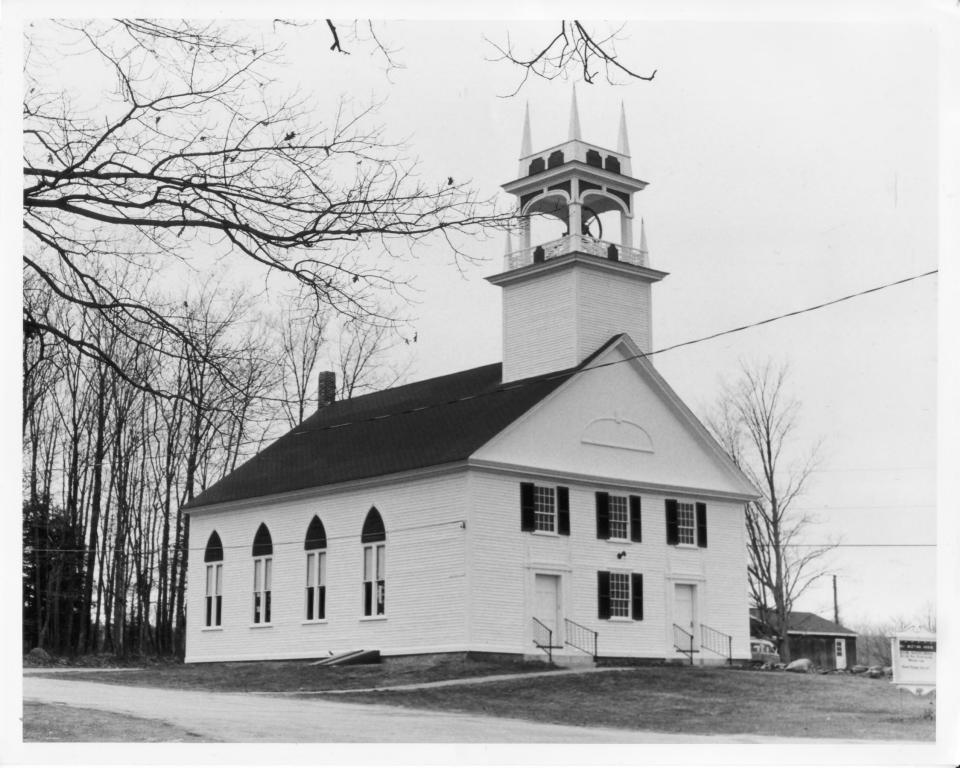

## NATIONAL REGISTER OF HISTORIC PLACES PROPERTY PHOTOGRAPH FORM: NEW HAMPSHIRE

Historic Name:

Bay Meeting House

Common Name:

Bay Meeting House

NR District:

N/A

Address:

Upper Bay Road & Steele Hill Road

City/Town/State:

Sanbornton, New Hampshire

Photographer:

David Ruell

Negative with:

Lakes Region Planning Commission

same as above

Description:

Bay Meeting House, south and east facades

Photographer facing N(NE) E SE S SW W NW

Photo Date:

Nov. 1983

**Photo Number** 