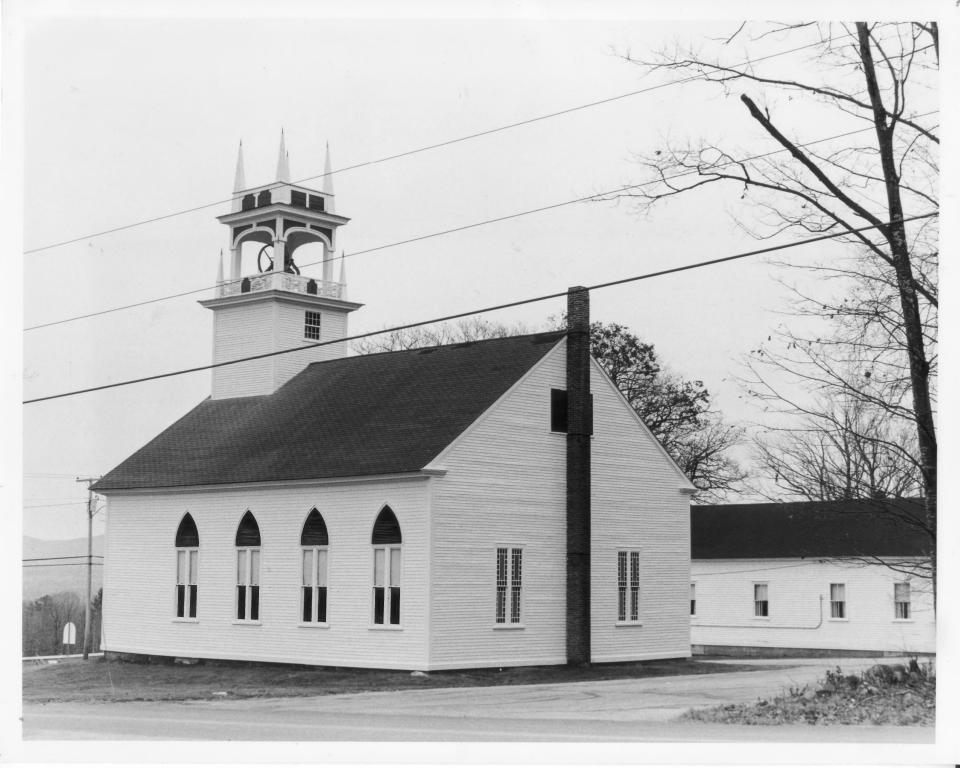

## NATIONAL REGISTER OF HISTORIC PLACES PROPERTY PHOTOGRAPH FORM: NEW HAMPSHIRE

Historic Name:

Bay Meeting House

Common Name:

Bay Meeting House

NR District:

N/A

Address:

Upper Bay Road & Steele Hill Road

City/Town/State:

Sanbornton, New Hampshire

Photographer:

David Ruell

Negative with:

Lakes Region Planning Commission

same as above

Description:

Bay Meeting House -- north and west facades. Part of north facades of the vestry can be seen on right.

Photographer facing N NE E SESSW W NW

Photo Date:

Nov. 1983

**Photo Number**