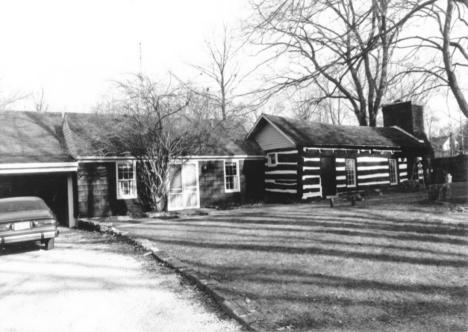

## Jeff. Co. Ky. M.R. JF-620 Newland Log House

One-story log outbuilding east of main house. Chimney rebuilt and one-story wing added in 1950s.

Anchorage Historic District Anchorage Jefferson County Kentucky