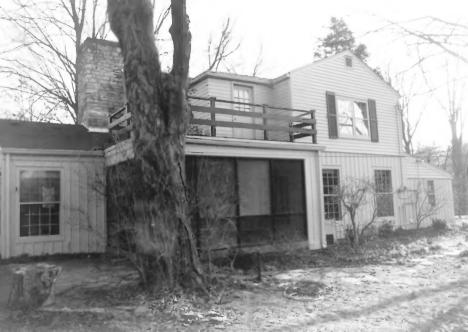

```
Jeff. Co. Ky. M.R.
JF-620
Newland Log House
```

Two-story rear ell added in 1954. Porch, deck, and small room off deck added in 1978.