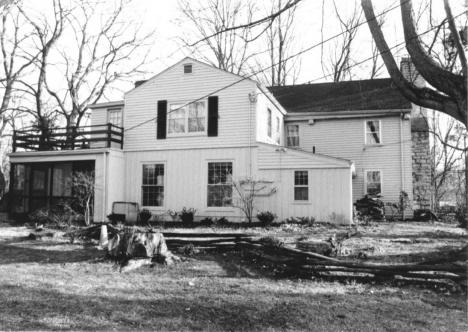

## Jeff. Co. Ky. M.R. JF-620 Newland Log House

Rear of house showing clapboarded rear wall of log structure, and the two-story rear ell and one-story wing at right added in 1954. Porch and deck at left added in 1978.