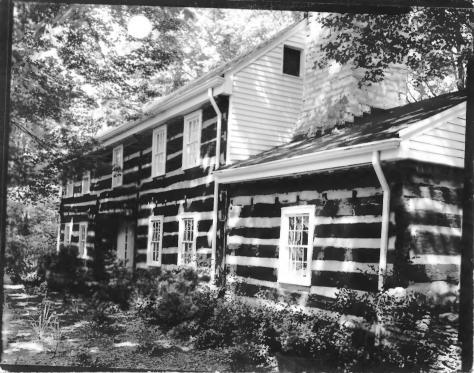

Bruce Yenawine August 1976 Louisville School of Art, Anchorage

Photo 4. Photo showing "The Log Cabin" Newland Cabin (#356 on the Map). 2

FFR