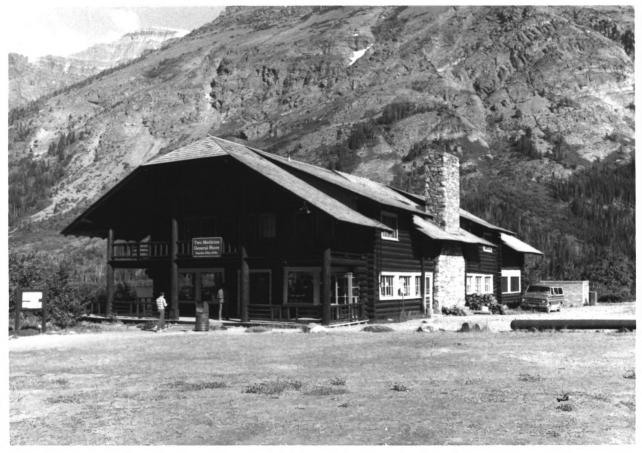

Denver, CO

VIEW: Northwest Corner

Two Medicine Store, front elevation Glacier National Park MPS Photo by Laura Soullière Harrison 7/85

Two Medicine Store, front elevation Glacier National Park NPS photo by Laura Soullière Harrison