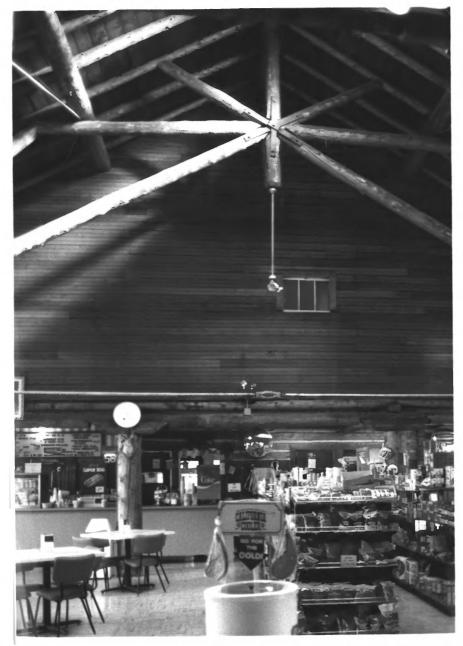

Interior, Two Medicine Store
Glacier National Park Mr. A.T

NPS Photo by Laura Soullière Harrison

7/85

## Interior. Two Medicine Store Glacier National Park NPS Photo by Laura Soullière Harrison 7/85

Interior. Two Medicine Store. Note

original furniture. Glacier National Park

NPS Photo by Laura Soullière Harrison