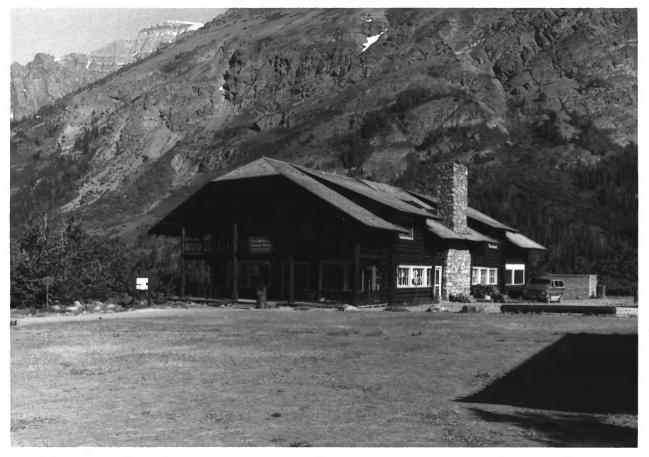

NAME: General Store Two Medicine LOCATION: Glacier National Park MAA Int

PHOTOGRAPHER: Glacier National Park

DATE: 9/25/83

VIEW: NW

LOCATION OF NEGATIVE: Rocky Mountain Regional Office, National Park Service, Denver, Co

PHOTO #: 1

NAME: Two Medicine General Store LOCATION: Glacier National Park, MT

PHOTOGRAPHER: Lance Olivieri

DATE OF PHOTOGRAPH: August 1975

LOCATION OF NEGATIVE: Rocky Mountain

Regional Office, National Park Service,