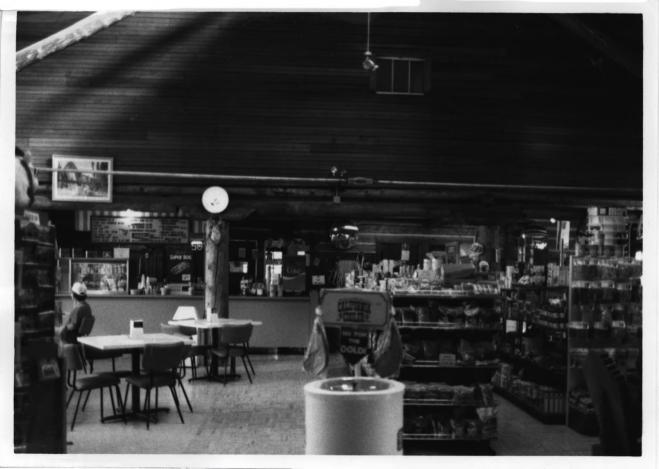

Interior, Two Medicine Store
Glacier National Park Mr. A.T

NPS Photo by Laura Soullière Harrison

7/85

## Interior. Two Medicine Store Glacier National Park NPS Photo by Laura Soullière Harrison 7/85

Interior. Two Medicine Store. Note

original furniture. Glacier National Park

NPS Photo by Laura Soullière Harrison