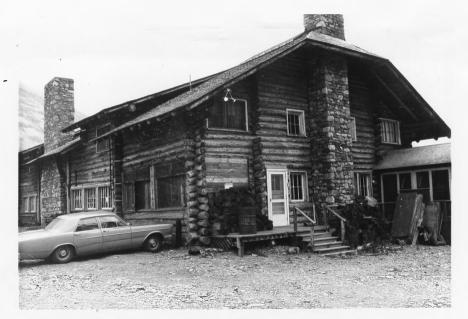

Denver, CO

VIEW: North end

NAME: Two Medicine General Store

LOCATION: Glacier National Park, MT

PHOTOGRAPHER: Lance Olivieri

DATE OF PHOTOGRAPH: August 1975

LOCATION OF NEGATIVE: Rocky Mountain Regional Office, National Park Service,

Denver, CO

VIEW: Northeast Corner

NAME: Two Medicine General Store LOCATION: Glacier National Park, MT PHOTOGRAPHER: Lance Olivieri

DATE OF PHOTOGRAPH: August 1975

LOCATION OF NEGATIVE: Rocky Mountain

Regional Office, National Park Service,

Denver, CO

VIEW: Northwest Corner

Two Medicine Store, front elevation Glacier National Park MPS Photo by Laura Soullière Harrison 7/85

Two Medicine Store, front elevation Glacier National Park NPS photo by Laura Soullière Harrison