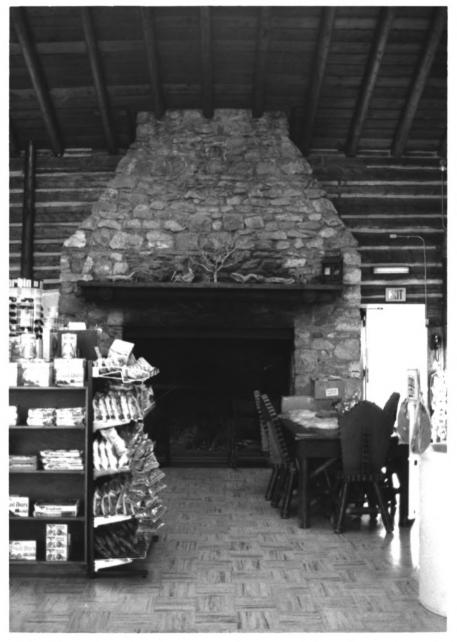

Interior, Two Medicine Store (Formerly Two Medicine Chalet) Glacier National Park NPS Photo by Laura Soullière Harrison 7/85

54 Interior. Two Medicine Store (formerly Two Medicine Chalet) Glacier National Park MAAMT NPS Photo by Laura Soullière Harrison

7/85

Interior, Two Medicine Store (Formerly Two Medicine Chalet)
Glacier National Park

NPS Photo by Laura Soullière Harrison

7/85