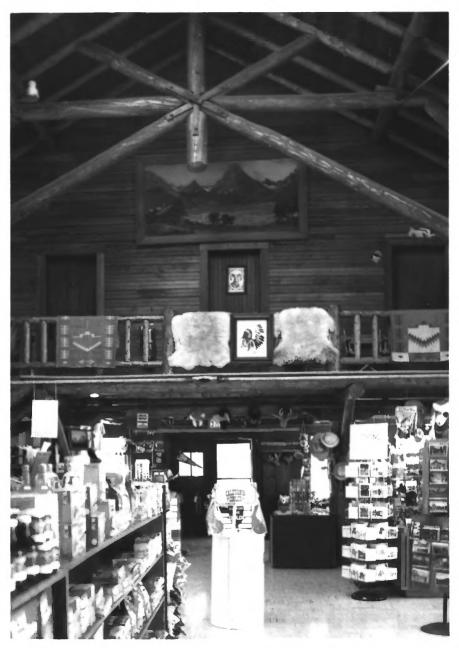

Interior, Two Medicine Store (Formerly Two Medicine Chalet) Glacier National Park NPS Photo by Laura Soullière Harrison 7/85

54 Interior. Two Medicine Store (formerly Two Medicine Chalet) Glacier National Park MAAMT NPS Photo by Laura Soullière Harrison

7/85

Interior, Two Medicine Store (Formerly Two Medicine Chalet)
Glacier National Park

NPS Photo by Laura Soullière Harrison

7/85