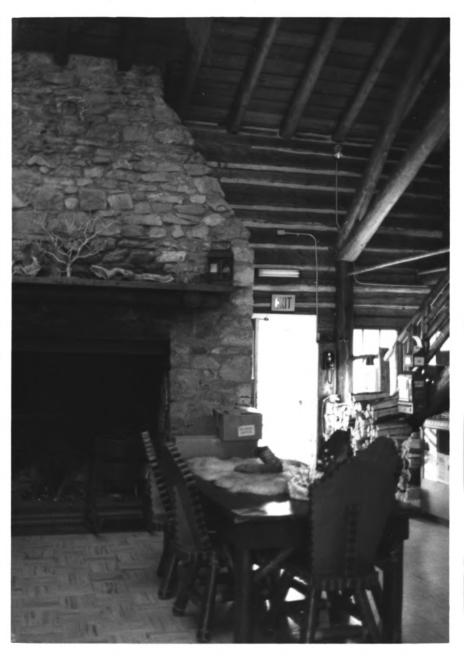

## Interior. Two Medicine Store Glacier National Park NPS Photo by Laura Soullière Harrison 7/85

Interior. Two Medicine Store. Note

original furniture. Glacier National Park

NPS Photo by Laura Soullière Harrison

Interior, Two Medicine Store (Formerly Two Medicine Chalet) Glacier National Park NPS Photo by Laura Soullière Harrison 7/85

54 Interior. Two Medicine Store (formerly Two Medicine Chalet) Glacier National Park MAAMT NPS Photo by Laura Soullière Harrison