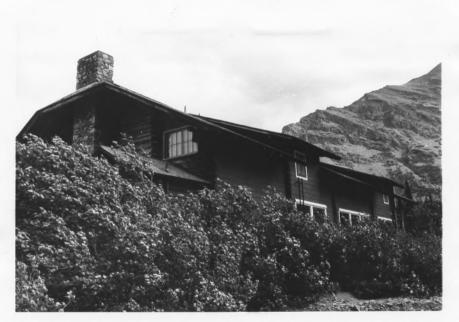

Denver, CO

VIEW: North end, East side

NAME: Two Medicine General Store LOCATION: Glacier National Park, MT PHOTOGRAPHER: Lance Olivieri DATE OF PHOTOGRAPH: August 1975

LOCATION OF NEGATIVE: Rocky Mountain Regional Office, National Park Service,

Denver, CO

VIEW: East elevation

NAME: Two Medicine General Store LOCATION: Glacier National Park, MT

PHOTOGRAPHER: Lance Olivieri

DATE OF PHOTOGRAPH: August 1975

LOCATION OF NEGATIVE: Rocky Mountain

Regional Office, National Park Service,