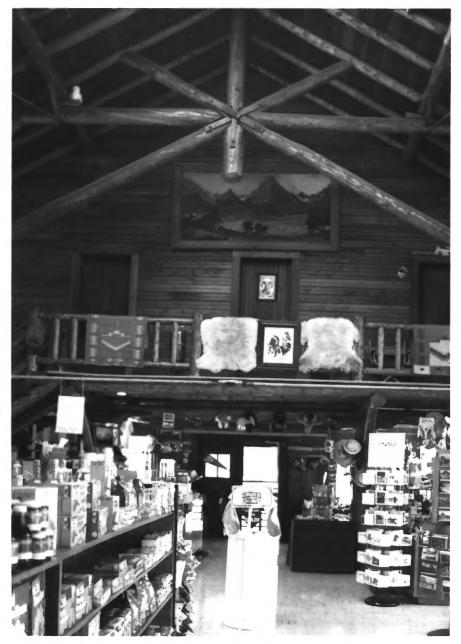

Interior, Two Medicine Store (Formerly Two Medicine Chalet) Glacier National Park NPS Photo by Laura Soullière Harrison 7/85

54 Interior. Two Medicine Store (formerly Two Medicine Chalet) Glacier National Park MAAMT NPS Photo by Laura Soullière Harrison

7/85

Interior, Two Medicine Store (Formerly Two Medicine Chalet)
Glacier National Park

NPS Photo by Laura Soullière Harrison

7/85