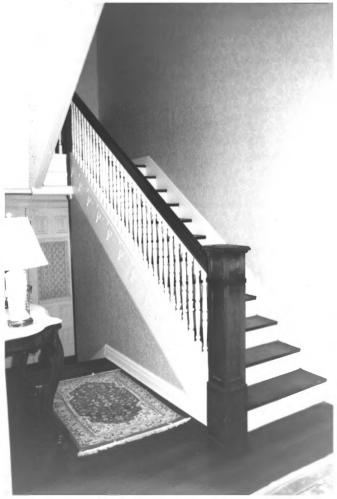

Judge John C. Sweeney House(site #3), 1212 Chickasaw Rd Paris Multiple Resource Area Henry County, Tennessee Date: December, 1987 Photo by: Thomason and Associates Neg: TN Historical Commission Nashville. TN View: Interior stairway Photo#: 7 of 12