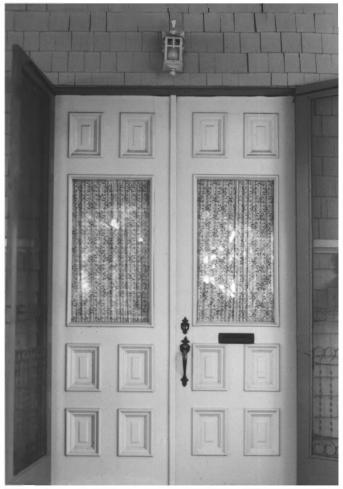

Judge John C. Sweeney House(site #3). 1212 Chickasaw Rd Paris Multiple Resource Area Henry County, Tennessee Date: December, 1987 Photo by: Thomason and Associates Neg: TN Historical Commission Nashville, TN View: door on west facade Photo#: 6 of 12