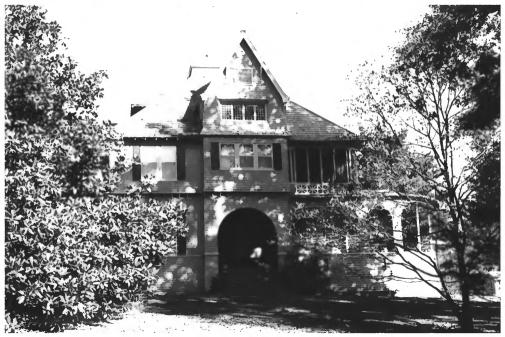

Judge John c. Sweeney House(site #3), 1212 Paris Multiple Resource Area Chickasaw Rd. Henry County, Tennessee Date: December, 1987 Photo by: Thomason and Associates Nea: TN Historical Commission Nashville, TN View: North, of main(south) facade Photo#: 2 of 12