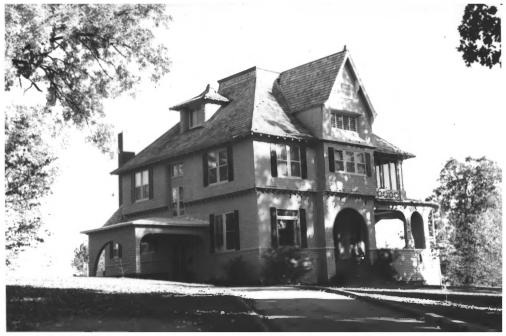

```
Judge John C. Sweeney House(site #3), 1212
Paris Multiple Resource Area Chickasaw Rd.
Henry County, Tennessee
Date: December, 1987
Photo by: Thomason and Associates
Neg: TN Historical Commission
Nashville, TN
View: Northeast, of main(south) and west facades
Photo#: 1 of 12
```