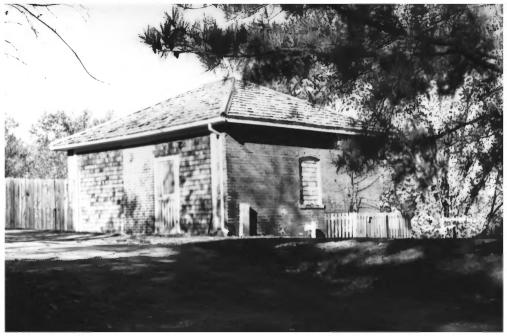

Judge John C. Sweeney House(site #3), 1212 Paris Multiple Resource Area Chickasaw Rd Henry County, Tennessee Date: December, 1987 Photo by: Thomason and Associates Neg: TN Historical Commission Nashville, TN View: northwest, of poolhouse Photo#: 12 of 12