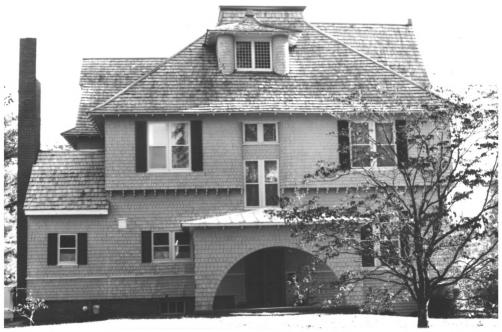

```
Judge John C. Sweeney House(site #3), 1212
Paris Multiple Resource Area Chickasaw Rd.
Henry County, Tennessee
Date: December, 1987
Photo by: Thomason and Associates
Neg: TN Historical Commission
Nashville, TN
View: Northeast, of main(south) and west facades
Photo#: 1 of 12
```