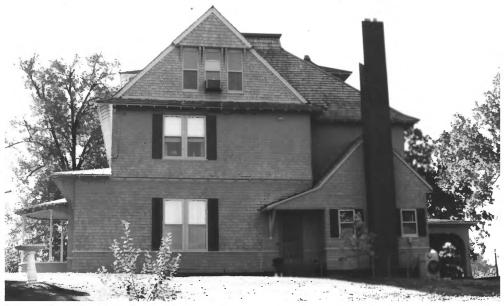

Judge John C. Sweeney House(site #3), 1212 Paris Multiple Resource Area Chückasaw Rd Henry County, Tennessee Date: December, 1987 Photo by: Thomason and Associates Neg: TN Historical Commission Nashville, TN View: South, of north facade Photo#: 4 of 12