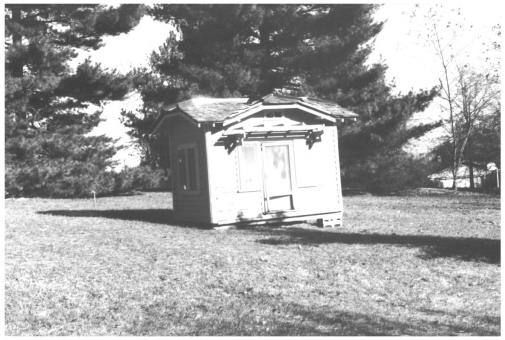

Judge John C. Sweeney House (site #3), 1212 Paris Multiple Resource Area Chickasaw Rd Henry County, Tennessee Date: December, 1987 Photo by: Thomason and Associates Neg: TN Historical Commission Nashville, TN View: Northeast, playhouse Photo#: 10 of 12