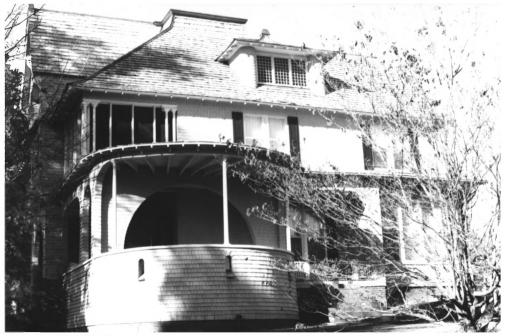

Judge John C. Sweeney House(site #3), 1212 Paris Multiple Resource Area Chickasaw Rd. Henry County, Tennessee Date: December, 1987 Photo by: Thomason and Associates Neg: TN Historical Commission Nashville, TN View: Northwest, of east facade Photo#: 3 of 12