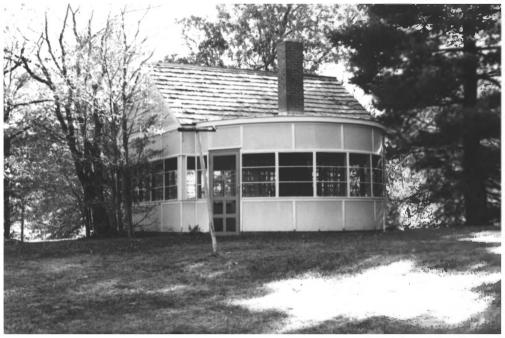

Judge John C. Sweeney House(site #3), 1212 Paris Multiple Resource Area Chickasaw Rd Henry County, Tennessee Date: December, 1987 Photo by: Thomason and Associates Neg: TN Historical Commission Nashville, TN View: Northwest, pavilion Photo#: 11 of 12