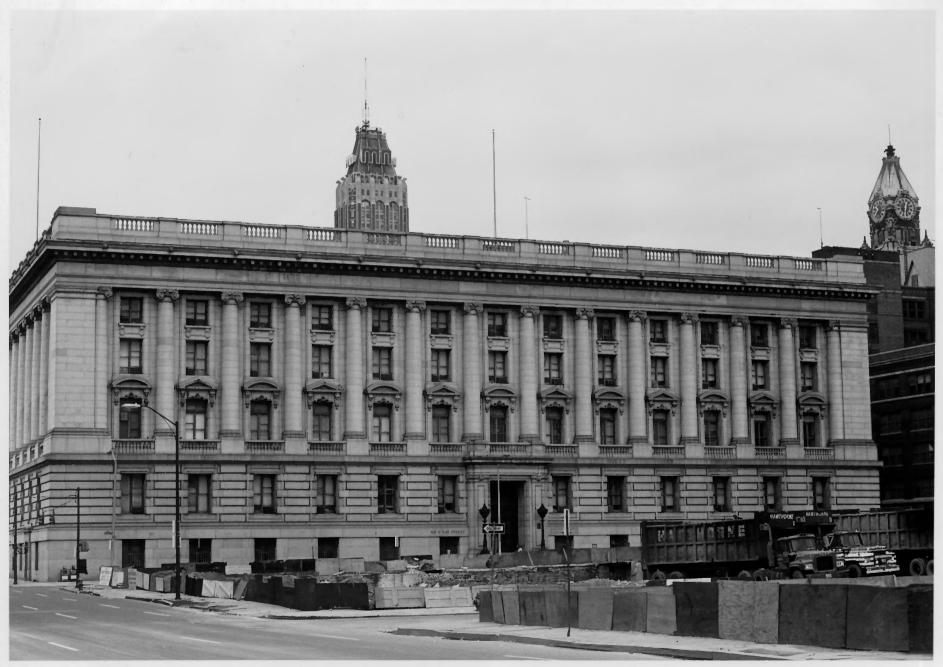

#### NATIONAL REGISTER OF HISTORIC PLACES PROPERTY PHOTOGRAPH FORM

| (Type all entries - attach to or enclose with photograph) |                 |                                |  |  |
|-----------------------------------------------------------|-----------------|--------------------------------|--|--|
| 1. NAME                                                   |                 |                                |  |  |
| COMMON                                                    | AND/OR HISTORIC | NUMERIC CODE (Assigned by NPS) |  |  |
|                                                           |                 | FEB 1 5 1974                   |  |  |
| U. S. Custom House                                        |                 | 120 13 19/4                    |  |  |
| 2. LOCATION                                               |                 |                                |  |  |
| STATE                                                     | COUNTY          | TOWN                           |  |  |
| Maryland                                                  | Baltimore City  | Baltimore                      |  |  |
| STREET AND NUMBER                                         |                 |                                |  |  |
|                                                           |                 |                                |  |  |
| 40 South Gay Street                                       |                 |                                |  |  |
| 3. PHOTO REFERENCE                                        |                 |                                |  |  |
| PHOTO CREDIT                                              | DATE            | NEGATIVE FILED AT              |  |  |
| Stuart MacDonald                                          | 18 June 1973    | GSA, Washington, D.C.          |  |  |
| 4. IDENTIFICATION                                         | <u> </u>        |                                |  |  |
| DESCRIBE VIEW, DIRECTION, ETC.                            |                 | (1) (4) (5)                    |  |  |
|                                                           |                 | 100                            |  |  |
|                                                           |                 | RECEIVED >                     |  |  |
| East elevation (South Gay Street)                         |                 |                                |  |  |
|                                                           |                 | NOV 9 1973                     |  |  |
|                                                           |                 | NATIONA                        |  |  |
|                                                           |                 | NATIKONA" (Se                  |  |  |
|                                                           |                 | REGIST                         |  |  |
|                                                           |                 | The second second              |  |  |
|                                                           |                 | 1/100000                       |  |  |