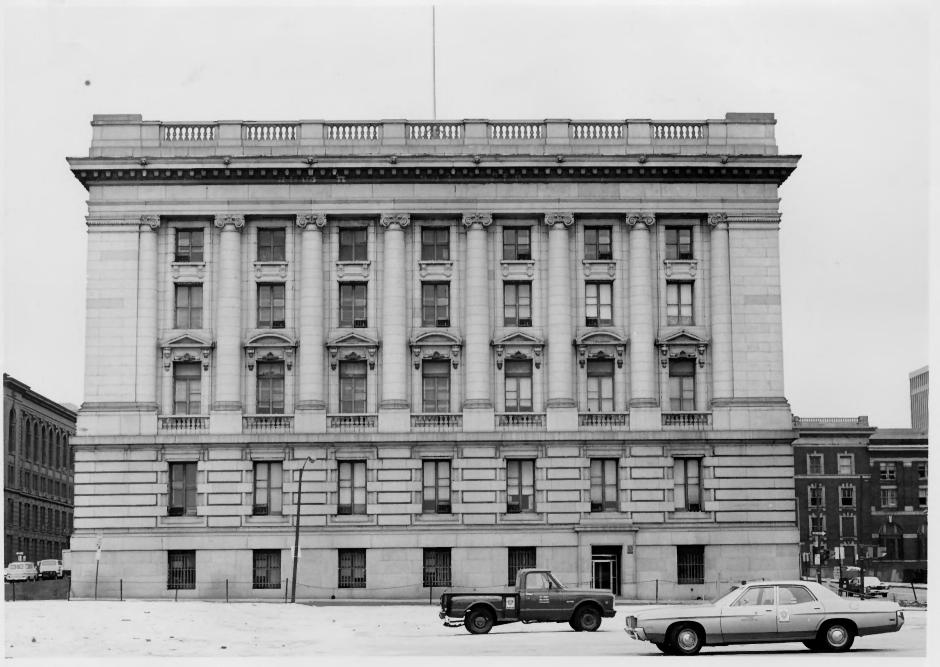

# NATIONAL REGISTER OF HISTORIC PLACES PROPERTY PHOTOGRAPH FORM

(Type all entries - attach to or enclose with photograph)

| (1)1                                | oc all chilles allach to et ell tree | F                              |
|-------------------------------------|--------------------------------------|--------------------------------|
| 1. NAME                             |                                      |                                |
| COMMON                              | AND/OR HISTORIC                      | NUMERIC CODE (Assigned by NPS) |
|                                     |                                      | FEB 1 5 1974                   |
| U. S. Custom House                  |                                      | EEB 13 101                     |
| 2. LOCATION                         |                                      |                                |
| STATE                               | COUNTY                               | TOWN                           |
| Maryland                            | Baltimore City                       | Baltimore                      |
| STREET AND NUMBER                   |                                      |                                |
|                                     |                                      |                                |
| 40 South Gay Street                 |                                      |                                |
| 3. PHOTO REFERENCE                  |                                      |                                |
| PHOTO CREDIT                        | DATE                                 | NEGATIVE FILED AT              |
|                                     |                                      |                                |
| Stuart MacDonald                    | 18 June 1973                         | GSA, Washington, D.C.          |
| 4. IDENTIFICATION                   |                                      | TAIL.                          |
| DESCRIBE VIEW, DIRECTION, ETC.      |                                      | 3)                             |
|                                     |                                      | Dra -n (6)                     |
| South elevation (E. Lombard Street) |                                      | MECEIVED >                     |
|                                     |                                      | H                              |
|                                     |                                      | NOV 9 1973                     |
|                                     |                                      | NATIONA: AT                    |
|                                     |                                      | NATIONA: REGIST                |
|                                     |                                      |                                |
|                                     |                                      | Titton 10/                     |
|                                     |                                      |                                |