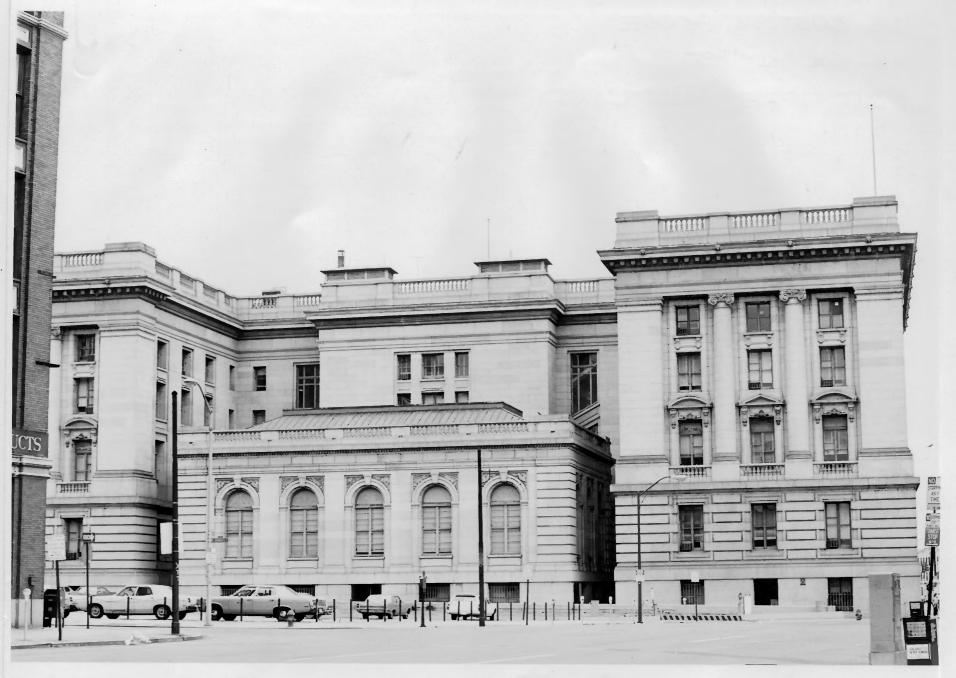

# PROPERTY PHOTOGRAPH FORM

(Type all entries - attach to or enclose with photograph)

|                                                   | ype an entries and or or on store |                                |  |
|---------------------------------------------------|-----------------------------------|--------------------------------|--|
| 1. NAME                                           |                                   |                                |  |
| COMMON                                            | AND/OR HISTORIC                   | NUMERIC CODE (Assigned by NPS) |  |
| U. S. Custom House                                |                                   | 15/8                           |  |
| 2. LOCATION                                       |                                   | <u> </u>                       |  |
| Maryland                                          | Baltimore City                    | Baltimore                      |  |
| STREET AND NUMBER                                 |                                   |                                |  |
| 40 South Gay Street                               |                                   |                                |  |
| 3. PHOTO REFERENCE                                |                                   |                                |  |
| PHOTO CREDIT                                      | DATE                              | NEGATIVE FILED AT              |  |
| Stuart MacDonald                                  | 18 June 1973                      | GSA, Washington, D.C.          |  |
| 4. IDENTIFICATION                                 |                                   | 14112                          |  |
| West elevation (rear elevation @ Commerce Street) |                                   | NOV 9 1973  NATIONAL REGIST    |  |