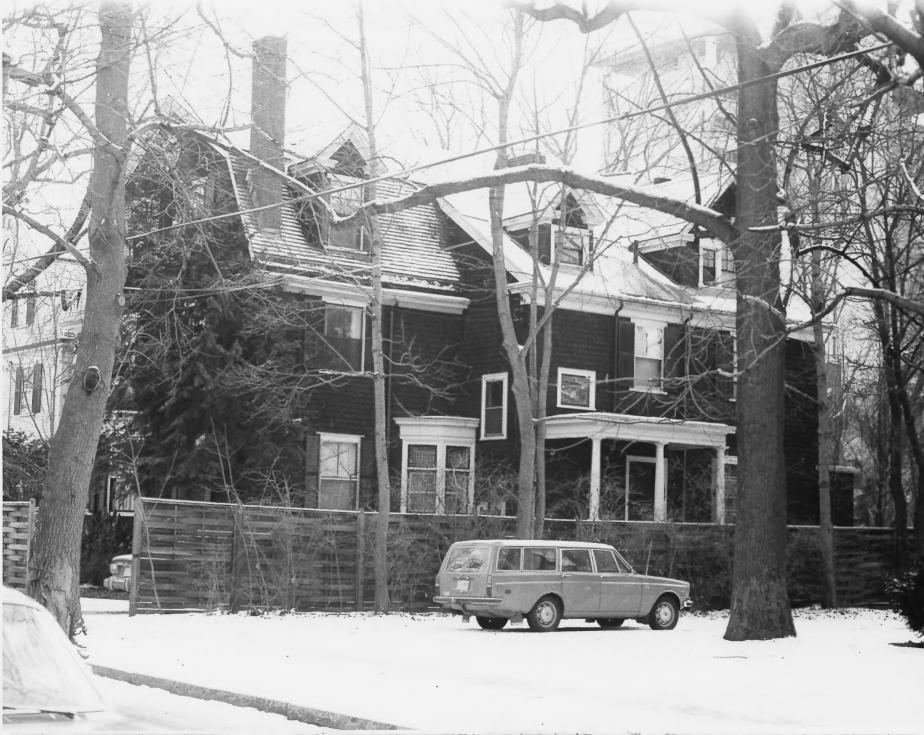

## SEE INSTRUCTIONS IN HOW TO COMPLETE NATIONAL REGISTER FORMS TYPE ALL ENTRIES -- ENCLOSE WITH PHOTOGRAPH

| 1                                                                       | NAME                                                                                                         |                              |             |               |               |  |  |  |
|-------------------------------------------------------------------------|--------------------------------------------------------------------------------------------------------------|------------------------------|-------------|---------------|---------------|--|--|--|
|                                                                         | HISTORIC                                                                                                     | TORIC William M. Davis House |             |               |               |  |  |  |
|                                                                         | AND/OR COMMON                                                                                                | 17 Francis Street            |             |               |               |  |  |  |
| 2                                                                       | LOCATION                                                                                                     |                              |             |               |               |  |  |  |
|                                                                         | CITY, TOWN                                                                                                   |                              | VICINITY OF | COUNTY        | STATE         |  |  |  |
| -                                                                       |                                                                                                              | Cambridge                    |             | Middlesex     | Massachusetts |  |  |  |
| 3                                                                       | <b>3</b> PHOTO REFERENCE                                                                                     |                              |             |               |               |  |  |  |
|                                                                         | PHOTO CREDIT                                                                                                 | NPS                          |             | DATE OF PHOTO | 1975          |  |  |  |
|                                                                         | NEGATIVE FILED AT Historic Sites Survey, National Park Service, 1100 L Street NW.,<br>Washington, D.C. 20240 |                              |             |               |               |  |  |  |
| 4 IDENTIFICATION                                                        |                                                                                                              |                              |             |               |               |  |  |  |
| DESCRIBE VIEW, DIRECTION, ETC. IF DISTRICT, GIVE BUILDING NAME & STREET |                                                                                                              |                              |             |               | PHOTO NO.     |  |  |  |
| Front elevation.                                                        |                                                                                                              |                              |             |               |               |  |  |  |