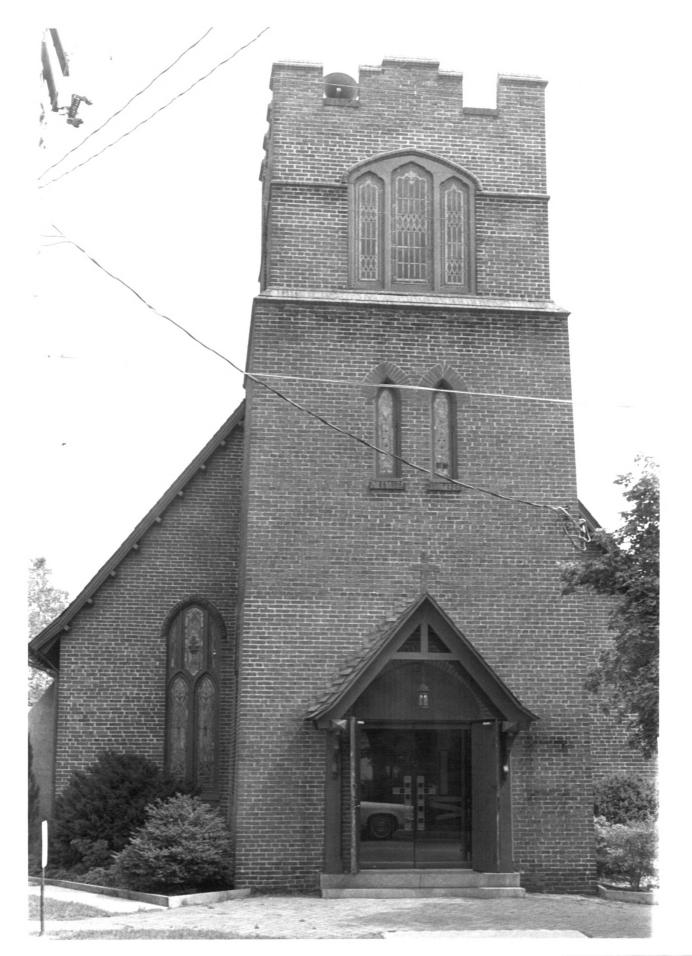

OCT 28 1977

Name: St. Luke's Church Epis,

Sussex Co.

Front Street, Seaford, Delaware Location:

Photographers Jean Athan Date: 9/9/77

Division of Historical & Cultural Location of Megatives Affairs, Hall of Records, Dover, DE 19901 View of church facade Description: