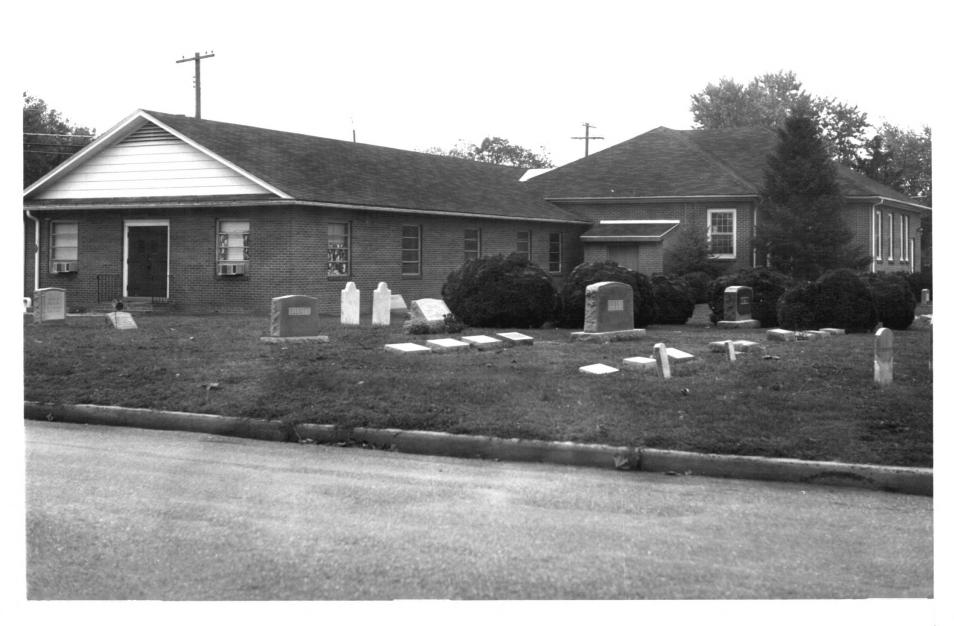

St. Luke's Church Epis

Sussex Co.

Location: Front Street, Seaford, DE

Photographer: 7

Location of Negative: Div. of Hist. & Cult. Affairs, Bureau of Archaeology & Hist. Presrv., Dover, DE Description:

View of rear of parish house

View of rear of parish house

Photograph Number: 1 04

S-258

OCT 211977

Rolestant apris .

Sussex 6.

Name: St. Luke's/Church

Location: Front Street, Seaford, DE