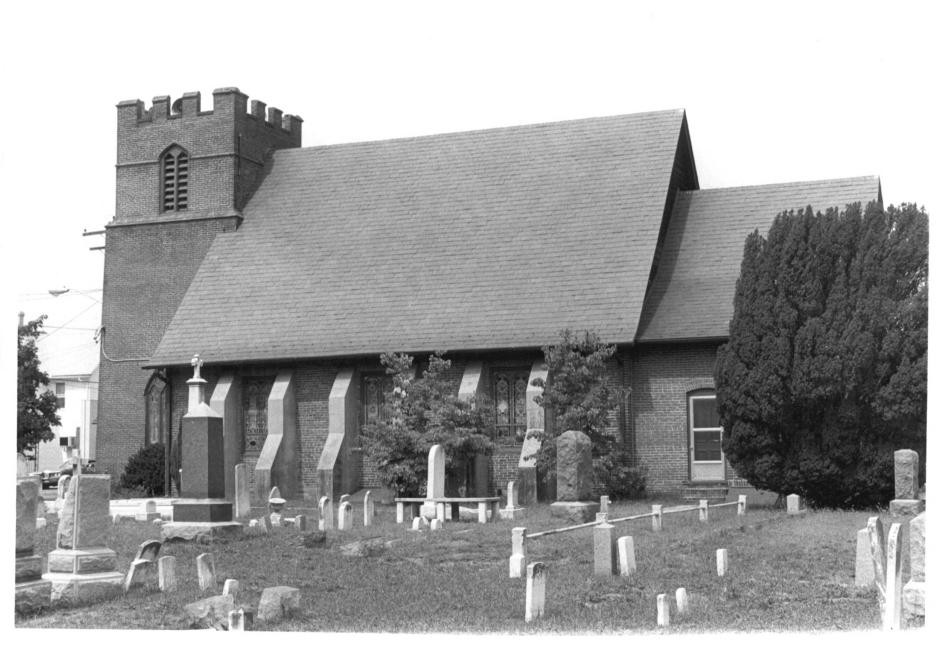

· 3 74

S-258

SEP 15 1977

Photograph Number

St. Luke's Church Epus

Sussex Co

Location:

lame:

Front Street, Seaford, Delaware

Photographer: Jean Athan

9/9/77

Affairs, Hall of Records, Dover, DE 19901 oription:

South wall of Church.

tograph Numbers 0407 U

S-258