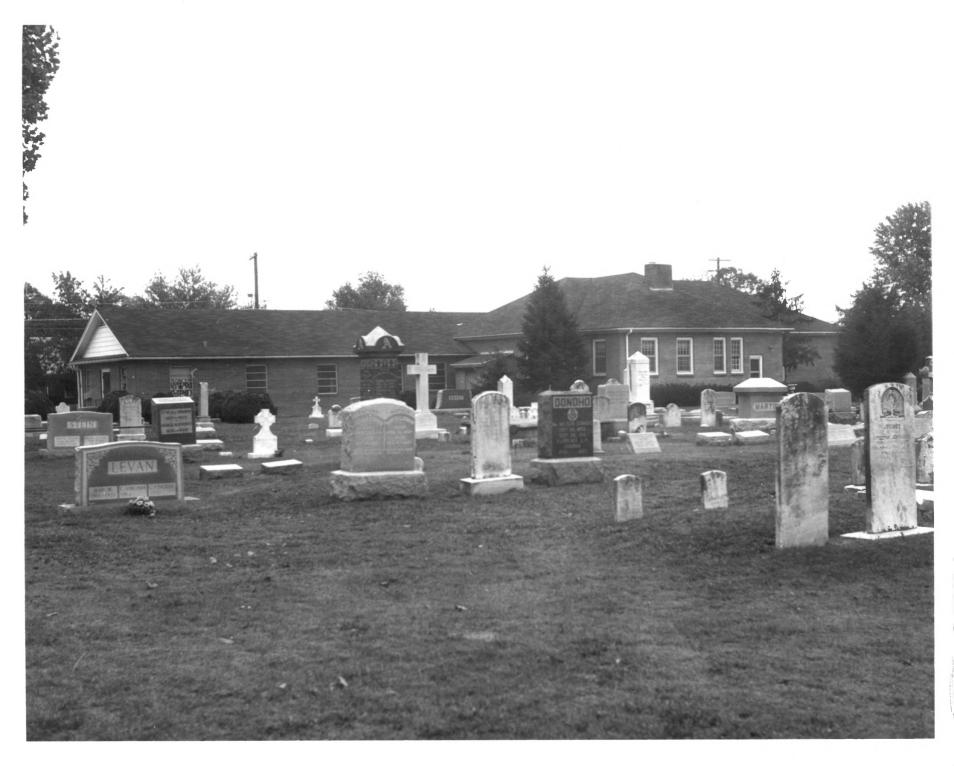

Photographer: ?

Date: 10/77

Location of Negative: Div. of Hist. & Cult. Affairs, Bureau of Archaeology & Hist. Preserv., Dover, DE

Description:
View of west facade of parish house.

Photograph Number: 2 of 4