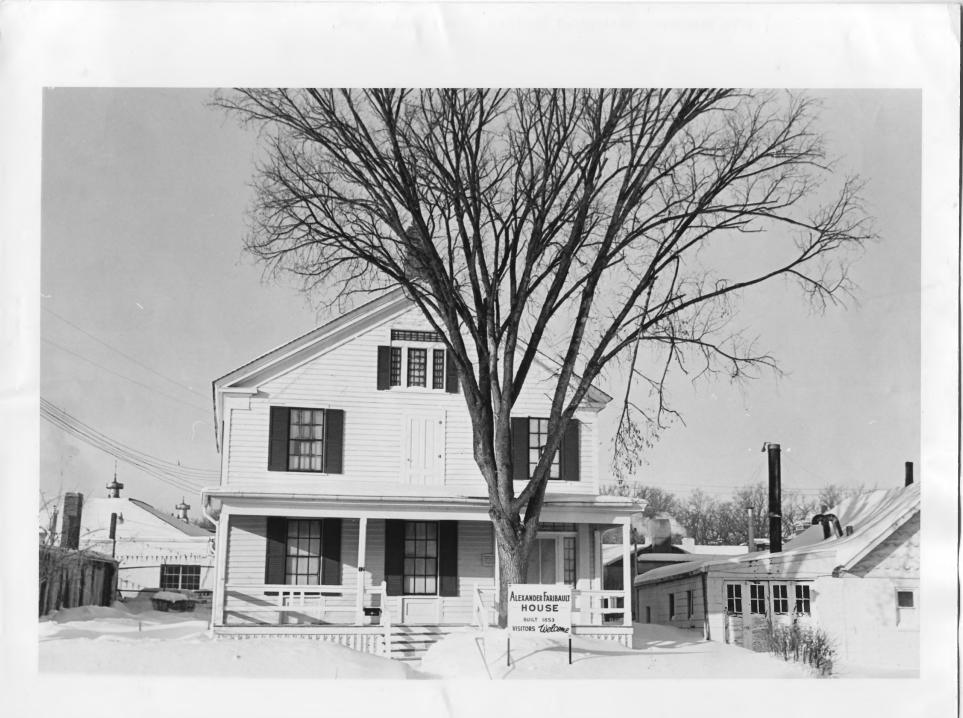

Hugh Parker, 1970 Minnesota Historical Eociety House facing East.

|          | UNITED STATES DEPARTMENT OF THE INTERIOR<br>NATIONAL PARK SERVICE                                              | state<br>Minnesota                                                                                               |
|----------|----------------------------------------------------------------------------------------------------------------|------------------------------------------------------------------------------------------------------------------|
|          | NATIONAL REGISTER OF HISTORIC PLACES                                                                           | Rice                                                                                                             |
|          | PROPERTY PHOTOGRAPH FORM                                                                                       | FOR NPS USE ONLY                                                                                                 |
|          |                                                                                                                | ENTRY NUMBER DATE                                                                                                |
| S        | (Type all entries - attach to or enclose with photograph)                                                      | 70,9,22,0017 9/22/20                                                                                             |
|          | NAME<br>Alexander Faribault House                                                                              | AV12113/                                                                                                         |
| -        | AND/OR HISTORIC:                                                                                               | XX & KA                                                                                                          |
| H 2.     |                                                                                                                | AN DECENTION FA                                                                                                  |
| U        | street and NUMBER:<br>12 N.E. First Avenue                                                                     | PR 28 ISI ET                                                                                                     |
| R U      | CITY OR TOWN:<br>Faribault                                                                                     | NATIOSTER 9                                                                                                      |
| L S      | STATE: CODE COUNTY: 22                                                                                         | Rice 13                                                                                                          |
| Z 3.     | PHOTO REFERENCE                                                                                                | ~~~                                                                                                              |
|          | PHOTO CREDIT: Hugh Parker                                                                                      |                                                                                                                  |
| ~ 3.     | DATE OF PHOTO: 1970                                                                                            |                                                                                                                  |
| ш        | NEGATIVE FILED AT:<br>Minnesota Historical Society                                                             | /                                                                                                                |
| s 4      | IDENTIFICATION                                                                                                 |                                                                                                                  |
|          | DESCRIBE VIEW, DIRECTION, ETC.                                                                                 |                                                                                                                  |
|          | taken fron east/house facing east                                                                              | and the second |
| 1.       |                                                                                                                |                                                                                                                  |
| 4 1 . A. |                                                                                                                |                                                                                                                  |
|          |                                                                                                                |                                                                                                                  |
|          |                                                                                                                |                                                                                                                  |
|          |                                                                                                                |                                                                                                                  |
|          | the second s |                                                                                                                  |