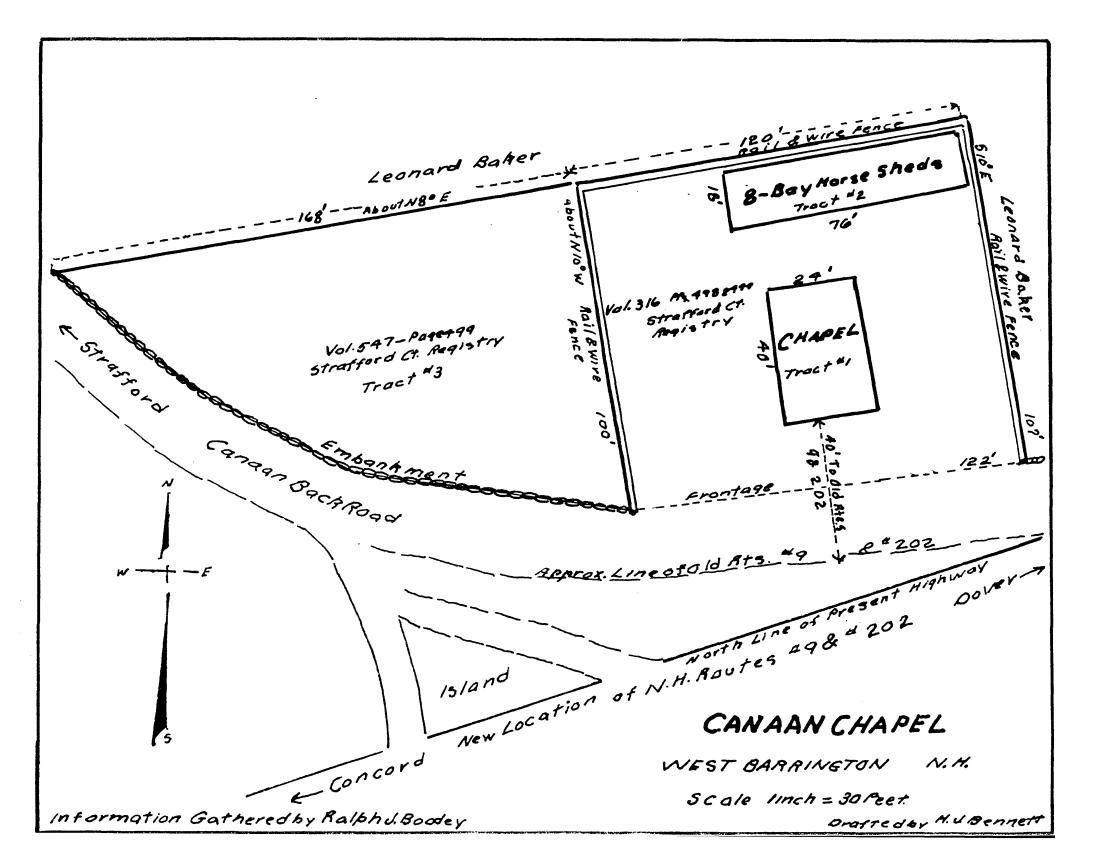

| 1. Name                                  | Ca                                                                                          | naan 1                      | Chroe                                | L                                                                                         |                              |                     |
|------------------------------------------|---------------------------------------------------------------------------------------------|-----------------------------|--------------------------------------|-------------------------------------------------------------------------------------------|------------------------------|---------------------|
| historic                                 | Canaan Chap                                                                                 |                             | an Free W                            | ill Baptist Chu                                                                           | rch)                         |                     |
| and/or common                            | Canaan Chap                                                                                 | el (perferre                | ed)                                  |                                                                                           |                              |                     |
| 2. Locat                                 |                                                                                             |                             |                                      |                                                                                           |                              |                     |
| street & number                          | Route 202 &                                                                                 | -9 (aka Cana                | an Road)                             |                                                                                           | not for publ                 | ication             |
| city, town                               | Barrington                                                                                  | v                           | icinity of                           | congressional dis                                                                         | trict First                  |                     |
| state New Ha                             | mpshire                                                                                     | code 33                     | county                               | Strafford                                                                                 | code                         | 017                 |
| 3. Class                                 | ification                                                                                   |                             |                                      |                                                                                           |                              |                     |
| districtX_ building(s) _X structure site | wnership<br>public<br>private<br>both<br>ublic Acquisition<br>in process<br>being considere | Accessib<br><u>X</u> yes: r | cupied<br>in progress<br>l <b>ie</b> | Present Use agriculture commercial educational entertainme government industrial military | private int _X_ religious    | residence<br>s<br>c |
| 4. Owne                                  | r of Prop                                                                                   | erty                        |                                      |                                                                                           |                              |                     |
| name                                     | Canaan Chap                                                                                 | el Associatio               | on (aka C                            | anaan Free Will                                                                           | Baptist Church               | )                   |
| street & number                          | Route 202 &                                                                                 | 9 (aka Cana                 | an Road)                             |                                                                                           |                              | <del></del>         |
| city, town                               | Barrington                                                                                  | v                           | icinity of                           | s                                                                                         | tate New Hampsh              | <u>ire 038</u> 25   |
| 5. Locat                                 | ion of Le                                                                                   | gal Des                     | cription                             | on                                                                                        |                              |                     |
| courthouse, registry                     | of deeds, etc.                                                                              | Strafford Co                |                                      | stry of Deeds<br>thouse                                                                   | Vol. 316, pa<br>Vol. 547, pg | -                   |
| street & number                          |                                                                                             | County Farm                 | Cross Roa                            | d                                                                                         |                              |                     |
| city, town                               | g                                                                                           | Dover                       |                                      | S                                                                                         | tate New Hampsh              | ire 03820           |
| 6. Repre                                 | sentatio                                                                                    | n in Exi                    | sting                                | Surveys                                                                                   |                              |                     |
| title Special Fe<br>Significar           | Master Plan<br>eatures Map of<br>ht Historical<br>ecember, 1979                             | Sites                       | has this pro                         |                                                                                           | ed elegible? yo              |                     |
| depository for surve                     | ey records <sub>To</sub>                                                                    | wn Office, To               | own of Bar                           | rington                                                                                   |                              |                     |
| city, town                               |                                                                                             | rrington                    |                                      | J                                                                                         | tate New Hampsh              | ire 03825           |

There is an entrance door and two windows facing the road, one at street level to the right of the door and one above, in the center of the gable. There are three windows on the east side and three on the west side, all six over six, and each framed by a set of green shutters. The rear of the building is blank.

Behind the Chapel--to the rear of the one-half acre lot--is the same  $18' \times 76'$  horseshed constructed in 1898 to shelter the horses of those attending the Chapel. It contains 8 bays, is built of rough siding and has a corrugated steel roof.