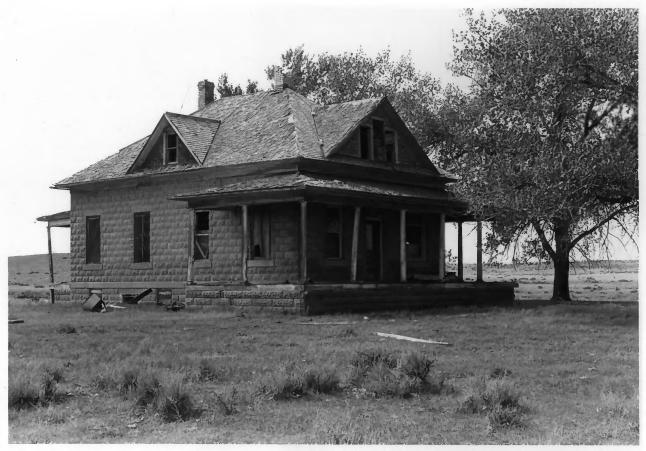

Blake Ranch House Gustave, SD Elisa Novick August 1985 SD State Historical Preservation Center Front (north) and east facades, looking southwest PHOTOGRAPH 1 OF 4

Blake Ranch House Gustave, SD Elisa Novick August 1985 SD State Historical Preservation Center East facade, looking north Рнотоснеари 2 од 4