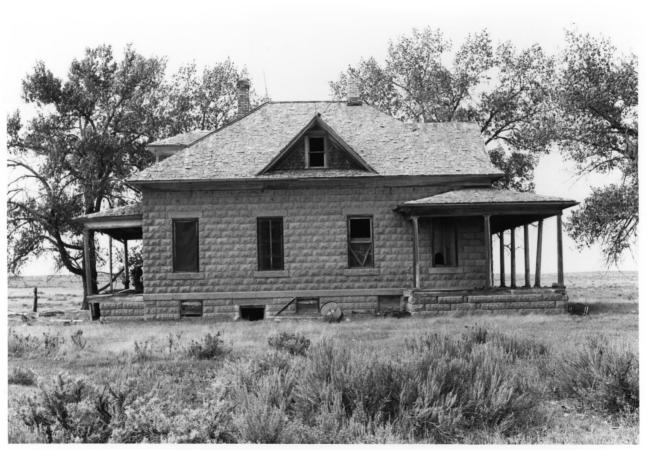

Blake Ranch House Gustave, SD Elisa Novick August 1985 SD State Historical Preservation Center Front (north) and east facades, looking southwest PHOTOGRAPH 1 OF 4

Blake Ranch House Gustave, SD Elisa Novick August 1985 SD State Historical Preservation Center East facade, looking north Рнотоснеари 2 од 4