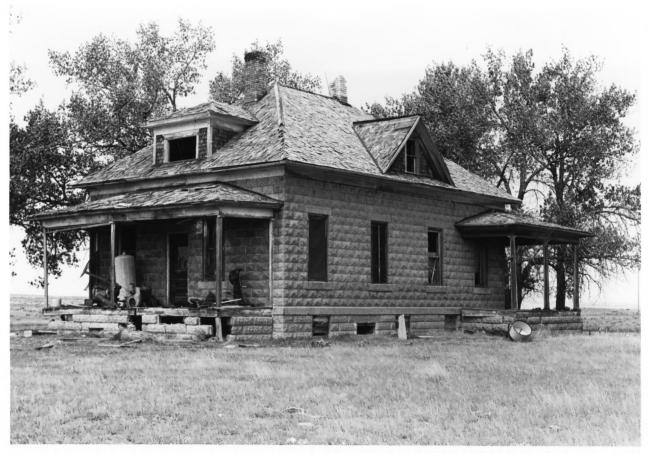

Blake Ranch House Gustave, SD Elisa Novick August 1985 SD State Historical Preservation Center Rear and east facades, looking northwest PHOTOGRAPH 3 OF 4

Blake Ranch House Gustave, SD Elisa Novick

August 1985 SD State Historical Preservation Center