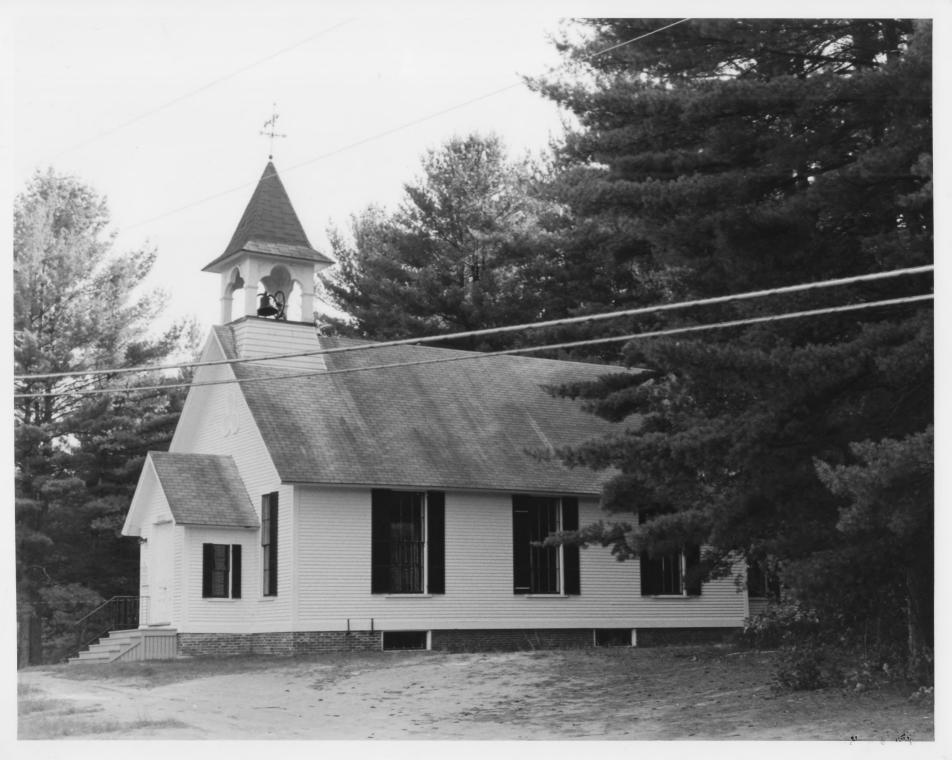

## NATIONAL REGISTER OF HISTORIC PLACES PROPERTY PHOTOGRAPH FORM: NEW HAMPSHIRE

Historic Name:

Northfield Union Church Voice of Faith Chapel

Common Name:

NR District: N/A

Sondogardy Pond Road Address:

City/Town/State: Northfield, New Hampshire

David Ruell Photographar:

Negative with:

The Lakes Region Planning Commission

Main Street, Meredith, New Hampshire

Description:

East and north facades of the Northfield Union Church.

Photographer facing N NE E SE S SW W NW

Photo Date:

**Photo Number** Sept. 24, 1983