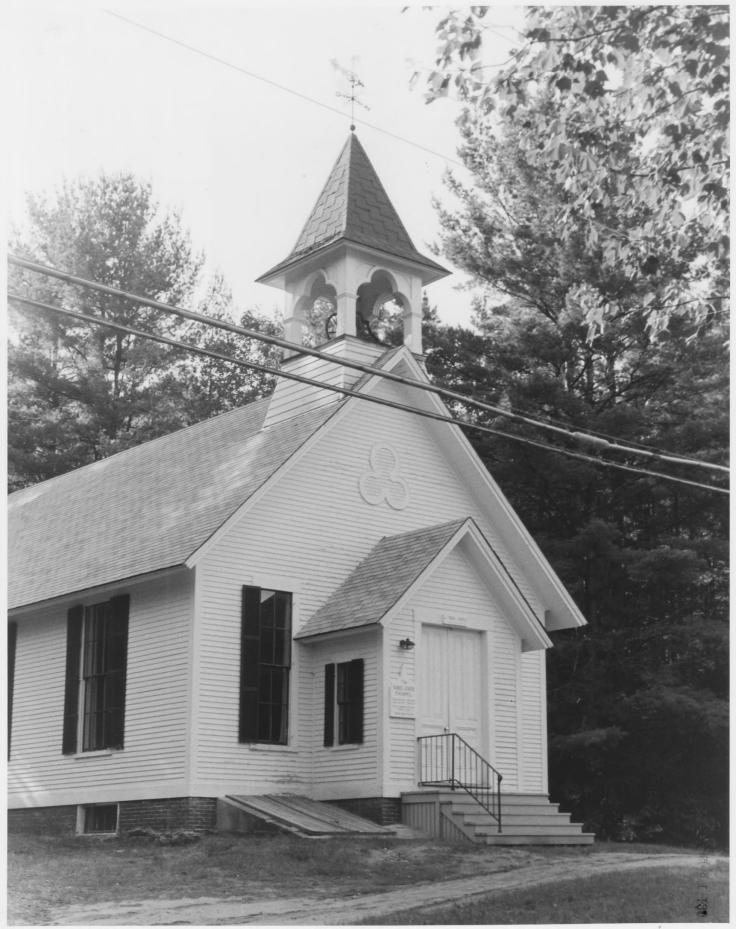

## NATIONAL REGISTER OF HISTORIC PLACES PROPERTY PHOTOGRAPH FORM: NEW HAMPSHIRE

Northfield Union Church Historic Name: Common Name: Voice of Faith Chapel

NR District:

Address: Sondogardy Pond Road

City/Town/State: Northfield, New Hampshire

Photographer: David Ruell.

Negative with: The Lakes Region Planning Commission

Main Street, Meredith, New Hampshire

Description: East facade and belfry of the northfield Union Church (with part of the

south facade on the left).

Photographer facing N NE E SE S SW W(NW) Photo Date: Sept. 24, 1983 Photo Number 3 3