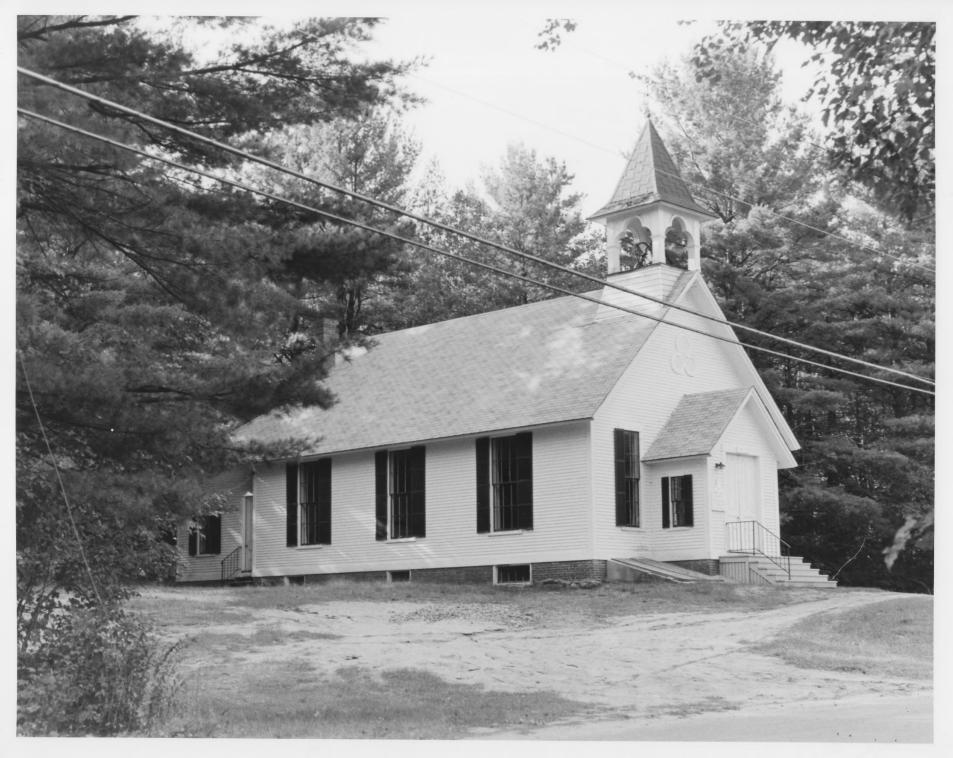

## NATIONAL REGISTER OF HISTORIC PLACES PROPERTY PHOTOGRAPH FORM: NEW HAMPSHIRE

**Historic Name:** Northfield Union Church Common Name: Voice of Faith Chapel

NR District:

Address:

Sondogardy Pond Road

City/Town/State: Northfield, New Hampshire

Photographer:

David Ruell

Negative with:

The Lakes Region Planning Commission

Main Street, Meredith, New Hampshire

Description:

South and east facade of the Nothfield Union Church.

Photographer facing N NE E SE S SW W (NW)

Photo Date:

Sept. 24, 1983 Photo Number 1.