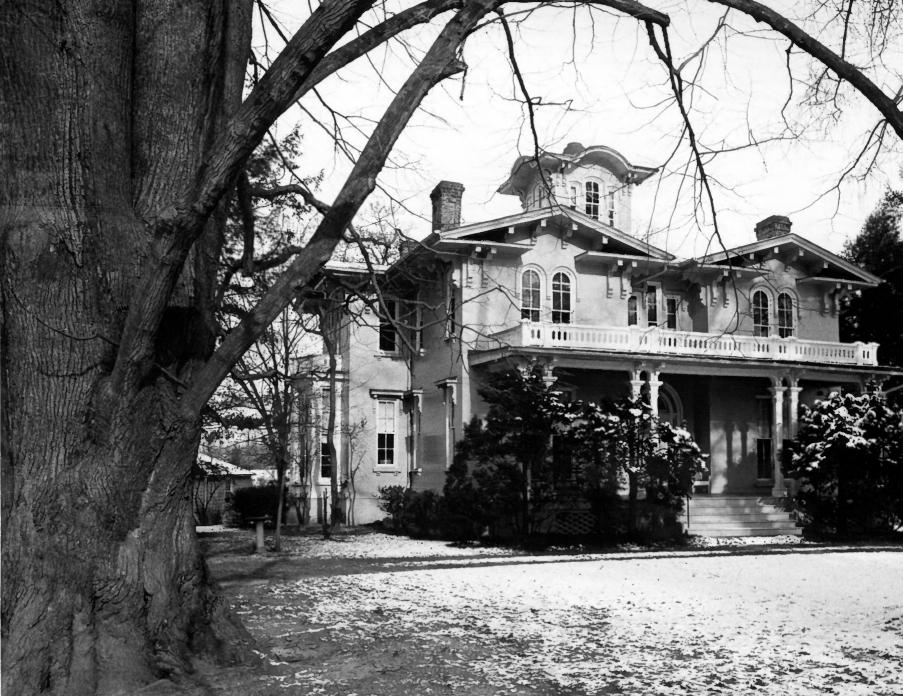

#### 1 NAME

HISTORIC

Temora

AND/OR COMMON

Temora

### 2 LOCATION

Ellicott City

X\_VICINITY OF

STATE Maryland COUNTY

#### 3 PHOTO REFERENCE

**PHOTO CREDIT** 

Frances Wellford Mason

DATE OF PHOTO

Jan. 1975

NEGATIVE FILED AT

Howard County Committee, Maryland Historical Trust

## 4 IDENTIFICATION

DESCRIBE VIEW, DIRECTION, ETC. IF DISTRICT, GIVE BUILDING NAME & STREET

PHOTO NO.

front facade

1

County