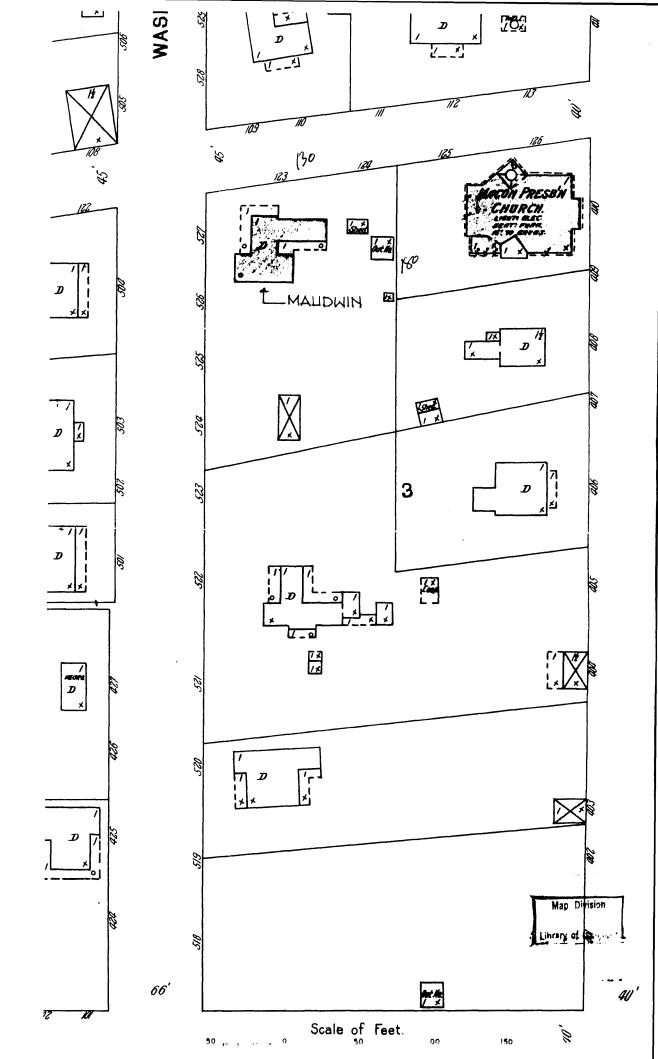

#### Describe the present and original (if known) physical appearance

7. Description

Maudwin's plan (see enclosed 1904 Sanborn Map) is a modified "H", with three gabled units interconnected to form a picturesque ensemble. The present front (west) porch once returned along the north side. A second porch, attached to the south side of the east-projecting wing, has been removed in renovations which added a new living room. These modifications are not visible from the street. A low room has also been added to the south as well as a small shed-roofed projection to the north. The building's fundamental massing remains intact, however, as do its doors, windows, and shutters. Interior finishes include wood floors and plaster walls with very simple moldings and door and window casings.