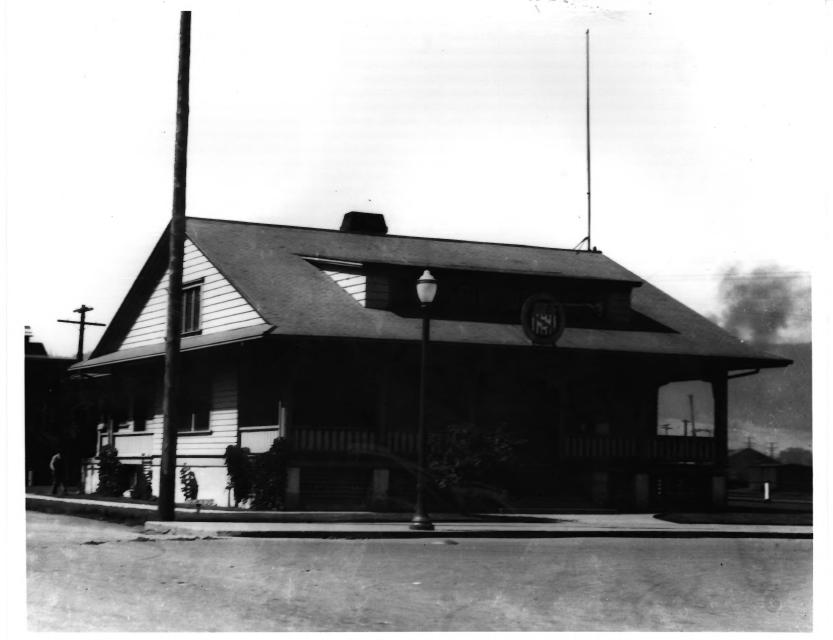

1445 ronic VIALLE
COPY NEGATIVA: TOHN W. RUANS
806 MAIN AUA.
LA GAHNDE, ON 97850

Photo #3 of 18
LA GRANDE NEIGHBORHOOD CLUB
La Grande, Oregon, union (ounny)

The building as it looked about 1930, with U.P. emblem and radio antenna. Copy by R. A. Hermens and John E. Turner.