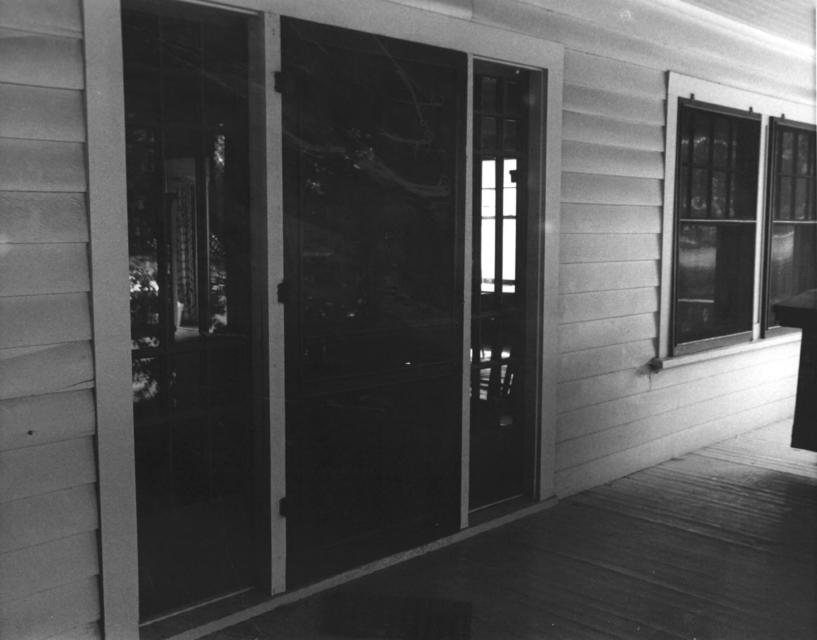

Photo #11 0F 18 LA GRANDE NEIGHBORHOOD CLUB La Grande, Oregon, UNION COUNTY Front entrance. Screen door is original. 1987. Photo by John W. Evans. 806 MAIN AUR., LAGRANDA, OR