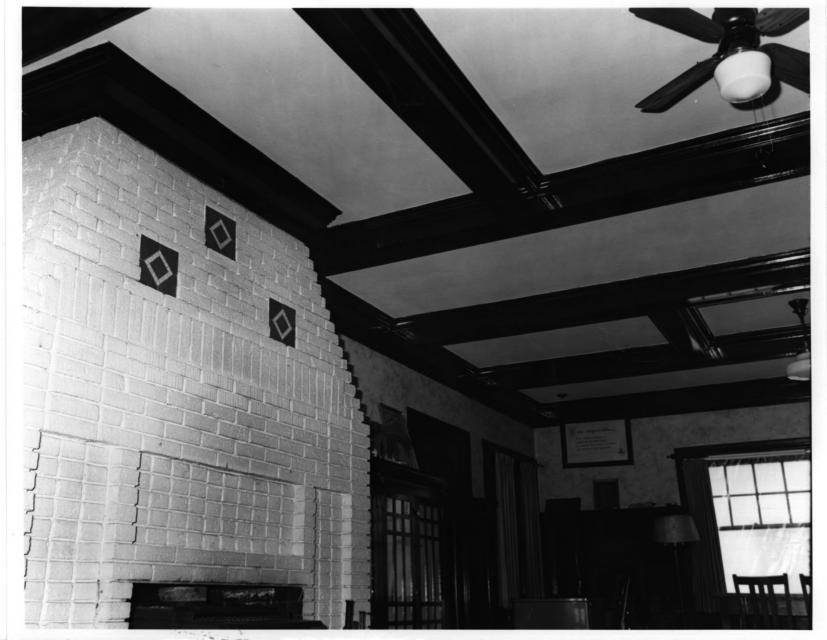

# Photo #14 of /8 LA GRANDE NEIGHBORHOOD CLUB La Grande, Oregon, UNION COUNTY

Meeting room. South and west walls with fireplace and ceiling detail. 1987. Photo by R. A. Hermens.

E/O JOHN W. RUANS 806 MAIN AUA, LA GNANDA, ON 97850