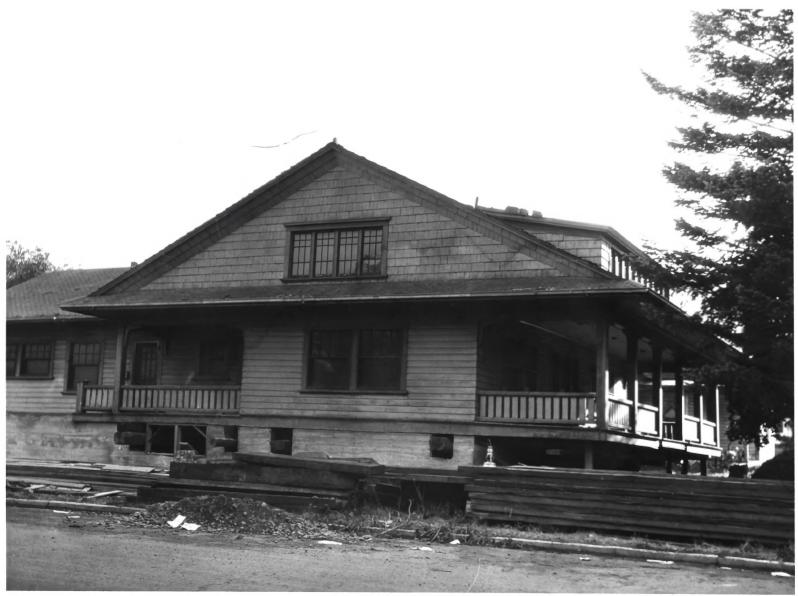

Turner.
Itis tonic viau
Cony Nacativa: Toan W. Avans
806 Main Ava.
44 GAANDA, on 97550

Photo #4 or 18
LA GRANDE NEIGHBORHOOD CLUB
La Grande, Oregon, union county

Building immediately after being

placed on the foundation at its new site; negative dated July 1935.
Negative courtesy Neighborhood Club; print by R. A. Hermens and John E.

Turner.

MS7771L VIMU

LONG NAGATIVA! TOAN W. MUANS

806 MAIN AUA.

LA GNANDA, ON 97850

Photo #5 OF18 LA GRANDE NEIGHBORHOOD CLUB La Grande, Oregon, union (ounty East and north elevations. 1987. Photo by R. A. Hermens. 4/U FONN W. AVANS 806 MAIN AVA., LA GNAND4, ON 97850