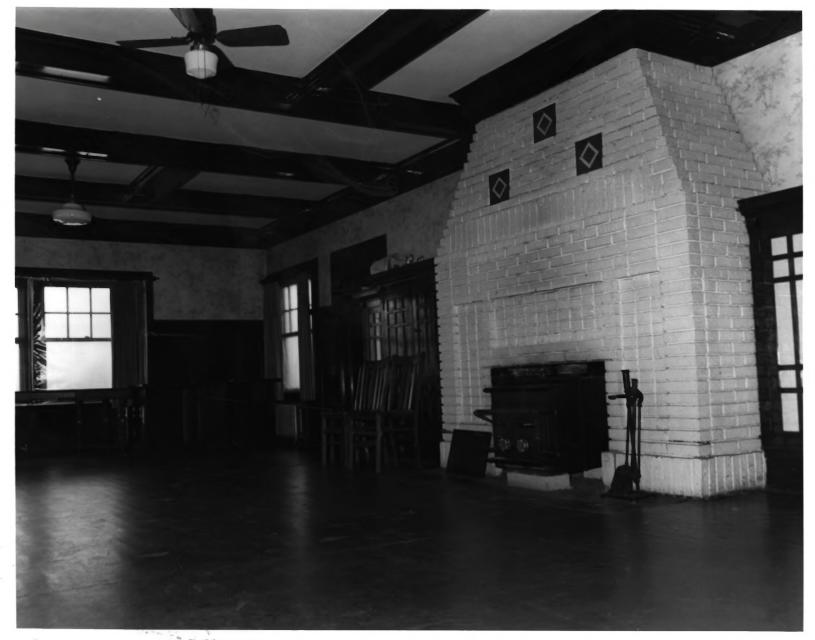

# Photo #14 of /8 LA GRANDE NEIGHBORHOOD CLUB La Grande, Oregon, UNION COUNTY

Meeting room. South and west walls with fireplace and ceiling detail. 1987. Photo by R. A. Hermens.

E/O JOHN W. RUANS 806 MAIN AUA, LA GNANDA, ON 97850