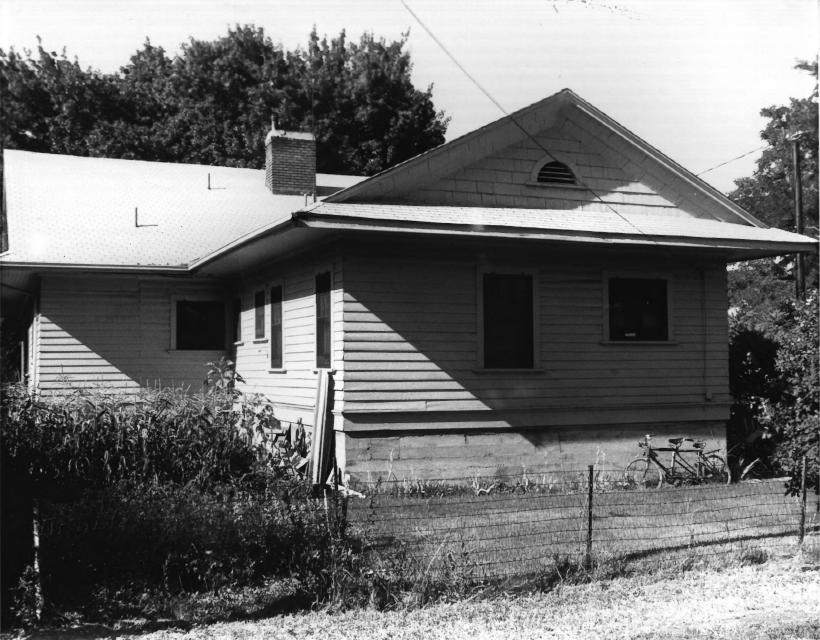

South and east elevations. 1987.

Photo by R. A. Hermens. e/o John M. Runns, 806 Main Aug., LAGAANA

Photo #9 ar 18 LA GRANDE NEIGHBORHOOD CLUB La Grande, Oregon, UNION COUNTY

Gable detail, east elevation. 1987.