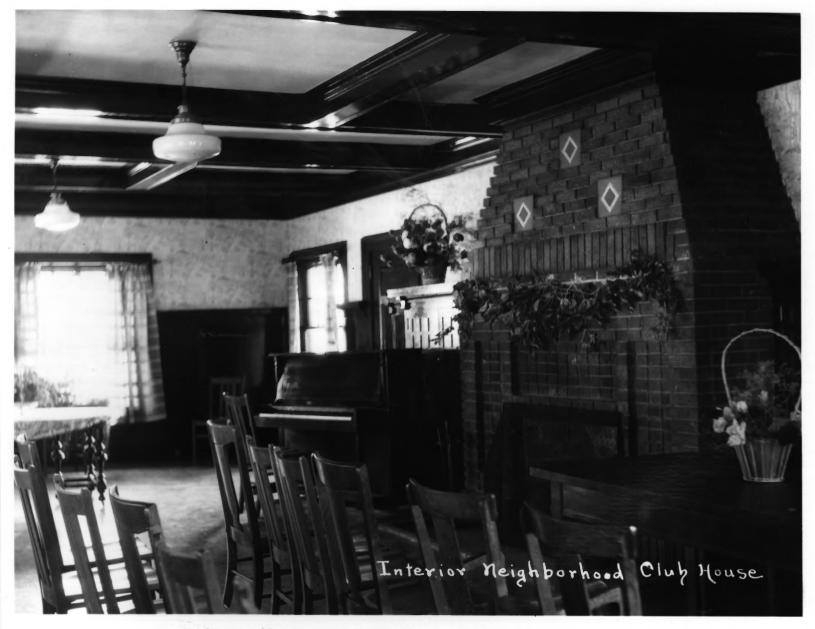

### Photo #16 of /8 LA GRANDE NEIGHBORHOOD CLUB La Grande, Oregon, union county

Meeting room. West and north elevations. 1987. Club acquired the grand piano prior to 1928; upright shown in Photo #12 was probably borrowed for the first meeting in the new clubhouse. Photo by R. A.

Hermens. e/o John W. Ruans 806 Main Ave. La Gaanda, on 97850