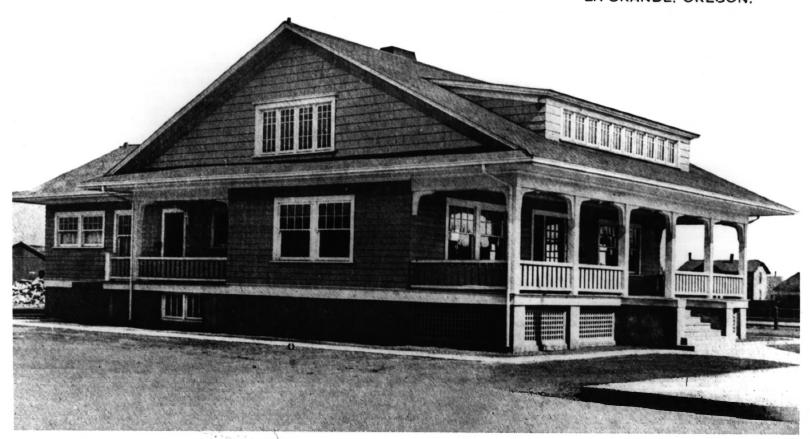

Historic VIAW

COPY NAGATIVA! TOHNW. FUANS

906 MAIN AVA.

LA GRANDA, OR 97850

RAILROAD HOSPITAL. LA GRANDE, OREGON,

Photo #2 0F 18
LA GRANDE NEIGHBORHOOD CLUB
La Grande, Oregon, union county

"Railroad Hospital" shortly after completion (probably 1914). From a post card. Copy by R. A. Hermens and John E. Turner.