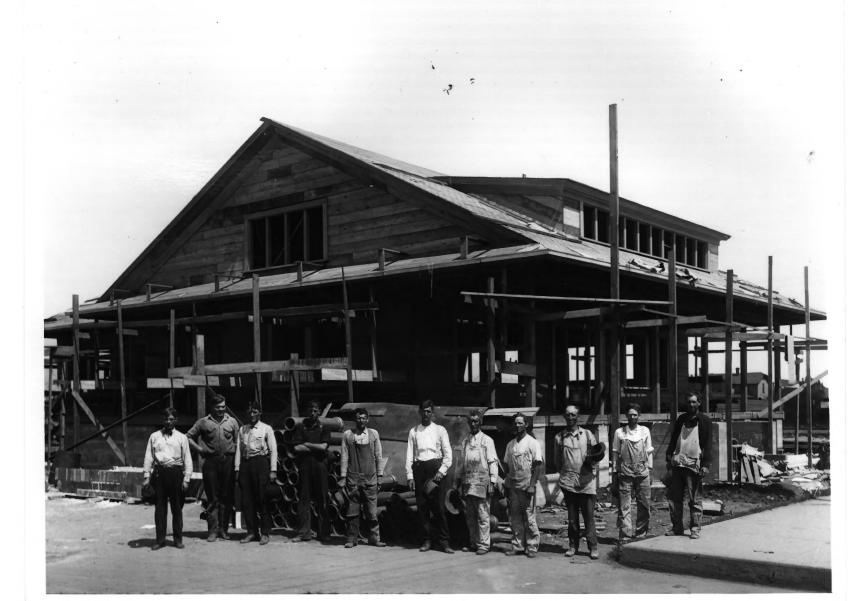

# Photo #1 or 18 LA GRANDE NEIGHBORHOOD CLUB La Grande, Oregon union County

Building under construction, corner Fir Street and Jefferson Avenue, 1914. Photo courtesy R.A. Hermens and John E. Turner.

and John E. Turner.