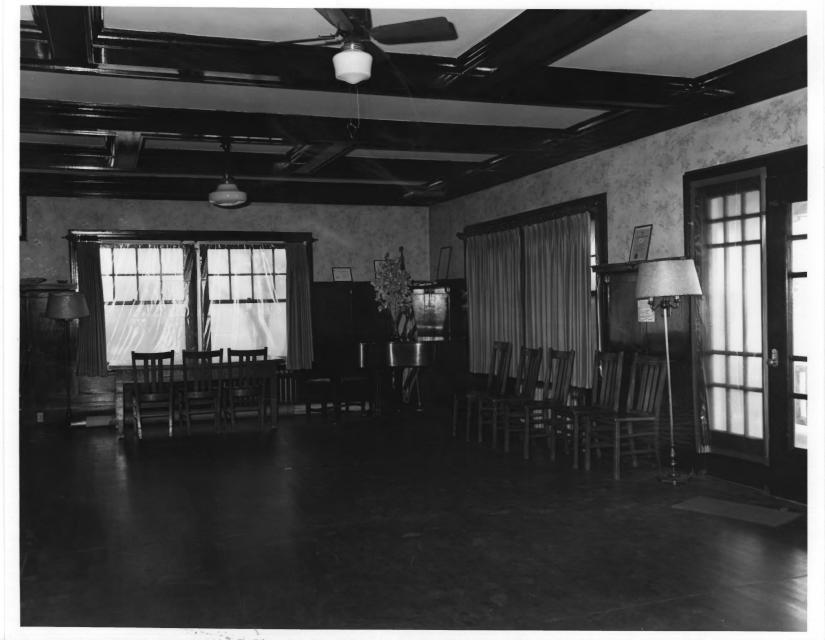

### Photo #16 of /8 LA GRANDE NEIGHBORHOOD CLUB La Grande, Oregon, union county

Meeting room. West and north elevations. 1987. Club acquired the grand piano prior to 1928; upright shown in Photo #12 was probably borrowed for the first meeting in the new clubhouse. Photo by R. A.

Hermens. e/o John W. Ruans 806 Main Ave. La Gaanda, on 97850