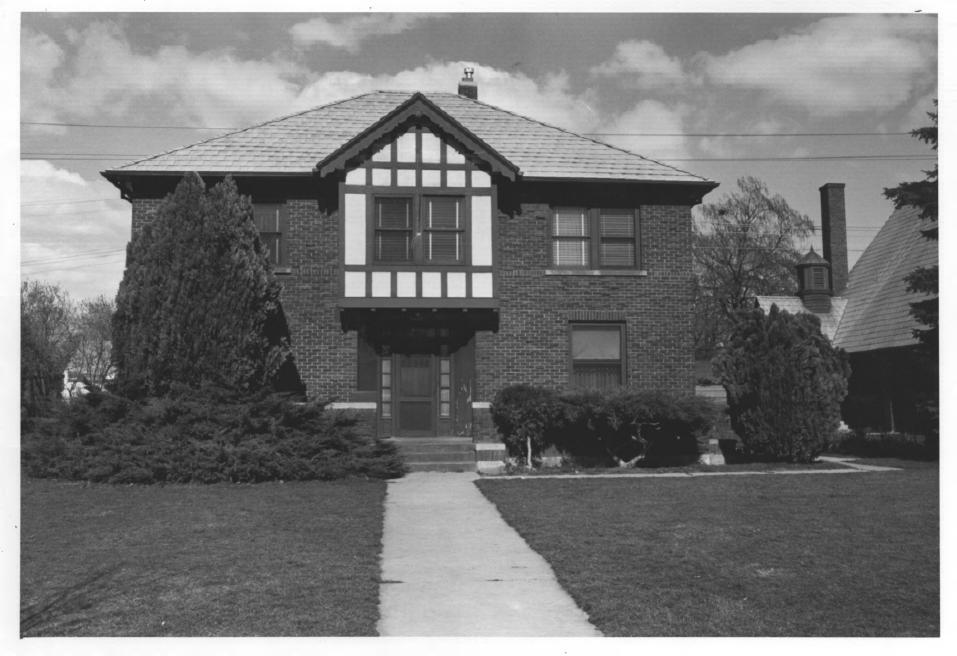

View from south

Photograph one of two

Tourtellotte and Hummel Architecture in Idaho St. Mary's Catholic Church, site #133

```
[Building B, Parish House]
State Street at Twenty-sixth Street
Boise, Ada County, Idaho
```

Photographer: Patricia Wright 1980

Negative on file at Idaho State Historical Society Boise, Idaho

View from southwest

Photograph two of two