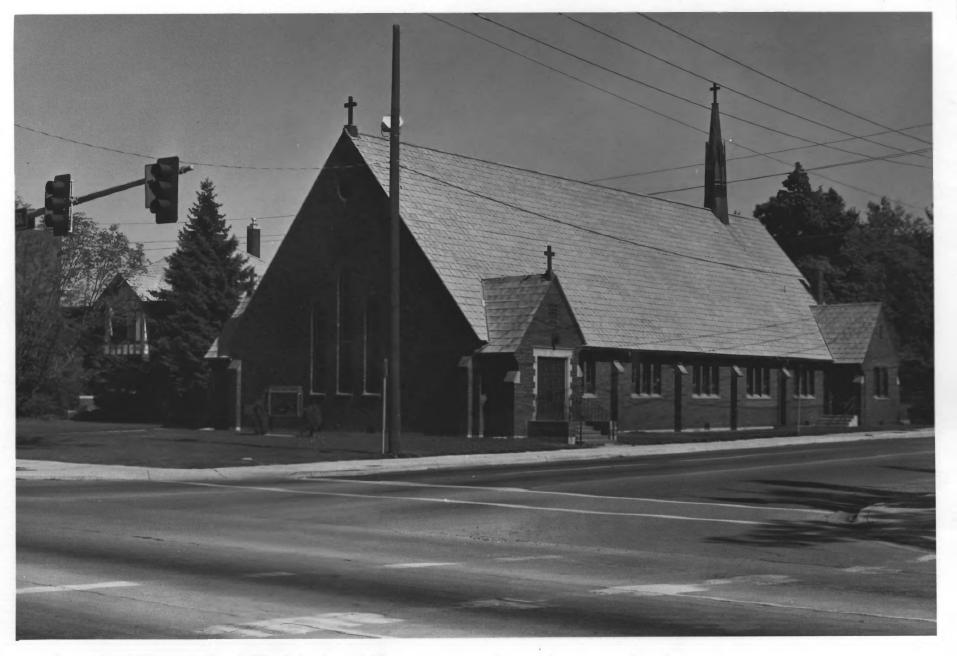

Tourtellotte and Hummel Architecture in Idaho St. Mary's Catholic Church, site #133 [Building A, Church] State Street at Twentysixth Street Boise, Ada County, Idaho

Photographer: Patricia Wright 1980

Negative on file at Idaho State Historical Society Boise, Idaho

View from south

Photograph one of two

Tourtellotte and Hummel Architecture in Idaho St. Mary's Catholic Church, site #133

```
[Building B, Parish House]
State Street at Twenty-sixth Street
Boise, Ada County, Idaho
```