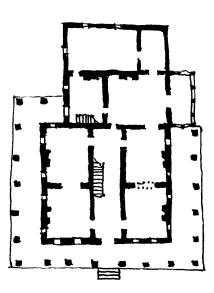

#### DESCRIBE THE PRESENT AND ORIGINAL (IF KNOWN) PHYSICAL APPEARANCE

The Holmes-Tallman House is a Carpenter's Italianate large farmhouse or villa. Of wood, on a brick foundation, it originally consisted of a 3-story cubical main section, with a 2-story wing to the rear. A 1-story addition, consistent in style with the original construction, was made to the wing at the end of the nineteenth century.

There are five bays on the front of the main section and four on the sides. A 1-story porch surrounds the front and both sides. Its roof, with bracketed eaves, is carried on tapered paneled piers, square in section, which rest on high, square, paneled bases. The piers have a necking of eyelet jigsaw work. Matching pilasters mark the building's corners.

Entrance is through a doorway with corsetted architrave and segmental transom. There is a double-leafed paneled door. All other openings on the first floor are French windows with projecting lintels decorated with eyelet work similar to that on the piers. Similar lintels surmount the 2/2 sash of the second floor. Fenestration of the attic story consists of paired, arched single-pane windows. All openings, except the door, are hung with movable louvered shutters.

The house is covered with a shallow hip roof, crowned by a square cupola pierced by double arched windows. Two brick chimneys rise on either side. Wide overhanging eaves on both roof and cupola rest, like those of the veranda, on open brackets with acorn drops.

Trim on the wing repeats that of the main section at smaller scale. There is a small conservatory on the southwest side of the wing.

In plan, the first floor of the main section features a conventional central stairhall. To the left are a pair of square rooms separated by sliding doors, each with a fireplace. To the right is a double parlor, also with two fireplaces, but open through its entire length, although marked at the center by a segmental arch resting on floriated consoles. There are four rooms and a bath on the second floor and six in the attic. The 2-story wing has two rooms on the first floor, one, according to the present owner, the original dining room, the other the kitchen, with a back stair running along the wall dividing the wing from the main section. The 1-story wing, added by the present owner's grandfather, consists of a single room, the present kitchen, with adjacent pantry. There is a cellar under all of the house except the 1-story wing. It still contains the hot-air furnance installed c.1870. This consists of a square brick chamber containing a cast-iron firebox. The door to the stokehole is inscribed "Janes/Patent N.Y.".