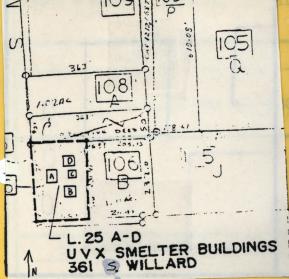

DESCRIPTION

STORIES: 1 DIMENSIONS: (1) 50 (w) 40

STRUCTURAL MATERIAL: Brick

FOUNDATION MATERIAL: Concrete over brick

WALL SHEATHING: Brick

APPLIED ORNAMENT: Corbelled brick

COUNTY: Yavapai SURVEY SITE: L.25B

USGS QUAD: Cottonwood, Az

'T\_16N R\_3E S\_34 / SW 1/4 OF THE SW 1/4

UTM\_Not applicable See Cont. Sheet 1/10

Description (contd.)

ROOF TYPE: Flat with one chimney

ROOF SHEATHING: Unknown

EAVES TREATMENT: Parapet with corbelled cornice and engaged columns

WINDOWS: 1/1, wood frame, dh, concrete lintel and sill

ENTRY: Central, wood frame, double wood doors, 2 light transoms, concrete lintel

PORCHES: Brick stooplet with concrete

STOREFRONTS: Corbelled brick, engaged columns, paired windows on either side

NOTABLE INTERIOR: Unknown

OUTBUILDINGS: Group of four related, see

L.25 A,C and D.

ALTERATIONS: Sandblasted, concrete

foundation added in 40's

PHOTOGRAPH

PHOTOGRAPHER: Linda Laird & Associates

DATE: Nov, 1985 VIEW: E, 3/4