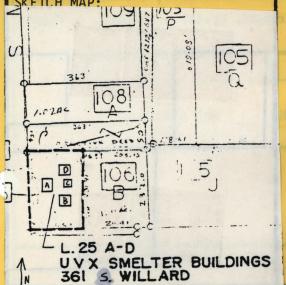

### IDENTIFICATION

SURVEY AREA NAME: Cottonwood

HISTORIC NAME: Smelter Operations Offices

ADDRESS/LOCATION: 361 S. Willard

CITY/TOWN: Cottonwood

TAX PARCEL NUMBER: 406-42-106A 1.0 acre

OWNER: Colvin, Martin L.

#### DESCRIPTION

STORIES: 2 DIMENSIONS: (1) 50 (w) 30

STRUCTURAL MATERIAL: Brick

FOUNDATION MATERIAL: Concrete over brick

WALL SHEATHING: Brick

APPLIED ORNAMENT: Corbelled brick, panel brick

COUNTY: Yavapai SURVEY SITE: L.25A

USGS QUAD: Cottonwood, Az

T 16NR 3ES 34/ SW 4 OF THE SW 4

UTM Not applicable See Cont. Sheet, Item 10

Description (contd.)

ROOF TYPE: Flat

ROOF SHEATHING: Unknown

EAVES TREATMENT: Parapet, corbelled

cornice, engaged columns

WINDOWS: 1/1 wood frame, double hung

ENTRY: Central, wood frame, double wood

doors with plate glass

PORCHES: Open verandah, closed railing,

porch partially enclosed on two sides

STOREFRONTS: Panel brick, engaged column

NOTABLE INTERIOR: Unknown

OUTBUILDINGS: Grouping of 4, see 25B,C,D

ALTERATIONS: Concrete at foundation adde

windows replaced, sand blasted, some...

PHOTOGRAPH

PHOTOGRAPHER: Linda Laird & Associates

DATE: Nov. 1985 VIEW: E. 3/4