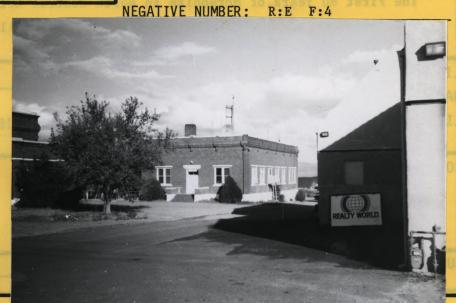

DESCRIPTION

STORIES: 1 DIMENSIONS: (1) 50 (w) 40

STRUCTURAL MATERIAL: Brick

FOUNDATION MATERIAL: Concrete over brick

WALL SHEATHING: Brick

APPLIED ORNAMENT: Corbelled brick

COUNTY: Yavapai SURVEY SITE: L.25B

USGS QUAD: Cottonwood, Az

'T\_16N R\_3E S\_34 / SW 1/4 OF THE SW 1/4

UTM\_Not applicable See Cont. Sheet 1/10

Description (contd.)

ROOF TYPE: Flat with one chimney

ROOF SHEATHING: Unknown

EAVES TREATMENT: Parapet with corbelled cornice and engaged columns

WINDOWS: 1/1, wood frame, dh, concrete lintel and sill

ENTRY: Central, wood frame, double wood doors, 2 light transoms, concrete lintel

PORCHES: Brick stooplet with concrete

STOREFRONTS: Corbelled brick, engaged columns, paired windows on either side

NOTABLE INTERIOR: Unknown

OUTBUILDINGS: Group of four related, see

L.25 A,C and D.

ALTERATIONS: Sandblasted, concrete

foundation added in 40's

PHOTOGRAPH

PHOTOGRAPHER: Linda Laird & Associates

DATE: Nov, 1985 VIEW: E, 3/4