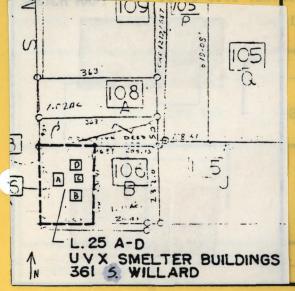

### IDENTIFICATION

SURVEY AREA NAME: Cottonwood

HISTORIC NAME: Smelter Operations Offices

ADDRESS/LOCATION: 361 S. Willard

CITY/TOWN: Cottonwood

TAX PARCEL NUMBER: 406-42-106A 1.0 acre

OWNER: Colvin, Martin L.

#### DESCRIPTION

STORIES: 2 DIMENSIONS: (1) 50 (w) 30

STRUCTURAL MATERIAL: Brick

FOUNDATION MATERIAL: Concrete over brick

WALL SHEATHING: Brick

APPLIED ORNAMENT: Corbelled brick, panel brick

COUNTY: Yavapai SURVEY SITE: L.25A

USGS QUAD: Cottonwood, Az

T 16NR 3ES 34/ SW 4 OF THE SW 4

UTM Not applicable See Cont. Sheet, Item 10

Description (contd.)

ROOF TYPE: Flat

ROOF SHEATHING: Unknown

EAVES TREATMENT: Parapet, corbelled

cornice, engaged columns

WINDOWS: 1/1 wood frame, double hung

ENTRY: Central, wood frame, double wood

doors with plate glass

PORCHES: Open verandah, closed railing,

porch partially enclosed on two sides

STOREFRONTS: Panel brick, engaged column

NOTABLE INTERIOR: Unknown

OUTBUILDINGS: Grouping of 4, see 25B,C,D

ALTERATIONS: Concrete at foundation adde

windows replaced, sand blasted, some...

PHOTOGRAPH

PHOTOGRAPHER: Linda Laird & Associates

DATE: Nov. 1985 VIEW: E. 3/4