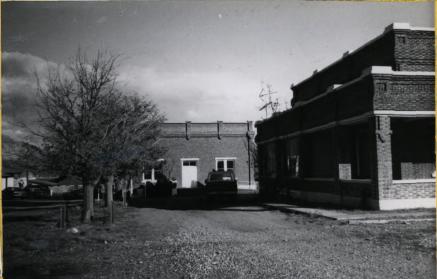

NOTABLE INTERIOR: Unknown

OUTBUILDINGS: Group of four related, see

L.25 A,C and D.

ALTERATIONS: Sandblasted, concrete

foundation added in 40's

PHOTOGRAPH

PHOTOGRAPHER: Linda Laird & Associates

DATE: Nov, 1985 VIEW: E, 3/4