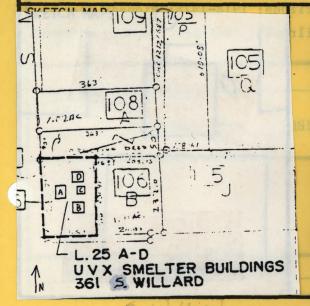

#### DESCRIPTION

STORIES: 2 DIMENSIONS: (1) 50 (w) 30

STRUCTURAL MATERIAL: Brick

FOUNDATION MATERIAL: Concrete over brick

WALL SHEATHING: Brick

APPLIED ORNAMENT: Corbelled brick, panel brick

COUNTY: Yavapai SURVEY SITE: L.25A

USGS QUAD: Cottonwood, Az

T 16NR 3ES 34/ SW 4 OF THE SW 4

UTM Not applicable See Cont. Sheet, Item 10

Description (contd.)

ROOF TYPE: Flat

ROOF SHEATHING: Unknown

EAVES TREATMENT: Parapet, corbelled

cornice, engaged columns

WINDOWS: 1/1 wood frame, double hung

ENTRY: Central, wood frame, double wood

doors with plate glass

PORCHES: Open verandah, closed railing,

porch partially enclosed on two sides

STOREFRONTS: Panel brick, engaged column

NOTABLE INTERIOR: Unknown

OUTBUILDINGS: Grouping of 4, see 25B,C,D

ALTERATIONS: Concrete at foundation adde

windows replaced, sand blasted, some...

PHOTOGRAPH

PHOTOGRAPHER: Linda Laird & Associates

DATE: Nov. 1985 VIEW: E. 3/4