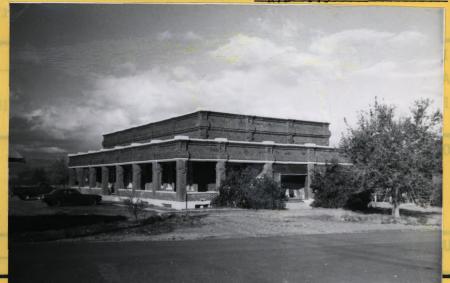

#### DESCRIPTION

STORIES: 2 DIMENSIONS: (1) 50 (w) 30

STRUCTURAL MATERIAL: Brick

FOUNDATION MATERIAL: Concrete over brick

WALL SHEATHING: Brick

APPLIED ORNAMENT: Corbelled brick, panel brick

COUNTY: Yavapai SURVEY SITE: L.25A

USGS QUAD: Cottonwood, Az

T 16NR 3ES 34/ SW 4 OF THE SW 4

UTM Not applicable See Cont. Sheet, Item 10

Description (contd.)

ROOF TYPE: Flat

ROOF SHEATHING: Unknown

EAVES TREATMENT: Parapet, corbelled

cornice, engaged columns

WINDOWS: 1/1 wood frame, double hung

ENTRY: Central, wood frame, double wood

doors with plate glass

PORCHES: Open verandah, closed railing,

porch partially enclosed on two sides

STOREFRONTS: Panel brick, engaged column

NOTABLE INTERIOR: Unknown

OUTBUILDINGS: Grouping of 4, see 25B,C,D

ALTERATIONS: Concrete at foundation adde

windows replaced, sand blasted, some...

PHOTOGRAPH

PHOTOGRAPHER: Linda Laird & Associates

DATE: Nov. 1985 VIEW: E. 3/4