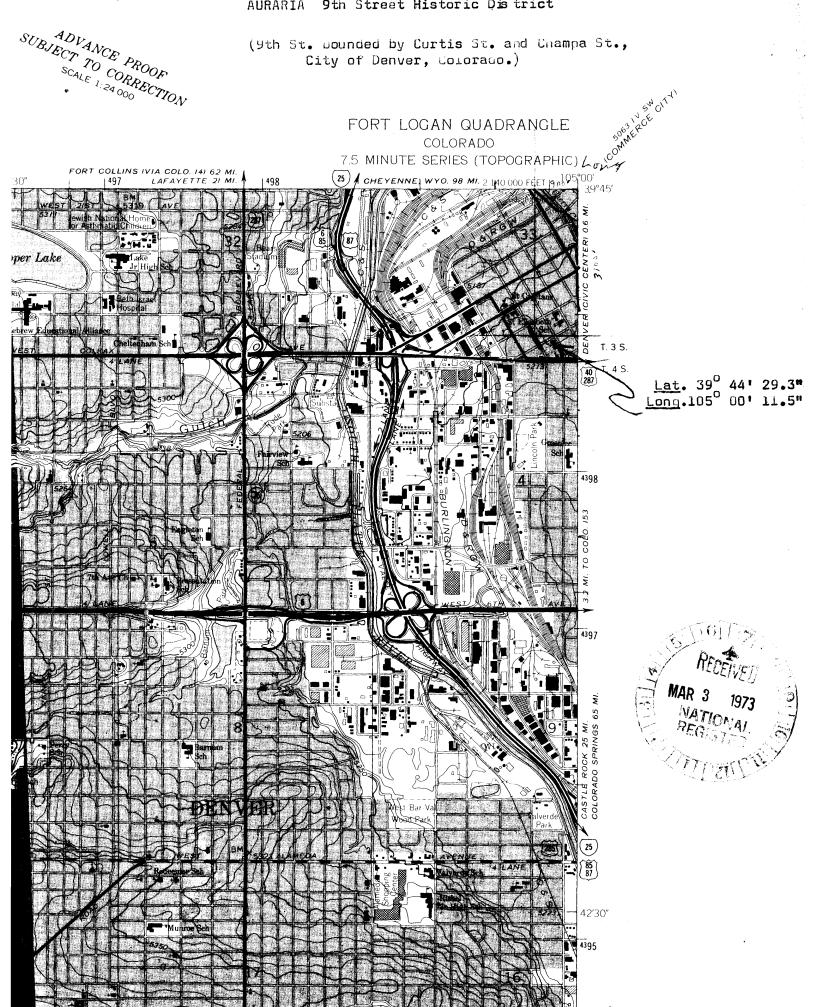

Denver

H0066320 Form 10-300 UNITED STATES DEPARTMENT OF THE INTERIOR (Rev. 6-72) NATIONAL PARK SERVICE Colorado . NATIONAL REGISTER OF HISTORIC PLACES INVENTORY - NOMINATION FORM PS USE ONLY (Type all entries - complete applicable section MAR 2 8 1973 I. NAME 1973 MAR 3 COMMON: NATIONAL Auraria 9th Street Historic District REGISTER AND/OR HISTORIC: 2. LOCATION STREET AND NUMBER: Both sides of one block of 9th St. bounded by Curtis St. and Champa St. in the city of Denver. CONGRESSIONAL DISTRICT: First Denver Congresswoman Patricia Schroeder STATE COUNTY: CODE CODE 08 031 Colorado Denver 3. CLASSIFICATION CATEGORY **ACCESSIBLE** OWNERSHIP **STATUS** (Check One) TO THE PUBLIC Yes: Public Public Acquisition: X District X Occupied ☐ Building Restricted X In Process Private Site ☐ Structure X Unoccupied Unrestricted X Both Being Considered Object Preservation work ☐ No in progress PRESENT USE (Check One or More as Appropriate) ☐ Agricultural Government Park Comments Transportation Industrial Commercial Private Residence Other (Specify) ☐ Military Educational Religious Entertainment ☐ Museum Scientific Scientific 4. OWNER OF PROPERTY OWNER'S NAME: Colorado (Multiple Ownership) STREET AND NUMBER: CITY OR TOWN: STATE: CODE 5. LOCATION OF LEGAL DESCRIPTION COURTHOUSE, REGISTRY OF DEEDS, ETC: Denver Denver Clerk and Recorder's Office STREET AND NUMBER: City and County Building CITY OR TOWN: CODE Denver 0600 Colorado 08 6. REPRESENTATION IN EXISTING SURVEYS ENTRY NUMBER 9th Street Park Plan DATE OF SURVEY: June 1, 1972 Federal State - County ▼ Local DEPOSITORY FOR SURVEY RECORDS: **NPS USE** Historic Denver Inc. STREET AND NUMBER: ONLY 1340 Pennsylvania Street