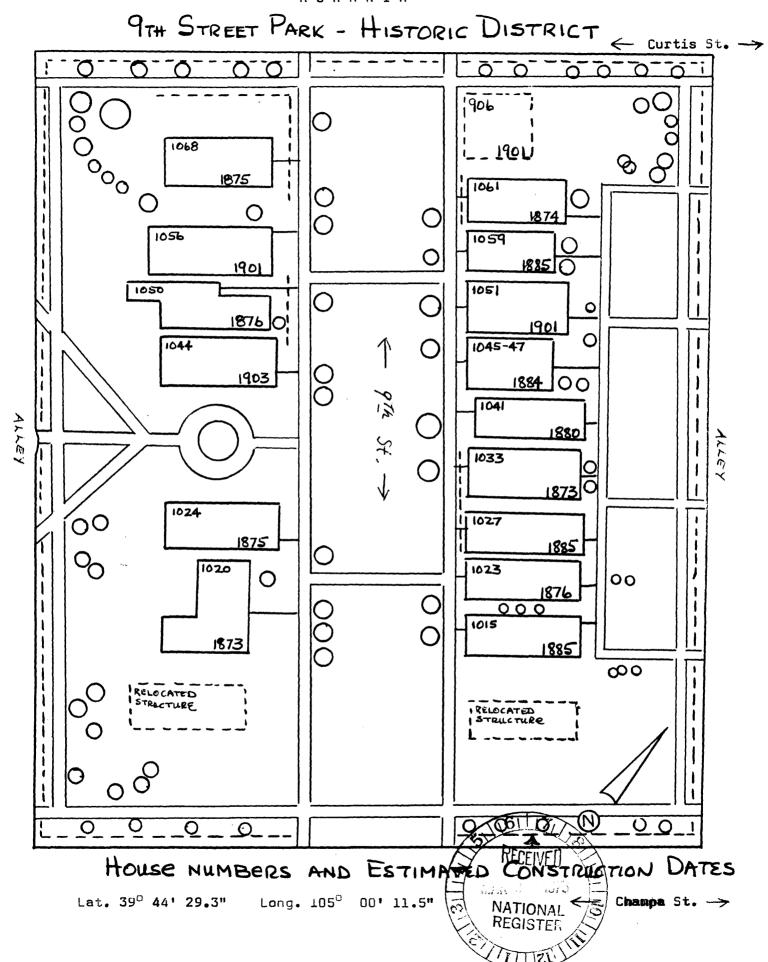

Most of the interiors of the homes contain a good semblance of their original appearance and would be rehabilitated rather than restored. The exterior needs are primarily cosmetic.

A Victorian jewel is #1015, a brick villa with an angular Mansard roof, prefectly proportioned, and tastefully embellished. #1027 is an asymetrical brick with a Mansard roof and a domed tower. The dome of the tower and the box bay are unique in this district. The exterior of this home retaines its 19th century appearance except for the painted brick and the missing tin panels on the roof. #1059 is an outstanding example of the application of the Mansard roof to a relatively small cubical structure. The roof is covered with metal panels.

On one corner is #1068, a cubical Italianate villa surrounded by an iron fence set in a low stone retaining wall. There are projecting eaves and a trelised veranda. #'s 1024 and 1061 are also cubical Italianate villas, however, with porches that are not original and will be replaced with original wooden porches from similar buildings in auraria.

The two story brick twon house at 1041 has a bay extending the full height of the structure and has tall windows.

#1033 is one of the few reamining 19th centruy frame houses in Denver with its shingled tower, iron cresting and stick style porch. #1020 (Casa Mayan Restaurant) is a plain two story house with clapboard siding, is simple, but with appropriate refurbishing, the contrast with the surrounding brick structures would be refreshing and representative of the earliest remaining wooden homes.

The turn of the century red brick cottages have hipped roofs, neoclassical decoration, central dormer windows, and tall chimneys, slightly flared at the top, #'s 1056 and 1051.

Other house numbers are 1050, 1044, 1045-7 (a double house), and 1023 on 9th Street, and 906 Curtis Street.

There at least 22 principle structures in the block, 11 accessory structures, many original red stone sidewalks which were the elegant replacement for the boardwalk, 63 trees and various iron and other fences.

The homes are compact and closely arranged occupying a relatively small land area of approximately  $3\frac{1}{2}$  acres.

Plans include relocating a few homes from nearby streets which are also architecturally distinctive and of the same era6|to| From with those on 9th Street.