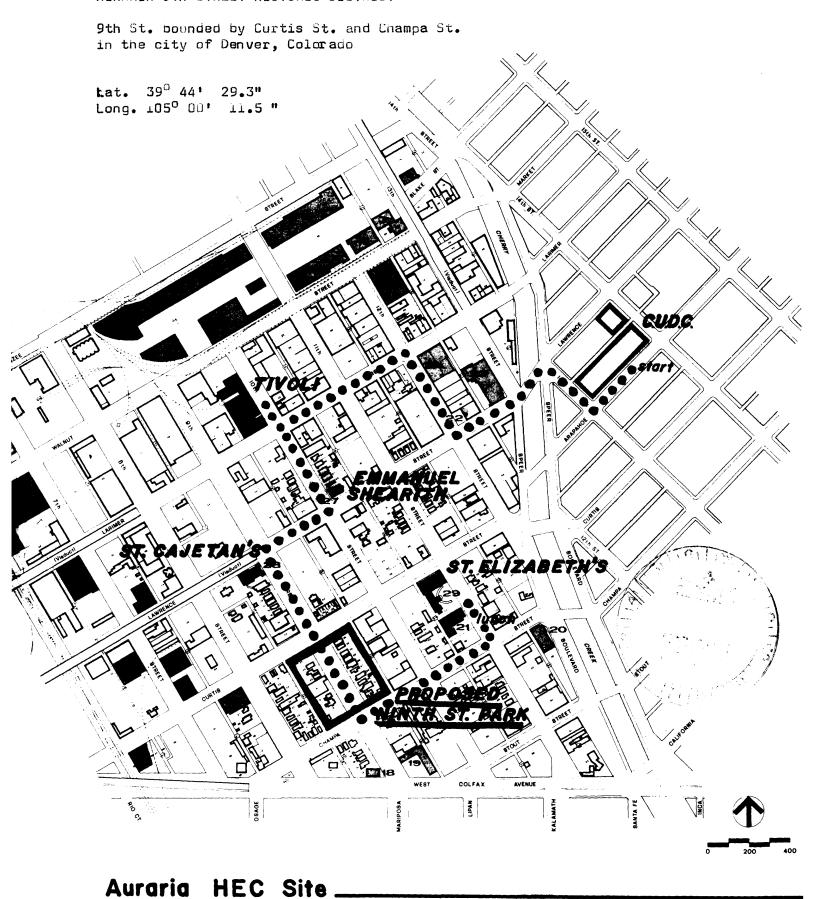

Denver

H0066320 Form 10-300 UNITED STATES DEPARTMENT OF THE INTERIOR (Rev. 6-72) NATIONAL PARK SERVICE Colorado . NATIONAL REGISTER OF HISTORIC PLACES INVENTORY - NOMINATION FORM PS USE ONLY (Type all entries - complete applicable section MAR 2 8 1973 I. NAME 1973 MAR 3 COMMON: NATIONAL Auraria 9th Street Historic District REGISTER AND/OR HISTORIC: 2. LOCATION STREET AND NUMBER: Both sides of one block of 9th St. bounded by Curtis St. and Champa St. in the city of Denver. CONGRESSIONAL DISTRICT: First Denver Congresswoman Patricia Schroeder STATE COUNTY: CODE CODE 08 031 Colorado Denver 3. CLASSIFICATION CATEGORY **ACCESSIBLE** OWNERSHIP **STATUS** (Check One) TO THE PUBLIC Yes: Public Public Acquisition: X District X Occupied ☐ Building Restricted X In Process Private Site ☐ Structure X Unoccupied Unrestricted X Both Being Considered Object Preservation work ☐ No in progress PRESENT USE (Check One or More as Appropriate) ☐ Agricultural Government Park Comments Transportation Industrial Commercial Private Residence Other (Specify) ☐ Military Educational Religious Entertainment ☐ Museum Scientific Scientific 4. OWNER OF PROPERTY OWNER'S NAME: Colorado (Multiple Ownership) STREET AND NUMBER: CITY OR TOWN: STATE: CODE 5. LOCATION OF LEGAL DESCRIPTION COURTHOUSE, REGISTRY OF DEEDS, ETC: Denver Denver Clerk and Recorder's Office STREET AND NUMBER: City and County Building CITY OR TOWN: CODE Denver 0600 Colorado 08 6. REPRESENTATION IN EXISTING SURVEYS ENTRY NUMBER 9th Street Park Plan DATE OF SURVEY: June 1, 1972 Federal State - County ▼ Local DEPOSITORY FOR SURVEY RECORDS: **NPS USE** Historic Denver Inc. STREET AND NUMBER: ONLY 1340 Pennsylvania Street

DESCRIBE THE PRESENT AND ORIGINAL (if known) PHYSICAL APPEARANCE

Homes in this area are in a Denver Urban Renewal planned project for the Auraria Higher Education Complex. Title to the properties will eventually be transferred to a public body such as the Colorado Higher Education Commission or to Historic Denver, Inc. Final details at present are being worked out. Historic Denver, Inc. has a \$100,000. committment for restoration work to be carried out under its auspices.