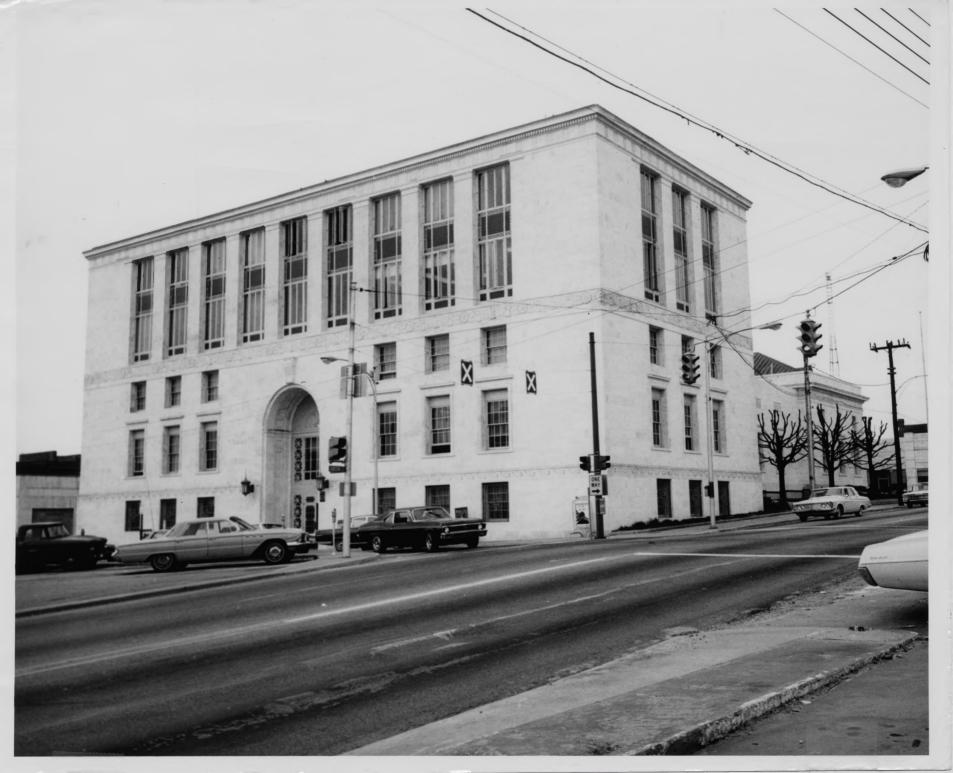

| OCATION                                                                   |              |                   |     |
|---------------------------------------------------------------------------|--------------|-------------------|-----|
| street and number:<br>126 Washington Street                               |              | (A) 15(),         | >   |
| CITY OR TOWN:  Gainesville                                                |              | RECEIVED RECEIVED |     |
| state:<br>Georgia                                                         | CODE COUNTY: | NOV 9 1973        | 13  |
| PHOTO REFERENCE                                                           |              | J. MATIONA        | CC) |
| PHOTO CREDIT: Magic Craft Studio                                          |              | REGIST            |     |
| DATE OF PHOTO: 1970                                                       |              | Ex K              | (K  |
| NEGATIVE FILED AT: GSA, WASHINGTON, DO                                    |              | "NOT TON          |     |
| DENTIFICATION                                                             |              |                   |     |
| DESCRIBE VIEW, DIRECTION, ETC.                                            |              |                   |     |
| Taken on Green Street just below Sp<br>northwest at 1930's addition which |              |                   | ng  |