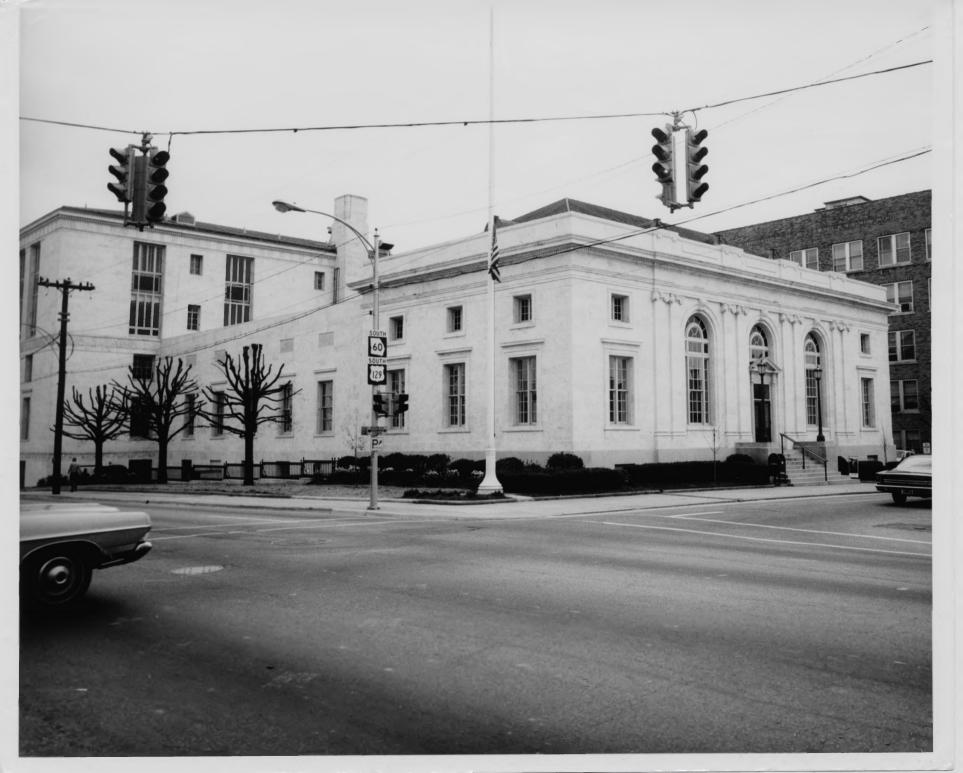

| (Type all entities - attach to of enclose with photography |                  | - JAN 2 4 19/3                          |  |
|------------------------------------------------------------|------------------|-----------------------------------------|--|
| 1. NAME                                                    |                  |                                         |  |
| COMMON: Federal Building and Courtho                       | ouse             |                                         |  |
| AND/OR HISTORIC: Post Office                               |                  |                                         |  |
| 2. LOCATION                                                |                  |                                         |  |
| STREET AND NUMBER:                                         |                  | 1 1 1 1 1 1 1 1 1 1 1 1 1 1 1 1 1 1 1 1 |  |
| 126 Washington Street                                      |                  |                                         |  |
| CITY OR TOWN:                                              |                  | Droguen O)                              |  |
| Gainesville                                                |                  | MELEIVED /                              |  |
| STATE:                                                     | CODE COUNTY:     | NOV 9 1973                              |  |
| Georgia                                                    | 13   Hall        | _139                                    |  |
| 3. PHOTO REFERENCE                                         |                  | TA NATIONAL OF                          |  |
| PHOTO CREDIT: Magic Craft Studio                           |                  | REGISTE C                               |  |
| DATE OF PHOTO: 1970                                        |                  | (6)                                     |  |
| NEGATIVE FILED AT:                                         |                  | MITTOU                                  |  |
| GSA, WASHINGTON, DC                                        |                  |                                         |  |
| 4. IDENTIFICATION                                          |                  |                                         |  |
| DESCRIBE VIEW, DIRECTION, ETC.                             |                  | 1. Doct                                 |  |
| Taken at corner of Green and Wash                          | ington Streets 1 | ooking southwest at Post                |  |
| Office section of building which                           | tronts Washingto | on Street.                              |  |
|                                                            |                  |                                         |  |
|                                                            |                  |                                         |  |