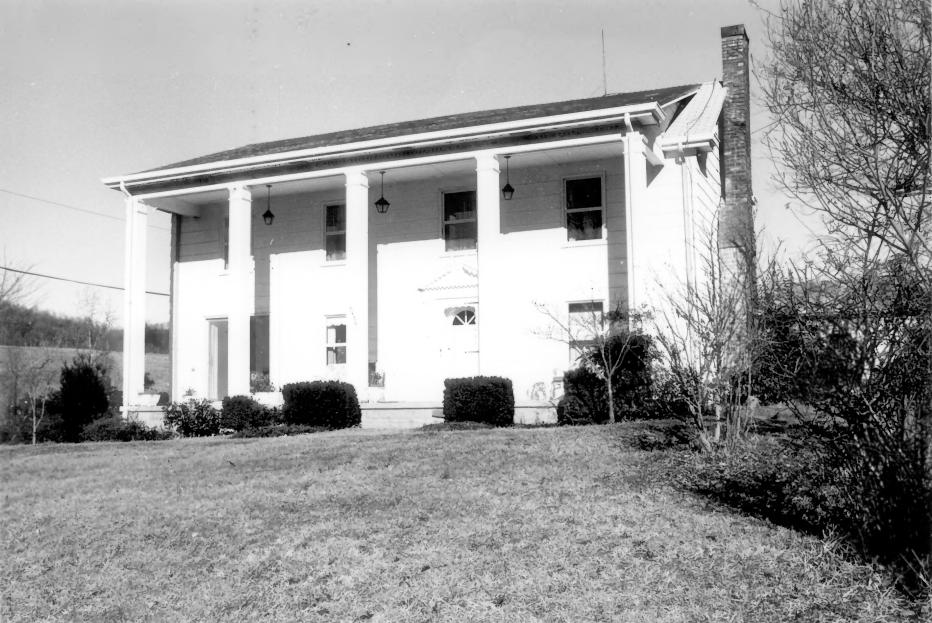

MOSES LOONEY FORT HOUSE KINGSPORT. TN PHOTO BY: Gail Hammerguist JAN 18 1978 December 1976 Tennessee Historical Commission West elevation

```
MOSES LOONEY FORT HOUSE
                          FEB 2 1977
KINGSPORT, TN
PHOTO BY: Gail Hammerquist
DATE: December 1976
NEG: Tennessee Historical Commission
Northeast view
                Sallivan County
```

MOSES LOONEY FORT HOUSE KINGSPORT, TN PHOTO BY: Gail Hammerquist December 1976 Tennessee Historical Commission South elevation

MOSES LOONEY FORT HOUSE KINGSPORT, TN Gail Hammerquist December 1976 Tennessee Historical Commission East elevation