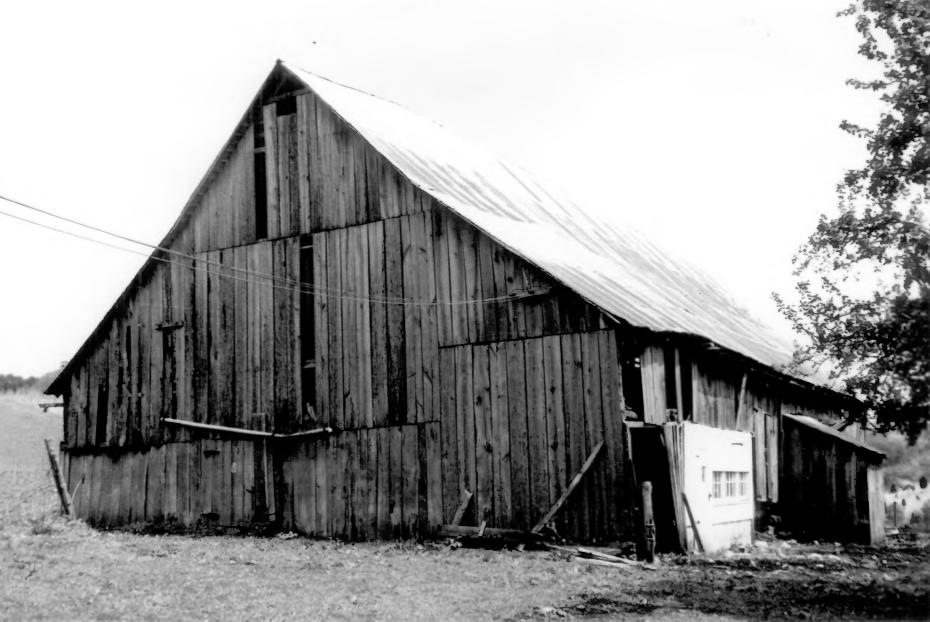

MOSES LOONEY FORT HOUSE KINGSPORT, TN PHOTO BY: Owner 1 1 1 167 16 DATE: June 1970 NEG: Owner Workmen removing original weatherboarding, southeast elevation

MOSES LOONEY FORT HOUSE KINGSPORT, TN PHOTO BY: Eail Hammerquist NEG: Tennessee Historical Commission, o Large barn (frame over log)