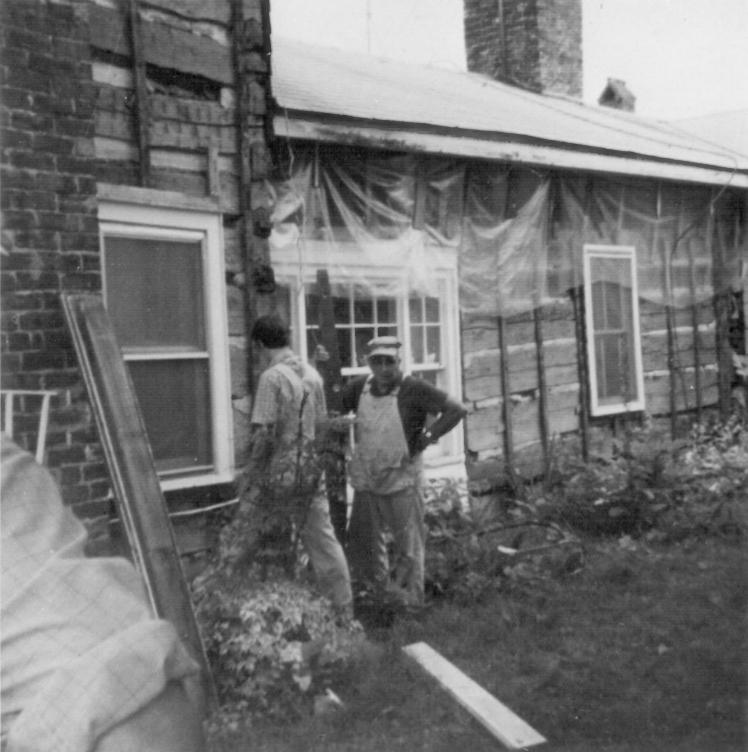

MOSES LOONEY FORT HOUSE KINGSPORT, TN PHOTO BY: Owner 1 1 1 167 16 DATE: June 1970 NEG: Owner Workmen removing original weatherboarding, southeast elevation

MOSES LOONEY FORT HOUSE KINGSPORT, TN PHOTO BY: Eail Hammerquist NEG: Tennessee Historical Commission, o Large barn (frame over log)