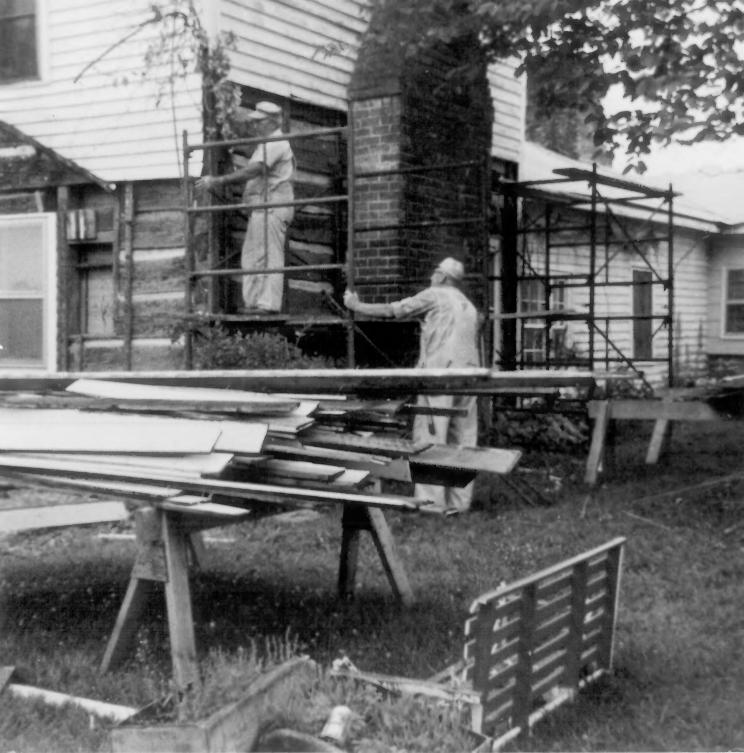

MOSES LOONEY FORT HOUSE KINGSPORT, TN PHOTO BY: Owner 1 1 1 167 16 DATE: June 1970 NEG: Owner Workmen removing original weatherboarding, southeast elevation

MOSES LOONEY FORT HOUSE KINGSPORT, TN PHOTO BY: Eail Hammerquist NEG: Tennessee Historical Commission, o Large barn (frame over log)

MOSES LOONEY FORT HOUSE KINGSPORT, TN

FFB 2 1977

PHOTO BY. Owner DATE: June 1970

NEG: Owner

east elevation

View of workmen removing weatherboarding.

JAN 18 1978

MOSES LOONEY FORT HOUSE KINGSPORT, TN PHOTO BY: Gail Hammerquist December 1976 Tennessee Historical Commission Interior, view of original construction