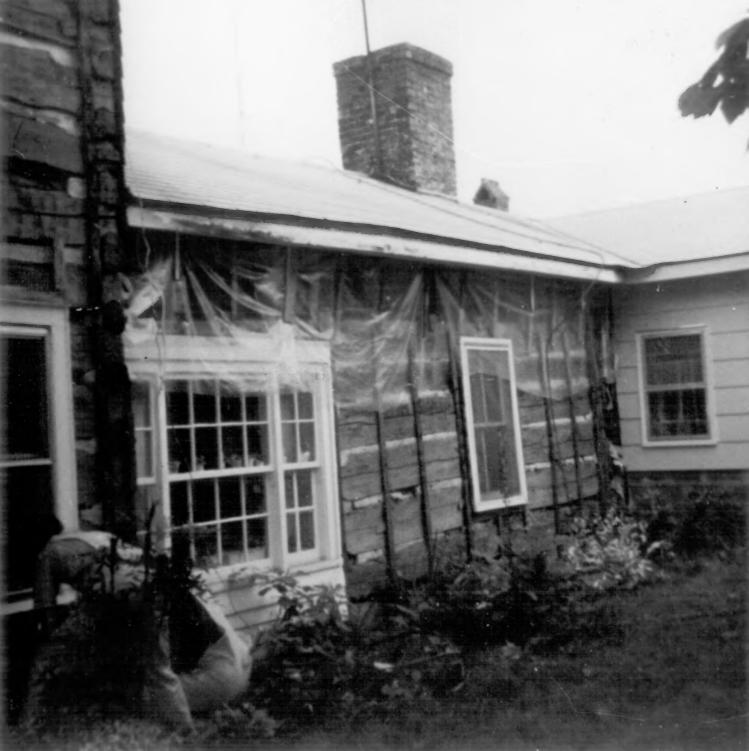

MOSES LOONEY FORT HOUSE KINGSPORT, TN PHOTO BY: June 1970 DATE: NEG: Owner Enclosed dog-trot and first crib of the wing section, east elevation

Julivan Courty. MOSES LOONEY FORT HOUSE KINGSPORT, TN PHOTO BY: Gail Hammerquist December 1976 Tennessee Historical Commission Hawk-Pettyjohn Store, south elevation