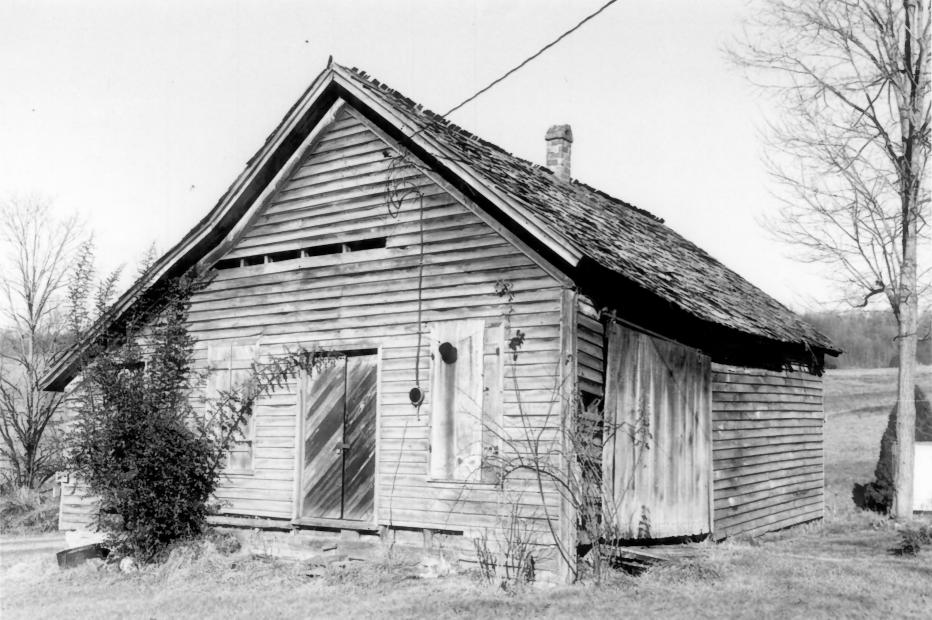

MOSES LOONEY FORT HOUSE KINGSPORT, TN PHOTO BY: Gail Hammerquist December 1976 DATE: Tennessee Historical Commission NEG: Springhouse

FEB 2 1977 KINGSPORT, TN PHOTO BY: Gail Hammerquist December 1972 DATE: NEG: Tennessee Historical Commission Log granary