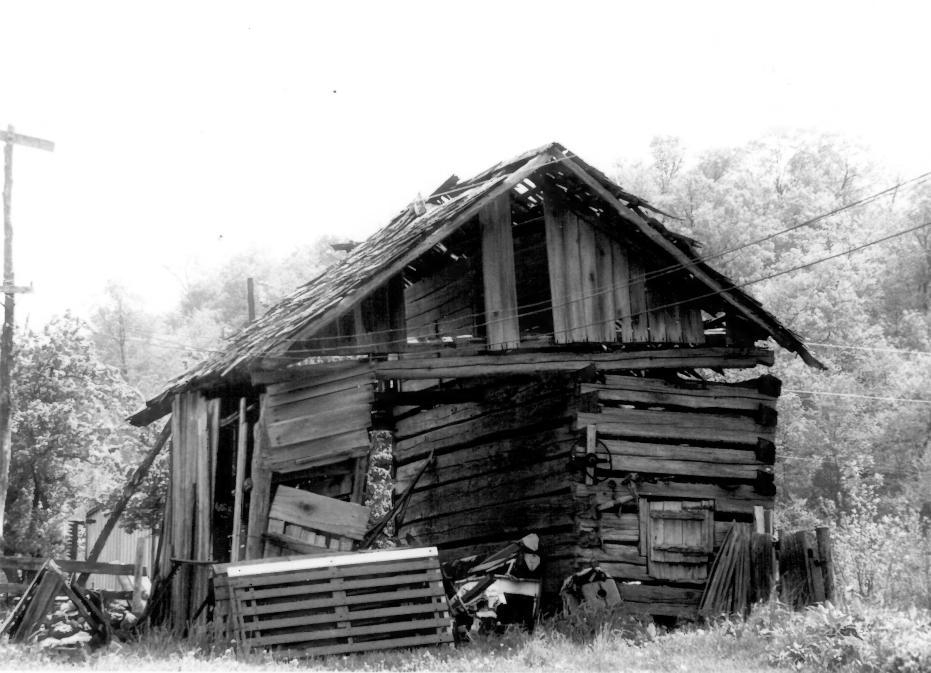

MOSES LOONEY FORT HOUSE KINGSPORT, TN PHOTO BY: Owner 1 1 1 167 16 DATE: June 1970 NEG: Owner Workmen removing original weatherboarding, southeast elevation

MOSES LOONEY FORT HOUSE KINGSPORT, TN PHOTO BY: Eail Hammerquist NEG: Tennessee Historical Commission, o Large barn (frame over log)

MOSES LOONEY FORT HOUSE KINGSPORT, TN

FFB 2 1977

PHOTO BY. Owner DATE: June 1970

NEG: Owner

east elevation

View of workmen removing weatherboarding.

JAN 18 1978

MOSES LOONEY FORT HOUSE KINGSPORT, TN PHOTO BY: Gail Hammerquist December 1976 Tennessee Historical Commission Interior, view of original construction