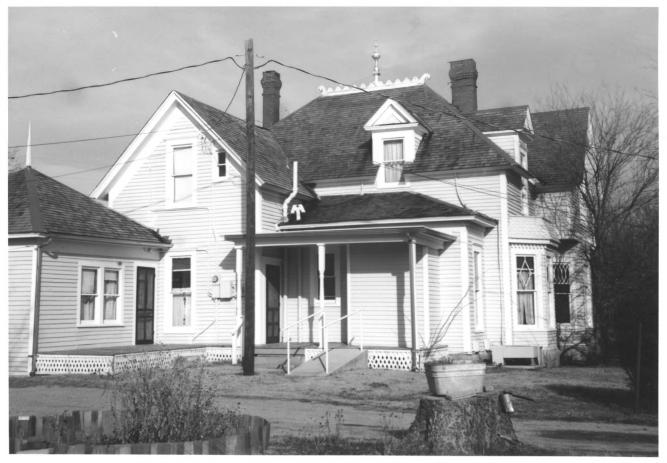

Moore-Lindsay House (Norman/Cleveland County Historical Museum) 508 North Peters Norman, OK Susan Baugh 1-20-84 Negative stored at museum. Rear view of structure looking east. Negative #4 Photo 2 in text.

Moore-Lindsay House (Norman/Cleveland County Historical Museum) 508 North Peters Norman, OK Susan Baugh 1-10-85 Negative stored at Museum. Rear view of structure looking east. Negative #8 Photo 3 in text.