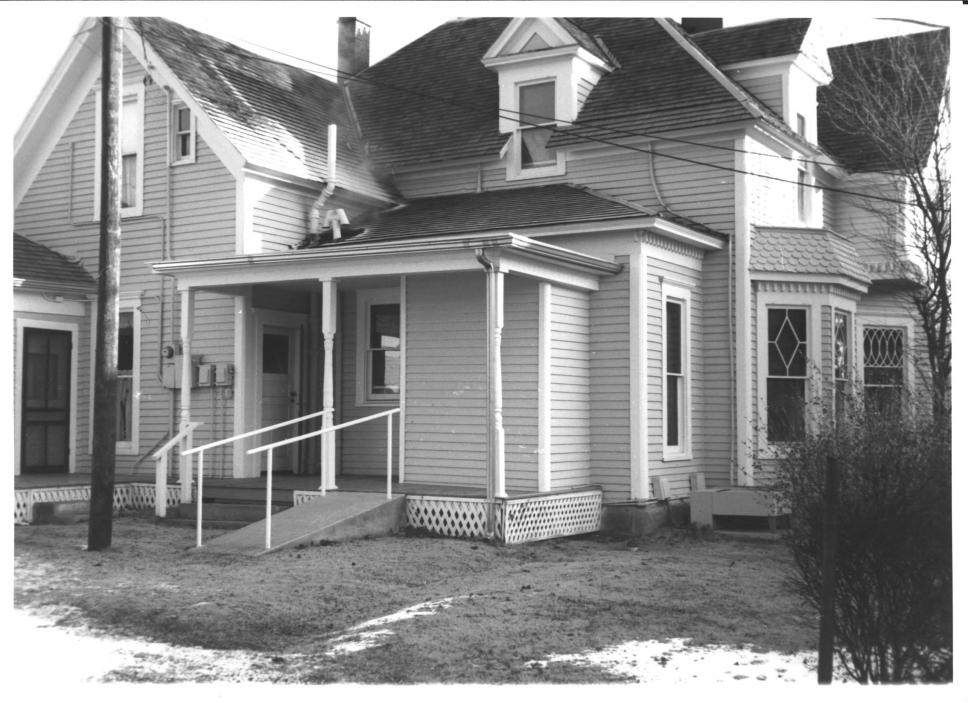

Moore-Lindsay House (Norman/Cleveland County Historical Museum) 508 North Peters Norman, OK Susan Baugh 1-10-85 Negative stored at museum. North side view of structure showing rear room addition, looking southwest. Negative #10 Photo 7 in text.