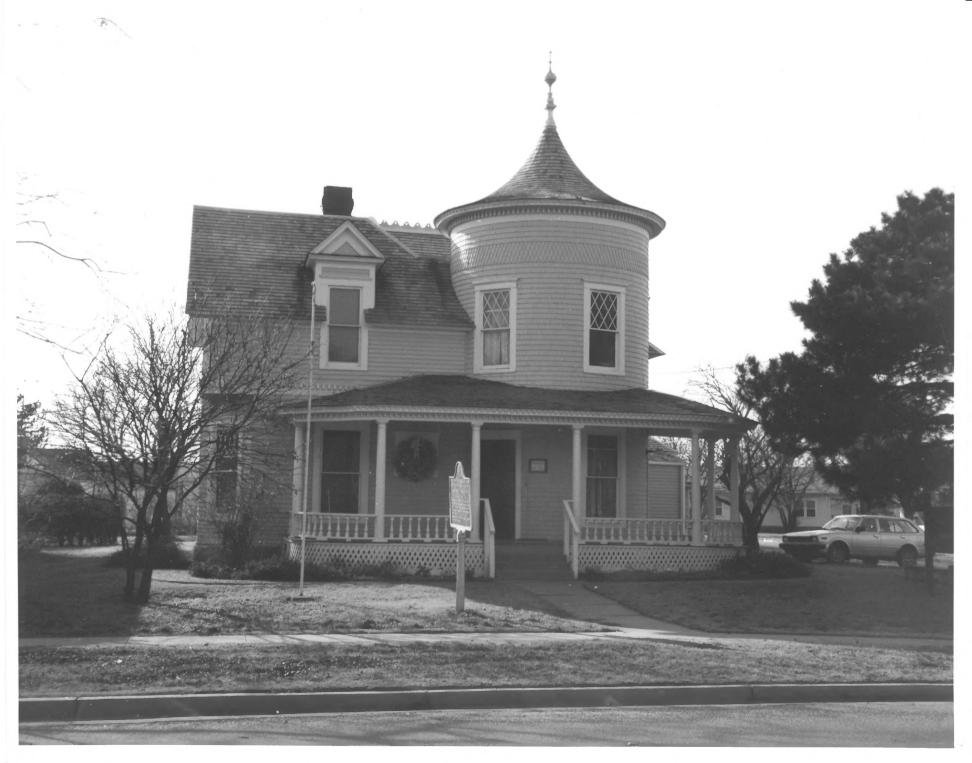

Moore-Lindsay House (Norman/Cleveland County Historical Museum) 508 North Peters Norman, OK Susan Baugh 1-10-85Negative stored at museum Front view of structure looking west. Negative #13 Photo 1 in text.