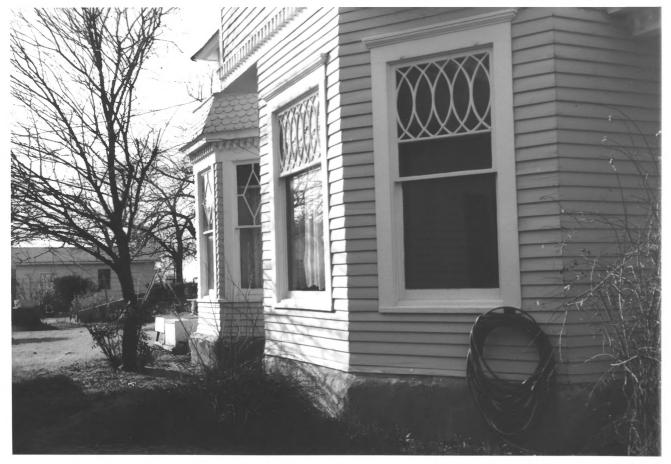

Moore-Lindsay House (Norman/Cleveland County Historical Museum) 508 North Peters Norman, OK Susan Baugh 1-10-85 Negative stored at museum South side view of structure showing bay windows, looking west. Negative #3 Photo 5 in text.