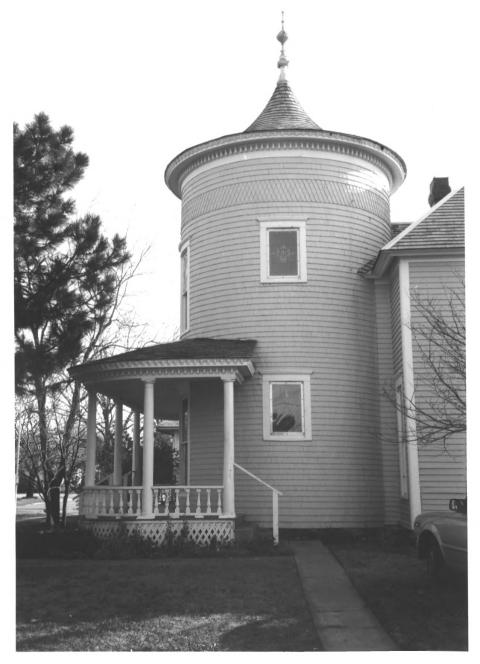

Moore-Lindsay House (Norman/Cleveland County Historical Museum) 508 North Peters Norman, OK Susan Baugh 1-10-85 Negative stored at Museum. Side view of turret, showing stained glass windows, looking south. Negative #11 Photo 4 in text.