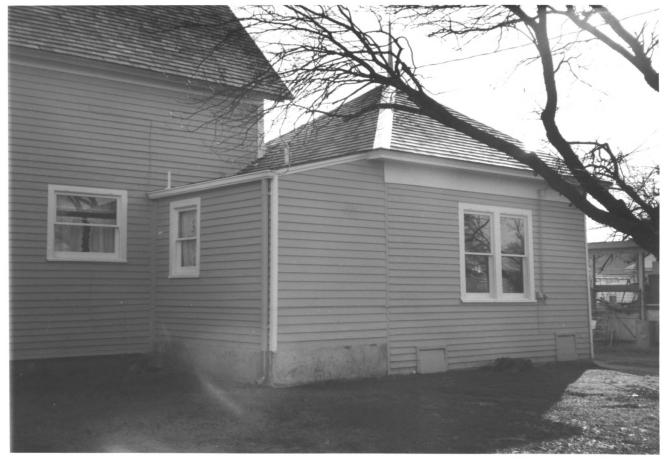

Moore-Lindsay House (Norman/Cleveland County Historical Museum) 508 North Peters Norman, OK Susan Baugh 1-10-85 Negative stored at museum. North side view of structure showing rear room addition, looking southwest. Negative #10 Photo 7 in text.