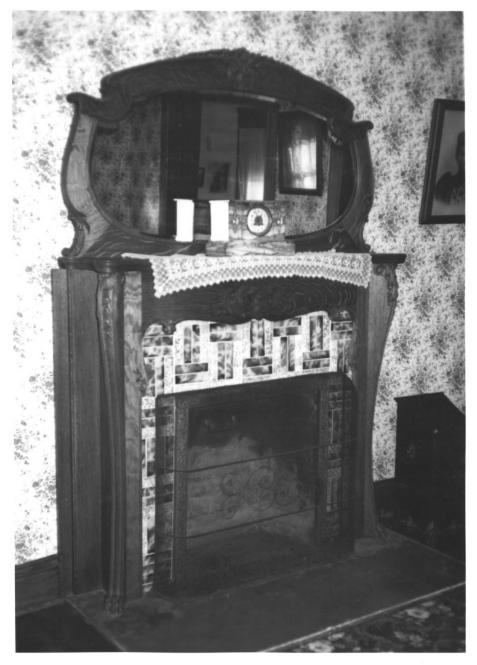

Moore-Lindsay Home (Norman/Cleveland County Historical Museum) 508 North Peters Norman, OK Susan Baugh 1-20-84 Negative stored at Museum. Full view of parlor fireplace. Negative #11 photo 9 in text

Moore Lindsay Home (Norman/Cleveland County Historical Museum) 508 North Peters Norman, OK Susan Baugh 1-20-84 Negative stored at Museum. Full view of fireplace in study, Negative #13 Photo 10 in text