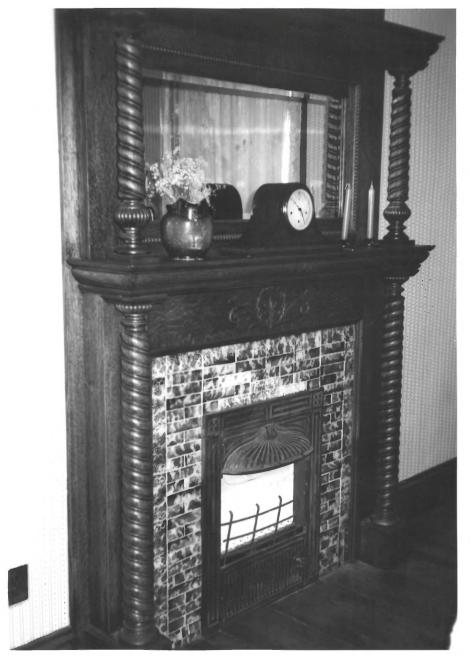

Moore-Lindsay Home (Norman/Cleveland County Historical Museum) 508 North Peters Norman, OK Susan Baugh 1-20-84 Negative stored at Museum. Full view of parlor fireplace. Negative #11 photo 9 in text

Moore Lindsay Home (Norman/Cleveland County Historical Museum) 508 North Peters Norman, OK Susan Baugh 1-20-84 Negative stored at Museum. Full view of fireplace in study, Negative #13 Photo 10 in text