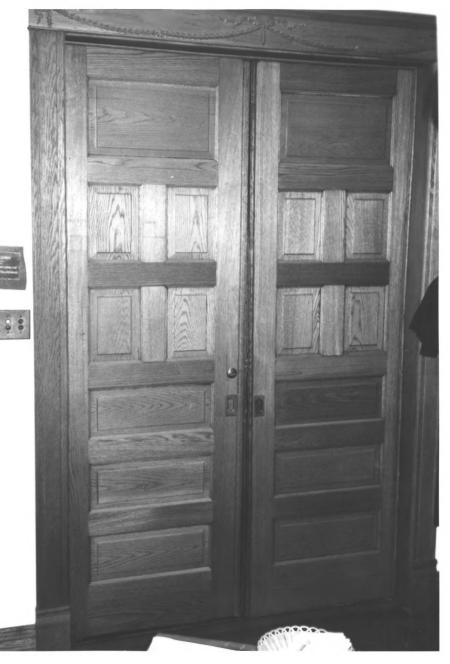

photo 8 in text Moore-Lindsay Home (Norman/Cleveland County Historical Museum) 508 North Peters Norman, OK Susan Baugh 1-20-84 Negative stored at Museum. Close-up view of oak pocket doors leading from entry hall into parlor. Negative #18