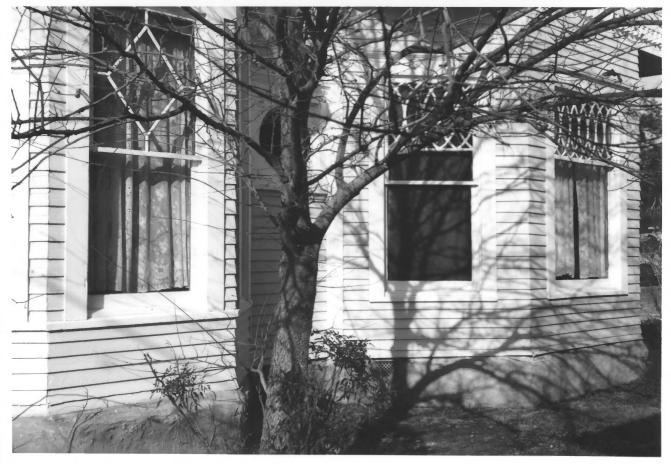

Moore-Lindsay House (Norman/Cleveland County Historical Museum) 508 North Peters Norman, OK Susan Baugh 1-10-85 Negative stored at Museum. Side view of turret, showing stained glass windows, looking south. Negative #11 Photo 4 in text.