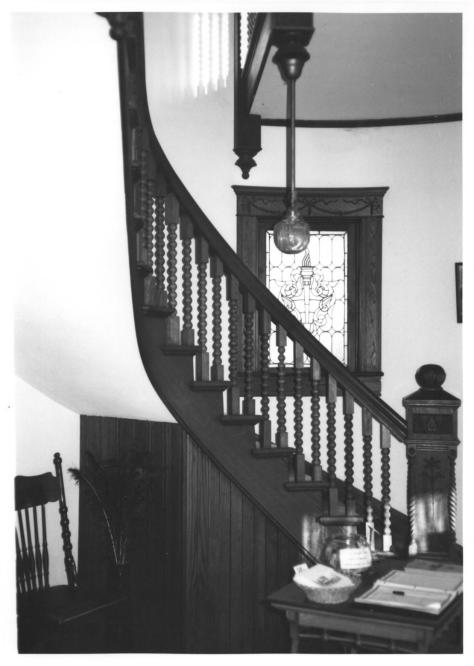

Moore-Lindsay Home (Norman/Cleveland County Historical Museum) 508 North Peters Norman, OK Susan Baugh 1-20-84 Negative stored at Museum. View of staircase, machine-carved lintels, stained glass window, and suspended brass light fixture in entry hall. Negative #7 Photo II in text