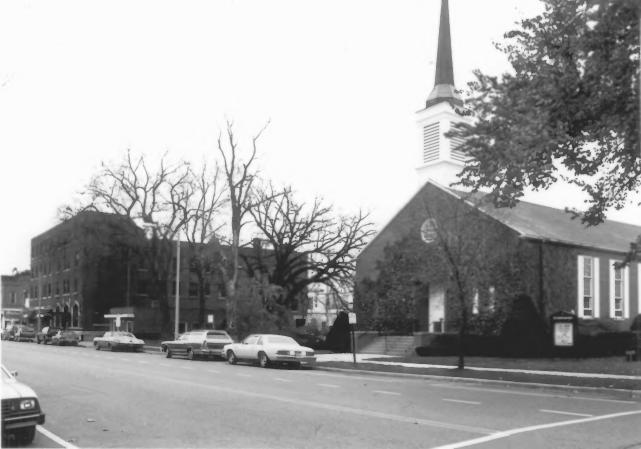

# Main Street Historic District Fort Atkinson, Wis. 201 N. Main Street at northern boundary of district.

| View  | From _ | Southeast |    |    |
|-------|--------|-----------|----|----|
| Photo | number | 45        | of | 50 |