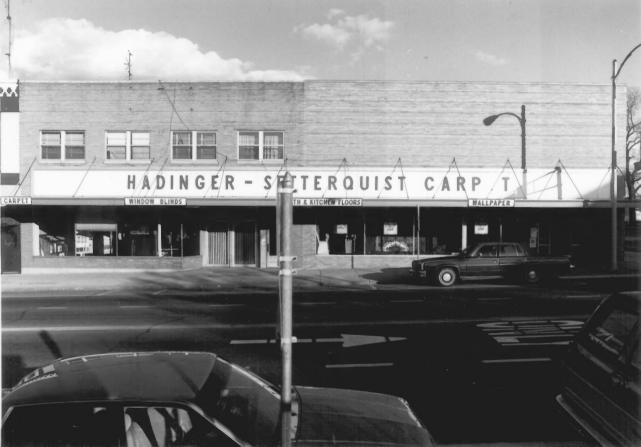

#### Photo by Howard Moon 10/83

| View  | From | South |    |     |  |
|-------|------|-------|----|-----|--|
| Dhote | ban  | 11    | of | (7) |  |

88 - 98 S. Main Street

# Photo by Howard Moon

of

|      |        | 10/83     |  |
|------|--------|-----------|--|
| View | From _ | Southeast |  |
|      |        |           |  |

98 S. Main Street