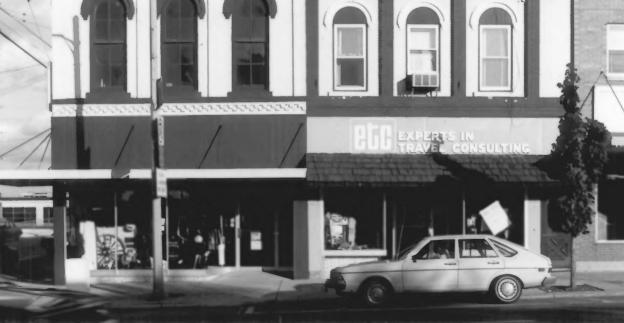

Photo number 29 of

101 - 103 S. Main Street

#### Photo by Howard Moon 10/83

View From West

Photo number

| Main | Street |             |
|------|--------|-------------|
|      | Harn   | Main Street |

| View From    | West |       | _ |
|--------------|------|-------|---|
| Photo number | 31   | of 50 |   |