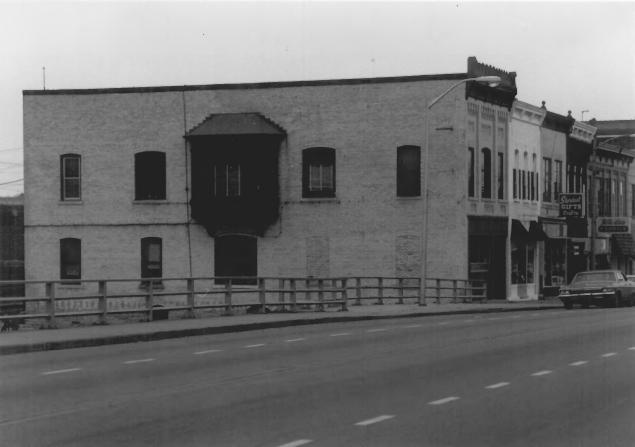

# Main Street Historic District Fort Atkinson, Wis. 201 N. Main Street at northern boundary of district.

| View  | From _ | Southeast |    |    |
|-------|--------|-----------|----|----|
| Photo | number | 45        | of | 50 |