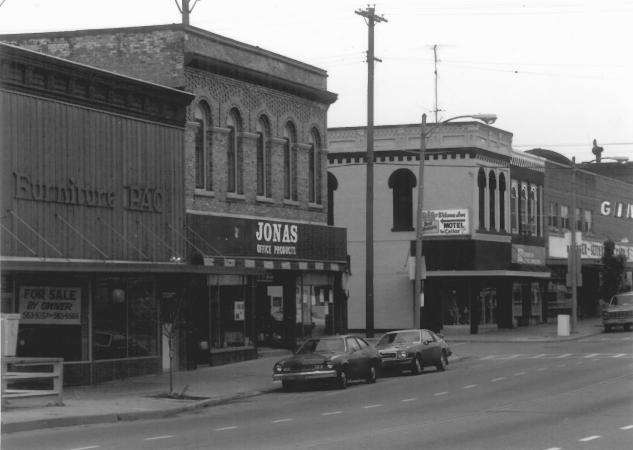

| 100 | _ | 130 | N. | Main | Street |
|-----|---|-----|----|------|--------|
| _   | _ |     |    |      |        |

|              | 10/83     |    |    |   |
|--------------|-----------|----|----|---|
| View From    | Northwest |    |    | _ |
| Photo number | 21        | of | 50 |   |

|      | 100 110   | N. Main Street          |
|------|-----------|-------------------------|
|      | 100 - 112 | N. Main Street          |
|      | Photo     | by Howard Moon<br>10/83 |
| i ew | From      | Northwest .             |