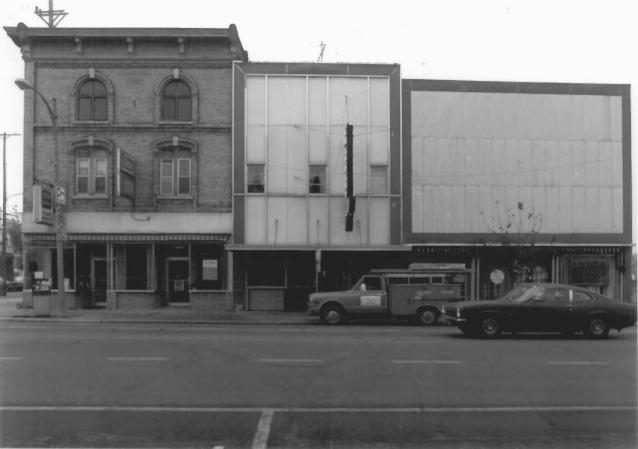

### Photo by Howard Moon 10/83

View From Southeast

Photo number

210 S. Main Street, Milwaukee Ave. facade looking southeast from outside of boundary

| View  | From   | northwest |    |    | _ |
|-------|--------|-----------|----|----|---|
| Photo | number | 41        | of | 50 | _ |