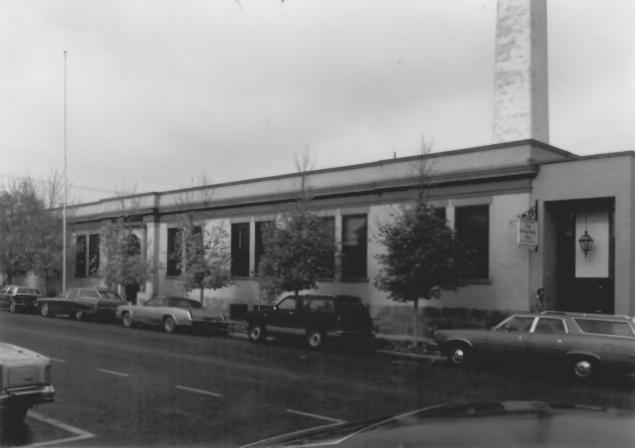

20 S. Water Street East and rear of 19-25 Milwaukee Street East

| View From    | Northwest |    |     |  |
|--------------|-----------|----|-----|--|
| Photo number | 47        | of | .50 |  |

Main Street Historic District Fort Atkinson, Wisconsin 200 N. Main Street Photo taken February, 1984 Neg. in possession of SHSW View from W Photo #48 of 50

Main Street Historic District Fort Atkinson, Wisconsin 19 Milwaukee Avenue East Photo taken February, 1984 Heg. in possession of SHSW View from S Photo #49 of 50

Main Street Historic District Fort Atkinson, Wisconsin 10 Sherman Avenue East Photo taken February, 1984 Heg. in possession of SHSW View from N Photo #50 of 50