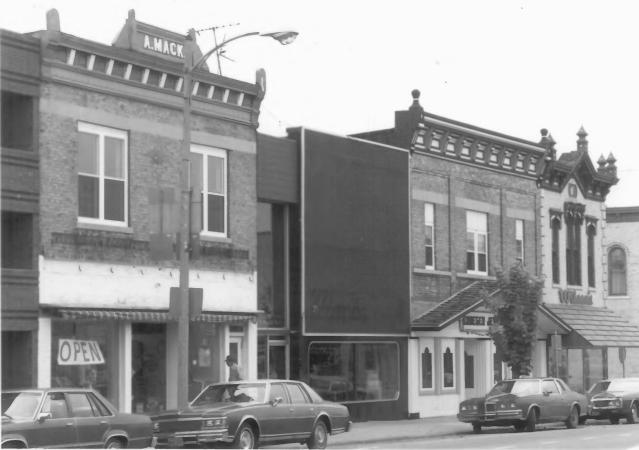

Photo number 29 of

101 - 103 S. Main Street

#### Photo by Howard Moon 10/83

View From West

Photo number

| Main | Street |             |
|------|--------|-------------|
|      | Harn   | Main Street |

| View From    | West |       | _ |
|--------------|------|-------|---|
| Photo number | 31   | of 50 |   |