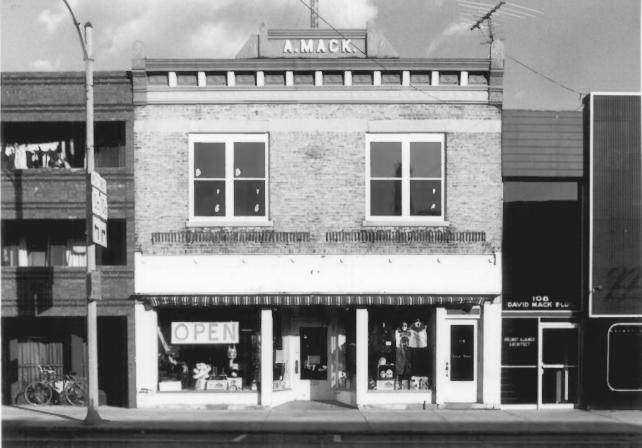

Photo number 29 of

101 - 103 S. Main Street

#### Photo by Howard Moon 10/83

View From West

Photo number

| Main | Street |             |
|------|--------|-------------|
|      | Harn   | Main Street |

| View From    | West |       | _ |
|--------------|------|-------|---|
| Photo number | 31   | of 50 |   |