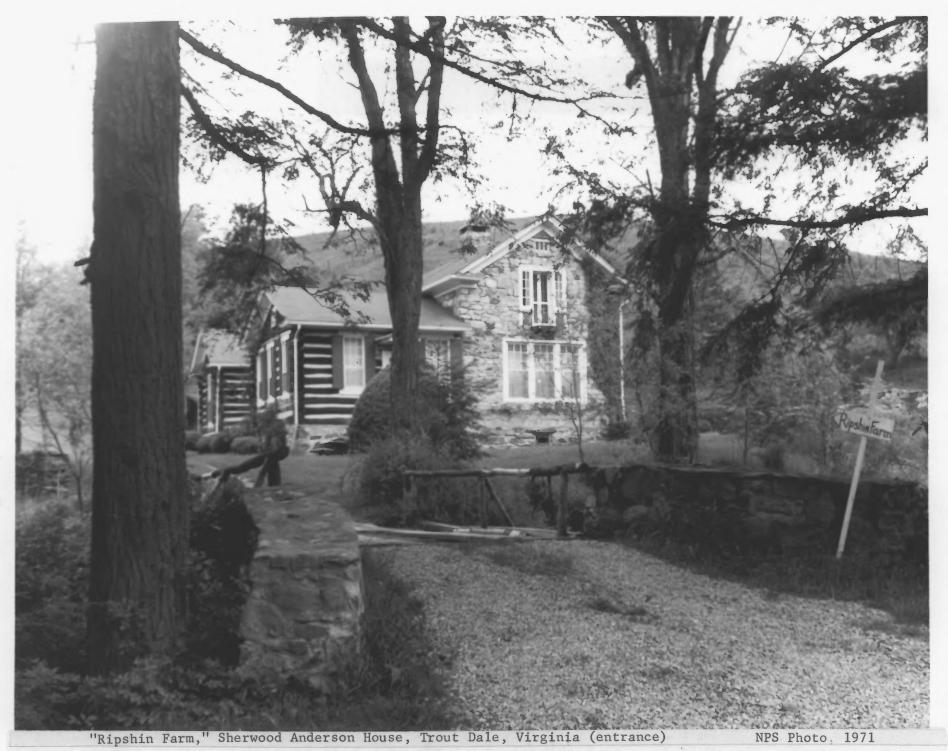

|
|                                                                                | NATIONAL PARK SERVICE<br>NATIONAL REGISTER OF HISTORIC PLACES<br>PROPERTY PHOTOGRAPH FORM<br>(Type all entries - attach to or enclose with photograph)<br>1. NAME<br>COMMON: Ripshin<br>AND/OR HISTORIC: Ripshin<br>2. LOCATION<br>STREET AND NUMBER:<br>N side of Rt. 732, .1 mi. E of intersection with<br>CITY OR TOWN:<br>STATE:<br>Virginia<br>3. PHOTO REFERENCE<br>PHOTO CREDIT: Virginia State Library<br>DATE OF PHOTO:1970<br>NEGATIVE FILED AT: Virginia State Library<br>Richmond, Virginia<br>4. DENTIFICATION<br>DESCRIBE VIEW, DIRECTION, ETC.<br>View from the north. |



Sherwood Anderson House ("Ripshin Farm"), Trout Dale, Virginia







NPS Photo 1971