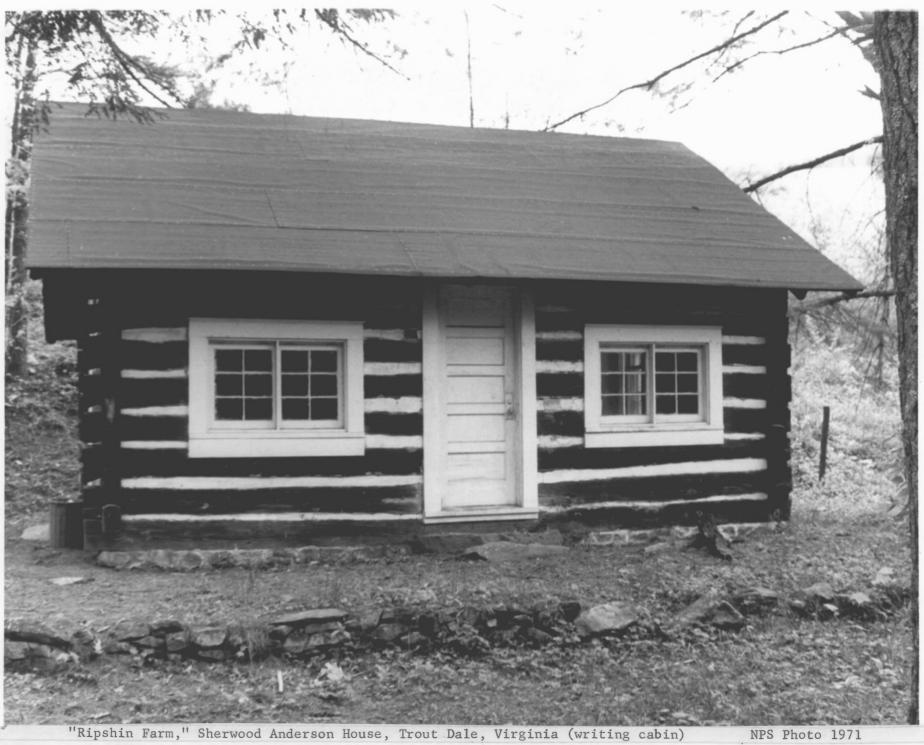

|
|                                                                                | NATIONAL PARK SERVICE<br>NATIONAL REGISTER OF HISTORIC PLACES<br>PROPERTY PHOTOGRAPH FORM<br>(Type all entries - attach to or enclose with photograph)<br>1. NAME<br>COMMON: Ripshin<br>AND/OR HISTORIC: Ripshin<br>2. LOCATION<br>STREET AND NUMBER:<br>N side of Rt. 732, .1 mi. E of intersection with<br>CITY OR TOWN:<br>STATE:<br>Virginia<br>3. PHOTO REFERENCE<br>PHOTO CREDIT: Virginia State Library<br>DATE OF PHOTO:1970<br>NEGATIVE FILED AT: Virginia State Library<br>Richmond, Virginia<br>4. DENTIFICATION<br>DESCRIBE VIEW, DIRECTION, ETC.<br>View from the north. |



Sherwood Anderson House ("Ripshin Farm"), Trout Dale, Virginia







NPS Photo 1971