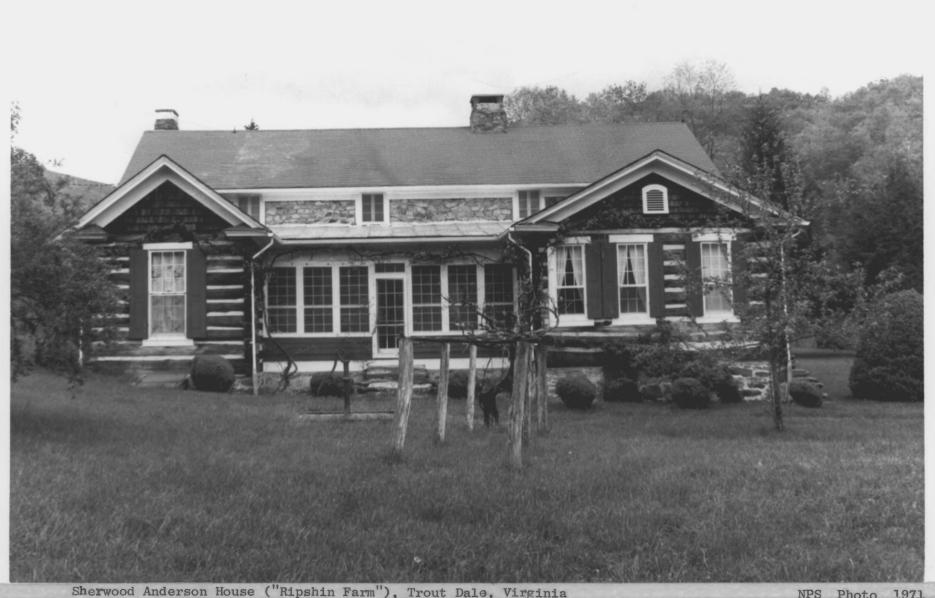

|
|                                                                                | NATIONAL PARK SERVICE<br>NATIONAL REGISTER OF HISTORIC PLACES<br>PROPERTY PHOTOGRAPH FORM<br>(Type all entries - attach to or enclose with photograph)<br>1. NAME<br>COMMON: Ripshin<br>AND/OR HISTORIC: Ripshin<br>2. LOCATION<br>STREET AND NUMBER:<br>N side of Rt. 732, .1 mi. E of intersection with<br>CITY OR TOWN:<br>STATE:<br>Virginia<br>3. PHOTO REFERENCE<br>PHOTO CREDIT: Virginia State Library<br>DATE OF PHOTO:1970<br>NEGATIVE FILED AT: Virginia State Library<br>Richmond, Virginia<br>4. DENTIFICATION<br>DESCRIBE VIEW, DIRECTION, ETC.<br>View from the north. |



Sherwood Anderson House ("Ripshin Farm"), Trout Dale, Virginia







NPS Photo 1971