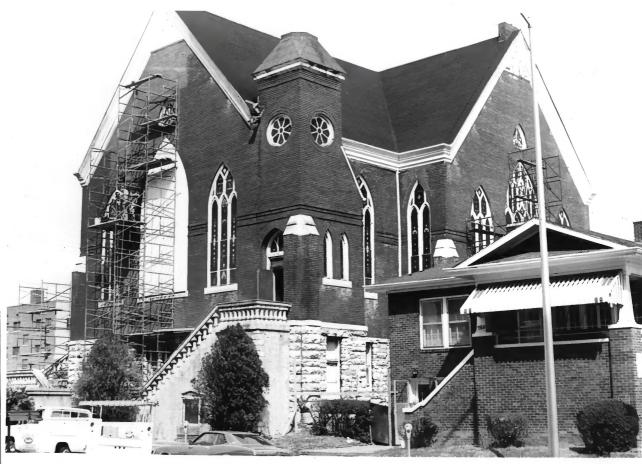

```
WILEY UNITED METHODIST CHURCH
504 Lookout St., Chattanooa, Hamilton Co., TN
PHOTO BY: Martha Carver
NEG: Chattanooga-Hamilton County Regional
 Planning Commission POE | 1979
DATE: April 1979
West and south elevations, facing northeast
#3 of 5
```