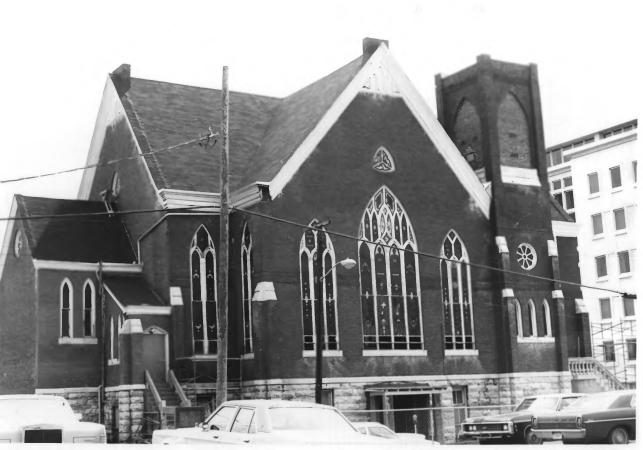

WILEY UNITED METHODIST CHURCH 504 Lookout St., Chattanooga, Hamilton Co., TN NEG: Chattanooga-Hamilton County Regional Planning Commission JUN 5 1979 PHOTO BY: Martha Carver DATE: April 1979 East and north elevations, facing southwest #2 of 5