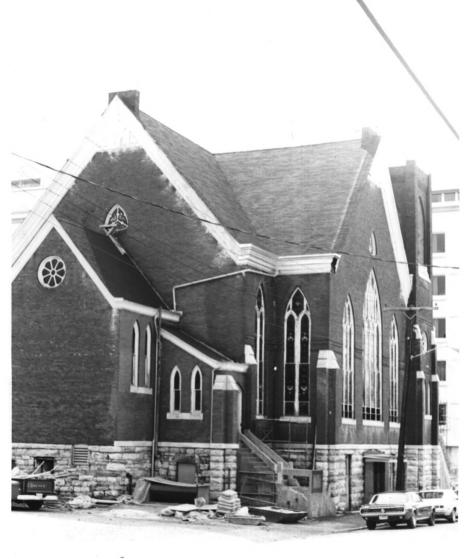

WILEY UNITED METHODIST CHURCH 504 Lookout St., Chattanooga, Hamilton Co., T PHOTO BY: Martha Carver NEG: Chattanooga-Hamilton County Regional Planning Commission JUN 5 1979 DATE: April 1979 East and north elevations, facing west #1 of 5