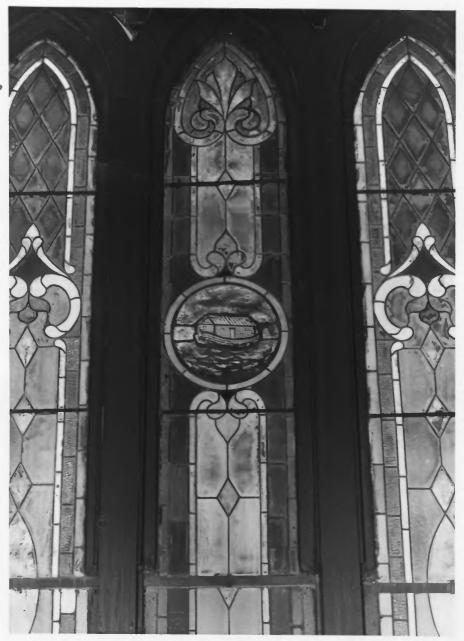

WILEY UNITED METHODIST CHURCH 504 Lookout St., Chattanooga, Hamilton Co., T. PHOTO BY: Mamie D. Julian AUG | 1979 NEG: Wiley U. Methodist Church DATE: October 1978 Detail, stained glass windaw5 1979 #4 of 5