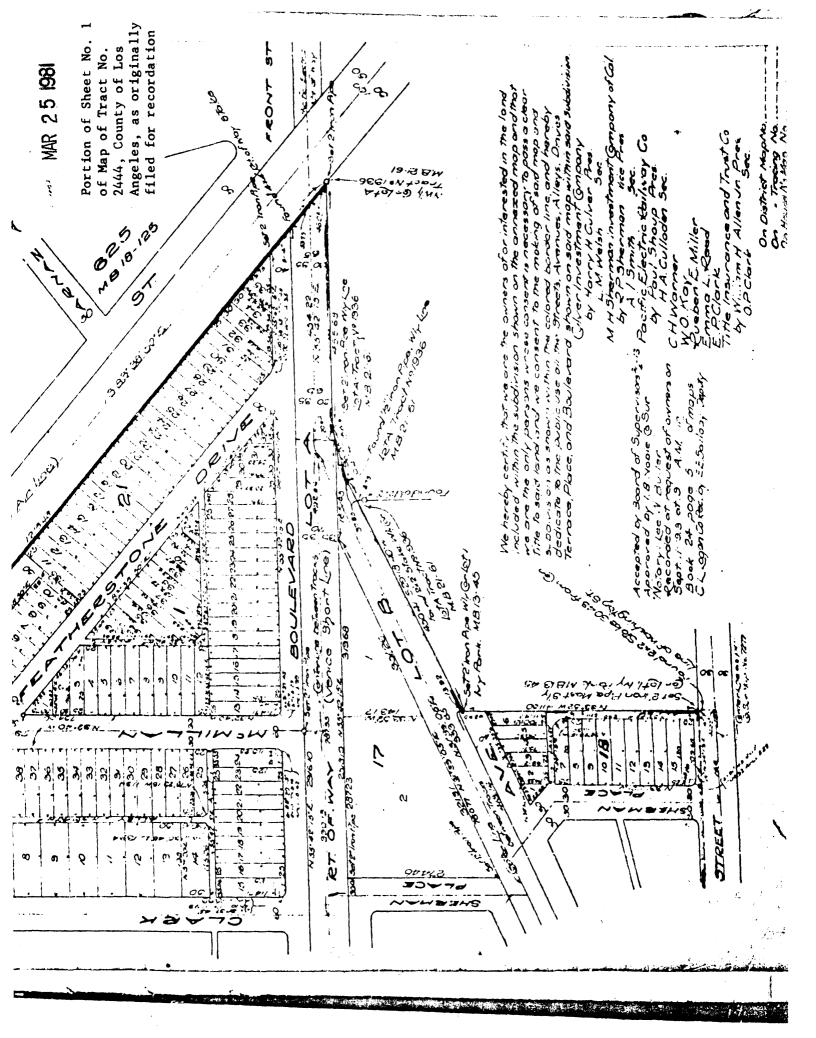

The substation is the only feature on the otherwise bare lot. A fountain, which was located immediately south of the building (probably used in connection with the transformer cooling system), no longer exists. Originally the parcel, while roughly the same shape as at present, was somewhat more extensive due to the absence of adjoining streets. At that time, the parcel was bounded by the main line rights-of-way of the Los Angeles Pacific's Palms and Del Rey divisions, which became the Pacific Electric Railway's Venice Short Line and Redondo Beach via Playa del Rey Line. In about 1931 or 1932, the eastbound roadway of Venice Boulevard was opened across the parcel in question, passing to the southeast of the substation. During 1980, however, Venice Boulevard was reconstructed and widened, occupying the former railway right-of-way which formerly separated the two roadways. The eastbound roadway now passes to the northwest of the substation and no longer separates the building from the adjacent park. This change is shown on the attached maps.