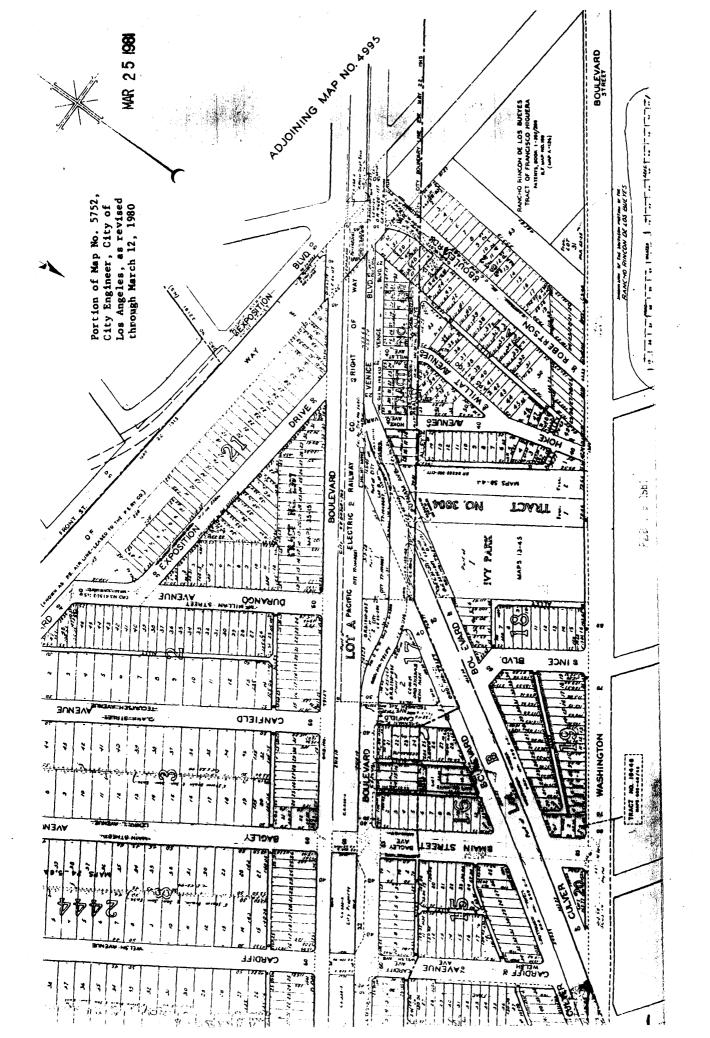

The substation is the only feature on the otherwise bare lot. A fountain, which was located immediately south of the building (probably used in connection with the transformer cooling system), no longer exists. Originally the parcel, while roughly the same shape as at present, was somewhat more extensive due to the absence of adjoining streets. At that time, the parcel was bounded by the main line rights-of-way of the Los Angeles Pacific's Palms and Del Rey divisions, which became the Pacific Electric Railway's Venice Short Line and Redondo Beach via Playa del Rey Line. In about 1931 or 1932, the eastbound roadway of Venice Boulevard was opened across the parcel in question, passing to the southeast of the substation. During 1980, however, Venice Boulevard was reconstructed and widened, occupying the former railway right-of-way which formerly separated the two roadways. The eastbound roadway now passes to the northwest of the substation and no longer separates the building from the adjacent park. This change is shown on the attached maps.