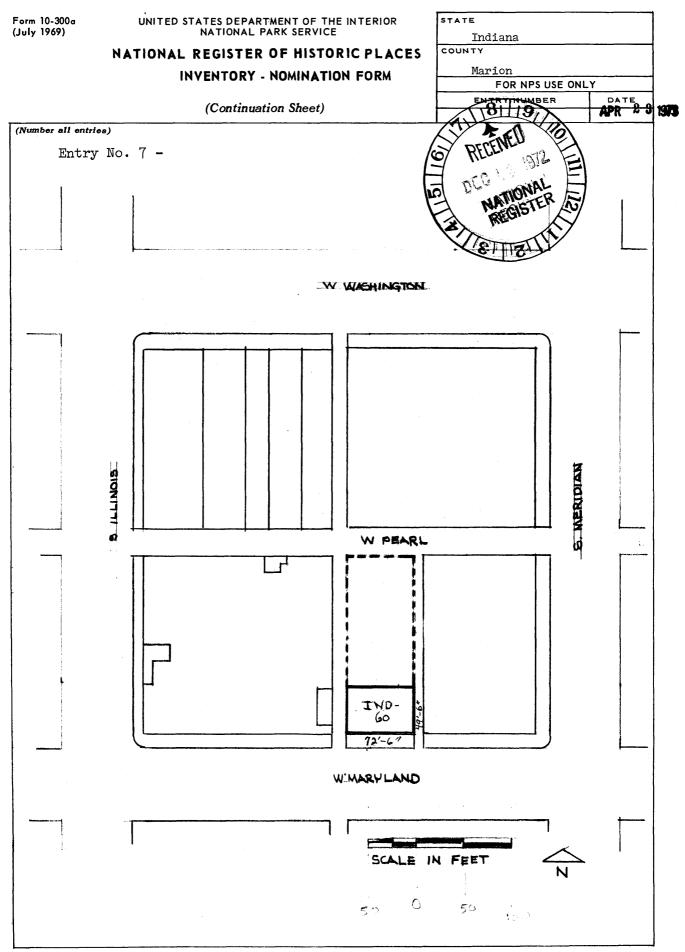

| DESCRIPTION                                                                                                                     | r                                                                                                                                                                     |                                                                                                                                                                                            | (Check On                                                                                                                                                             | 2                                                                                                                                                   |                                                                                                                                                                                                                                         |
|---------------------------------------------------------------------------------------------------------------------------------|-----------------------------------------------------------------------------------------------------------------------------------------------------------------------|--------------------------------------------------------------------------------------------------------------------------------------------------------------------------------------------|-----------------------------------------------------------------------------------------------------------------------------------------------------------------------|-----------------------------------------------------------------------------------------------------------------------------------------------------|-----------------------------------------------------------------------------------------------------------------------------------------------------------------------------------------------------------------------------------------|
|                                                                                                                                 | XX Excellent                                                                                                                                                          | □ Good □ Fa                                                                                                                                                                                |                                                                                                                                                                       |                                                                                                                                                     | Unexposed                                                                                                                                                                                                                               |
| CONDITION                                                                                                                       | ALA Excertain                                                                                                                                                         | (Check One)                                                                                                                                                                                |                                                                                                                                                                       | (Che                                                                                                                                                | eck One)                                                                                                                                                                                                                                |
|                                                                                                                                 | Alte                                                                                                                                                                  | • • • •                                                                                                                                                                                    | tered                                                                                                                                                                 | Moved                                                                                                                                               | XX Original Site                                                                                                                                                                                                                        |
| ESCRIBE THE P                                                                                                                   | RESENT AND OR                                                                                                                                                         | IGINAL (if known) PHY                                                                                                                                                                      | SICAL APPEARAN                                                                                                                                                        | E                                                                                                                                                   |                                                                                                                                                                                                                                         |
| frontage<br>main L. S<br>ton Stree<br>to a six                                                                                  | on Marylan<br>S. Ayres De<br>et. The An                                                                                                                               | d Street, and<br>partment Store<br>nex, located i<br>ding, defined                                                                                                                         | a depth of 4<br>e in the bloc<br>n an urban a                                                                                                                         | 9'6" extendi<br>k behind, fi<br>rea, is con                                                                                                         | h brick, cast-iro<br>, with a 72'6"<br>Ing toward the<br>conting on Washin<br>hected on the eas<br>lot, and on the                                                                                                                      |
| work at t<br>white sta                                                                                                          | the rooflin<br>one or pain                                                                                                                                            | ne. The second                                                                                                                                                                             | l and third s<br>ne entrance s                                                                                                                                        | story window                                                                                                                                        | is its sheetmeta<br>surrounds are of<br>arches on the mai                                                                                                                                                                               |
| semi-cir                                                                                                                        | cular arche                                                                                                                                                           | nigher than the<br>ed windows appe<br>vs have stilted                                                                                                                                      | ears to be s                                                                                                                                                          | ightly high                                                                                                                                         | turn, with its er than the third                                                                                                                                                                                                        |
| incised,<br>of five<br>floor bay<br>ornament<br>painted<br>appear t<br>spandrel<br>a contin<br>ing it f<br>with the<br>window a | cast-iron<br>bays, with<br>ys are cast<br>ed and inci<br>black, and<br>hat there w<br>beam, which<br>uous sill f<br>rom the und<br>ir supportion<br>rches are contact | or brick pilas<br>flanking group<br>-iron Corinth<br>ised stilted at<br>a plain metal<br>was at one time<br>thas since be<br>for the second<br>der side. At<br>ing wedge-shap<br>of stone. | sters into the<br>ps of two bay<br>ianesque colu-<br>rches beneath<br>spandrel bea<br>e a decoration<br>een removed.<br>story window<br>the third fil-<br>ed brackets | nree section<br>ys each. Wi<br>mns support<br>a phain<br>an painted w<br>ye awning fa<br>The spandr<br>ws, as can b<br>bor level th<br>and their st | el beam doubles a<br>e seen from view-<br>e window sills<br>ilted segmental                                                                                                                                                             |
| ing are<br>painted<br>capital<br>floor wi<br>ing cour<br>the vert<br>front of<br>vertical<br>until th                           | of incised<br>brick throu<br>which is of<br>ndows, the<br>se(or parag-<br>icality of<br>the prieze<br>s of the p                                                      | metal, throug<br>ugh the second<br>f brick and st<br>frieze(or hor<br>pet), are of s<br>the pilasters<br>e, cornice, an<br>ilaster-piers<br>te in stylized                                 | h the ground<br>and third s<br>one. Where<br>izontal band<br>heet metal,<br>, sheet meta<br>d blocking c<br>through the                                               | floor level<br>tories, up t<br>they continu<br>), the corni<br>painted whit<br>l brackets p<br>ourse, there<br>entire facad<br>patterned or         | ight of the build<br>, but of simple<br>o the diminutive<br>e above the third<br>ce, and the block<br>e. Continuing<br>roject slightly<br>by carrying the<br>e of the building<br>naments which<br>RECEIVED<br>DEC 1 9 1972<br>NATIONAL |