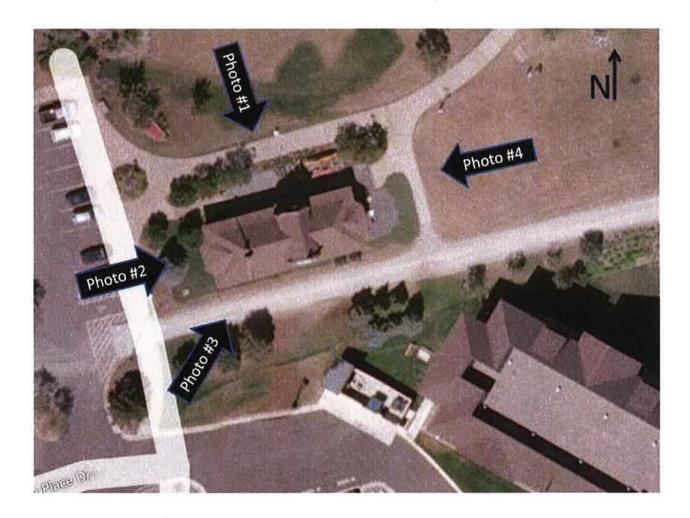

DESCRIBE THE PRESENT AND ORIGINAL (if known) PHYSICAL APPEARANCE

The Endion Passenger Depot is located on South Street between Fifteenth and Sixteenth Avenues East in Duluth (Lots 1,2,3, Block 14, Endion Division). The Depot is only separated from the shore of Lake Superior by four tracks or a distance of approximately one hundred feet. It rests upon a shelf of solid rock which lies only six feet below grade.

The Depot is a small building, measuring only seventy feet by twentyfour feet. The highest point at the central gable rises nearly thirtyseven feet above ground level. The foundation and stone trim are of locally quarried Kettle River sandstone of buff color which contrasts the pressed red brick body of the building. All coping and door and window surrounds are of Kettle River sandstone. Essentially the building forms a cruciform plan at the roof due to the intersection of gables although it is basically rectangular in floor plan. A central stone bay which houses the station master's office projects on the trackside of the building. Originally all had been roofed in slate, but this roofing has recently been replaced with brown asphalt shingle roofing Original metal ridges and caps have not been retained. A frame freight (LCL) shed formerly attached to the west facade was removed during the summer of 1974 due to its dilapidated condition.

Basically the building continues to serve the functions of the DM & IR but passenger service has been discontinued. The owners continue to maintain the building, however, deterioration is evident and the future uncertain. Mention has been made by various civic groups in Duluth, that the building will be considered for adaptive use if and when it ceases to serve as a depot.