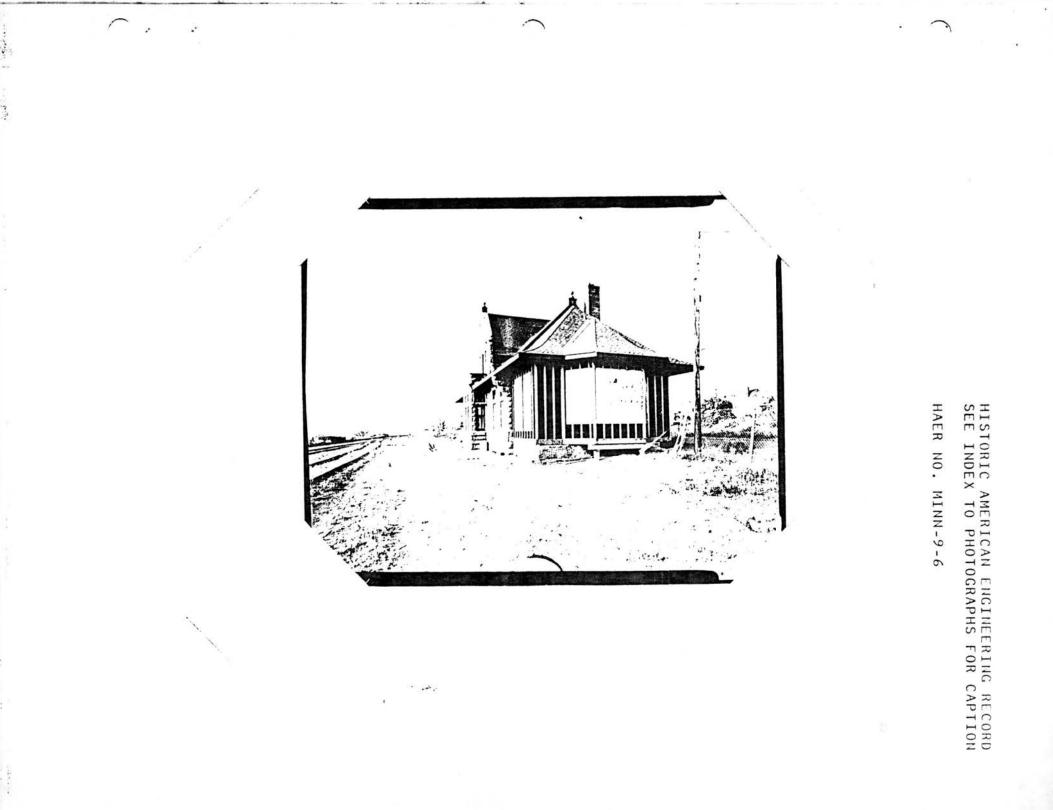

DESCRIBE THE PRESENT AND ORIGINAL (if known) PHYSICAL APPEARANCE

The Endion Passenger Depot is located on South Street between Fifteenth and Sixteenth Avenues East in Duluth (Lots 1,2,3, Block 14, Endion Division). The Depot is only separated from the shore of Lake Superior by four tracks or a distance of approximately one hundred feet. It rests upon a shelf of solid rock which lies only six feet below grade.

The Depot is a small building, measuring only seventy feet by twentyfour feet. The highest point at the central gable rises nearly thirtyseven feet above ground level. The foundation and stone trim are of locally quarried Kettle River sandstone of buff color which contrasts the pressed red brick body of the building. All coping and door and window surrounds are of Kettle River sandstone. Essentially the building forms a cruciform plan at the roof due to the intersection of gables although it is basically rectangular in floor plan. A central stone bay which houses the station master's office projects on the trackside of the building. Originally all had been roofed in slate, but this roofing has recently been replaced with brown asphalt shingle roofing Original metal ridges and caps have not been retained. A frame freight (LCL) shed formerly attached to the west facade was removed during the summer of 1974 due to its dilapidated condition.

Basically the building continues to serve the functions of the DM & IR but passenger service has been discontinued. The owners continue to maintain the building, however, deterioration is evident and the future uncertain. Mention has been made by various civic groups in Duluth, that the building will be considered for adaptive use if and when it ceases to serve as a depot.