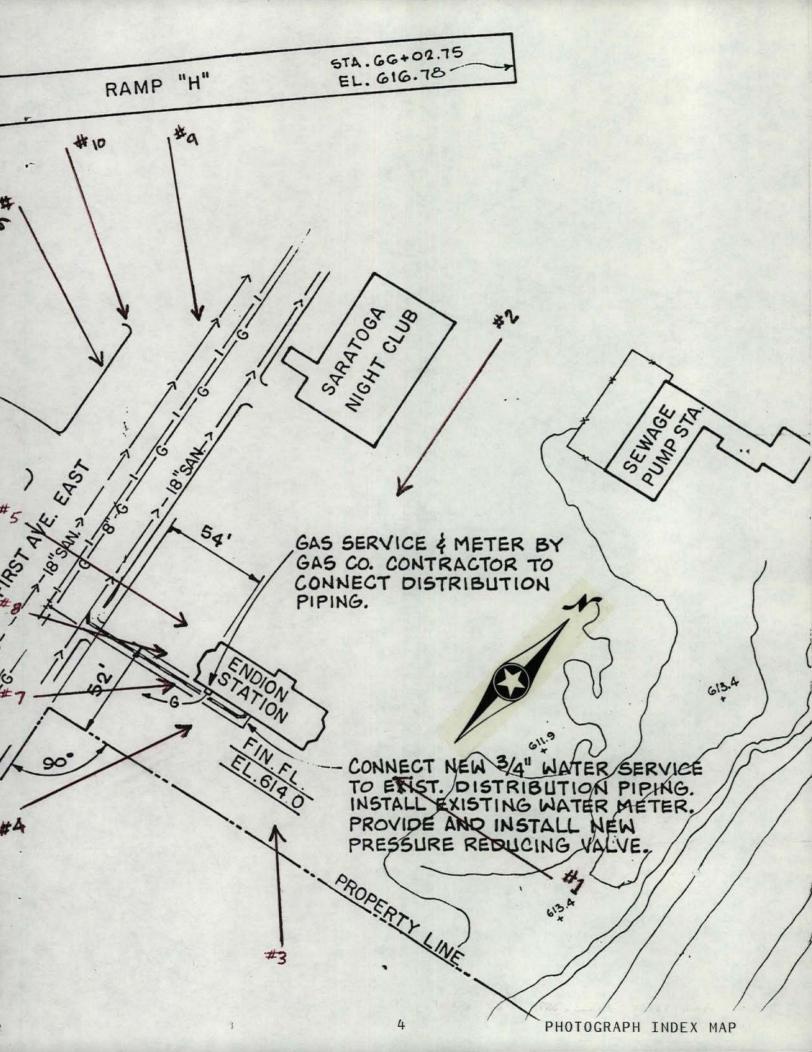

DESCRIBE THE PRESENT AND ORIGINAL (if known) PHYSICAL APPEARANCE

The Endion Passenger Depot is located on South Street between Fifteenth and Sixteenth Avenues East in Duluth (Lots 1,2,3, Block 14, Endion Division). The Depot is only separated from the shore of Lake Superior by four tracks or a distance of approximately one hundred feet. It rests upon a shelf of solid rock which lies only six feet below grade.