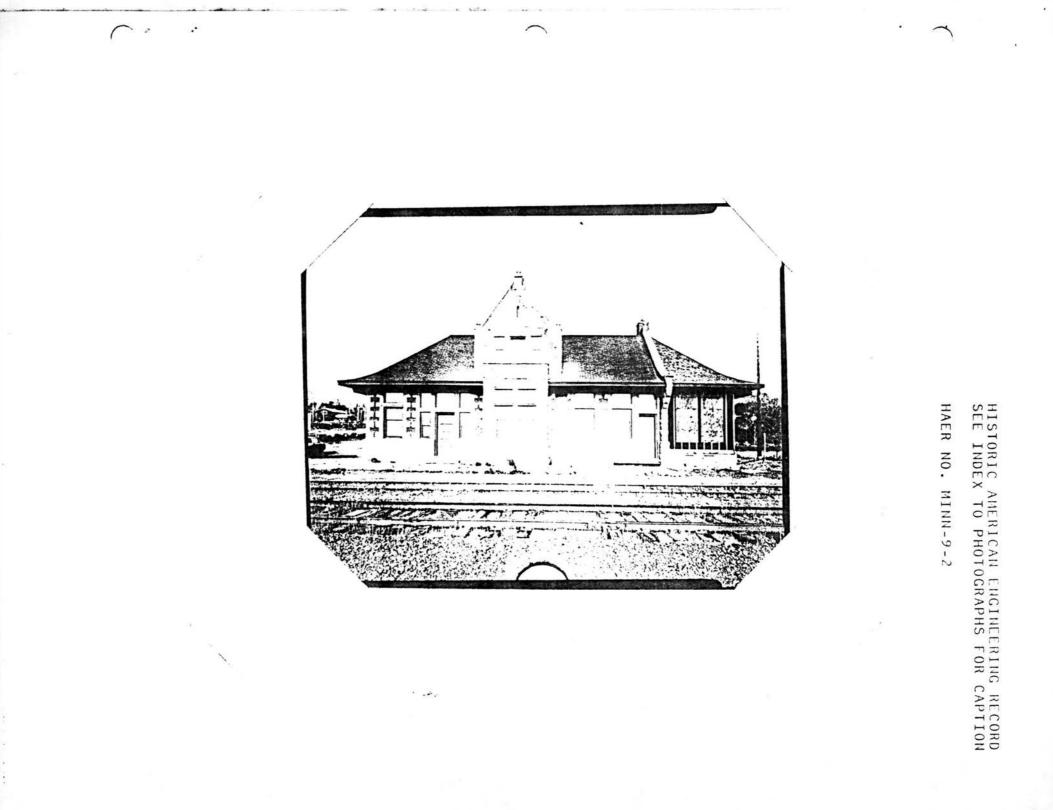

The Depot is a small building, measuring only seventy feet by twentyfour feet. The highest point at the central gable rises nearly thirtyseven feet above ground level. The foundation and stone trim are of locally quarried Kettle River sandstone of buff color which contrasts the pressed red brick body of the building. All coping and door and window surrounds are of Kettle River sandstone. Essentially the building forms a cruciform plan at the roof due to the intersection of gables although it is basically rectangular in floor plan. A central stone bay which houses the station master's office projects on the trackside of the building. Originally all had been roofed in slate, but this roofing has recently been replaced with brown asphalt shingle roofing Original metal ridges and caps have not been retained. A frame freight (LCL) shed formerly attached to the west facade was removed during the summer of 1974 due to its dilapidated condition.

Stylistically, the Depot may be classified as a mode of the Richardsonian style popular during the 1880's and 1890's. The rusticated stonework in contrast to the flat surface of the brick, stone window surrounds and the conception of projecting gables capped with stone is essentially Romanesque, although the smallness of scale contributes to the lighter, more delicate appearance rather than the heaviness of the earlier CRomanesque.