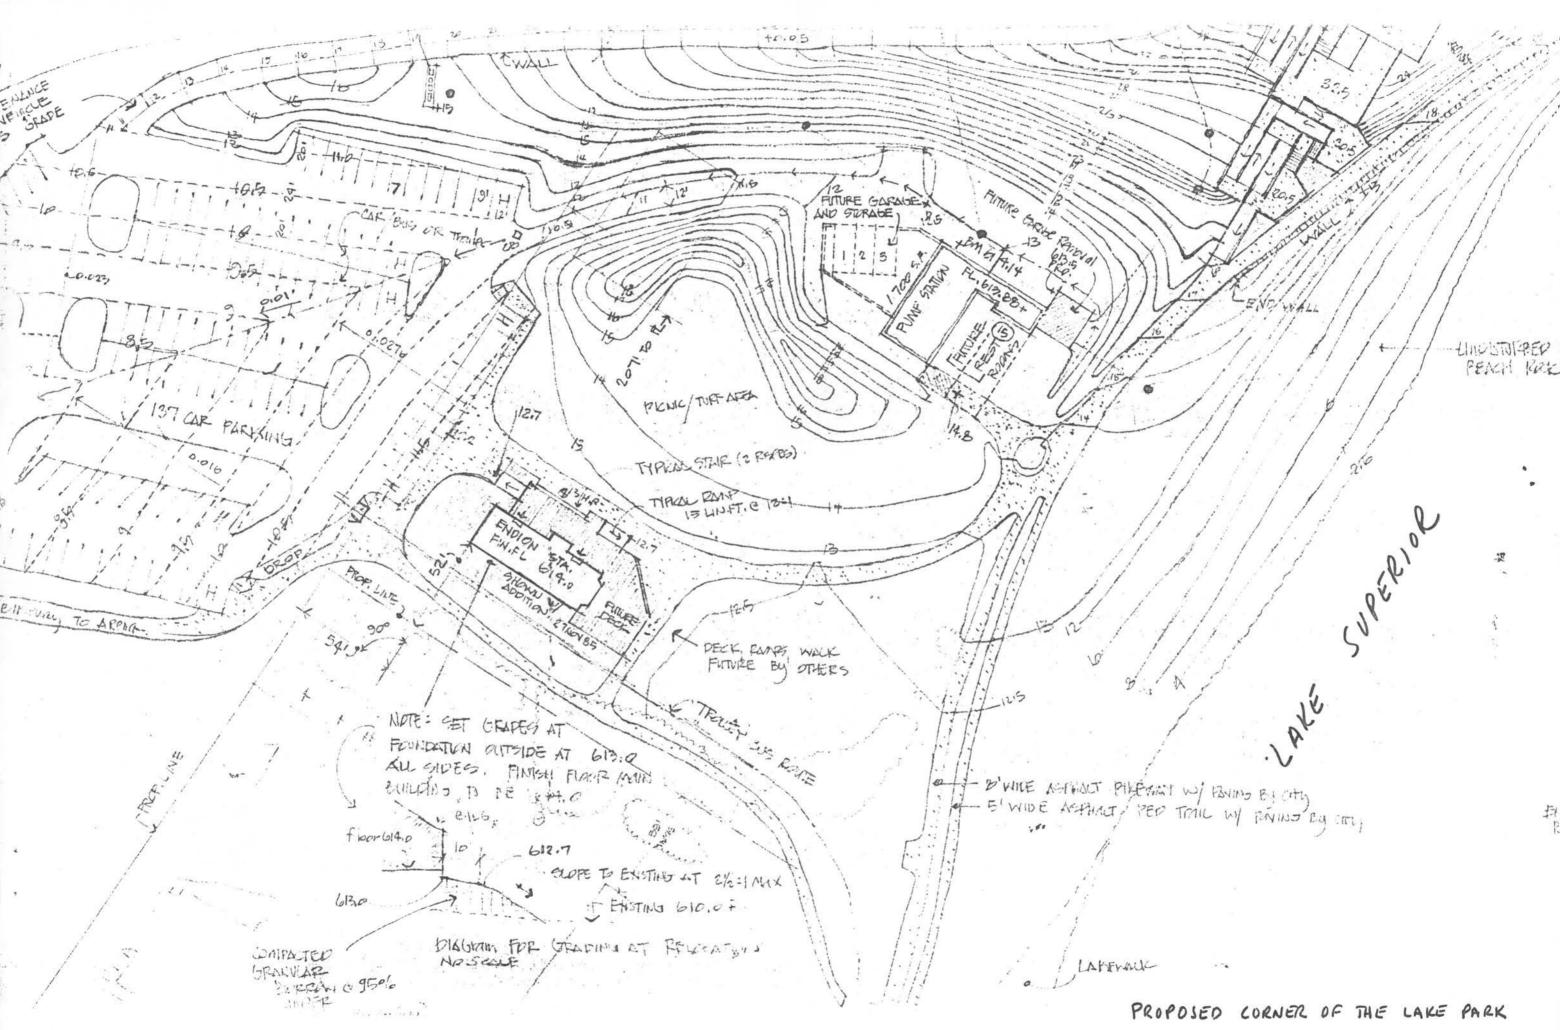

DESCRIBE THE PRESENT AND ORIGINAL (if known) PHYSICAL APPEARANCE

The Endion Passenger Depot is located on South Street between Fifteenth and Sixteenth Avenues East in Duluth (Lots 1,2,3, Block 14, Endion Division). The Depot is only separated from the shore of Lake Superior by four tracks or a distance of approximately one hundred feet. It rests upon a shelf of solid rock which lies only six feet below grade.

The Depot is a small building, measuring only seventy feet by twentyfour feet. The highest point at the central gable rises nearly thirtyseven feet above ground level. The foundation and stone trim are of locally quarried Kettle River sandstone of buff color which contrasts the pressed red brick body of the building. All coping and door and window surrounds are of Kettle River sandstone. Essentially the building forms a cruciform plan at the roof due to the intersection of gables although it is basically rectangular in floor plan. A central stone bay which houses the station master's office projects on the trackside of the building. Originally all had been roofed in slate, but this roofing has recently been replaced with brown asphalt shingle roofing Original metal ridges and caps have not been retained. A frame freight (LCL) shed formerly attached to the west facade was removed during the summer of 1974 due to its dilapidated condition.