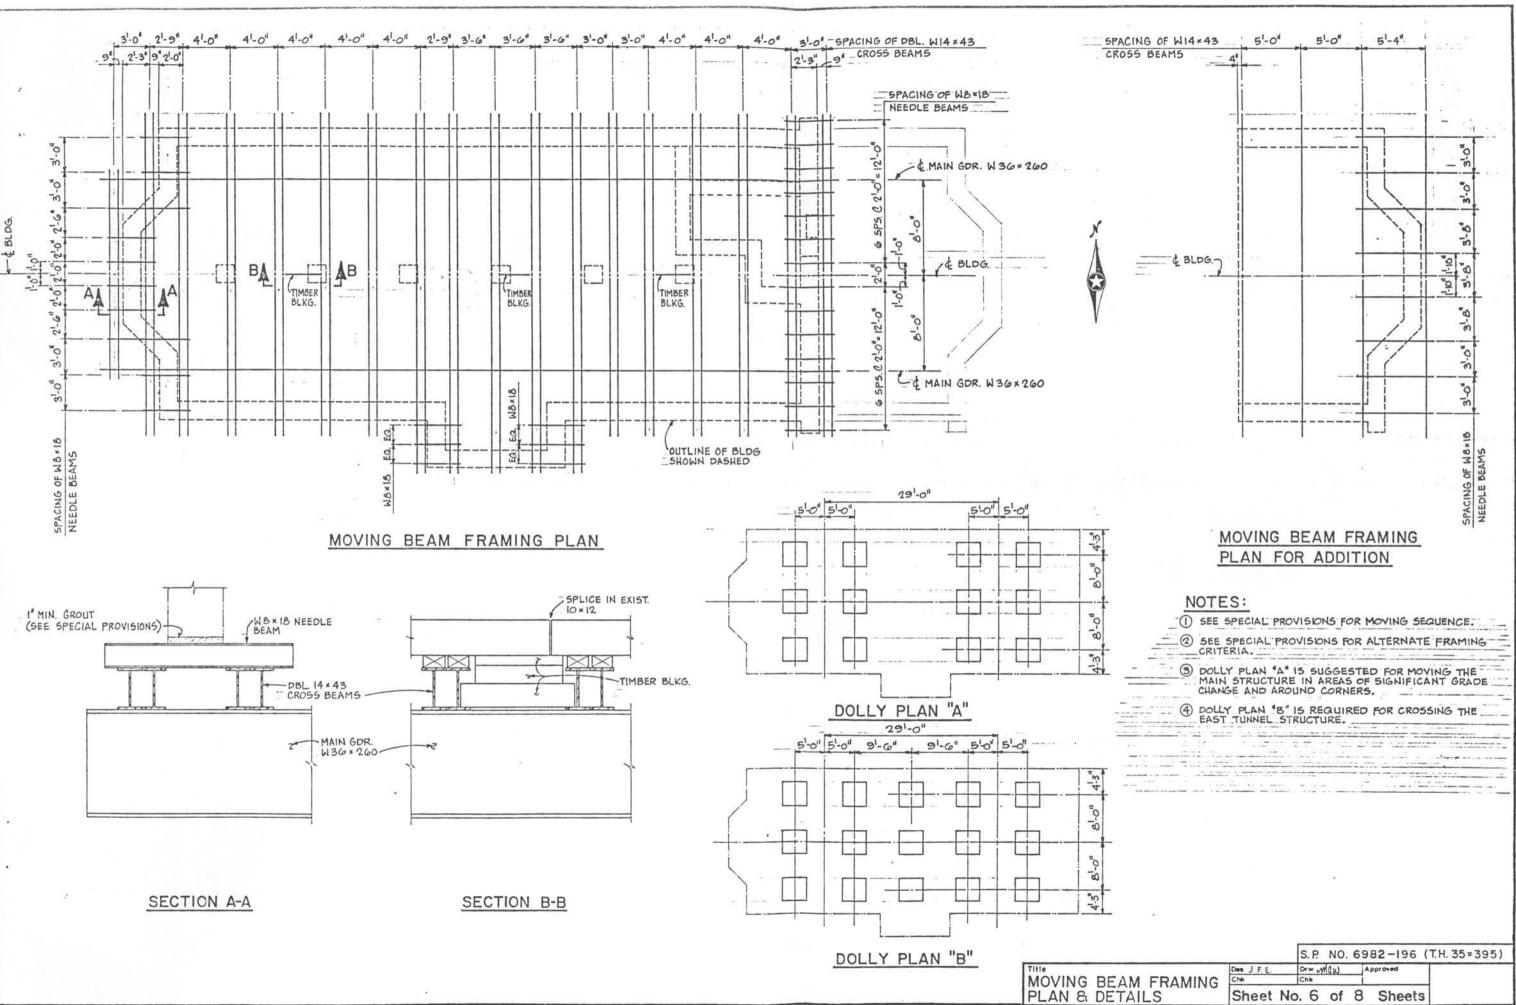

| ONE      | ONE                                      | ONE      | ONE                     | ONE                         | ONE                             | ONE                     |              |

4.

| 1 | Title           |    |    |      |       |
|---|-----------------|----|----|------|-------|
|   | IST &<br>BRACIN | 2  | ND | ) FI | OOF   |
| 1 | BRACIN          | in | a  | OIL  | ANITI |
| 1 | DIACIN          | 0  | a  | 401  | 11 11 |

|      |            | S.P. NO.          | 6982-196 | (T.H. 35=395) |
|------|------------|-------------------|----------|---------------|
| >    | Dos J.F.E. | Drw (M/J#)<br>Chh | Approved |               |
| TIES | Sheet N    | lo. 3 of          | 8 Sheets |               |
|      |            |                   |          |               |







|      |                     | S.P. NO. 6 | 982-196 ( | T.H. 35=395) |
|------|---------------------|------------|-----------|--------------|
| ING  | Des J. F. E.<br>Chk | Drw Maw    | Approved  |              |
| 1110 | Sheet No            | b. 6 of 8  | 3 Sheets  |              |





## STRUCTURAL NOTES:

| DESIGN STRESSES   |    |                                                             |
|-------------------|----|-------------------------------------------------------------|
| STRUCTURAL STEEL  | Fy | <ul> <li>36,600 P.5.L</li> <li>MN/DOT 3306</li> </ul>       |
| REINFORCING STEEL | Fy | = 60,000 P.S.L.<br>MN/DOT 3301                              |
| CONCRETE          | Fc | = 3000 P.S.I. FOR<br>FOOTINGS. MN/DOT 1843                  |
|                   | Fc | = 3000 P.S. L.