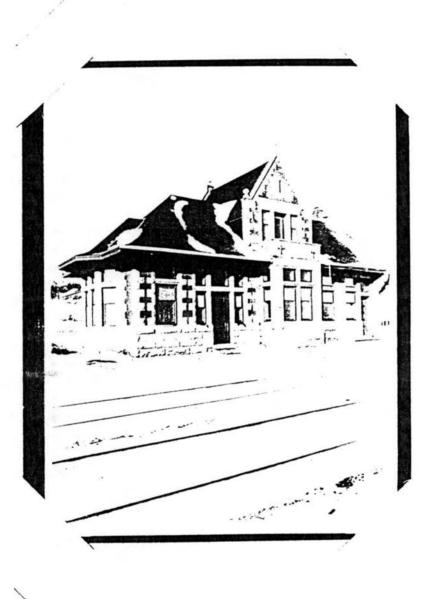

DESCRIBE THE PRESENT AND ORIGINAL (if known) PHYSICAL APPEARANCE

The Endion Passenger Depot is located on South Street between Fifteenth and Sixteenth Avenues East in Duluth (Lots 1,2,3, Block 14, Endion Division). The Depot is only separated from the shore of Lake Superior by four tracks or a distance of approximately one hundred feet. It rests upon a shelf of solid rock which lies only six feet below grade.

The Depot is a small building, measuring only seventy feet by twentyfour feet. The highest point at the central gable rises nearly thirtyseven feet above ground level. The foundation and stone trim are of locally quarried Kettle River sandstone of buff color which contrasts the pressed red brick body of the building. All coping and door and window surrounds are of Kettle River sandstone. Essentially the building forms a cruciform plan at the roof due to the intersection of gables although it is basically rectangular in floor plan. A central stone bay which houses the station master's office projects on the trackside of the building. Originally all had been roofed in slate, but this roofing has recently been replaced with brown asphalt shingle roofing Original metal ridges and caps have not been retained. A frame freight (LCL) shed formerly attached to the west facade was removed during the summer of 1974 due to its dilapidated condition.

Stylistically, the Depot may be classified as a mode of the Richardsonian style popular during the 1880's and 1890's. The rusticated stonework in contrast to the flat surface of the brick, stone window surrounds and the conception of projecting gables capped with stone is essentially Romanesque, although the smallness of scale contributes to the lighter, more delicate appearance rather than the heaviness of the earlier CRomanesque.