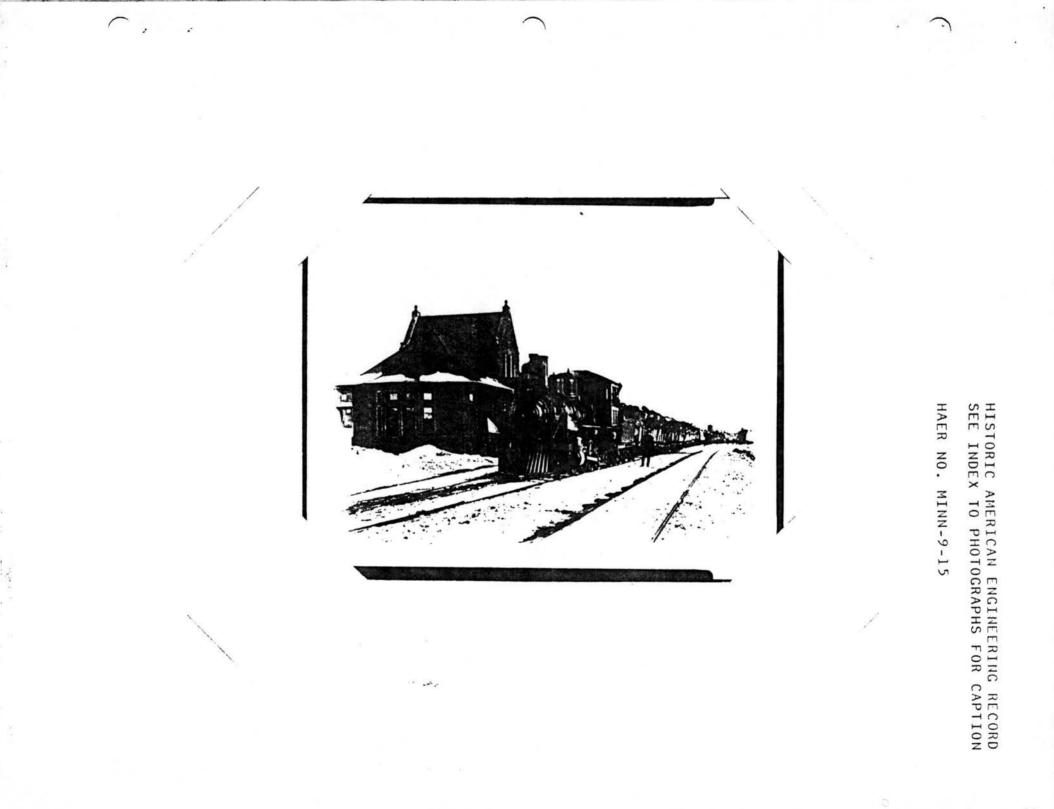

DESCRIBE THE PRESENT AND ORIGINAL (if known) PHYSICAL APPEARANCE

The Endion Passenger Depot is located on South Street between Fifteenth and Sixteenth Avenues East in Duluth (Lots 1,2,3, Block 14, Endion Division). The Depot is only separated from the shore of Lake Superior by four tracks or a distance of approximately one hundred feet. It rests upon a shelf of solid rock which lies only six feet below grade.

The Depot is a small building, measuring only seventy feet by twentyfour feet. The highest point at the central gable rises nearly thirtyseven feet above ground level. The foundation and stone trim are of locally quarried Kettle River sandstone of buff color which contrasts the pressed red brick body of the building. All coping and door and window surrounds are of Kettle River sandstone. Essentially the building forms a cruciform plan at the roof due to the intersection of gables although it is basically rectangular in floor plan. A central stone bay which houses the station master's office projects on the trackside of the building. Originally all had been roofed in slate, but this roofing has recently been replaced with brown asphalt shingle roofing Original metal ridges and caps have not been retained. A frame freight (LCL) shed formerly attached to the west facade was removed during the summer of 1974 due to its dilapidated condition.

STATEMENT OF SIGNIFICANCE

Beginning in the 1880's the Duluth, Missabe and Iron Range Railroad provided suburban freight and passenger service along the lake shore from Duluth to Lester Park to the west. The first stop after First Avenue East in Duluth was the community of Endion (now part of the city of Duluth). The railroad commissioned the newly formed firm of Tenbusch and Hill (Gearhard A. Tenbusch and I. Vernon Hill) of Duluth to design a new passenger depot for Endion in 1899.