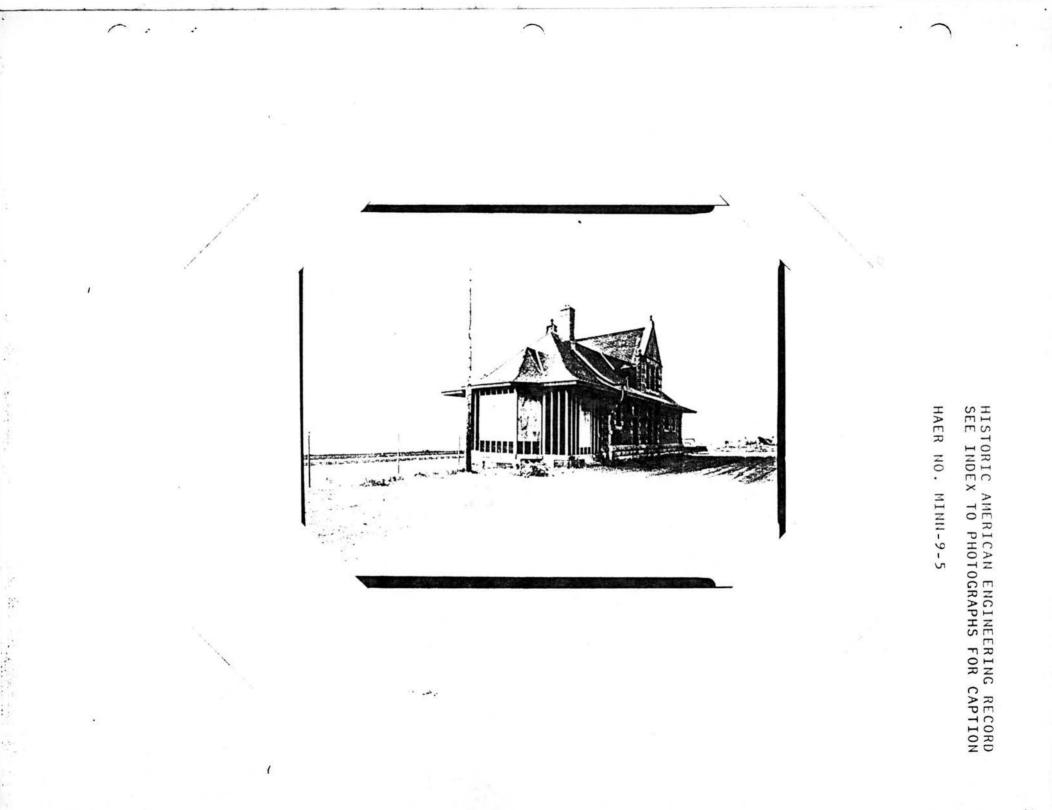

DESCRIBE THE PRESENT AND ORIGINAL (if known) PHYSICAL APPEARANCE

The Endion Passenger Depot is located on South Street between Fifteenth and Sixteenth Avenues East in Duluth (Lots 1,2,3, Block 14, Endion Division). The Depot is only separated from the shore of Lake Superior by four tracks or a distance of approximately one hundred feet. It rests upon a shelf of solid rock which lies only six feet below grade.

The Depot is a small building, measuring only seventy feet by twentyfour feet. The highest point at the central gable rises nearly thirtyseven feet above ground level. The foundation and stone trim are of locally quarried Kettle River sandstone of buff color which contrasts the pressed red brick body of the building. All coping and door and window surrounds are of Kettle River sandstone. Essentially the building forms a cruciform plan at the roof due to the intersection of gables although it is basically rectangular in floor plan. A central stone bay which houses the station master's office projects on the trackside of the building. Originally all had been roofed in slate, but this roofing has recently been replaced with brown asphalt shingle roofing Original metal ridges and caps have not been retained. A frame freight (LCL) shed formerly attached to the west facade was removed during the summer of 1974 due to its dilapidated condition.

Basically the building continues to serve the functions of the DM & IR but passenger service has been discontinued. The owners continue to maintain the building, however, deterioration is evident and the future uncertain. Mention has been made by various civic groups in Duluth, that the building will be considered for adaptive use if and when it ceases to serve as a depot.