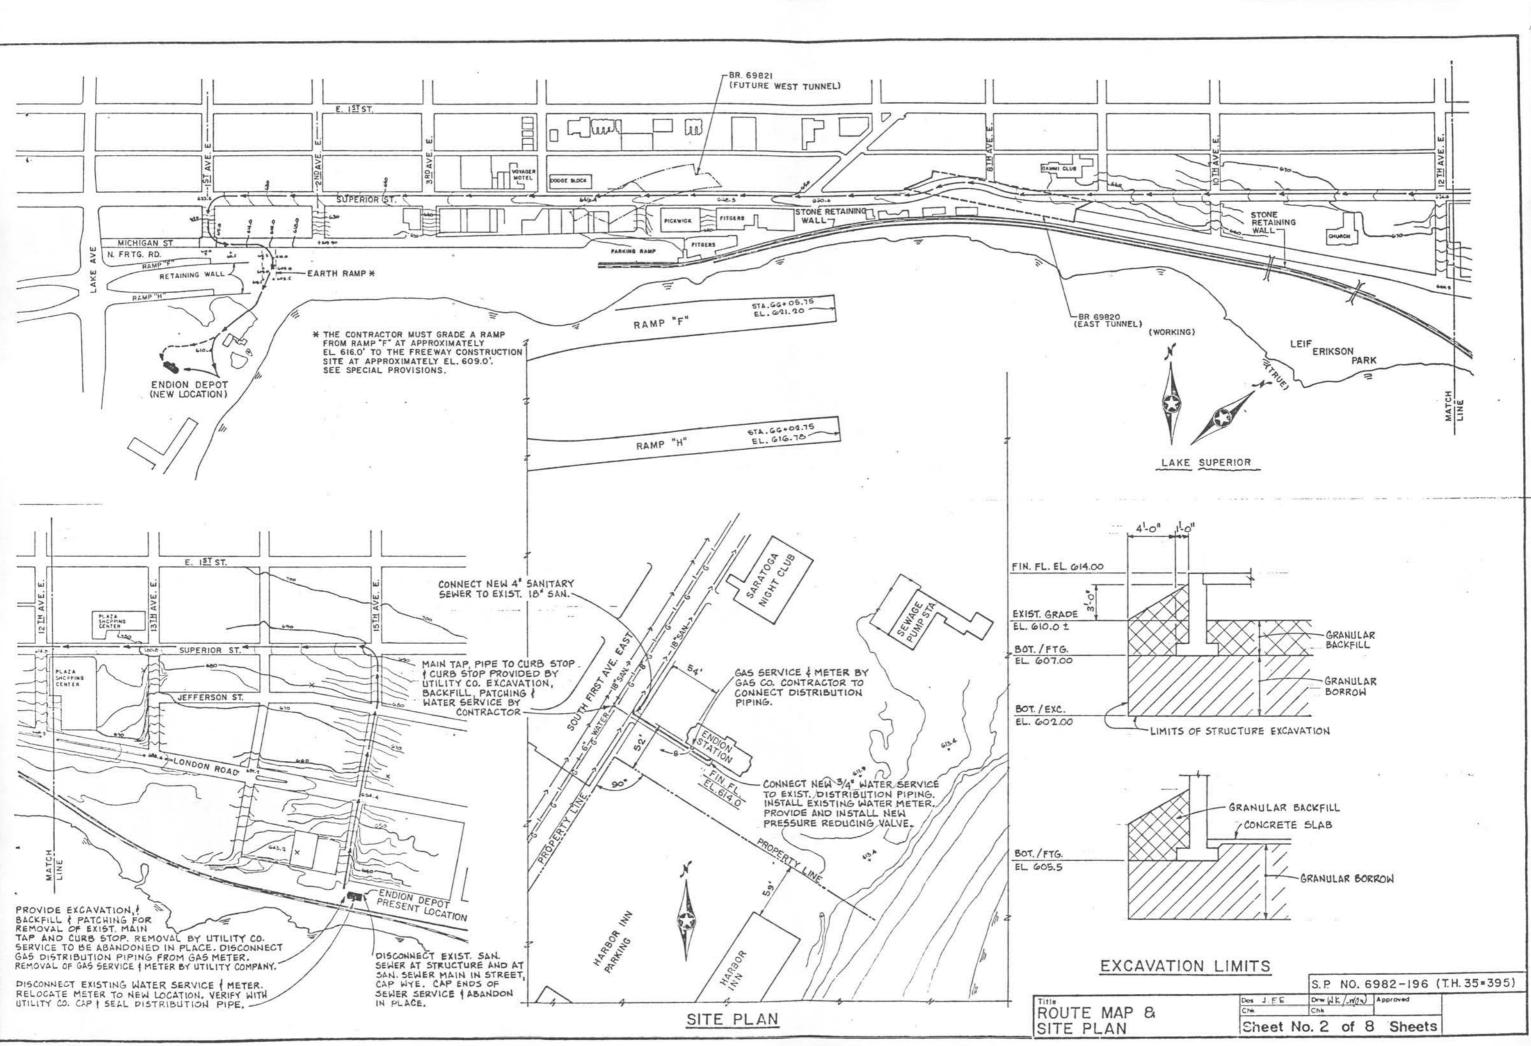

DESCRIBE THE PRESENT AND ORIGINAL (if known) PHYSICAL APPEARANCE

The Endion Passenger Depot is located on South Street between Fifteenth and Sixteenth Avenues East in Duluth (Lots 1,2,3, Block 14, Endion Division). The Depot is only separated from the shore of Lake Superior by four tracks or a distance of approximately one hundred feet. It rests upon a shelf of solid rock which lies only six feet below grade.

The Depot is a small building, measuring only seventy feet by twentyfour feet. The highest point at the central gable rises nearly thirtyseven feet above ground level. The foundation and stone trim are of locally quarried Kettle River sandstone of buff color which contrasts the pressed red brick body of the building. All coping and door and window surrounds are of Kettle River sandstone. Essentially the building forms a cruciform plan at the roof due to the intersection of gables although it is basically rectangular in floor plan. A central stone bay which houses the station master's office projects on the trackside of the building. Originally all had been roofed in slate, but this roofing has recently been replaced with brown asphalt shingle roofing Original metal ridges and caps have not been retained. A frame freight (LCL) shed formerly attached to the west facade was removed during the summer of 1974 due to its dilapidated condition.

Basically the building continues to serve the functions of the DM & IR but passenger service has been discontinued. The owners continue to maintain the building, however, deterioration is evident and the future uncertain. Mention has been made by various civic groups in Duluth, that the building will be considered for adaptive use if and when it ceases to serve as a depot.