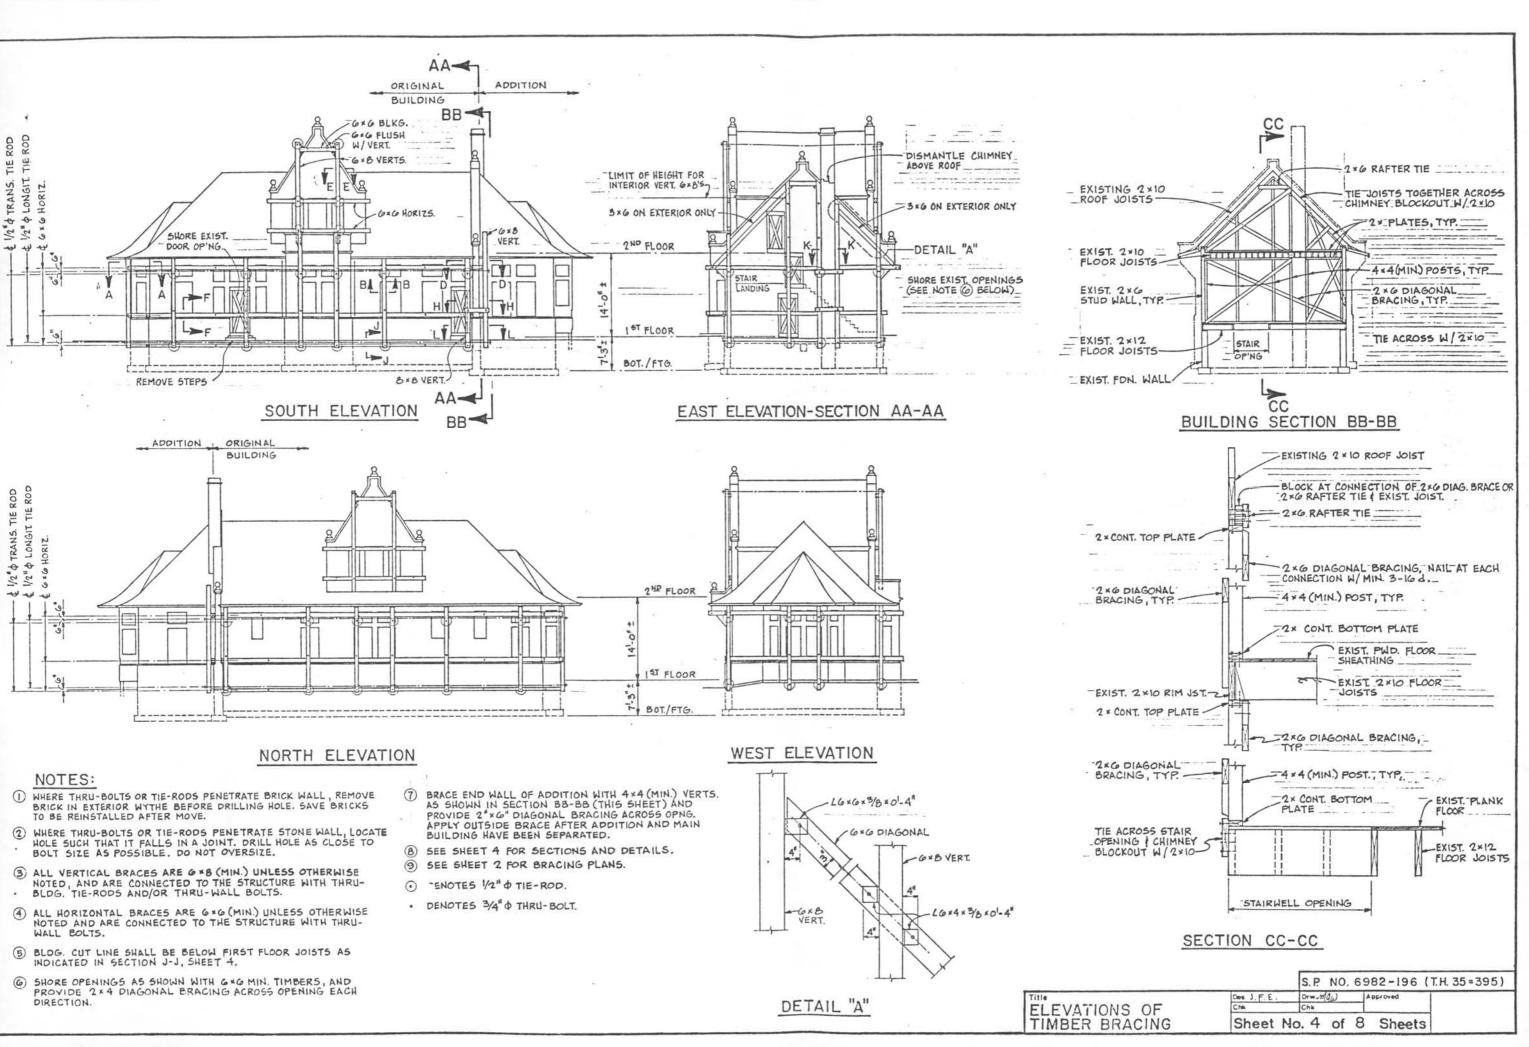

The Depot is a small building, measuring only seventy feet by twentyfour feet. The highest point at the central gable rises nearly thirtyseven feet above ground level. The foundation and stone trim are of locally quarried Kettle River sandstone of buff color which contrasts the pressed red brick body of the building. All coping and door and window surrounds are of Kettle River sandstone. Essentially the building forms a cruciform plan at the roof due to the intersection of gables although it is basically rectangular in floor plan. A central stone bay which houses the station master's office projects on the trackside of the building. Originally all had been roofed in slate, but this roofing has recently been replaced with brown asphalt shingle roofing Original metal ridges and caps have not been retained. A frame freight (LCL) shed formerly attached to the west facade was removed during the summer of 1974 due to its dilapidated condition.

Stylistically, the Depot may be classified as a mode of the Richardsonian style popular during the 1880's and 1890's. The rusticated stonework in contrast to the flat surface of the brick, stone window surrounds and the conception of projecting gables capped with stone is essentially Romanesque, although the smallness of scale contributes to the lighter, more delicate appearance rather than the heaviness of the earlier CRomanesque.