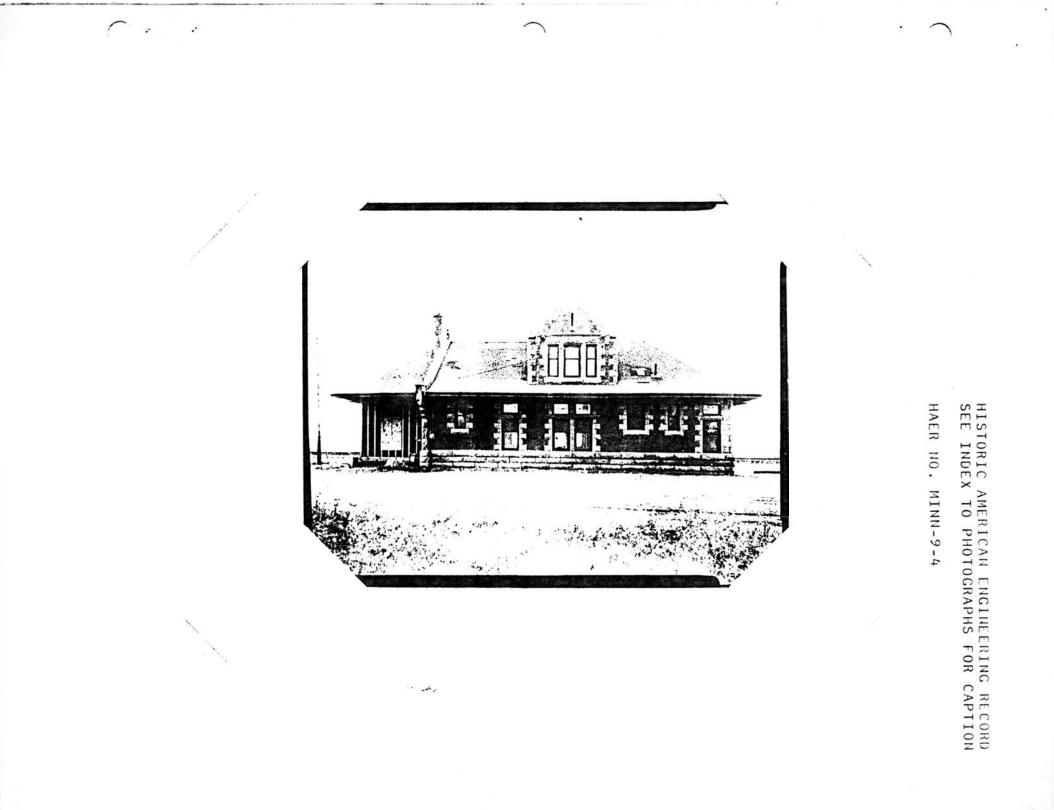

DESCRIBE THE PRESENT AND ORIGINAL (if known) PHYSICAL APPEARANCE

The Endion Passenger Depot is located on South Street between Fifteenth and Sixteenth Avenues East in Duluth (Lots 1,2,3, Block 14, Endion Division). The Depot is only separated from the shore of Lake Superior by four tracks or a distance of approximately one hundred feet. It rests upon a shelf of solid rock which lies only six feet below grade.

The Depot is a small building, measuring only seventy feet by twentyfour feet. The highest point at the central gable rises nearly thirtyseven feet above ground level. The foundation and stone trim are of locally quarried Kettle River sandstone of buff color which contrasts the pressed red brick body of the building. All coping and door and window surrounds are of Kettle River sandstone. Essentially the building forms a cruciform plan at the roof due to the intersection of gables although it is basically rectangular in floor plan. A central stone bay which houses the station master's office projects on the trackside of the building. Originally all had been roofed in slate, but this roofing has recently been replaced with brown asphalt shingle roofing Original metal ridges and caps have not been retained. A frame freight (LCL) shed formerly attached to the west facade was removed during the summer of 1974 due to its dilapidated condition.

Stylistically, the Depot may be classified as a mode of the Richardsonian style popular during the 1880's and 1890's. The rusticated stonework in contrast to the flat surface of the brick, stone window surrounds and the conception of projecting gables capped with stone is essentially Romanesque, although the smallness of scale contributes to the lighter, more delicate appearance rather than the heaviness of the earlier CRomanesque.