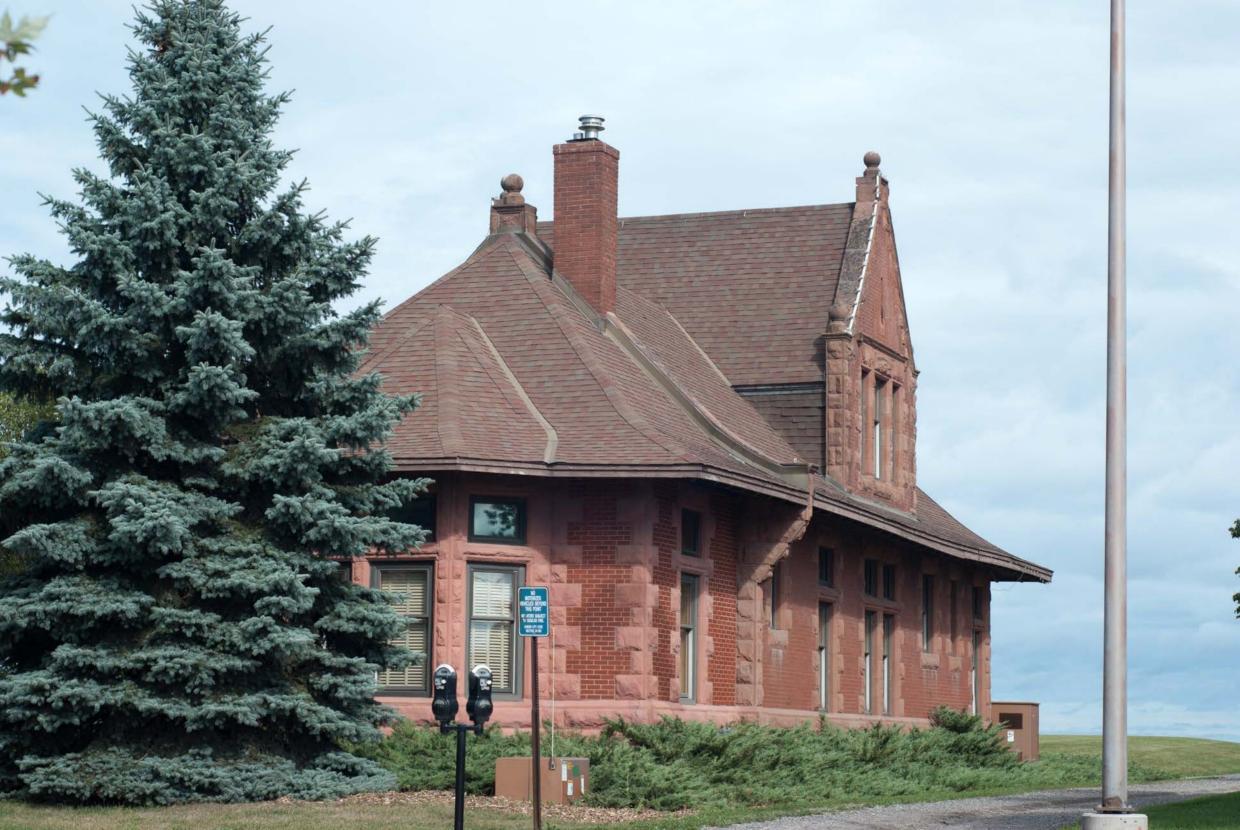

The Depot is a small building, measuring only seventy feet by twentyfour feet. The highest point at the central gable rises nearly thirtyseven feet above ground level. The foundation and stone trim are of locally quarried Kettle River sandstone of buff color which contrasts the pressed red brick body of the building. All coping and door and window surrounds are of Kettle River sandstone. Essentially the building forms a cruciform plan at the roof due to the intersection of gables although it is basically rectangular in floor plan. A central stone bay which houses the station master's office projects on the trackside of the building. Originally all had been roofed in slate, but this roofing has recently been replaced with brown asphalt shingle roofing Original metal ridges and caps have not been retained. A frame freight (LCL) shed formerly attached to the west facade was removed during the summer of 1974 due to its dilapidated condition.

Stylistically, the Depot may be classified as a mode of the Richardsonian style popular during the 1880's and 1890's. The rusticated stonework in contrast to the flat surface of the brick, stone window surrounds and the conception of projecting gables capped with stone is essentially Romanesque, although the smallness of scale contributes to the lighter, more delicate appearance rather than the heaviness of the earlier CRomanesque.

The interior of the Depot consists of two areas: a passenger waiting room and lounge and office for the station-master. A great degree of original woodwork is retained although painted. All floors are of maple or pine. Little change, if any, is apparent in the plan.