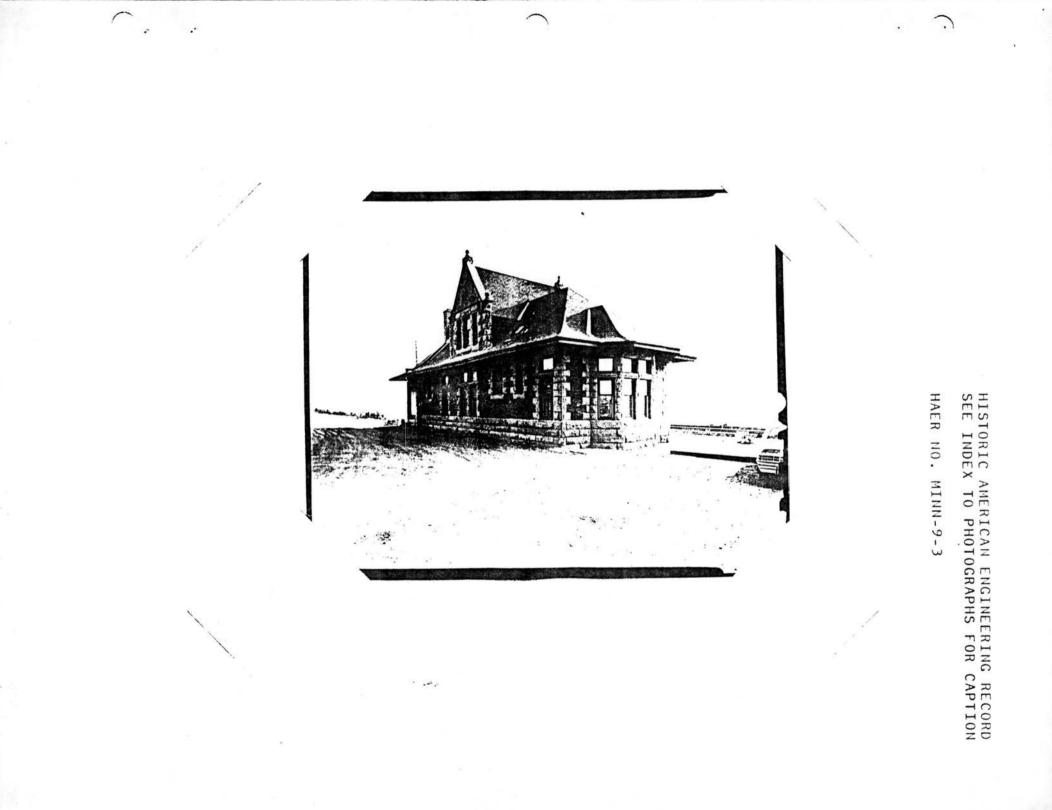

DESCRIBE THE PRESENT AND ORIGINAL (if known) PHYSICAL APPEARANCE

The Endion Passenger Depot is located on South Street between Fifteenth and Sixteenth Avenues East in Duluth (Lots 1,2,3, Block 14, Endion Division). The Depot is only separated from the shore of Lake Superior by four tracks or a distance of approximately one hundred feet. It rests upon a shelf of solid rock which lies only six feet below grade.

The Depot is a small building, measuring only seventy feet by twentyfour feet. The highest point at the central gable rises nearly thirtyseven feet above ground level. The foundation and stone trim are of locally quarried Kettle River sandstone of buff color which contrasts the pressed red brick body of the building. All coping and door and window surrounds are of Kettle River sandstone. Essentially the building forms a cruciform plan at the roof due to the intersection of gables although it is basically rectangular in floor plan. A central stone bay which houses the station master's office projects on the trackside of the building. Originally all had been roofed in slate, but this roofing has recently been replaced with brown asphalt shingle roofing Original metal ridges and caps have not been retained. A frame freight (LCL) shed formerly attached to the west facade was removed during the summer of 1974 due to its dilapidated condition.

Stylistically, the Depot may be classified as a mode of the Richardsonian style popular during the 1880's and 1890's. The rusticated stonework in contrast to the flat surface of the brick, stone window surrounds and the conception of projecting gables capped with stone is essentially Romanesque, although the smallness of scale contributes to the lighter, more delicate appearance rather than the heaviness of the earlier CRomanesque.