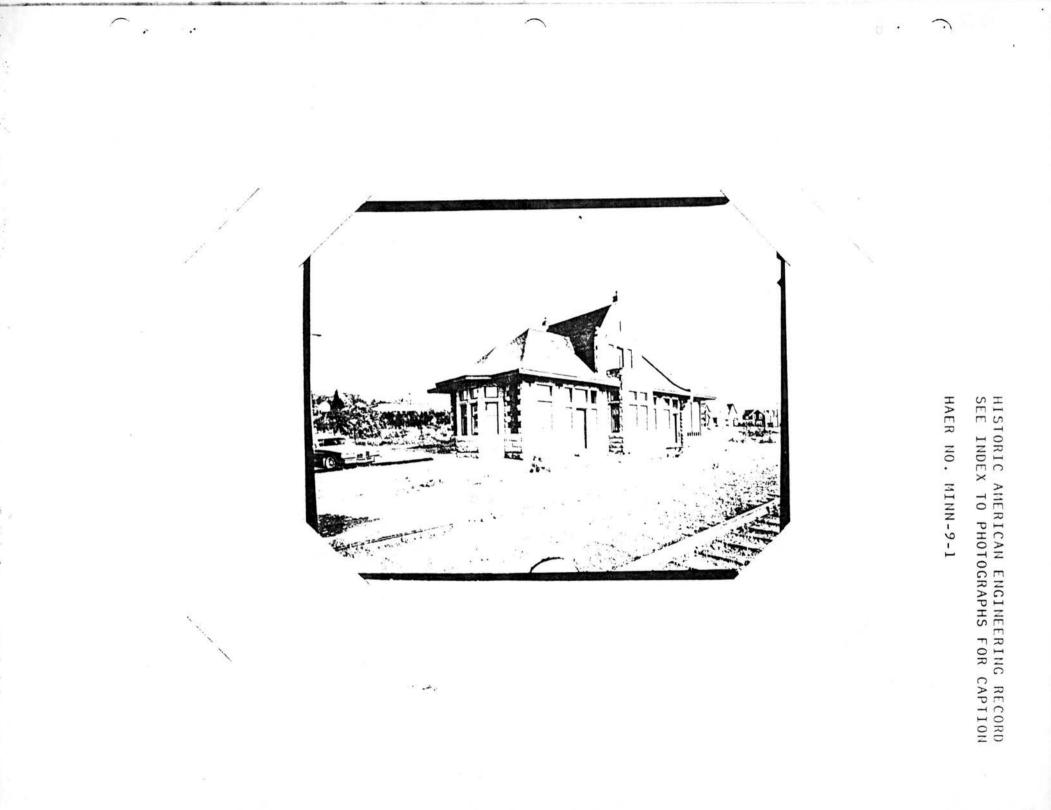

DESCRIBE THE PRESENT AND ORIGINAL (if known) PHYSICAL APPEARANCE

The Endion Passenger Depot is located on South Street between Fifteenth and Sixteenth Avenues East in Duluth (Lots 1,2,3, Block 14, Endion Division). The Depot is only separated from the shore of Lake Superior by four tracks or a distance of approximately one hundred feet. It rests upon a shelf of solid rock which lies only six feet below grade.

The Depot is a small building, measuring only seventy feet by twentyfour feet. The highest point at the central gable rises nearly thirtyseven feet above ground level. The foundation and stone trim are of locally quarried Kettle River sandstone of buff color which contrasts the pressed red brick body of the building. All coping and door and window surrounds are of Kettle River sandstone. Essentially the building forms a cruciform plan at the roof due to the intersection of gables although it is basically rectangular in floor plan. A central stone bay which houses the station master's office projects on the trackside of the building. Originally all had been roofed in slate, but this roofing has recently been replaced with brown asphalt shingle roofing Original metal ridges and caps have not been retained. A frame freight (LCL) shed formerly attached to the west facade was removed during the summer of 1974 due to its dilapidated condition.