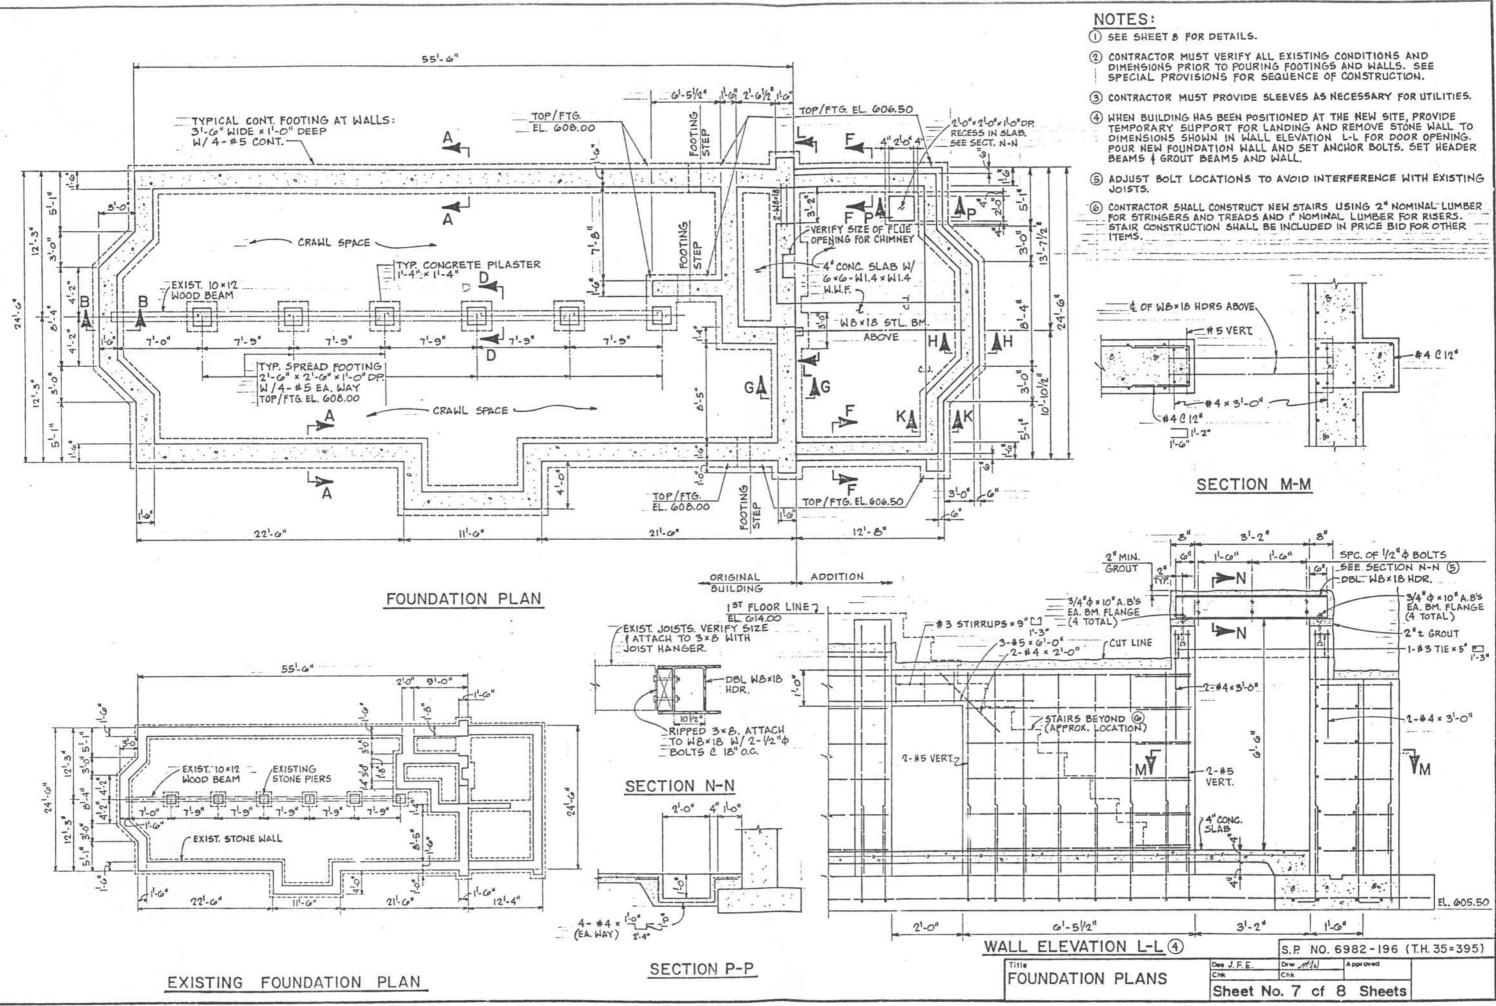

-----|-------|
|   | IST &<br>BRACIN | 2  | ND | ) FI | OOF   |
| 1 | BRACIN          | in | a  | OIL  | ANITI |
| 1 | DIACIN          | 0  | a  | 401  | 11 11 |

|      |            | S.P. NO.          | 6982-196 | (T.H. 35=395) |
|------|------------|-------------------|----------|---------------|
| >    | Dos J.F.E. | Drw (M/J#)<br>Chh | Approved |               |
| TIES | Sheet N    | lo. 3 of          | 8 Sheets |               |
|      |            |                   |          |               |







|      |                     | S.P. NO. 6 | 982-196 ( | T.H. 35=395) |
|------|---------------------|------------|-----------|--------------|
| ING  | Des J. F. E.<br>Chk | Drw Maw    | Approved  |              |
| 1110 | Sheet No            | b. 6 of 8  | 3 Sheets  |              |





## STRUCTURAL NOTES:

| DESIGN STRESSES   |    |                                                             |
|-------------------|----|-------------------------------------------------------------|
| STRUCTURAL STEEL  | Fy | <ul> <li>36,600 P.5.L</li> <li>MN/DOT 3306</li> </ul>       |
| REINFORCING STEEL | Fy | = 60,000 P.S.L.<br>MN/DOT 3301                              |
| CONCRETE          | Fc | = 3000 P.S.I. FOR<br>FOOTINGS. MN/DOT 1843                  |
|                   | Fc | = 3000 P.S. L. FOR<br>WALLS & SLAB ON<br>GRADE, MN/DOT 1846 |

SOIL BEARING :

2000 P. 5. 1.

DESIGN CODES : (ALL CODES LATEST EDITIONS) UNIFORM BUILDING CODE

MINNESOTA STATE BUILDING CODE

AMERICAN INSTITUTE OF STEEL CONSTRUCTION AMERICAN CONCRETE INSTITUTE

CRSI MANUAL OF STANDARD PRACTICE (FOR PLA