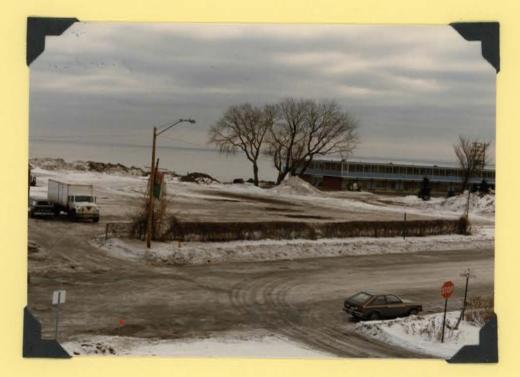

DESCRIBE THE PRESENT AND ORIGINAL (if known) PHYSICAL APPEARANCE

The Endion Passenger Depot is located on South Street between Fifteenth and Sixteenth Avenues East in Duluth (Lots 1,2,3, Block 14, Endion Division). The Depot is only separated from the shore of Lake Superior by four tracks or a distance of approximately one hundred feet. It rests upon a shelf of solid rock which lies only six feet below grade.

Basically the building continues to serve the functions of the DM & IR but passenger service has been discontinued. The owners continue to maintain the building, however, deterioration is evident and the future uncertain. Mention has been made by various civic groups in Duluth, that the building will be considered for adaptive use if and when it ceases to serve as a depot.