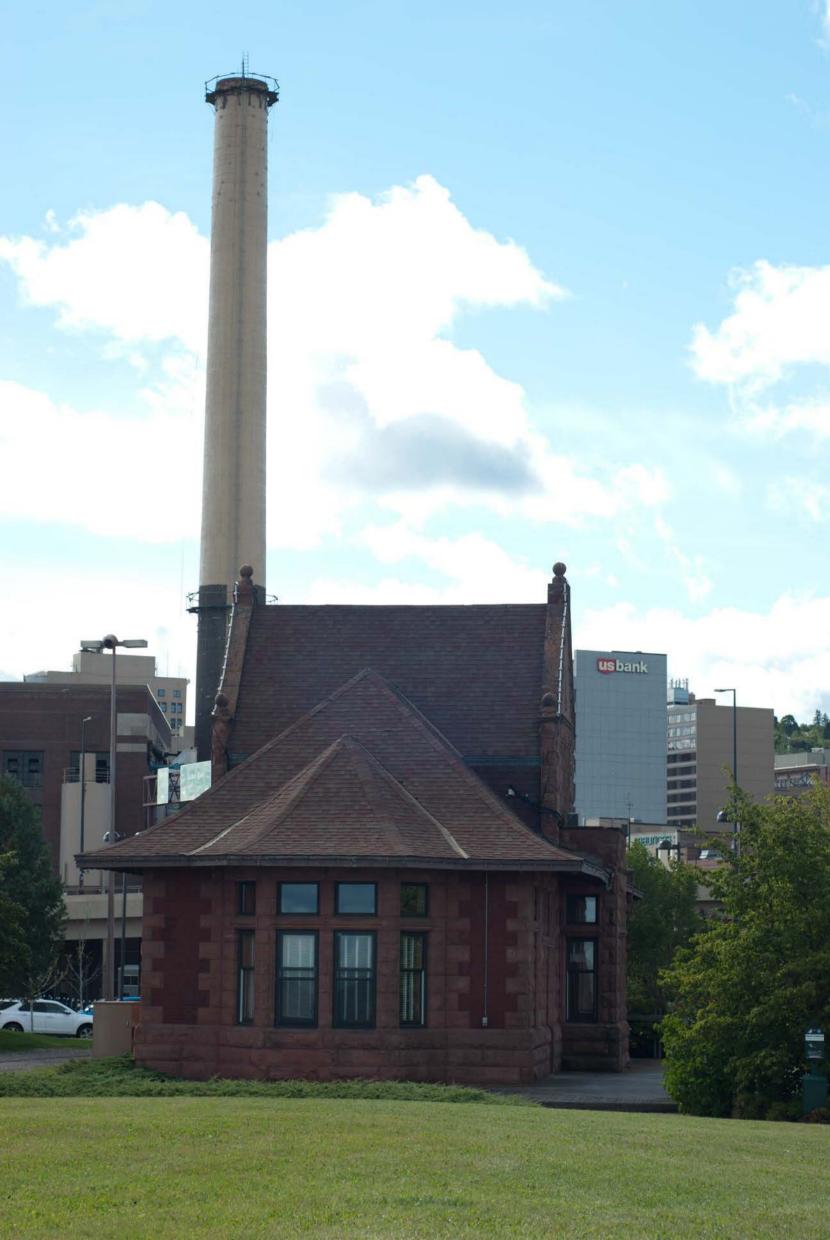

DESCRIBE THE PRESENT AND ORIGINAL (if known) PHYSICAL APPEARANCE

The Endion Passenger Depot is located on South Street between Fifteenth and Sixteenth Avenues East in Duluth (Lots 1,2,3, Block 14, Endion Division). The Depot is only separated from the shore of Lake Superior by four tracks or a distance of approximately one hundred feet. It rests upon a shelf of solid rock which lies only six feet below grade.

The Depot is a small building, measuring only seventy feet by twentyfour feet. The highest point at the central gable rises nearly thirtyseven feet above ground level. The foundation and stone trim are of locally quarried Kettle River sandstone of buff color which contrasts the pressed red brick body of the building. All coping and door and window surrounds are of Kettle River sandstone. Essentially the building forms a cruciform plan at the roof due to the intersection of gables although it is basically rectangular in floor plan. A central stone bay which houses the station master's office projects on the trackside of the building. Originally all had been roofed in slate, but this roofing has recently been replaced with brown asphalt shingle roofing Original metal ridges and caps have not been retained. A frame freight (LCL) shed formerly attached to the west facade was removed during the summer of 1974 due to its dilapidated condition.

Stylistically, the Depot may be classified as a mode of the Richardsonian style popular during the 1880's and 1890's. The rusticated stonework in contrast to the flat surface of the brick, stone window surrounds and the conception of projecting gables capped with stone is essentially Romanesque, although the smallness of scale contributes to the lighter, more delicate appearance rather than the heaviness of the earlier CRomanesque.

Basically the building continues to serve the functions of the DM & IR but passenger service has been discontinued. The owners continue to maintain the building, however, deterioration is evident and the future uncertain. Mention has been made by various civic groups in Duluth, that the building will be considered for adaptive use if and when it ceases to serve as a depot.