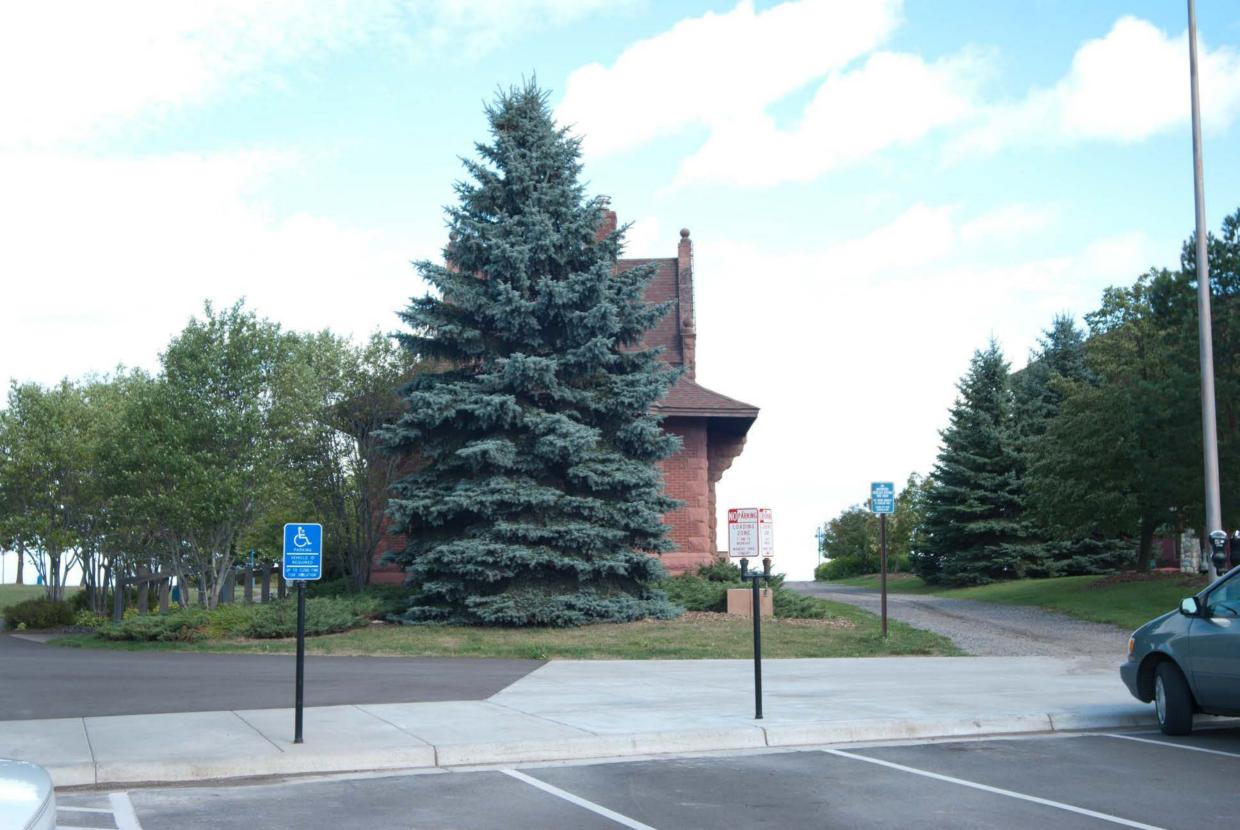

DESCRIBE THE PRESENT AND ORIGINAL (if known) PHYSICAL APPEARANCE

The Endion Passenger Depot is located on South Street between Fifteenth and Sixteenth Avenues East in Duluth (Lots 1,2,3, Block 14, Endion Division). The Depot is only separated from the shore of Lake Superior by four tracks or a distance of approximately one hundred feet. It rests upon a shelf of solid rock which lies only six feet below grade.

The Depot is a small building, measuring only seventy feet by twentyfour feet. The highest point at the central gable rises nearly thirtyseven feet above ground level. The foundation and stone trim are of locally quarried Kettle River sandstone of buff color which contrasts the pressed red brick body of the building. All coping and door and window surrounds are of Kettle River sandstone. Essentially the building forms a cruciform plan at the roof due to the intersection of gables although it is basically rectangular in floor plan. A central stone bay which houses the station master's office projects on the trackside of the building. Originally all had been roofed in slate, but this roofing has recently been replaced with brown asphalt shingle roofing Original metal ridges and caps have not been retained. A frame freight (LCL) shed formerly attached to the west facade was removed during the summer of 1974 due to its dilapidated condition.