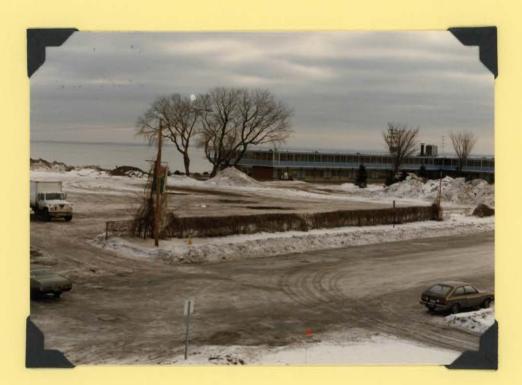

DESCRIBE THE PRESENT AND ORIGINAL (if known) PHYSICAL APPEARANCE

The Endion Passenger Depot is located on South Street between Fifteenth and Sixteenth Avenues East in Duluth (Lots 1,2,3, Block 14, Endion Division). The Depot is only separated from the shore of Lake Superior by four tracks or a distance of approximately one hundred feet. It rests upon a shelf of solid rock which lies only six feet below grade.

Basically the building continues to serve the functions of the DM & IR but passenger service has been discontinued. The owners continue to maintain the building, however, deterioration is evident and the future uncertain. Mention has been made by various civic groups in Duluth, that the building will be considered for adaptive use if and when it ceases to serve as a depot.