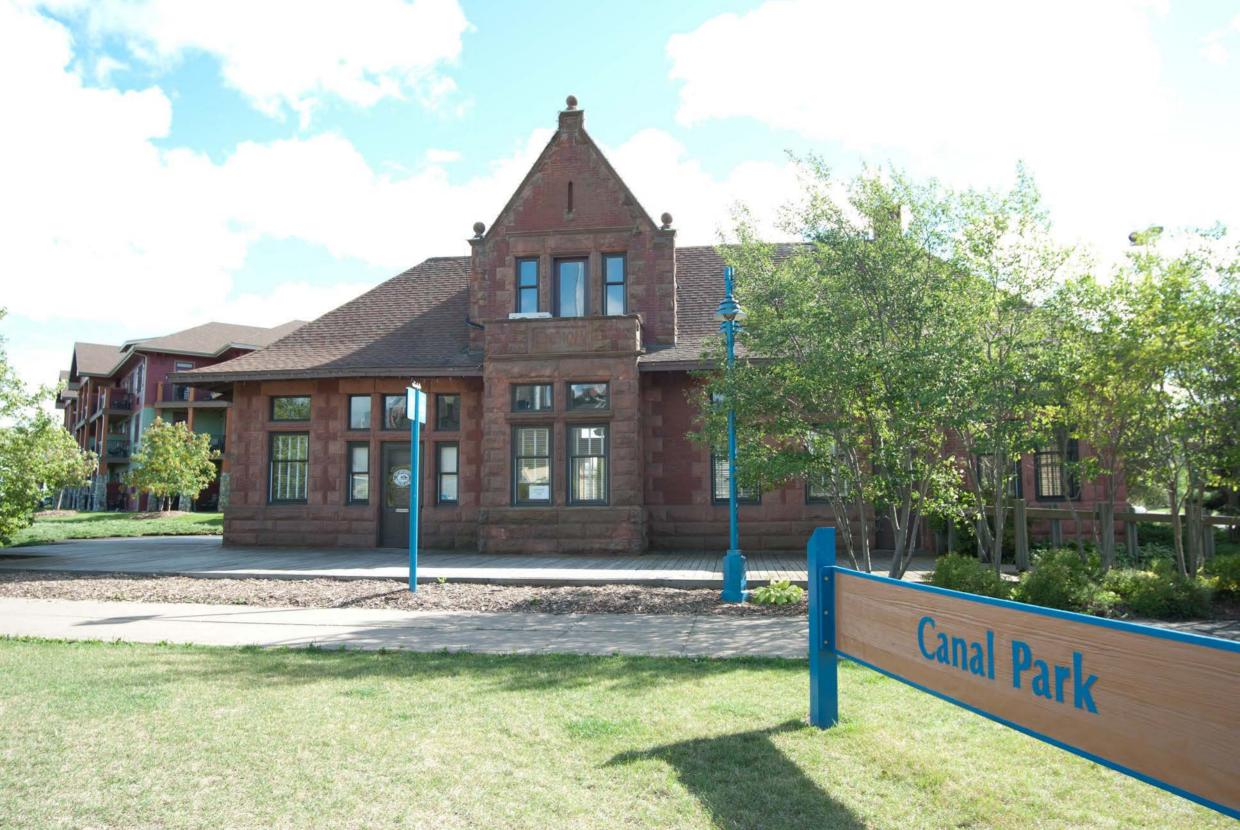

DESCRIBE THE PRESENT AND ORIGINAL (if known) PHYSICAL APPEARANCE

The Endion Passenger Depot is located on South Street between Fifteenth and Sixteenth Avenues East in Duluth (Lots 1,2,3, Block 14, Endion Division). The Depot is only separated from the shore of Lake Superior by four tracks or a distance of approximately one hundred feet. It rests upon a shelf of solid rock which lies only six feet below grade.

The Depot is a small building, measuring only seventy feet by twentyfour feet. The highest point at the central gable rises nearly thirtyseven feet above ground level. The foundation and stone trim are of locally quarried Kettle River sandstone of buff color which contrasts the pressed red brick body of the building. All coping and door and window surrounds are of Kettle River sandstone. Essentially the building forms a cruciform plan at the roof due to the intersection of gables although it is basically rectangular in floor plan. A central stone bay which houses the station master's office projects on the trackside of the building. Originally all had been roofed in slate, but this roofing has recently been replaced with brown asphalt shingle roofing Original metal ridges and caps have not been retained. A frame freight (LCL) shed formerly attached to the west facade was removed during the summer of 1974 due to its dilapidated condition.

Stylistically, the Depot may be classified as a mode of the Richardsonian style popular during the 1880's and 1890's. The rusticated stonework in contrast to the flat surface of the brick, stone window surrounds and the conception of projecting gables capped with stone is essentially Romanesque, although the smallness of scale contributes to the lighter, more delicate appearance rather than the heaviness of the earlier CRomanesque.