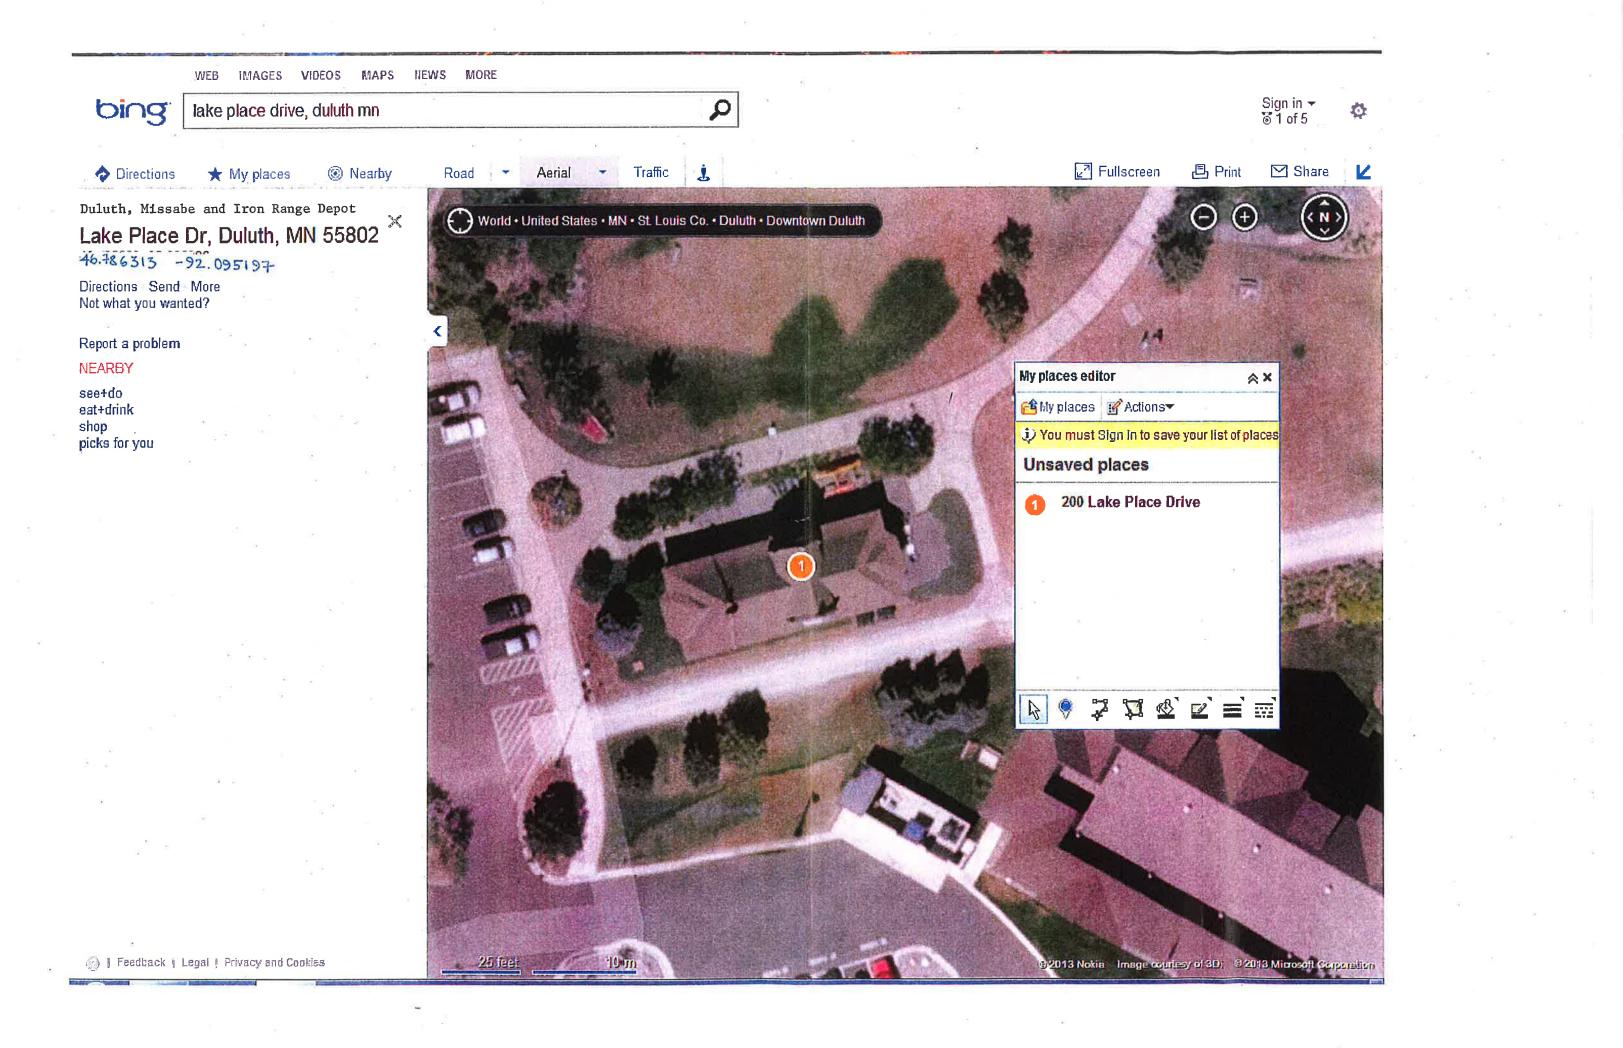

DESCRIBE THE PRESENT AND ORIGINAL (if known) PHYSICAL APPEARANCE

The Endion Passenger Depot is located on South Street between Fifteenth and Sixteenth Avenues East in Duluth (Lots 1,2,3, Block 14, Endion Division). The Depot is only separated from the shore of Lake Superior by four tracks or a distance of approximately one hundred feet. It rests upon a shelf of solid rock which lies only six feet below grade.