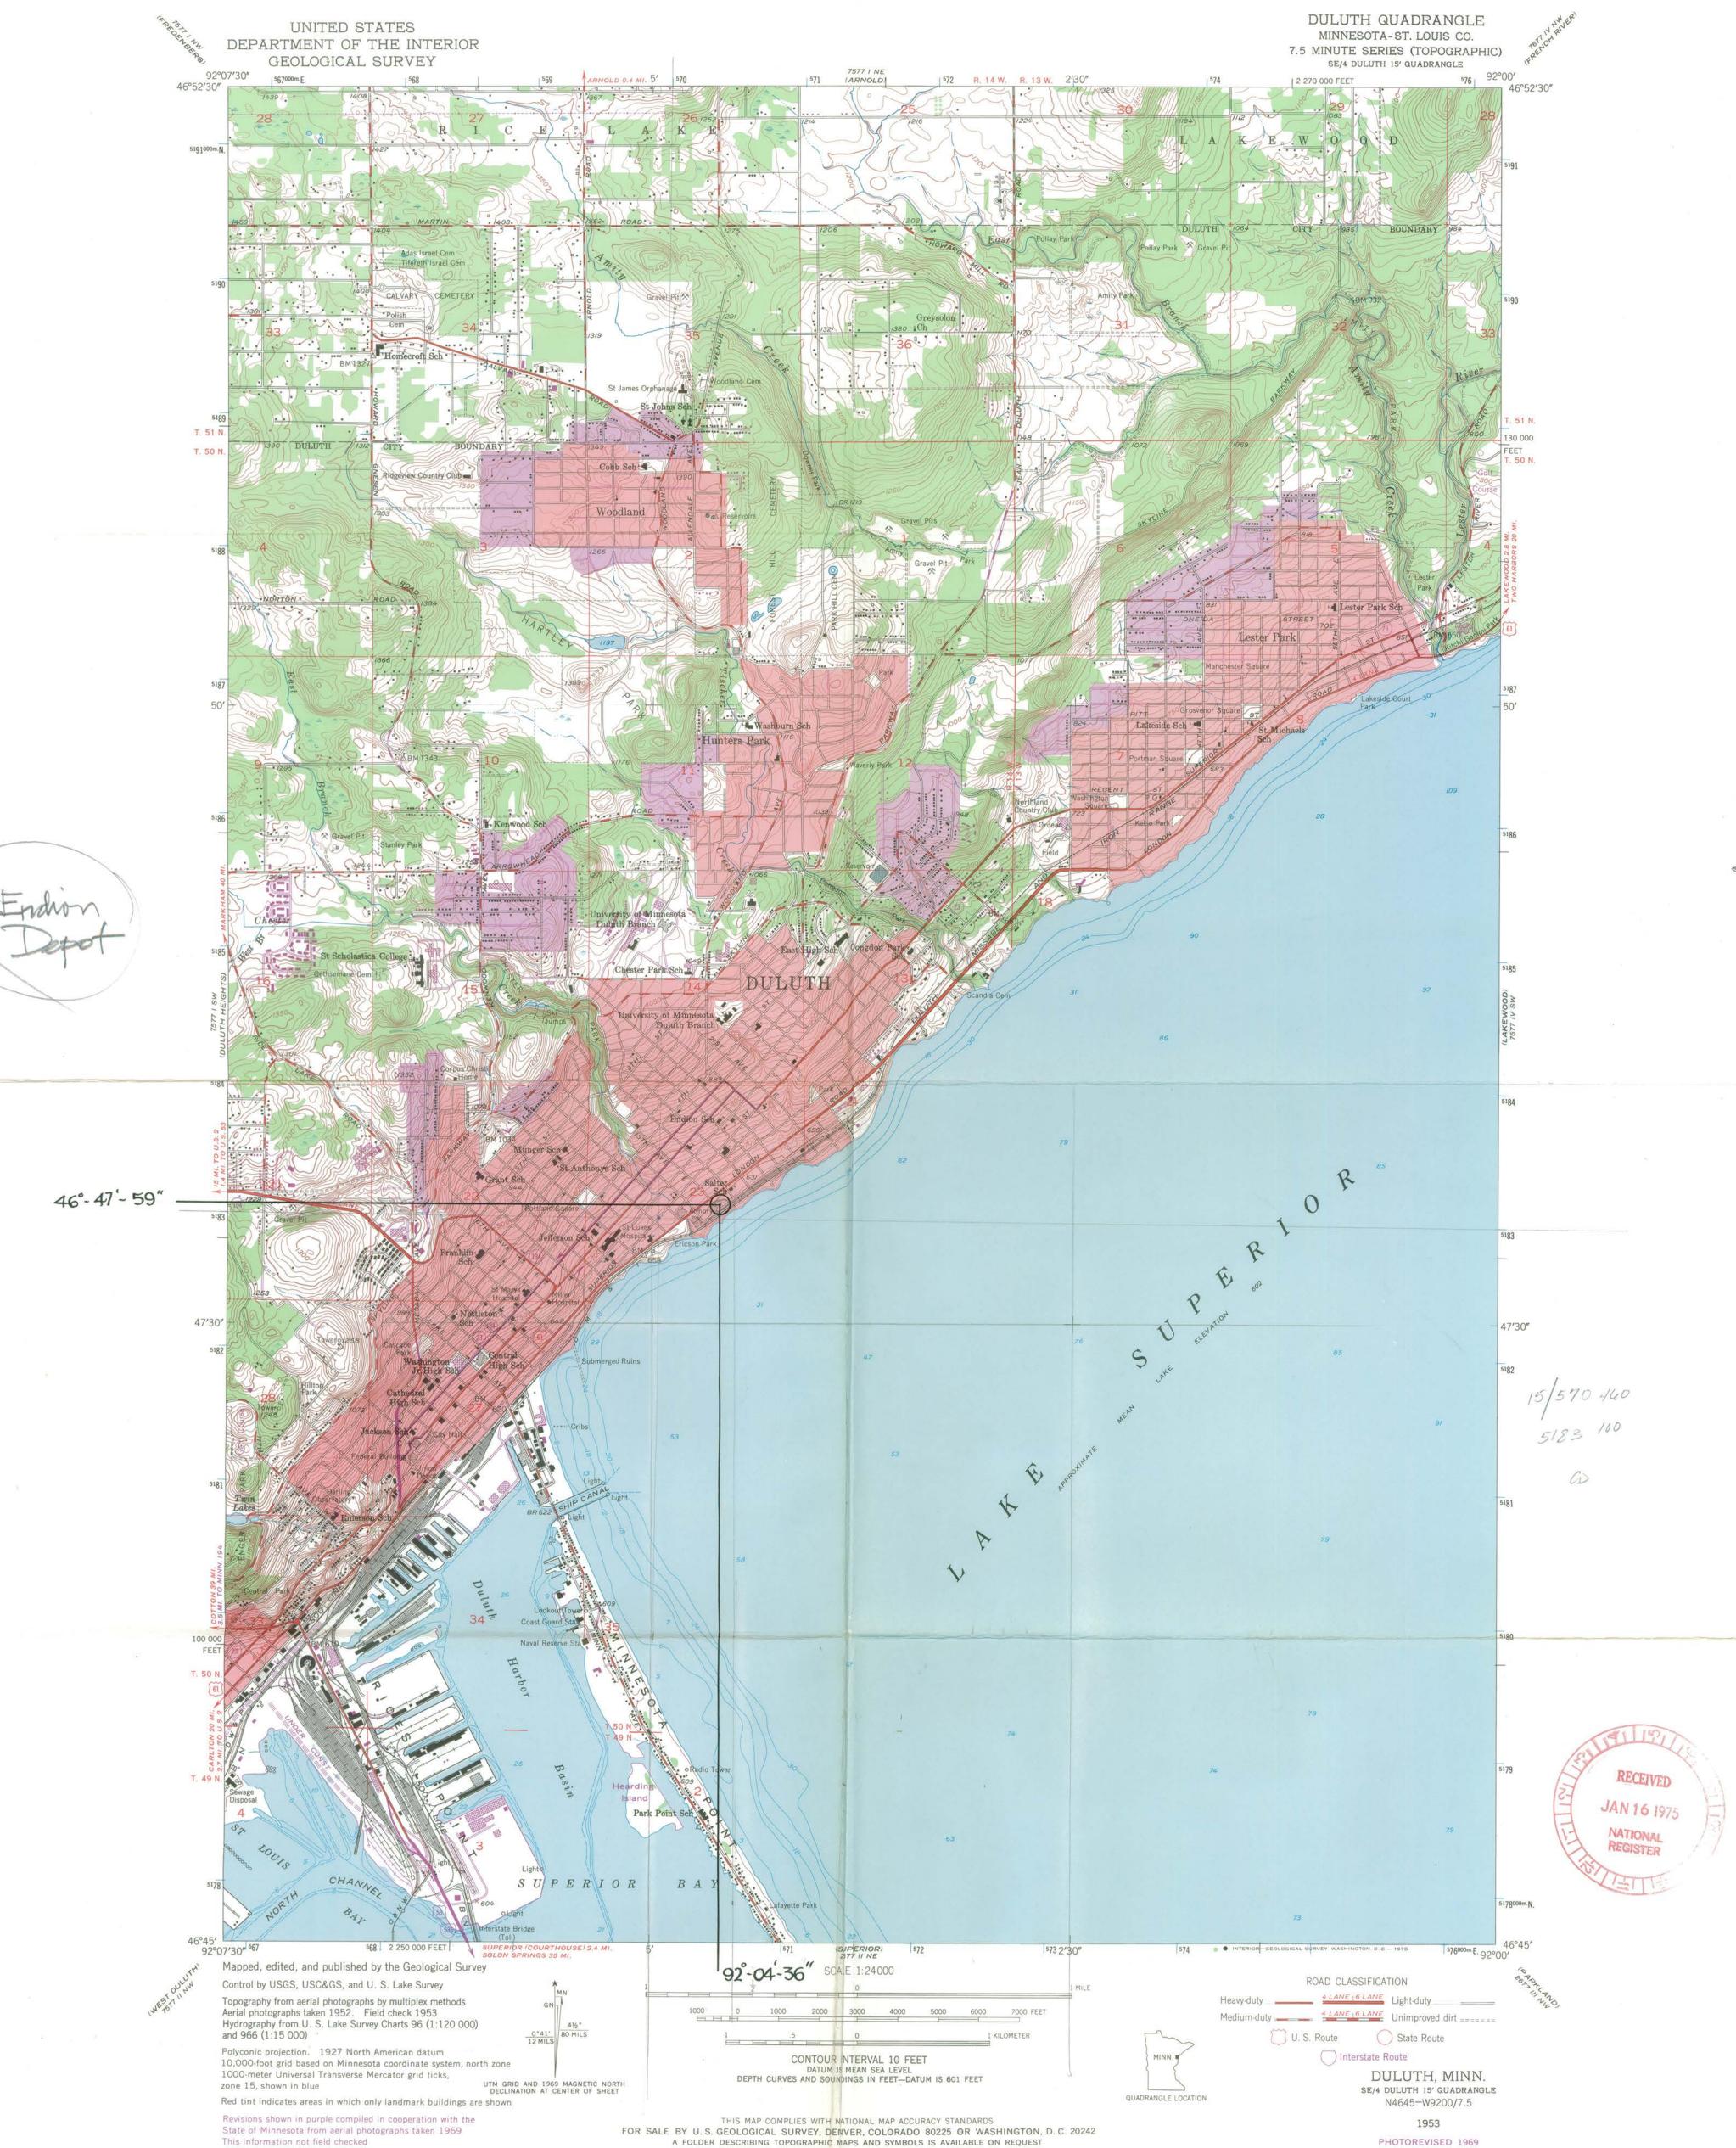

DESCRIBE THE PRESENT AND ORIGINAL (if known) PHYSICAL APPEARANCE

The Endion Passenger Depot is located on South Street between Fifteenth and Sixteenth Avenues East in Duluth (Lots 1,2,3, Block 14, Endion Division). The Depot is only separated from the shore of Lake Superior by four tracks or a distance of approximately one hundred feet. It rests upon a shelf of solid rock which lies only six feet below grade.