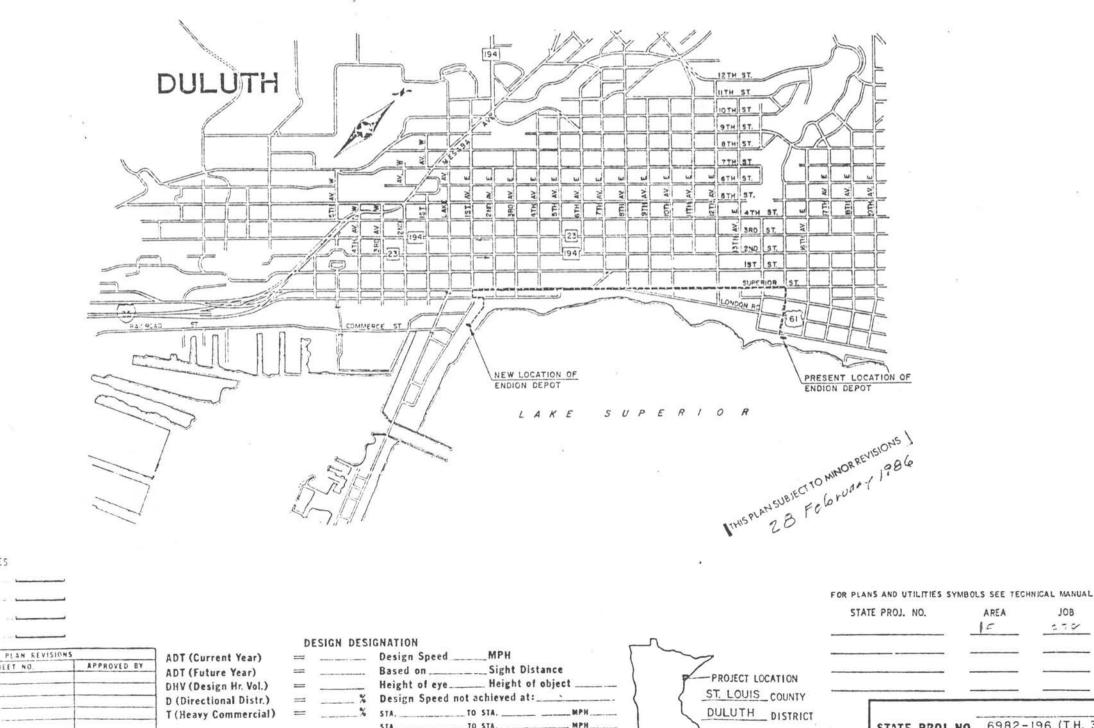

DESCRIBE THE PRESENT AND ORIGINAL (if known) PHYSICAL APPEARANCE

The Endion Passenger Depot is located on South Street between Fifteenth and Sixteenth Avenues East in Duluth (Lots 1,2,3, Block 14, Endion Division). The Depot is only separated from the shore of Lake Superior by four tracks or a distance of approximately one hundred feet. It rests upon a shelf of solid rock which lies only six feet below grade.