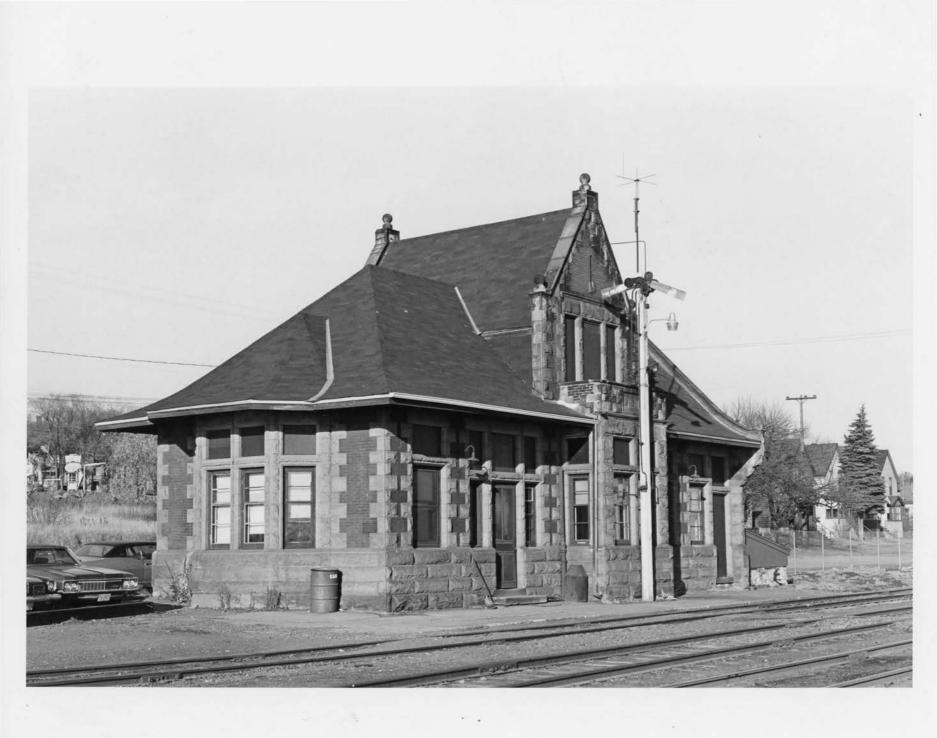

DESCRIBE THE PRESENT AND ORIGINAL (if known) PHYSICAL APPEARANCE

The Endion Passenger Depot is located on South Street between Fifteenth and Sixteenth Avenues East in Duluth (Lots 1,2,3, Block 14, Endion Division). The Depot is only separated from the shore of Lake Superior by four tracks or a distance of approximately one hundred feet. It rests upon a shelf of solid rock which lies only six feet below grade.

The Depot is a small building, measuring only seventy feet by twentyfour feet. The highest point at the central gable rises nearly thirtyseven feet above ground level. The foundation and stone trim are of locally quarried Kettle River sandstone of buff color which contrasts the pressed red brick body of the building. All coping and door and window surrounds are of Kettle River sandstone. Essentially the building forms a cruciform plan at the roof due to the intersection of gables although it is basically rectangular in floor plan. A central stone bay which houses the station master's office projects on the trackside of the building. Originally all had been roofed in slate, but this roofing has recently been replaced with brown asphalt shingle roofing Original metal ridges and caps have not been retained. A frame freight (LCL) shed formerly attached to the west facade was removed during the summer of 1974 due to its dilapidated condition.

Stylistically, the Depot may be classified as a mode of the Richardsonian style popular during the 1880's and 1890's. The rusticated stonework in contrast to the flat surface of the brick, stone window surrounds and the conception of projecting gables capped with stone is essentially Romanesque, although the smallness of scale contributes to the lighter, more delicate appearance rather than the heaviness of the earlier CRomanesque.

The interior of the Depot consists of two areas: a passenger waiting room and lounge and office for the station-master. A great degree of original woodwork is retained although painted. All floors are of maple or pine. Little change, if any, is apparent in the plan.