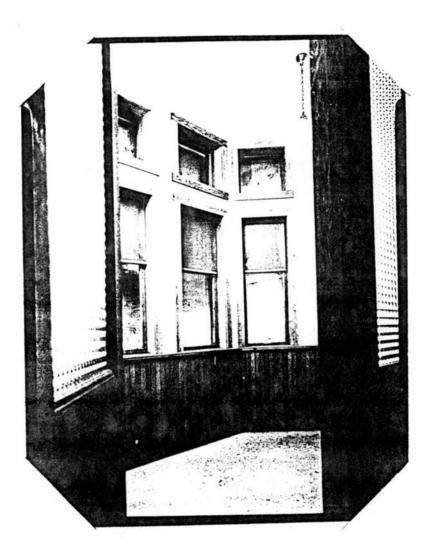

The interior of the Depot consists of two areas: a passenger waiting room and lounge and office for the station-master. A great degree of original woodwork is retained although painted. All floors are of maple or pine. Little change, if any, is apparent in the plan.

Basically the building continues to serve the functions of the DM & IR but passenger service has been discontinued. The owners continue to maintain the building, however, deterioration is evident and the future uncertain. Mention has been made by various civic groups in Duluth, that the building will be considered for adaptive use if and when it ceases to serve as a depot.