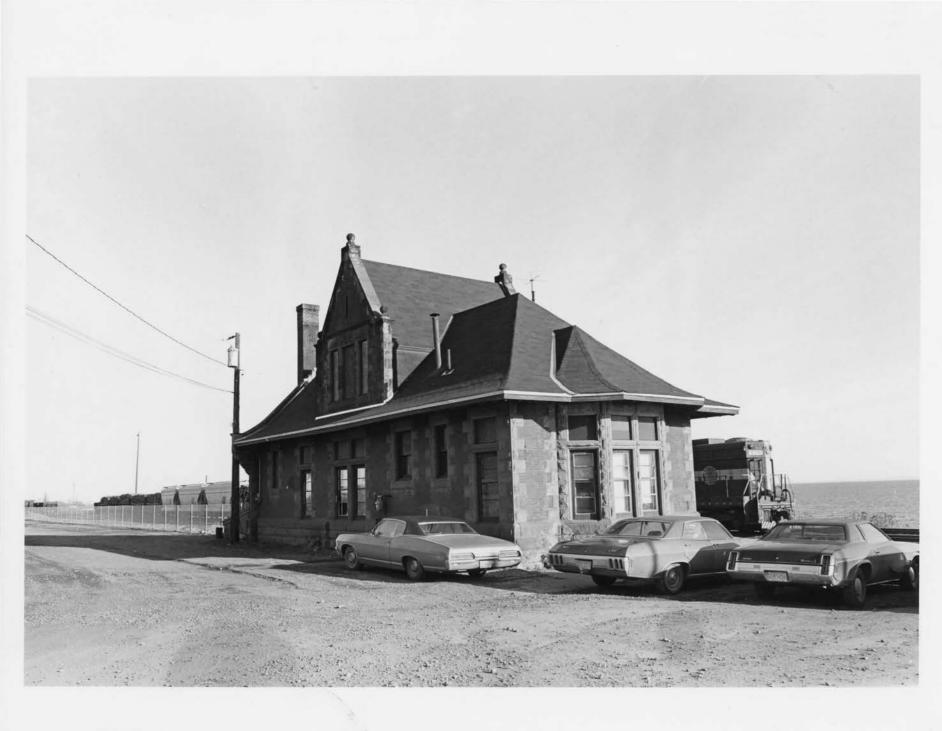

DESCRIBE THE PRESENT AND ORIGINAL (if known) PHYSICAL APPEARANCE

The Endion Passenger Depot is located on South Street between Fifteenth and Sixteenth Avenues East in Duluth (Lots 1,2,3, Block 14, Endion Division). The Depot is only separated from the shore of Lake Superior by four tracks or a distance of approximately one hundred feet. It rests upon a shelf of solid rock which lies only six feet below grade.

The Depot is a small building, measuring only seventy feet by twentyfour feet. The highest point at the central gable rises nearly thirtyseven feet above ground level. The foundation and stone trim are of locally quarried Kettle River sandstone of buff color which contrasts the pressed red brick body of the building. All coping and door and window surrounds are of Kettle River sandstone. Essentially the building forms a cruciform plan at the roof due to the intersection of gables although it is basically rectangular in floor plan. A central stone bay which houses the station master's office projects on the trackside of the building. Originally all had been roofed in slate, but this roofing has recently been replaced with brown asphalt shingle roofing Original metal ridges and caps have not been retained. A frame freight (LCL) shed formerly attached to the west facade was removed during the summer of 1974 due to its dilapidated condition.

Basically the building continues to serve the functions of the DM & IR but passenger service has been discontinued. The owners continue to maintain the building, however, deterioration is evident and the future uncertain. Mention has been made by various civic groups in Duluth, that the building will be considered for adaptive use if and when it ceases to serve as a depot.