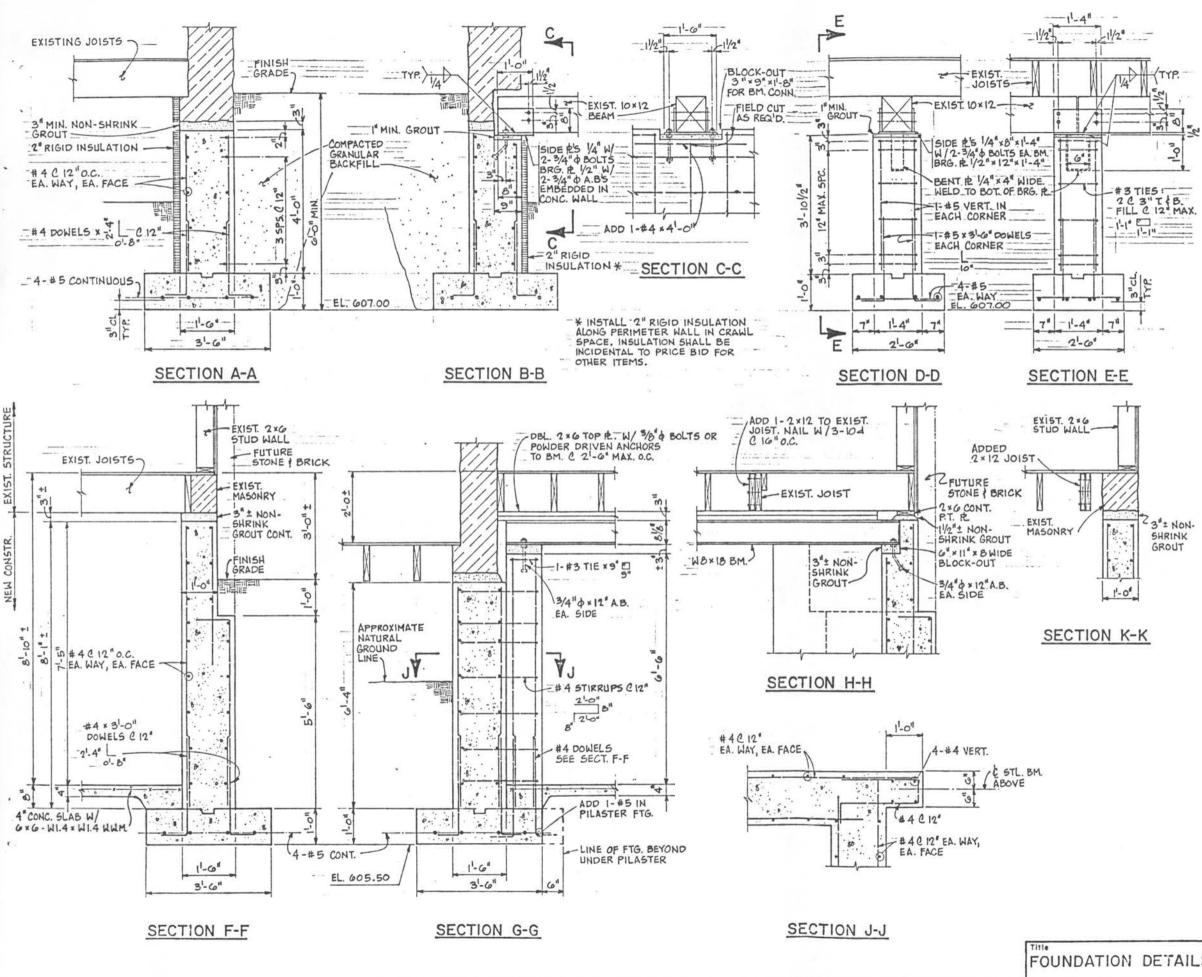

---|-------|
|   | IST &<br>BRACIN | 2  | ND | ) FI | OOF   |
| 1 | BRACIN          | in | a  | OIL  | ANITI |
| 1 | DIACIN          | 0  | a  | 401  | 11 11 |

|      |            | S.P. NO.          | 6982-196 | (T.H. 35=395) |
|------|------------|-------------------|----------|---------------|
| >    | Dos J.F.E. | Drw (M/J#)<br>Chh | Approved |               |
| TIES | Sheet N    | lo. 3 of          | 8 Sheets |               |
|      |            |                   |          |               |







|      |                     | S.P. NO. 6 | 982-196 ( | T.H. 35=395) |
|------|---------------------|------------|-----------|--------------|
| ING  | Des J. F. E.<br>Chk | Drw Maw    | Approved  |              |
| 1110 | Sheet No            | b. 6 of 8  | 3 Sheets  |              |





## STRUCTURAL NOTES:

| DESIGN STRESSES   |    |                                                             |
|-------------------|----|-------------------------------------------------------------|
| STRUCTURAL STEEL  | Fy | <ul> <li>36,600 P.5.L</li> <li>MN/DOT 3306</li> </ul>       |
| REINFORCING STEEL | Fy | = 60,000 P.S.L.<br>MN/DOT 3301                              |
| CONCRETE          | Fc | = 3000 P.S.I. FOR<br>FOOTINGS. MN/DOT 1843                  |
|                   | Fc | = 3000 P.S. L. FOR<br>WALLS & SLAB ON<br>GRADE, MN/DOT 1846 |

SOIL BEARING :

2000 P. 5. 1.

DESIGN CODES : (ALL CODES LATEST EDITIONS) UNIFORM BUILDING CODE

MINNESOTA STATE BUILDING CODE

AMERICAN INSTITUTE OF STEEL CONSTRUCTION AMERICAN CONCRETE INSTITUTE

CRSI MANUAL OF STANDARD PRACTICE (FOR PLACI