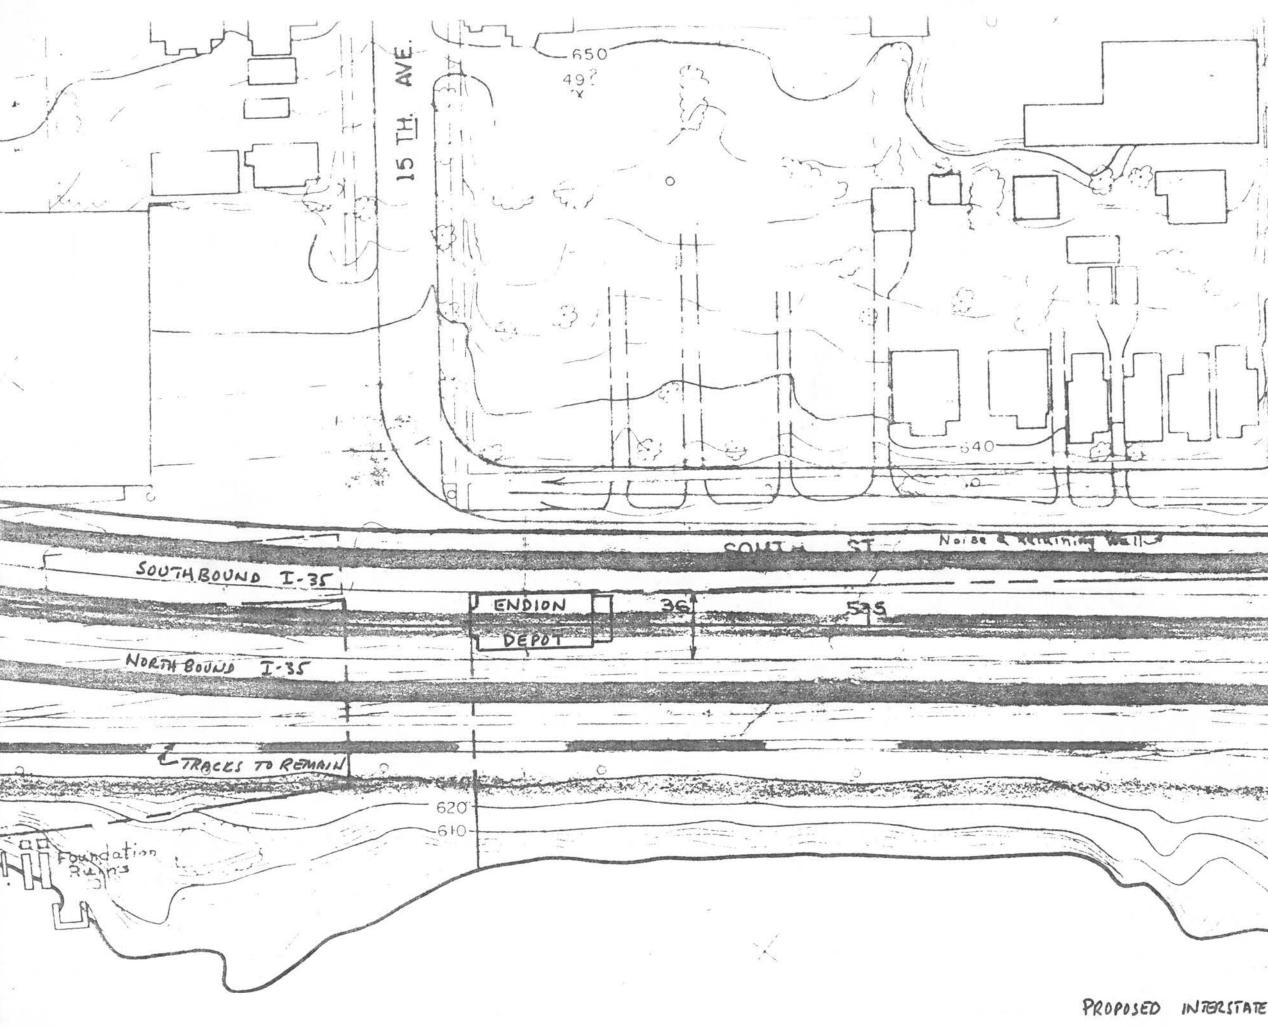

DESCRIBE THE PRESENT AND ORIGINAL (if known) PHYSICAL APPEARANCE

The Endion Passenger Depot is located on South Street between Fifteenth and Sixteenth Avenues East in Duluth (Lots 1,2,3, Block 14, Endion Division). The Depot is only separated from the shore of Lake Superior by four tracks or a distance of approximately one hundred feet. It rests upon a shelf of solid rock which lies only six feet below grade.