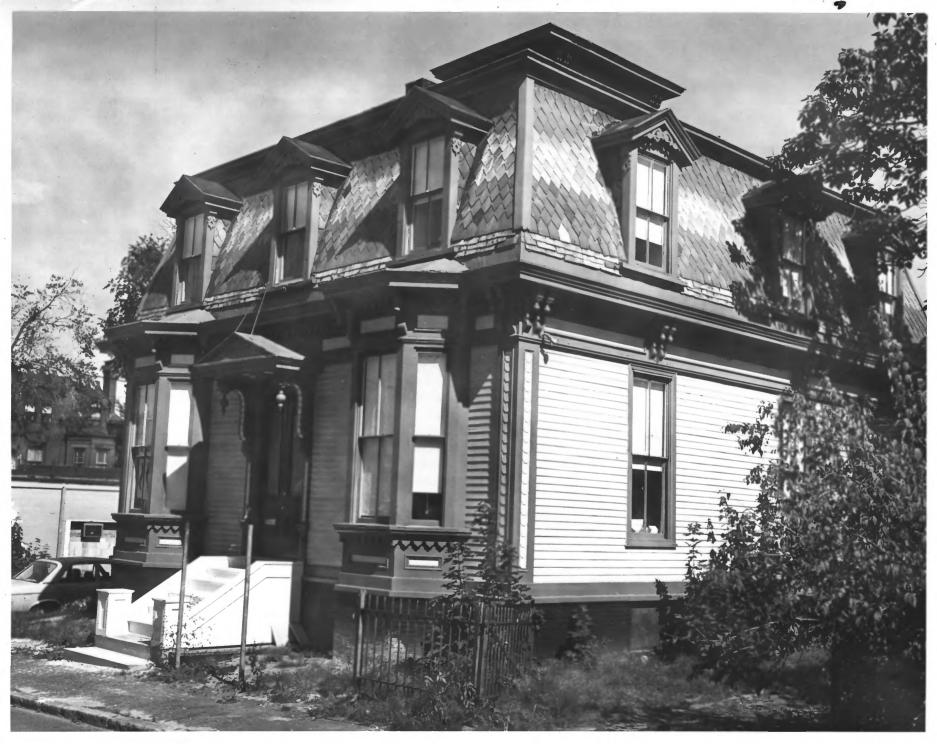

## UNITED STATES DEPARTMENT OF THE INTERIOR NATIONAL PARK SERVICE NATIONAL REGISTER OF HISTORIC PLACES PROPERTY PHOTOGRAPH FORM

(Type all entries - attach to or enclose with photograph)

| 1. NAME                 |                    |                                |
|-------------------------|--------------------|--------------------------------|
| COMMON                  | AND/OR HISTORIC    | NUMERIC CODE (Assigned by NPS) |
|                         | A. B. Butler House | 23/005 MAY 8 1974              |
| 2. LOCATION             |                    |                                |
| Maine                   | Cumberland         | Portland                       |
| STREET AND NUMBER       |                    |                                |
| 4 Walker Street         |                    |                                |
| 3. PHOTO REFERENCE      |                    | · · · ·                        |
| PHOTO CREDIT            | DATE               | NEGATIVE FILED AT              |
| Earle G. Shettleworth   | 9/17/73            | Maine Historic Preservatio     |
| 4. IDENTIFICATION       |                    | T.I.T.                         |
| #1 View towards the nor | theast             | RECEIVED                       |
| $\neq 1 $ $\forall 2$   |                    | OCT 1 1 1973                   |
| PROPERTY O              | F THE NATIONAL RE  | GISTER                         |
|                         | I THE WATIONAL NE  | DIDILIN STITU                  |