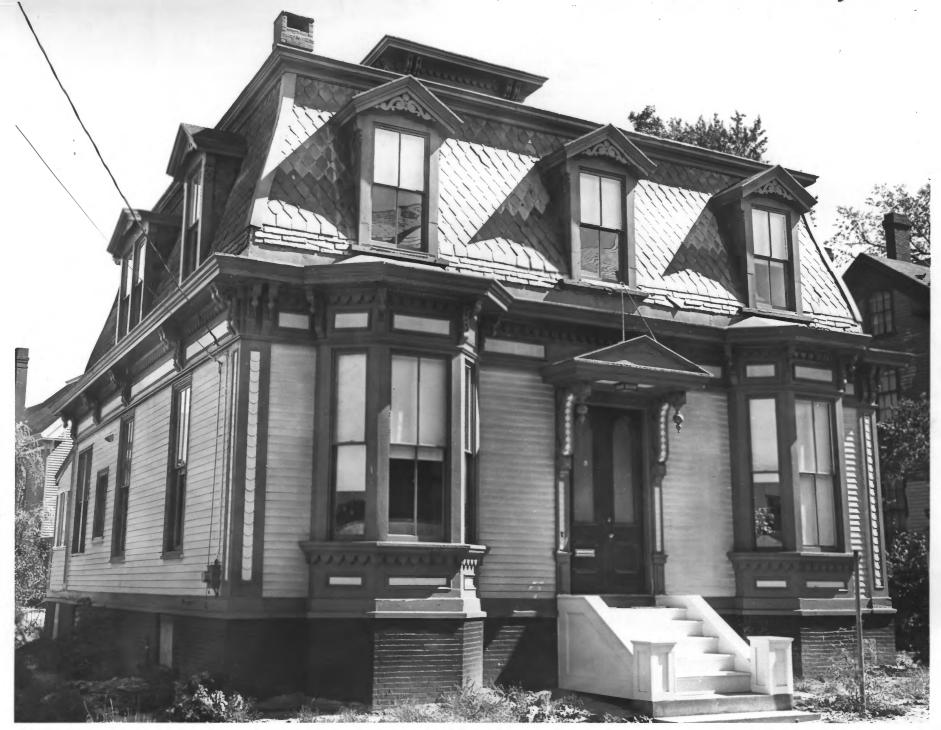

## UNITED STATES DÉPARTMENT OF THE INTERIOR NATIONAL PARK SERVICE NATIONAL REGISTER OF HISTORIC PLACES PROPERTY PHOTOGRAPH FORM

(Type all entries - attach to or enclose with photograph)

| 1. NAME                                               |                    |                                        |
|-------------------------------------------------------|--------------------|----------------------------------------|
| COMMON                                                | AND/OR HISTORIC    | NUMERIC CODE (Assigned by NPS)         |
|                                                       | A. B. Butler House | 23/005 MAY 8 1974                      |
| 2. LOCATION                                           |                    |                                        |
| STATE                                                 | COUNTY             | TOWN                                   |
| Maine                                                 | Cumberland         | Portland                               |
| STREET AND NUMBER                                     |                    |                                        |
| 4 Walker Street                                       |                    |                                        |
| 3. PHOTO REFERENCE                                    |                    | ······································ |
| PHOTO CREDIT                                          | DATE               | NEGATIVE FILED AT                      |
| Earle G. Shettleworth                                 | 9/17/73            | Maine Historic Preservatio             |
| 4. IDENTIFICATION                                     |                    | THIL                                   |
| #2 View towards the East<br>242<br><b>PROPERTY OF</b> | THE NATIONAL RI    | EGISTER                                |