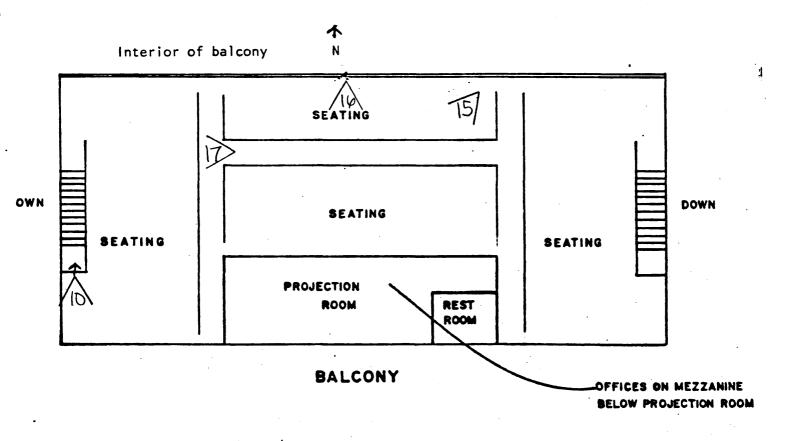

The stairs that lead up to the balcony are located in the lobby. When standing in the lobby as if someone has just walked into the theater, the stairs on the left lead up to the largest section of the balcony. After going up the first flight of stairs, there is a landing. The stairs to the right lead to the balcony. The stairs to the left also lead to a series of rooms originally used (and still used) for storage and offices. A single leaf door leads into a rectangular storage room. From this room a single leaf door leads into the manager's office. This series of rooms runs between the first and second stories, across the front of the theater. The stairs to the right of the lobby entrance lead up to the segregated section of the balcony set aside for blacks. Against the rear wall of the balcony is the projection room. It is placed in the center section of seats. A small section of the projection room, located along the side adjoining the segregated side of the balcony, was used as the bathroom for the black customers. Today, one hundred and eighty-one seats of the original two hundred and one seats remain in the balcony.