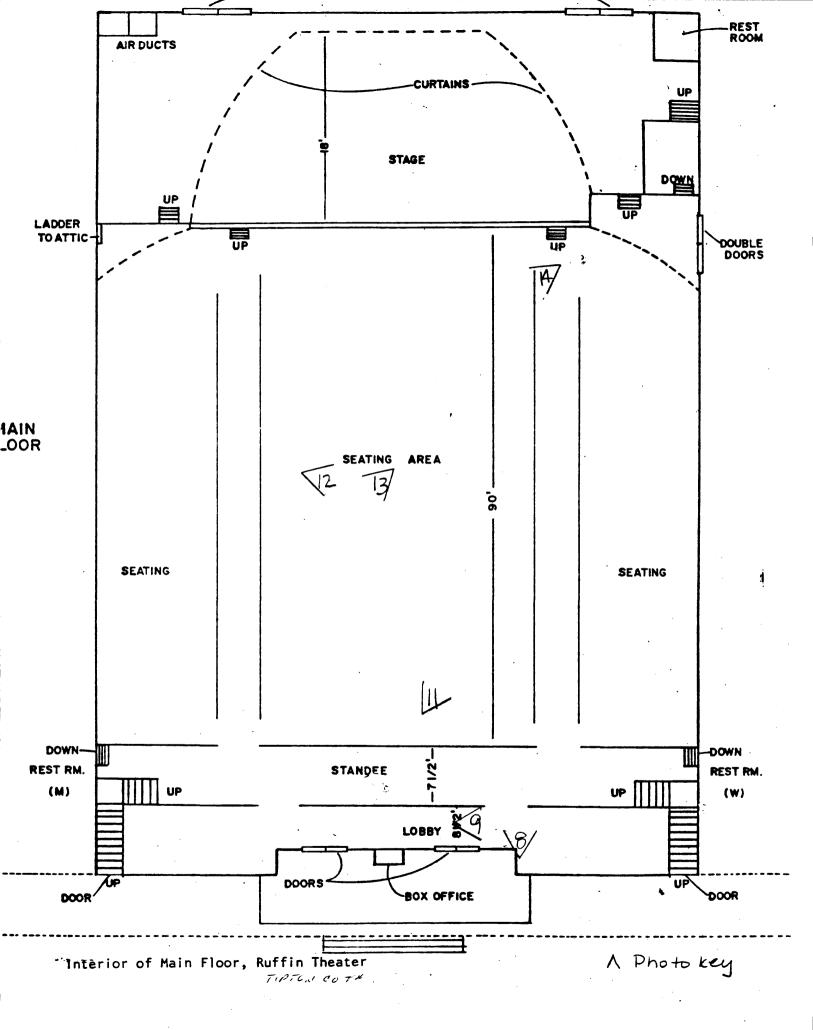

On the interior of the theater is the lobby located directly behind the box office. A pair of staircases line the lobby walls. Located underneath each staircase is a men's and women's restroom. A pair of off centered openings covered by red velvet curtains lead into a "standee". This space is directly behind the seats of the theater and was used for standing room only capacity. In the center of the standee is the concession stand. Added circa 1950, it replaced the area originally used as the center standee. The ends of the concession stand mark the beginning of the aisles that divide the theater's seating into three sections. Four hundred and thirty-six original seats are present on the ground floor, with the middle section having the most seats. In the middle section, the end seats on every other row are "courting" seats - a double wide seat for those people with dates adventurous enough to sit in them. These seats have been used by couples since they were put in the theater during its remodeling in 1941.

The theater's wooden stage is twenty-four feet deep. The first five feet of the stage surface were added to the original stage area when the theater was restored in the late 1980s. Because of this extension, the first four rows of seats were removed from the seating arrangements. A flight of stairs is located on each end of the stage and lead down to the theater floor. Exit doors are located on each side of the stage and retain their original "exit" light above them.