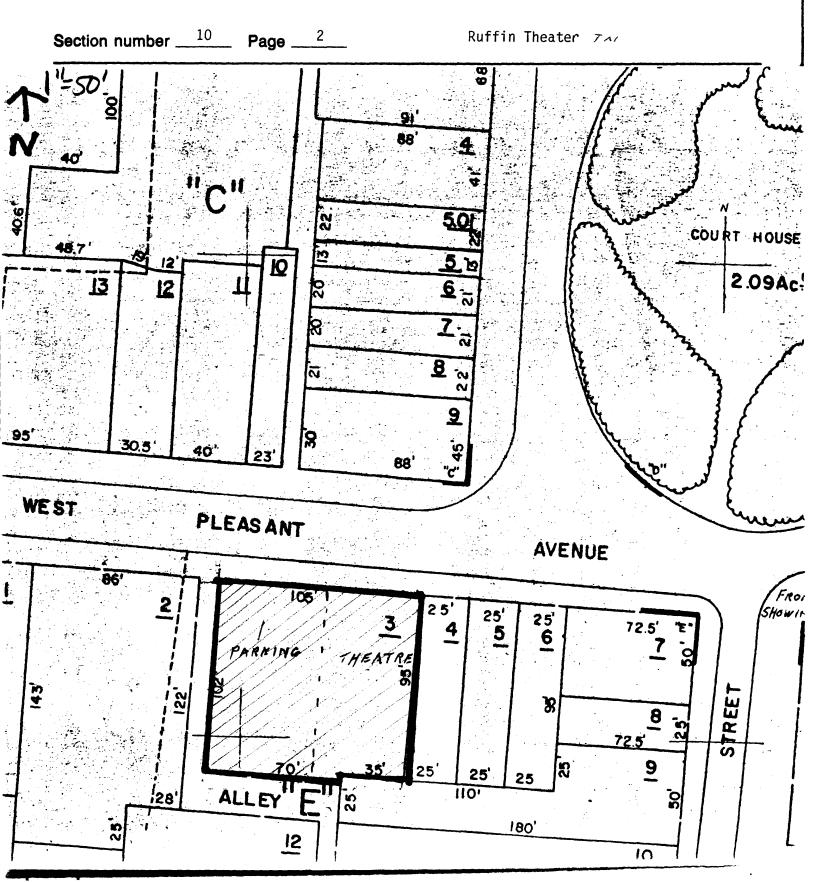

The theater faces north onto West Pleasant Avenue and is two stories in height. Centered on the ground floor, the box office projects a few feet onto the sidewalk. The box office is covered with white tiles and its base and pediment (with a diamond keystone) are of black tile. A circular window is centered on each of the three projected sides of the ticket box. One glass front movie poster case is mounted on each side of the double doors leading into the lobby. Two framed glass doors are also on the front of the theater; one on each end of the facade. These doors are wood framed and have Art Deco style brass handrails.

Covering the box office and entrance ways into the lobby is the theater's The marquee forms a canopy over the sidewalk by extending out from the building approximately eight feet. It is held in place by four tie rods attached to the theater. The marguee is maroon in color and has the theater's name painted on the front and sides. "Ruffin" is outlined and more neon lights wrap around the top and bottom of with neon lights the marquee. Exposed traditional white light bulbs are mounted facing down around the bottom edge of the marquee. Running parallel from the bottom edge of the marquee across the facade of the theater is a blue tile belt course accented by a black band of tile across the top of the blue tiles. Directly above the marquee is a nine light window. Centered a few feet above that opening is another nine light window. Both of these windows are in a painted black band, characteristic of Art Deco theater design, that extends to the top of the building. This black band is flanked by tan bands that offset the center of the building from the white stuccoed facade.

The west elevation of the theater is a solid brick wall that has been painted white. Just around the corner from the box office is a portable illuminated sign that has been permanently attached to the wall.

The back elevation of the building is also of brick and remains unpainted. A pair of double, sliding metal doors are used as back stage doors for the movement of props and other theater equipment. These doors are painted grey and are offset from center by several feet. In the center of the rear wall is attached the gas main for the building. To the far left of the rear wall is a large boarded up window.

The east elevation of the theater is also brick but, is mostly covered by the one story commercial property adjacent to it. The exposed brick of the theater above is painted white along the entire wall, except for the last twenty feet.