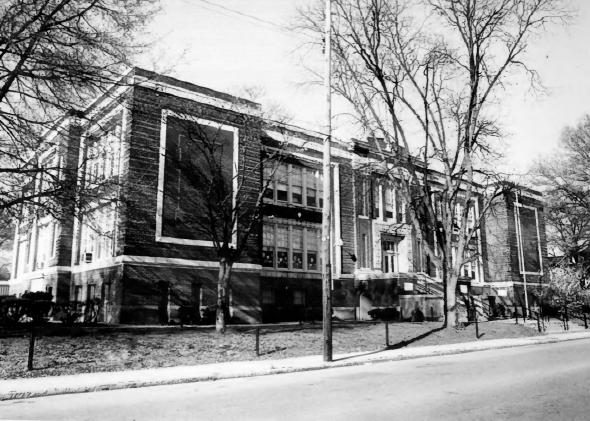

## Public Schools of Memphis 1902-1915 Thematic Resources PEABODY ELEMENTARY SCHOOL (1909) 2086 Young Memphis, Shelby County, Tennessee PHOTOGRAPHER: Lloyd Ostby DATE: April, 1982 NEGATIVE: City of Memphis, Division of Housing and Community Development South elevation, facing north

23 of 30 21 of 28