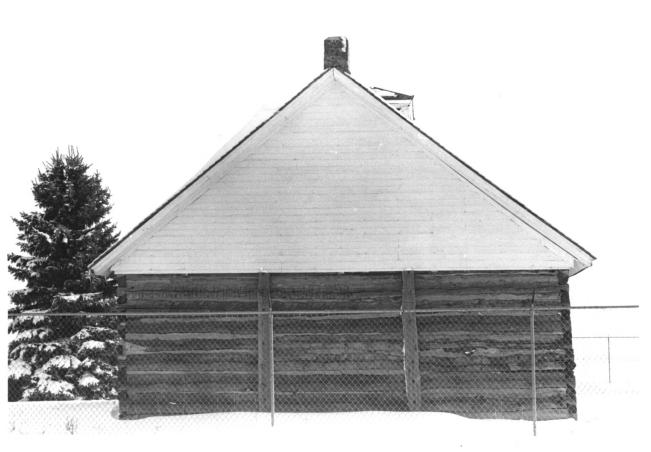

Photograph #6 of Nine

Brown Earth Presbyterian Church Stockholm vicinity, Grant County Leroy Meyer Dec. 1983 Historical Preservation Center View looking East Photograph #7 of Nine

FMORY OF

Brown Earth Presbyterian Church Stockholm vicinity, Grant County Lerov Mever Dec. 1983 Historical Preservation Center Wife of Daniel Renville Grave