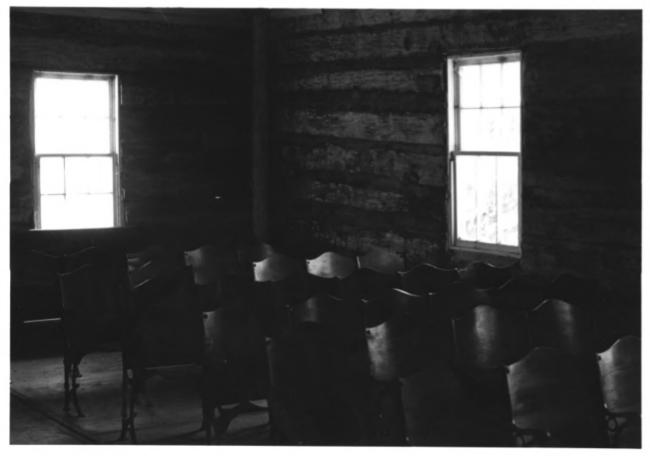

View of Dovetail Notching Photograph #4 of Nine

Brown Earth Presbyterian Church Stockholm vicinity, Grant County Leroy Meyer Dec. 1983 Historical Preservation Center Window

Photograph #5 of Nine

Brown Earth Presbyterian Church Stockholm vicinity, Grant County Leroy Meyer Dec. 1983 Historical Preservation Center Interior .