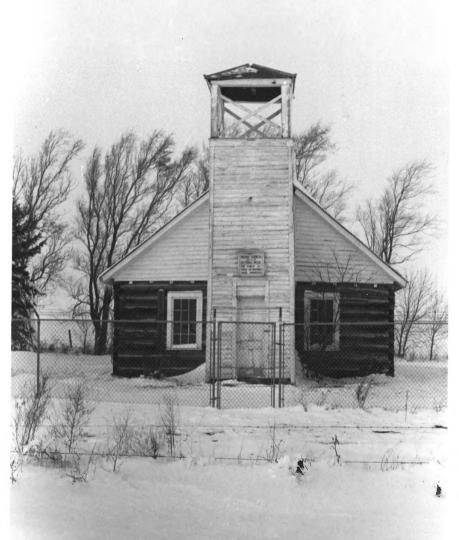

Brown Earth Presbyterian Church Stockholm vicinity, Grant County, 5D Leroy Mever Dec. 1983 Historical Preservation Center View looking West

Photograph #1 of Nine

Brown Earth Presbyterian Church Stockholm vicinity, Grant County Leroy Meyer Dec. 1983 Historical Preservation Center View looking North