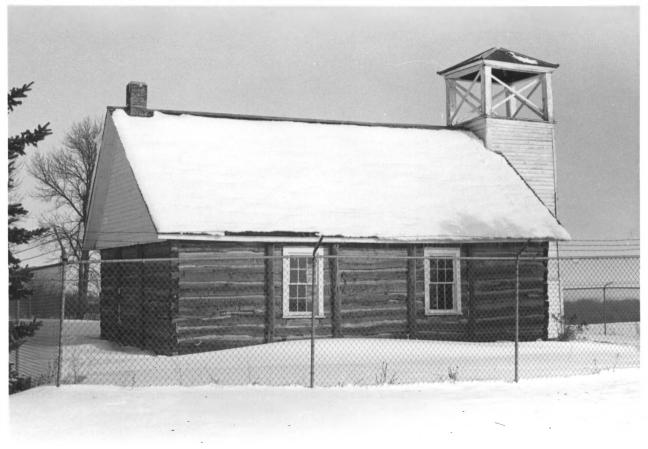

Photograph #2 of Nine

Brown Earth Presbyterian Church Stockholm vicinity, Grant County Leroy Meyer Dec. 1983 Historical Preservation Center View looking South

Photograph #3 of Nine

Brown Earth Presbyterian Church Stockholm vicinity, Grant County Leroy Mever Dec: 1983 Historical Preservation Center