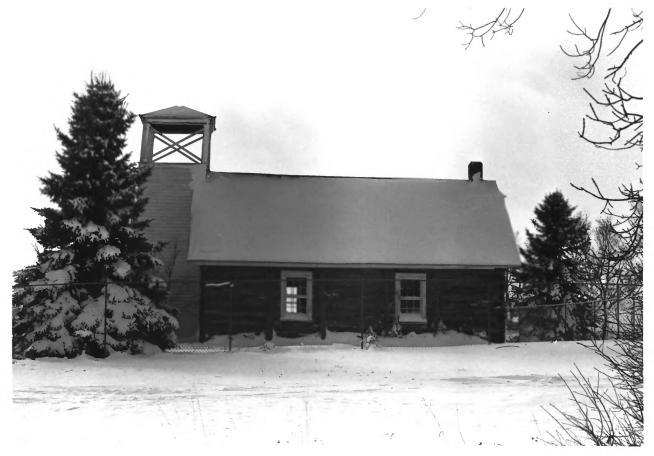

Photograph #2 of Nine

Brown Earth Presbyterian Church Stockholm vicinity, Grant County Leroy Meyer Dec. 1983 Historical Preservation Center View looking South

Photograph #3 of Nine

Brown Earth Presbyterian Church Stockholm vicinity, Grant County Leroy Mever Dec: 1983 Historical Preservation Center