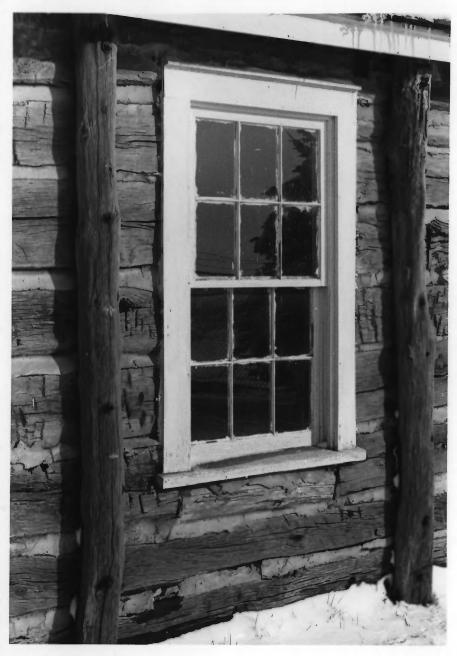

View of Dovetail Notching Photograph #4 of Nine

Brown Earth Presbyterian Church Stockholm vicinity, Grant County Leroy Meyer Dec. 1983 Historical Preservation Center Window

Photograph #5 of Nine

Brown Earth Presbyterian Church Stockholm vicinity, Grant County Leroy Meyer Dec. 1983 Historical Preservation Center Interior .