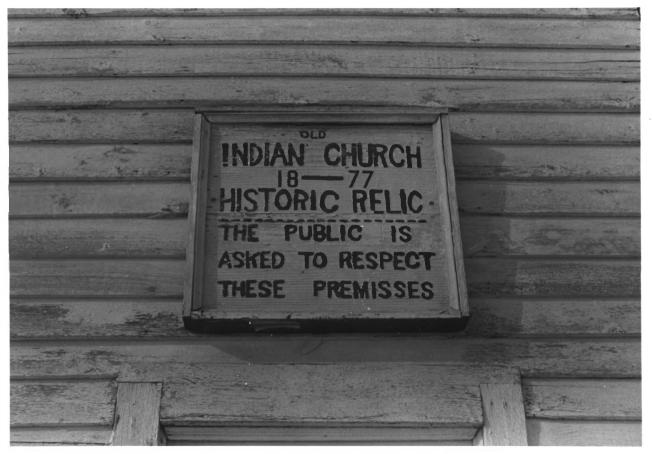

Photograph #8 of Nine

Brown Earth Presbyterian Church Stockholm vicinity, Grant County Leroy Meyer Dec. 1983 Historical Preservation Center Sign Above Entrance Door Photograph #9 of Nine