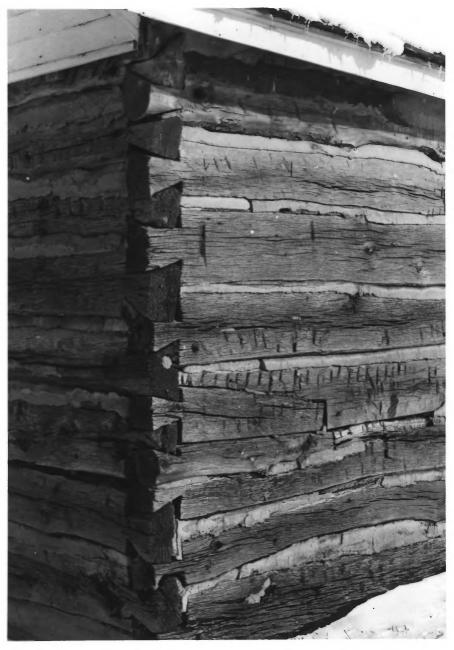

View of Dovetail Notching Photograph #4 of Nine

Brown Earth Presbyterian Church Stockholm vicinity, Grant County Leroy Meyer Dec. 1983 Historical Preservation Center Window

Photograph #5 of Nine

Brown Earth Presbyterian Church Stockholm vicinity, Grant County Leroy Meyer Dec. 1983 Historical Preservation Center Interior .