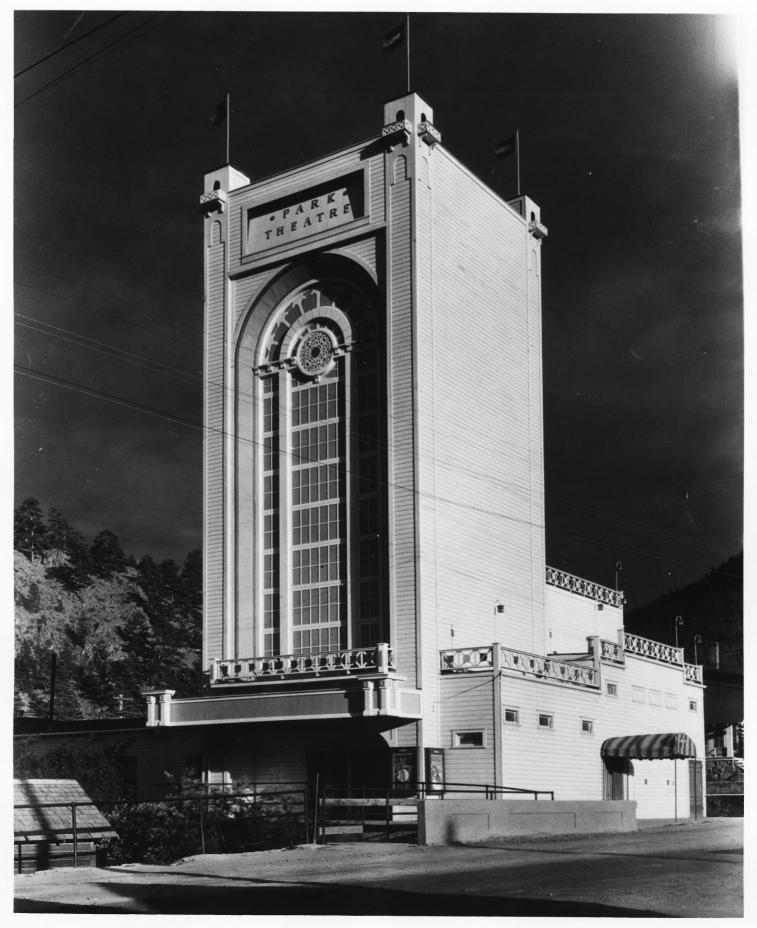

## Photographer: Chadworthy 1930 Negatives: unknown

Photo 1 Northwest view.

. . . . .

Andrew L. Stanger Negatives: 4560 W. Evans, Denver June 1983 Photo 2 Northwest side of building.