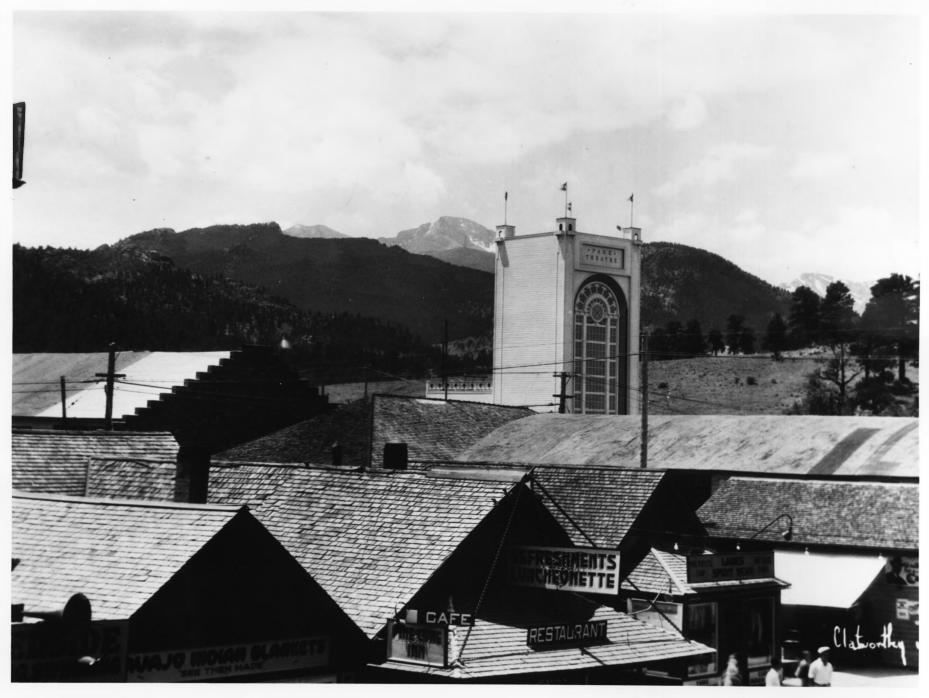

## A. L. Stanger 4560 W. Evans, Denver June 1983

Photo 5 Southeast side of building.

Park Theatre Larimer County, Colorado Photographer: Chadworthy 1930 Negatives: Unknown Photo 6 Northeast side of Park Theatre tower and surround ing buildings.