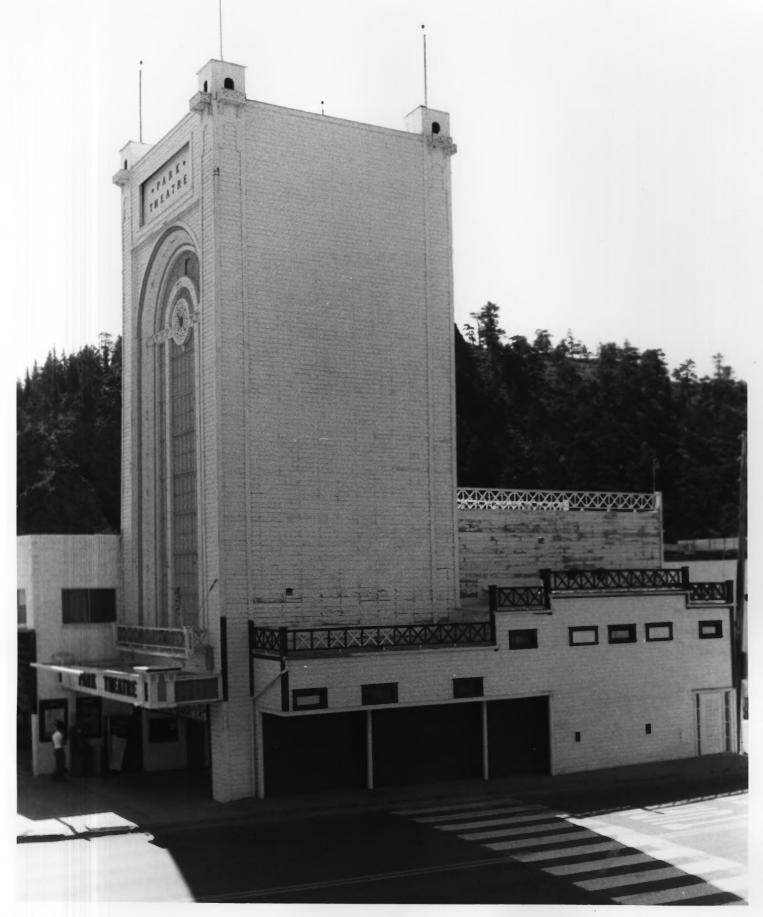

## Photographer: Chadworthy 1930 Negatives: unknown

Photo 1 Northwest view.

. . . . .



Andrew L. Stanger Negatives: 4560 W. Evans, Denver June 1983 Photo 2 Northwest side of building.



## A. L. Stanger 4560 W. Evans, Denver June 1983 Photo 3 West side of building



### A. L. Stanger 4560 W. Evans, Derver June 1983

Photo 4 Southwest side of building



## A. L. Stanger 4560 W. Evans, Denver June 1983

Photo 5 Southeast side of building.



Park Theatre Larimer County, Colorado Photographer: Chadworthy 1930 Negatives: Unknown Photo 6 Northeast side of Park Theatre tower and surround ing buildings.



## Park Theatre Larimer County, CO

## Photographer: A.L. Stanger June 1983 4560 W. Evans, Denver Photo 7 Lobby viewed from the

interior facing south



Park Theatre

Larimer County, Colorado

A. L. Stanger June 1983 4560 W. Evans , Denver PHOTO 8 Lobby viewed from the interior facing south. Note the glass window above center auditorium doors through which the

projection