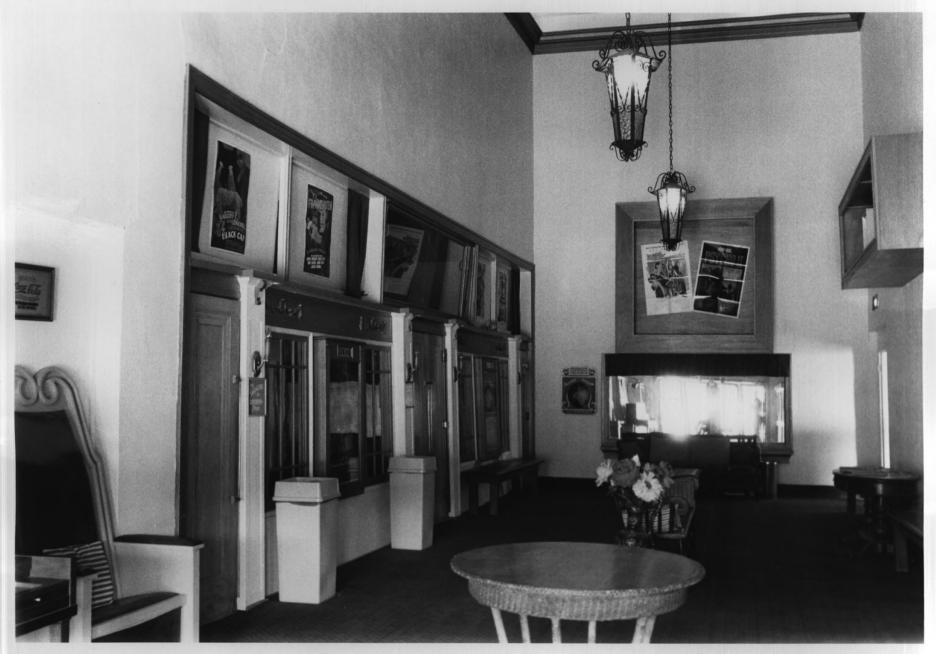

## Photographer: A.L. Stanger June 1983 4560 W. Evans, Denver Photo 7 Lobby viewed from the

interior facing south

Park Theatre

Larimer County, Colorado

A. L. Stanger June 1983 4560 W. Evans , Denver PHOTO 8 Lobby viewed from the interior facing south. Note the glass window above center auditorium doors through which the

projection beam is directed. Two movie images are produced; one on the screen and one in the lobby on the wall above the oval

table.