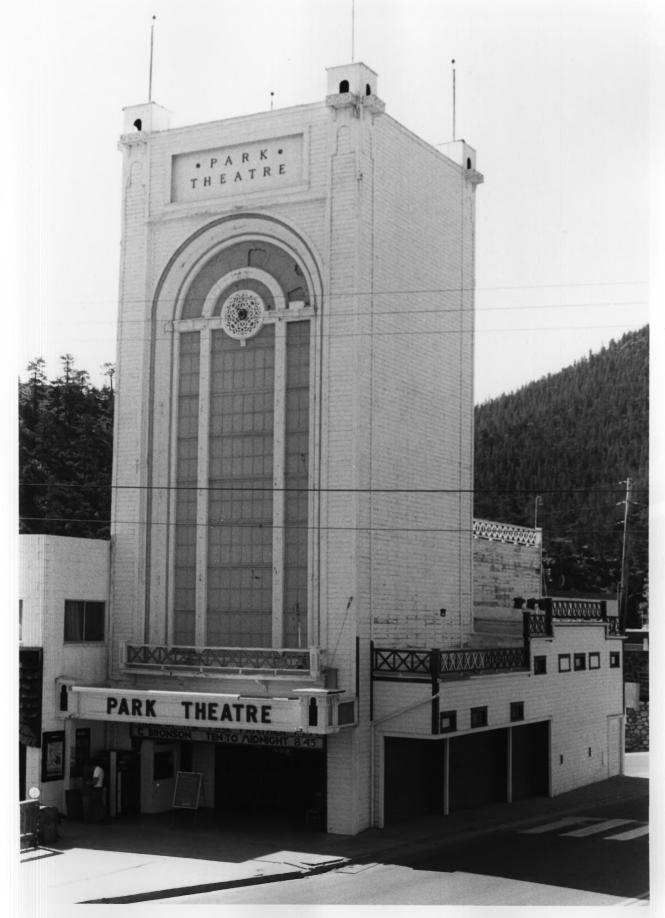

## Photographer: Chadworthy 1930 Negatives: unknown

Photo 1 Northwest view.

. . . . .

Andrew L. Stanger Negatives: 4560 W. Evans, Denver June 1983 Photo 2 Northwest side of building.