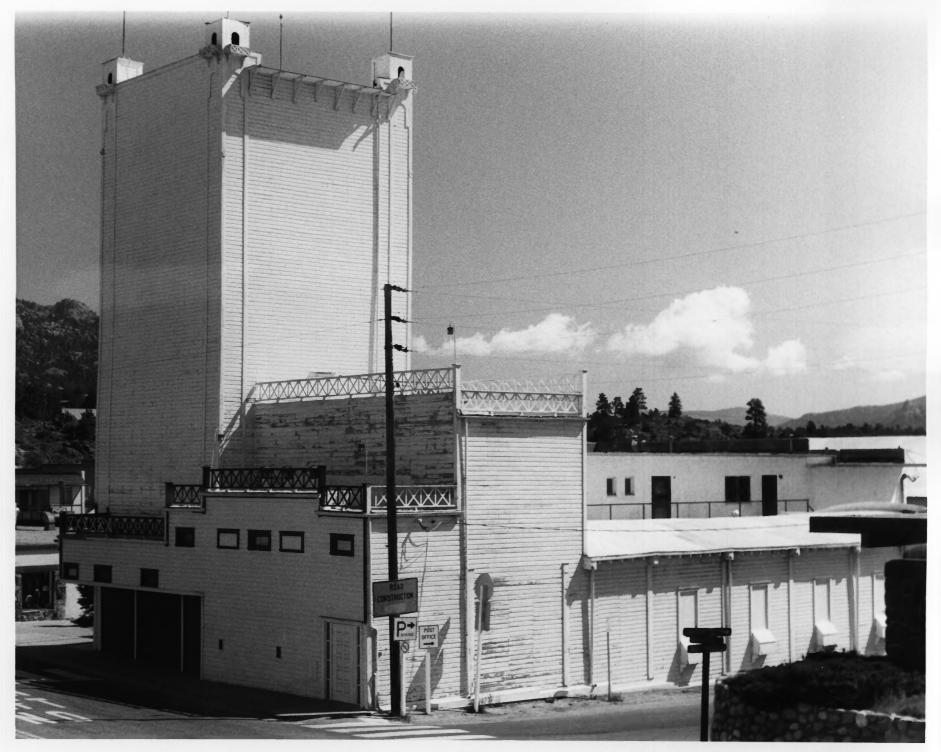

### A. L. Stanger 4560 W. Evans, Derver June 1983

Photo 4 Southwest side of building