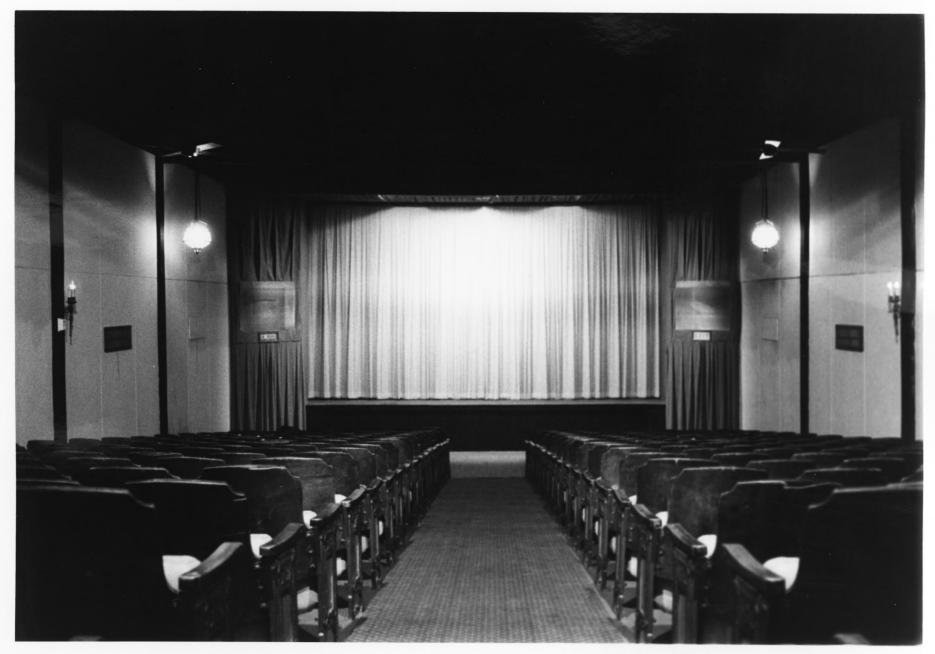

une 1983

Photo 4 Southwest side of building



## A. L. Stanger 4560 W. Evans, Denver June 1983

Photo 5 Southeast side of building.



Park Theatre Larimer County, Colorado Photographer: Chadworthy 1930 Negatives: Unknown Photo 6 Northeast side of Park Theatre tower and surround ing buildings.



## Park Theatre Larimer County, CO

## Photographer: A.L. Stanger June 1983 4560 W. Evans, Denver Photo 7 Lobby viewed from the

interior facing south



Park Theatre

Larimer County, Colorado

A. L. Stanger June 1983 4560 W. Evans , Denver PHOTO 8 Lobby viewed from the interior facing south. Note the glass window above center auditorium doors through which the

projection beam is directed. Two movie images are produced; one on the screen and one in the lobby on the wall above the oval

table.



## Park Theatre Larimer County, CO

# A. L. Stanger June 1983 4560 W. Evans, Denver Photo 9

Auditorium interior.