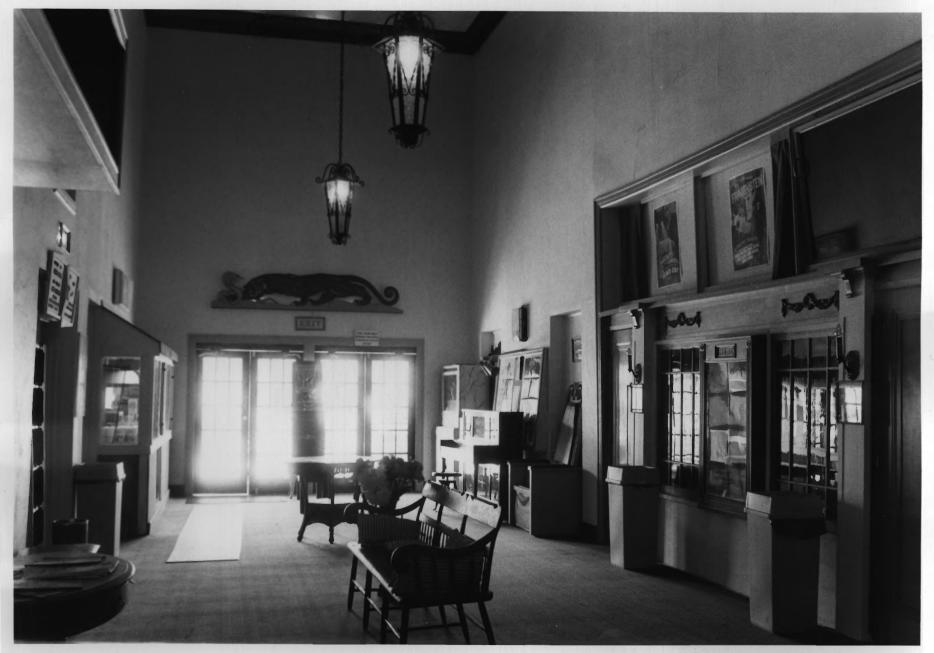

## Photographer: A.L. Stanger June 1983 4560 W. Evans, Denver Photo 7 Lobby viewed from the

interior facing south

Park Theatre

Larimer County, Colorado

A. L. Stanger June 1983 4560 W. Evans , Denver PHOTO 8 Lobby viewed from the interior facing south. Note the glass window above center auditorium doors through which the