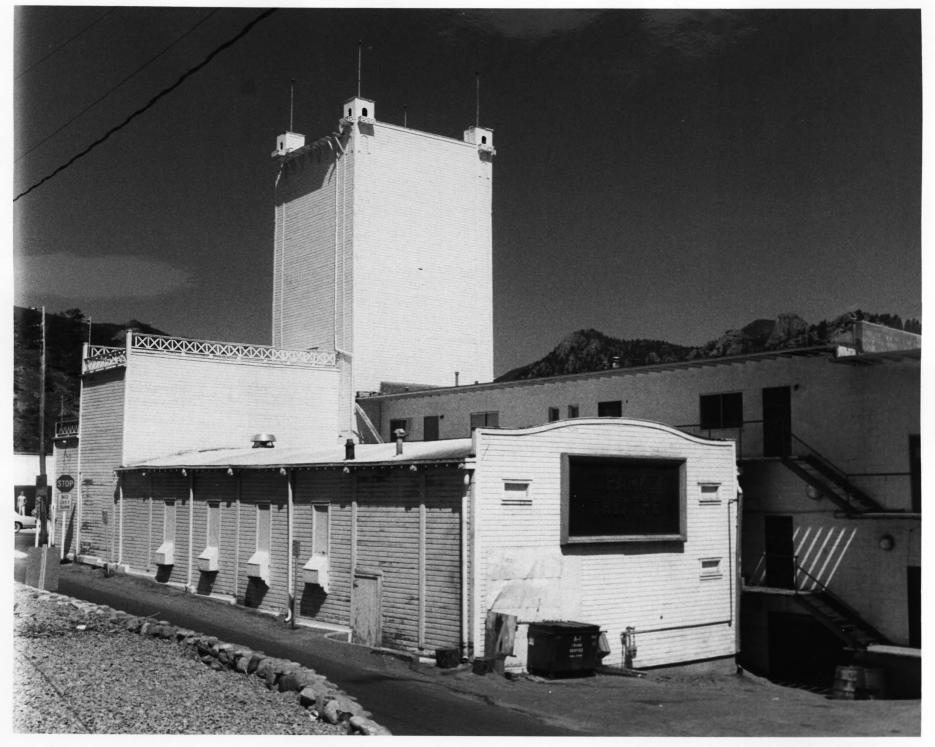

## A. L. Stanger 4560 W. Evans, Denver June 1983

Photo 5 Southeast side of building.

Park Theatre Larimer County, Colorado Photographer: Chadworthy 1930 Negatives: Unknown Photo 6 Northeast side of Park Theatre tower and surround ing buildings.