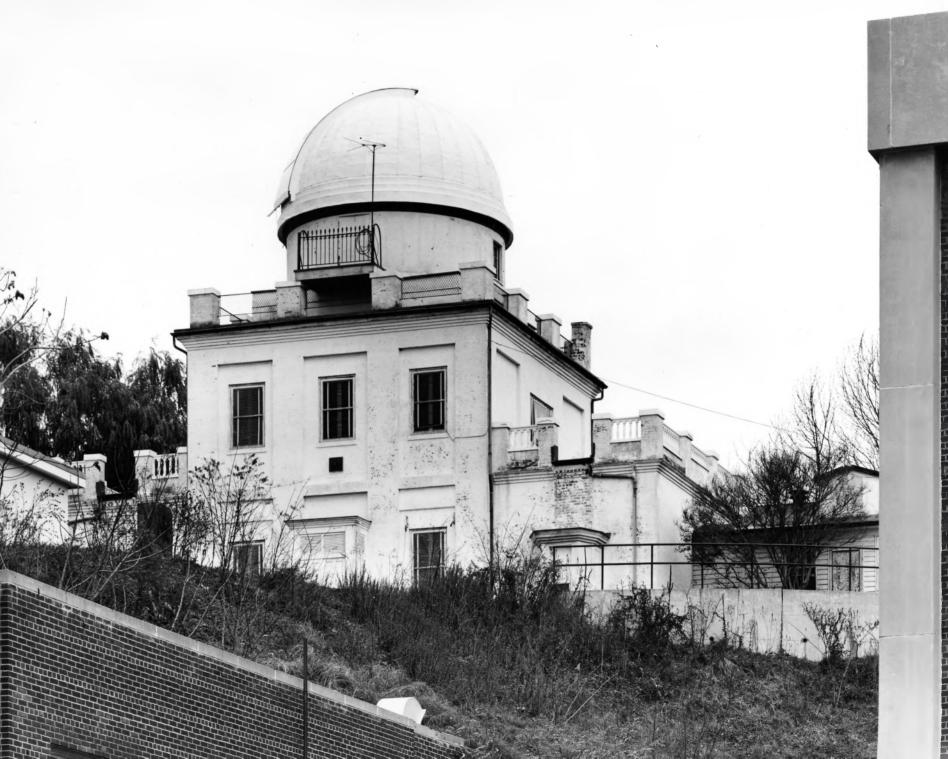

## UNITED STATES DEPARTMENT OF THE INTERIOR NATIONAL PARK SERVICE

## NATIONAL REGISTER OF HISTORIC PLACES PROPERTY PHOTOGRAPH FORM

| FOR NPS USE ONL | Υ    |
|-----------------|------|
| ENTRY NUMBER    | DATE |

STATE

COLINTY

(Type all entries - attach to or enclose with photograph)

S

 $\alpha$ 

Z

SEE

|                                                     | <b>30</b> 2 19/3                             |
|-----------------------------------------------------|----------------------------------------------|
| 1. NAME                                             | WINE IN                                      |
| COMMON: Georgetown University                       | Astronomical Observatory                     |
| AND/OR HISTORIC:                                    | O TILLETUED O