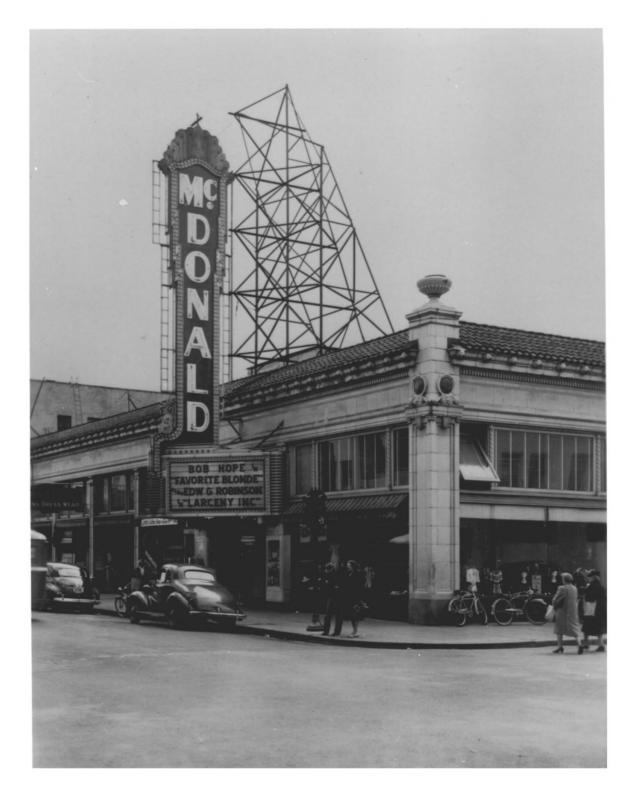

8. McDonald Theater Building, SW corner 10th & Willamette, Eugene, Oregon. LANK County

Photographer: Unknown

Date: Circa 1942

Negative: Lane County Museum 740 West 13th Avenue Eugene, Oregon 97401 #23P/L71-111J