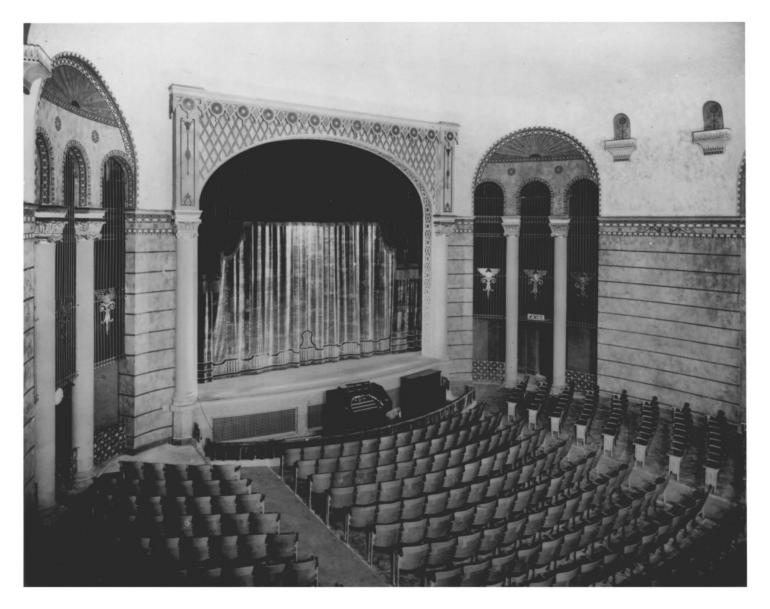

17 DEIN

```
13. McDonald Theater Building, SW corner 10th
     & Willamette Streets, Eugene, Oregon,
     interior view of stage and wrought iron
     grilles
                                  LANG COUNTY
Photographer: Photo Art Laboratories
               Portland, Oregon
Date:
     1931
Negative: Lane County Museum
          740 West 13th Avenue
           Eugene, Oregon 97401
          #23P/L72-289N
```