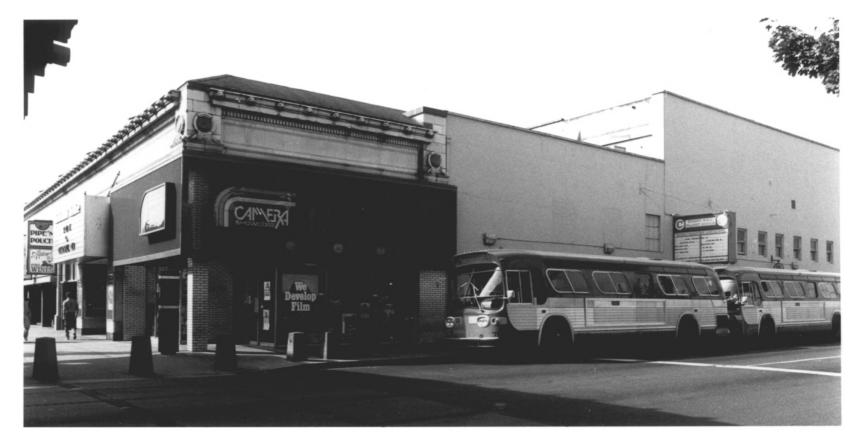

2. McDonald Theater Building, SW corner 10th Willamette Streets, Eugene, Oregon, northern 10th Avenue facade. LANK County Photographer: Judith Rees Date: 1981 Eugene Housing & Community Negative: Conservation Department 72 W. Broadway, Suite 200 Eugene, Oregon 97401 7.0F15