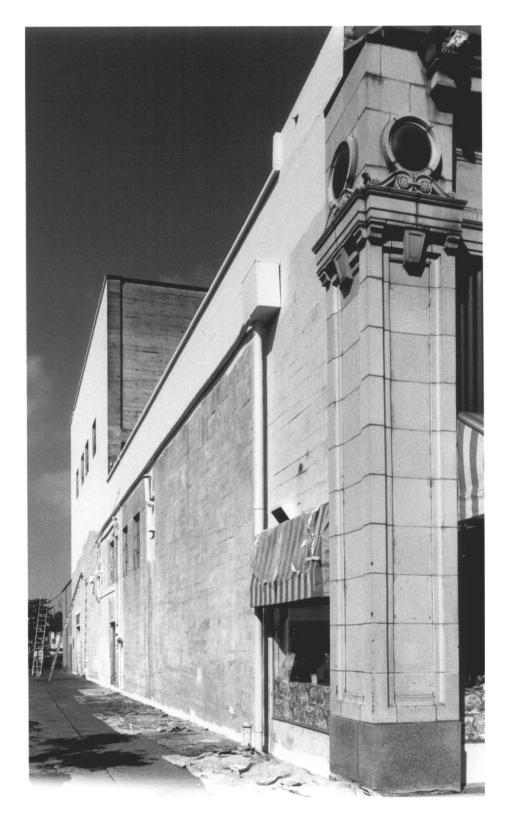

3. McDonald Theater Building, SW corner 10th & Willamette Streets, Eugene, Oregon, southern alley facade. *Lanke County* 

Photographer: Judith Rees

Date: 1981

Negative: Eugene Housing & Community Conservation Department 72 E. Broadway, Suite 200 Eugene, Oregon 9740/ 30F15