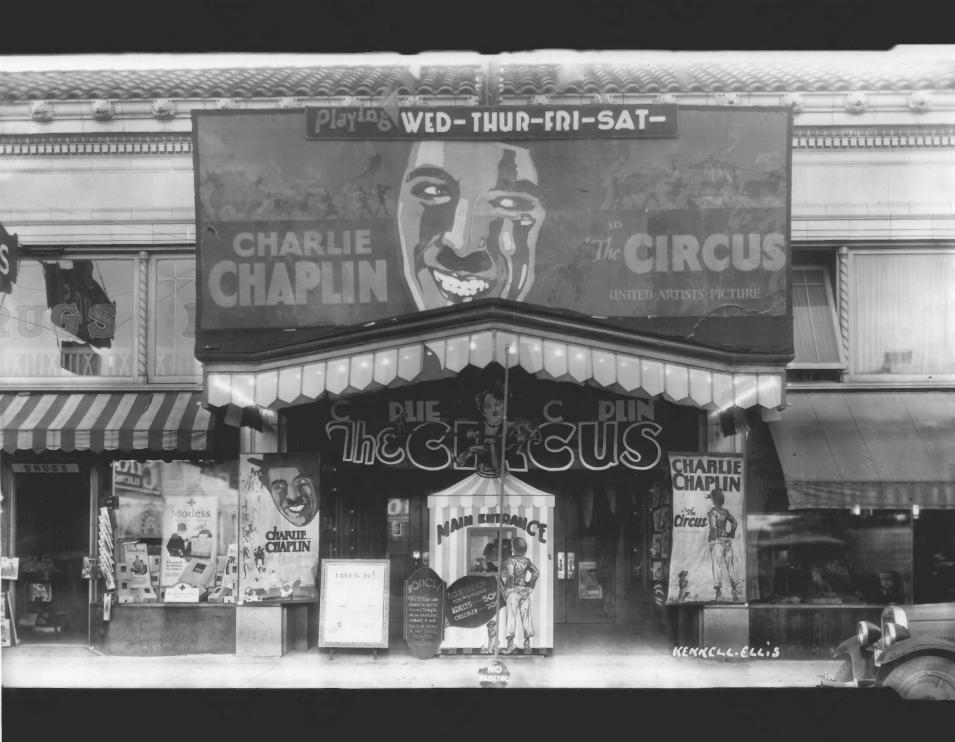

14OFIL

```
15. McDonald Theater Building, SW corner 10th
     & Willamette Streets, Eugene, Oregon,
Charlie Chaplin in "The Circus." LANK
Photographer: Kennell Ellis Photographic
                Studio
Date: Circa 1930
Negative: Lane County Museum
            740 West 13th Avenue
            Eugene, Oregon 97401
            Kennell Ellis Collection #8575
                                        15 DEIS
```