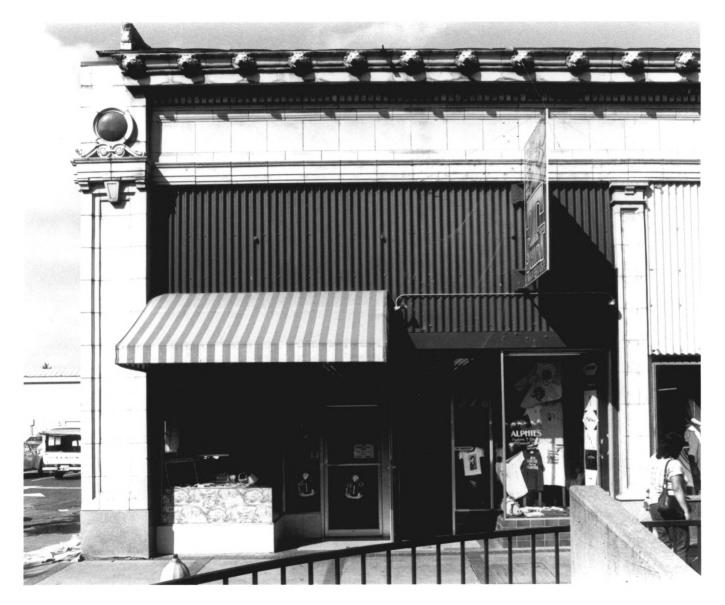

2. McDonald Theater Building, SW corner 10th Willamette Streets, Eugene, Oregon, northern 10th Avenue facade. LANK County Photographer: Judith Rees Date: 1981 Eugene Housing & Community Negative: Conservation Department 72 W. Broadway, Suite 200 Eugene, Oregon 97401 7.0F15