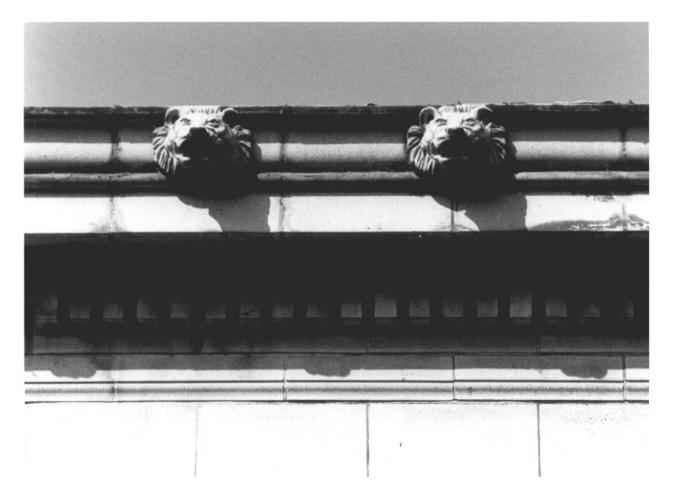

11 DF1L

```
12. McDonald Theater Building, SW corner 10th
     & Willamette Streets, Eugene, Oregon,
    detail of terra cotta cornice. LANK
Photographer: Judith Rees
                                    County
Date: 1981
Negative: Eugene Housing & Community
            Conservation Department
          72 W. Broadway, Suite 200
          Eugene, Oregon 97401
```