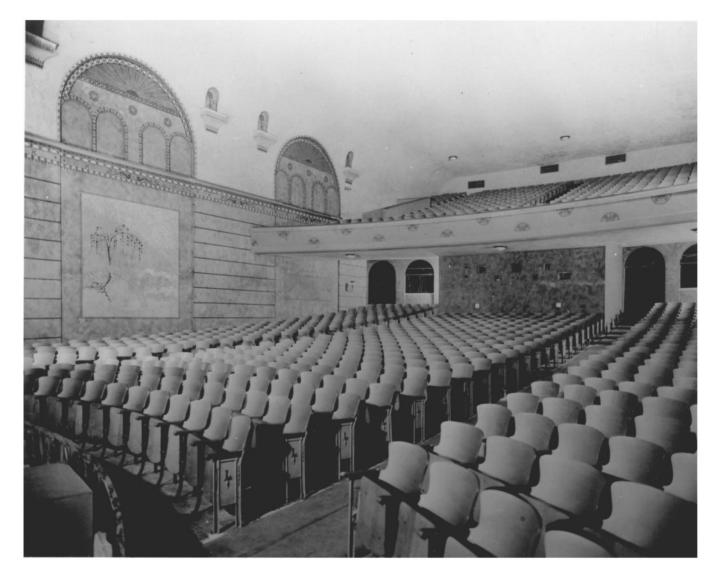

13 AFIN

```
14. McDonald Theater Building, SW corner 10th
     & Willamette Streets, Eugene, Oregon,
     interior view of balcony and wall murals.
Photographer: Photo Art Laboratories
              Portland, Oregon
                                    County
Date: Circa 1931
Negative: Lane County Museum
           740 West 13th Avenue
           Eugene, Oregon 97401
           #23P/L72-293R
```