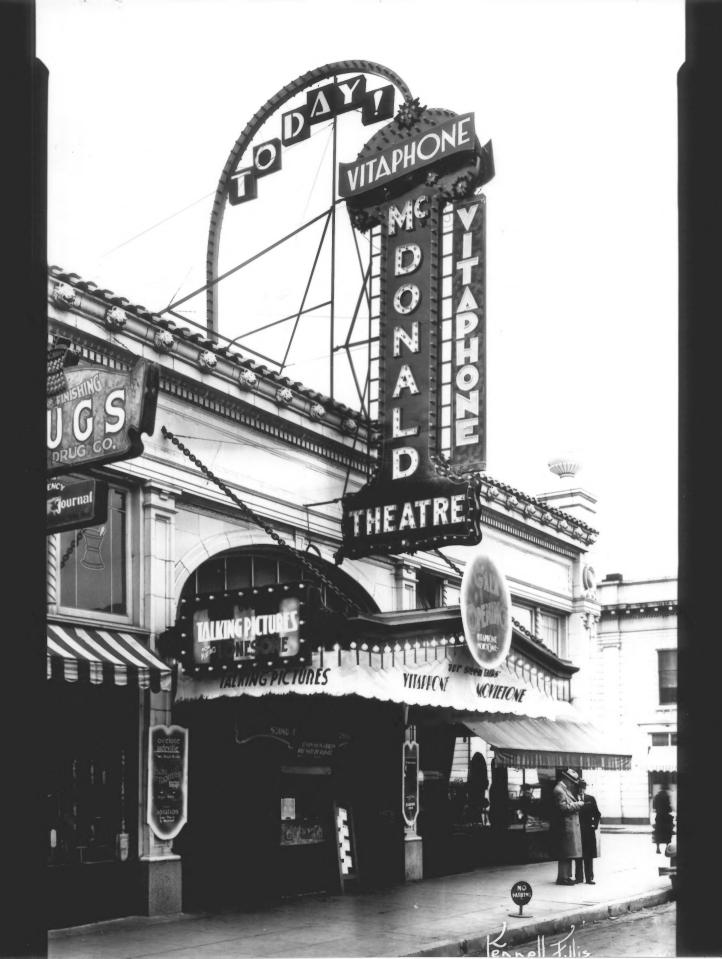

10. McDonald Theater Building, SW corner 10th & Willamette, Eugene, Oregon, detail of theater entrance and corner shop. Photographer: Kennell Ellis Photographic Studio Date: Circa 1927 Negative: Lane County Museum 740 West 13th Avenue Eugene, Oregon 97401 Kennell Ellis Collection #8574 10 DEK