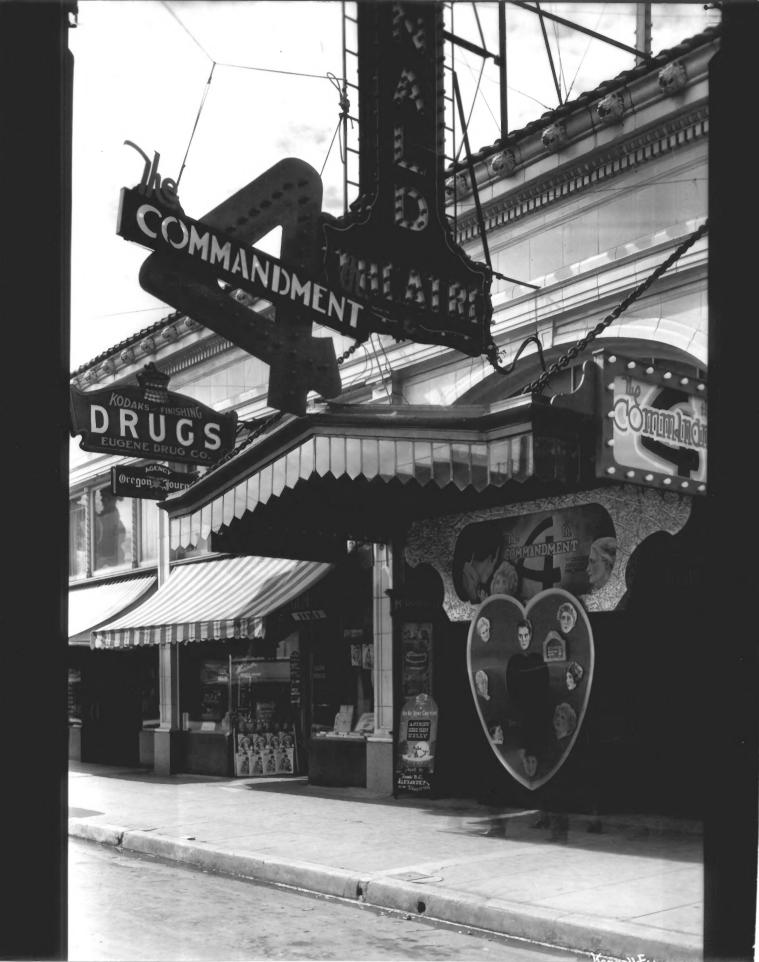

McDonald Theater Building, SW corner 10th & Willamette Streets, Eugene, Oregon, detail of theater entrance and shop exteriors. LANK COMMM hotographer: Kennell Ellis Photographic Studio ate: Circa 1930 egative: Lane County Museum 4OF15 740 West 13th Avenue Eugene, Oregon 97401 Kennell Ellis Collection #8547