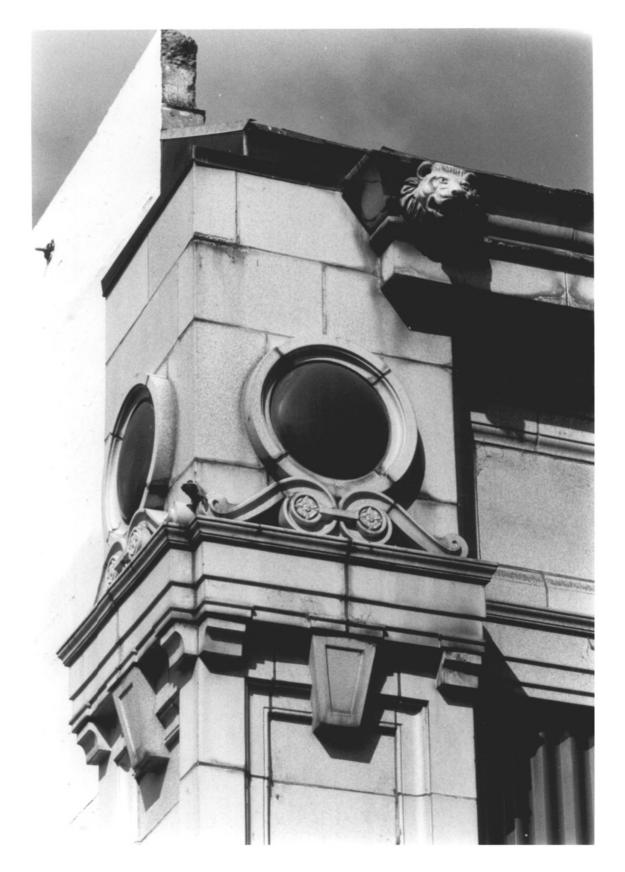

5. McDonald Theater Building, SW corner 10th & Willamette Streets, Eugene, Oregon, detail of bay on Willamette Street facade. LANK COUNTY Photographer: Judith Rees Date: 1981 Eugene Housing & Community Negative: **Conservation** Department 72 W. Broadway, Suite 200 5 OF 15 Eugene, Oregon 9740/