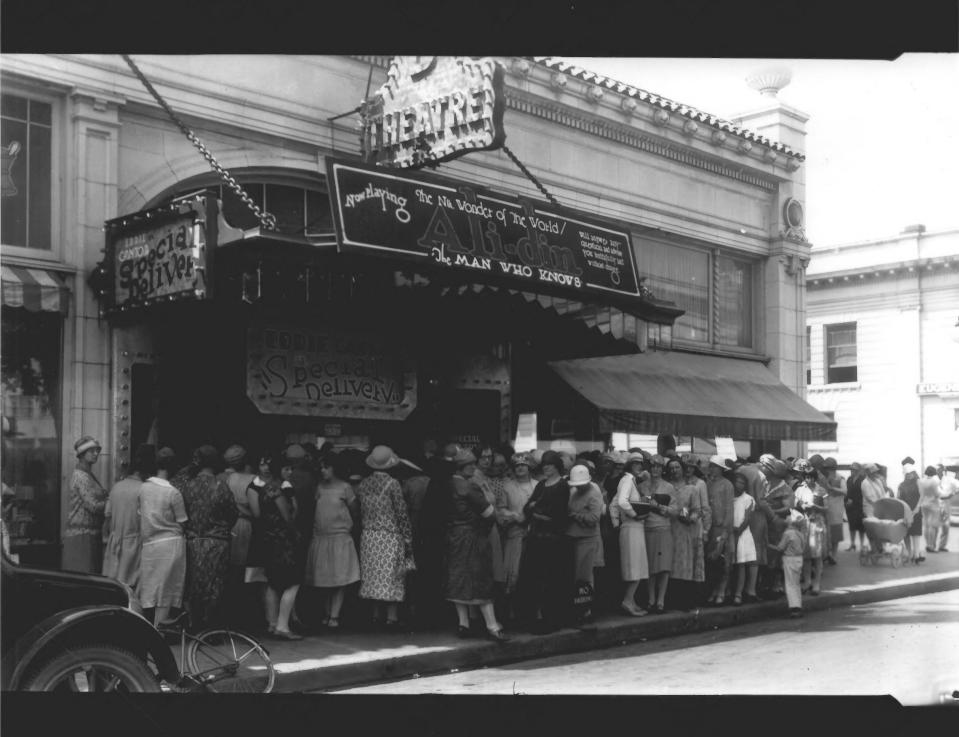

McDonald Theater Building, SW corner 10th & Willamette Streets, Eugene, Oregon, detail of theater entrance and shop exteriors. LANK COMMM hotographer: Kennell Ellis Photographic Studio ate: Circa 1930 egative: Lane County Museum 4OF15 740 West 13th Avenue Eugene, Oregon 97401 Kennell Ellis Collection #8547