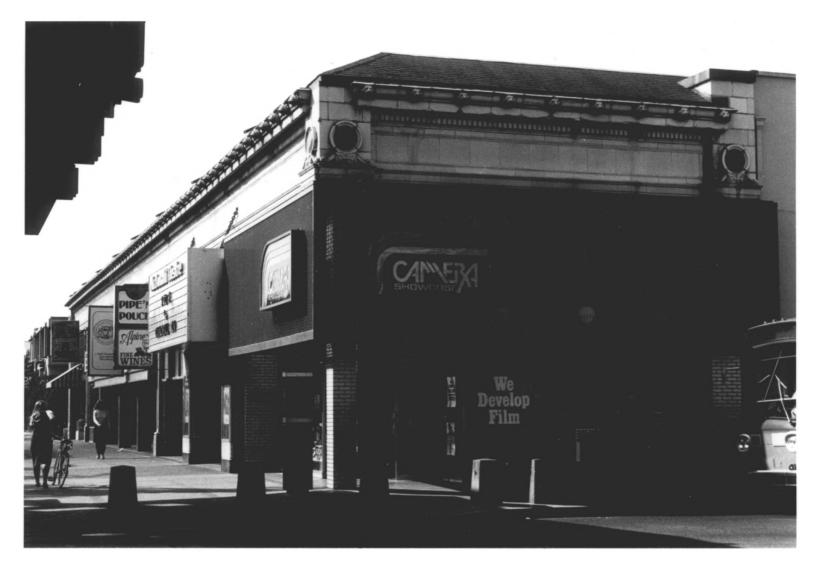

2. McDonald Theater Building, SW corner 10th Willamette Streets, Eugene, Oregon, northern 10th Avenue facade. LANK County Photographer: Judith Rees Date: 1981 Eugene Housing & Community Negative: Conservation Department 72 W. Broadway, Suite 200 Eugene, Oregon 97401 7.0F15