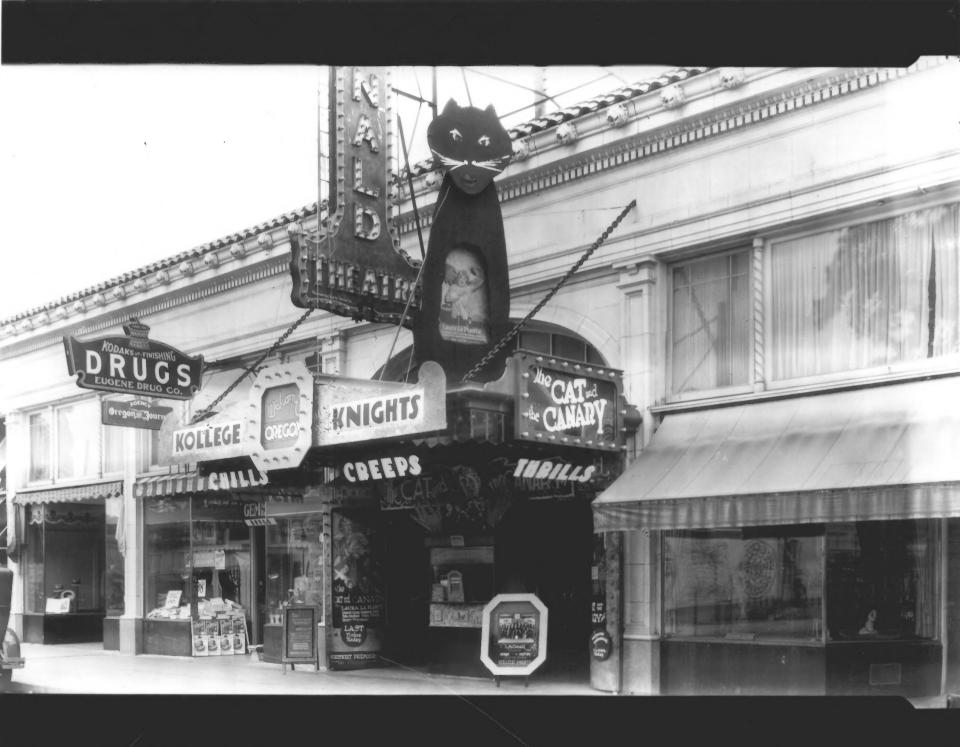

McDonald Theater Building, SW corner 10th & Willamette Streets, Eugene, Oregon, detail of theater entrance and shop exteriors. LANK COMMM hotographer: Kennell Ellis Photographic Studio ate: Circa 1930 egative: Lane County Museum 4OF15 740 West 13th Avenue Eugene, Oregon 97401 Kennell Ellis Collection #8547