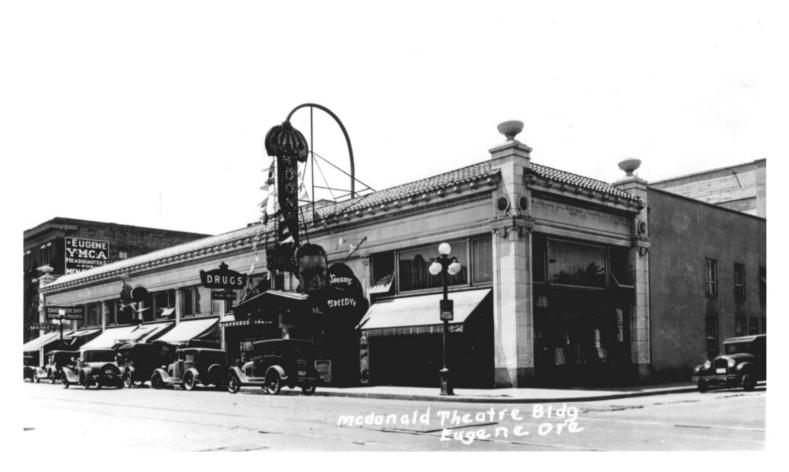

 McDonald Theater Building, SW corner 10th & Willamette Streets, Eugene, Oregon.
 LANA COUNTY

Photographer: Unknown

Date: Circa 1935

Negative: Lane County Museum 740 West 13th Avenue Eugene, Oregon *97401* #23P/L72-293W