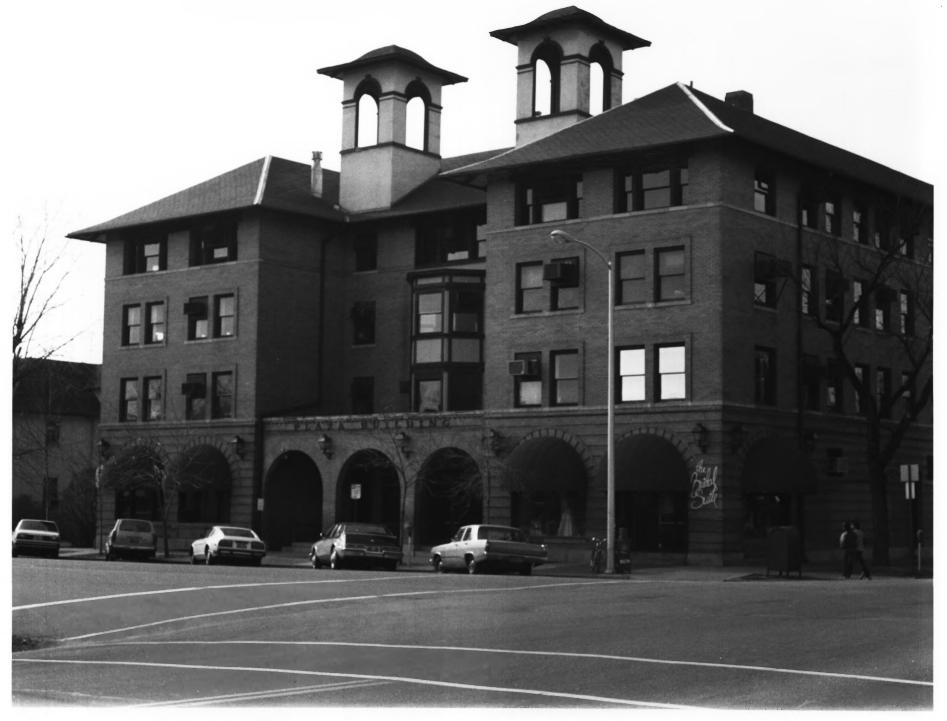

Hotels, motels, etc

Plaza Hotel El Paso County, Colorado

Alexander Photo Negative Location--Unknown 1901

Photo 1. View looking southwest

Plaza Hotel El Paso County, Colorado Photographer: James Rapkock Negatives: 2140 Academy Circle, Suite B Colorado Springs 1982 View looking southwest.