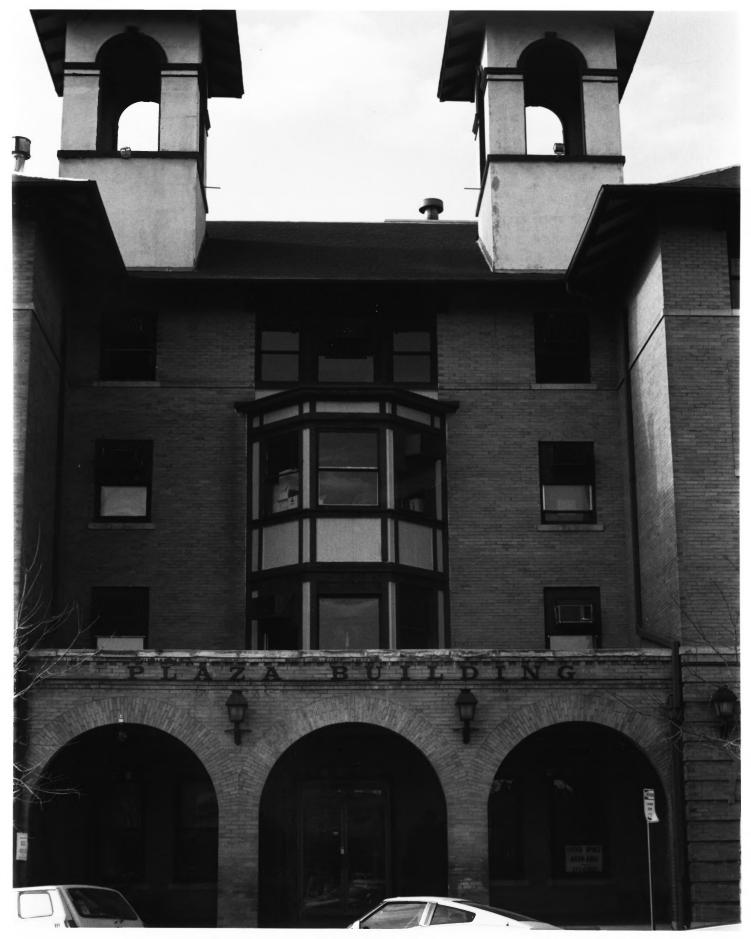

Property Name: Plaza Hotel Location: Colorado Springs, Colorado Photographer/Date: James Rapkock/1982 Negatives: 2140 Academy Circle, Suite B Colorado Springs Camera Direction: view of detail of east (front) facade Photo No.: 3