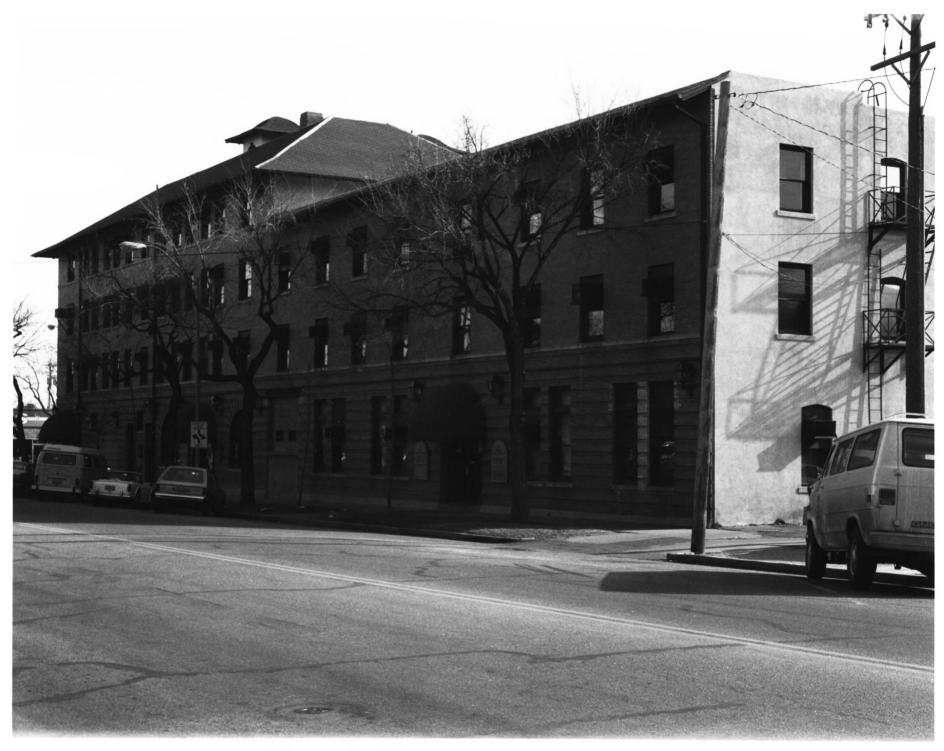

Property Name: Plaza Hotel Location: Colorado Springs, Colorado Photographer/Date: James Rapkock/1982 Negatives: 2140 Academy Circle, Suite B Colorado Springs Camera Direction: view looking southeast Photo No.: 4