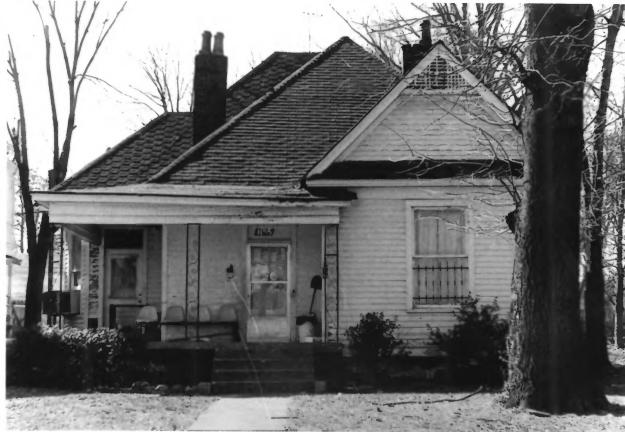

No. 2 of 195

AUG 2 1 1979

ANNESDALE-SNOWDEN HISTORIC DISTRICT 1140 AGENS PLACE (No. 3) MEMPHIS, TN, Shelby Co. OCT 2.5 1979 PHOTO BY: Rick Boeving DATE: March 1978 NEG: City of Memphis, Division of Housing and Community Development South elevation, facing north.

No. 3 of 195 AUG 21 1979