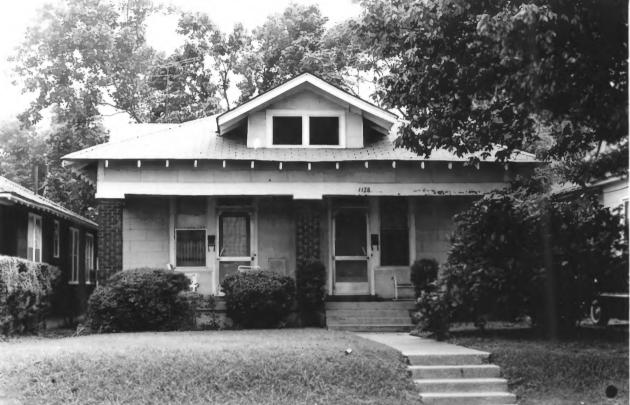

No. 2 of 195

AUG 2 1 1979

ANNESDALE-SNOWDEN HISTORIC DISTRICT 1140 AGENS PLACE (No. 3) MEMPHIS, TN, Shelby Co. OCT 2.5 1979 PHOTO BY: Rick Boeving DATE: March 1978 NEG: City of Memphis, Division of Housing and Community Development South elevation, facing north.

No. 3 of 195 AUG 21 1979