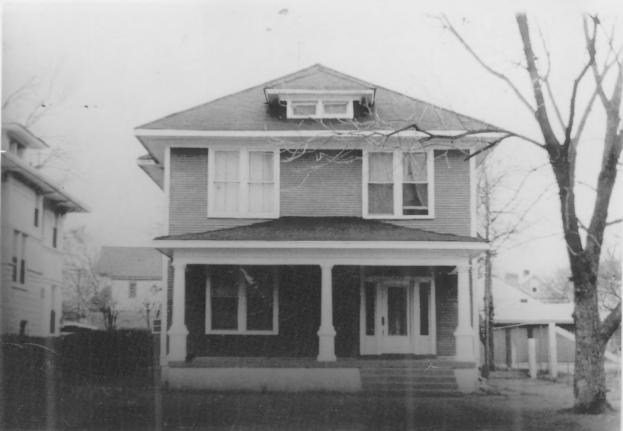

No. 5 of 195 AUG 21 1979

ANNESDALE-SNOWDEN HISTORIC DISTRICT 1154 AGNES PLACE (No.6) MEMPHIS, TN, Shelby Co. PHOTO BY: Rick Boeving DATE: March 1978

NEG: City of Memphis, Division of Housing and Community Development South elevation, facing north.

AUG 2 1 1979 No. 6 of 195

ANNESDALE-SNOWDEN HISTORIC DISTRICT

1158 AGNES PLACE (No.7)
MEMPHIS, TN, Shelby Co.
PHOTO BY: Rick Boeving
DATE: March 1978
NEG: City of Memphis, Division of
Housing and Community Development