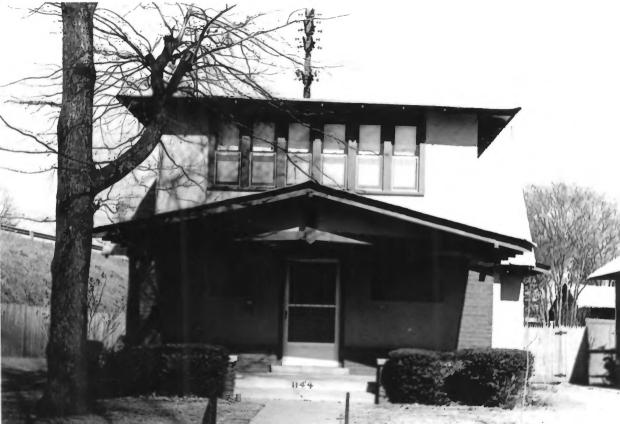

Housing and Community Development North elevation facing south No. 148 of 195

M7. ANNESDALE-SNOWDEN HISTORIC DISTRICT
1141 SLEDGE AVE. (No. 147), Recently
MEMPHIS, TN, Shelby Co.
PHOTO BY: Rick Boeving

PATE: Manual 1879

DATE: March, 1978

NEG: City of Memphis, Division of

Housing and Community Development

North elevation facing south AUG 21 1979 No. 149 of 195

148

ANNESDALE-SNOWDEN HISTORIC DISTRICT 1144 SLEDGE AVE. (No. 148) MEMPHIS, TN, Shelby Co. PHOTO BY: Rick Boeving AUG 2 1 1979