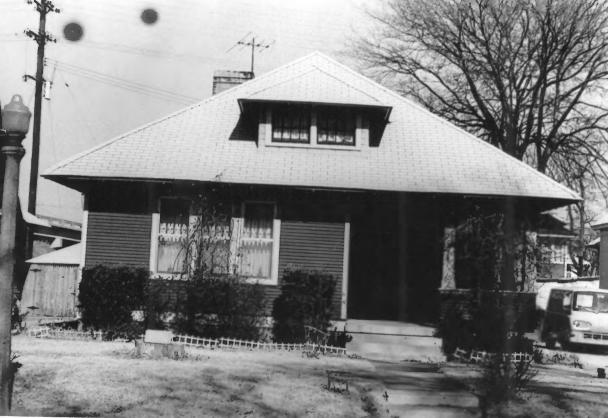

ANNESDALE-SNOWDEN HISTORIC DISTRICT 1178 CENTRAL AVE. (No. 92) MEMPHIS, TN, Shelby Co. PHOTO BY: Rick Boeving OCT 25 1979 DATE: March 1978

NEG: City of Memphis, Division of Housing and Community Development South elevation. facing north. No. 94 of 195 AUG 2 1 1979