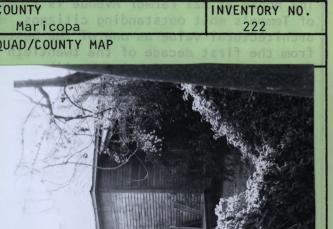

## PHYSICAL DESCRIPTION

Built c1908

The Hugh Laird House is composed of two parts, both constructed during the same time period. The major portion of the house is rectangular in plan, 25 feet deep by 30 feet wide, and covered with a hipped roof. A 10' x 15' extension to the north is constructed of matching clapboard siding and supports its own crimped gable, hipped roof. Enclosed eave and plainboard facia detailing is the same on both, as are the doors and double-hung sash windows. An original pitched-roof screen porch extends the length of the front of the house, and access is through a central entry. The house shows the influence of the neo-Colonial style in a very modest format. Symmetrical plan, hipped roof, eave details and clapboard siding are all characteristics of this popular residential style during the turn of the century. The house has been well-maintained and still conveys its association with a particular place in Tempe's architectural development.

STATEMENT OF SIGNIFICANCE/HISTORY

The house at 821 Farmer Avenue is significant for its historic association with one of Tempe's most outstanding citizens, Hugh Laird. It is noteworthy as well for its architectural value as one of the best-preserved remaining frame dwellings dating from the first decade of the twentieth century. Designed in a subtle neo-Colonial format, the house, with its boxlike massing, hipped roof, clapboard siding and modest exterior detailing, provides a good example of the pre-bungalow style in local residential construction.