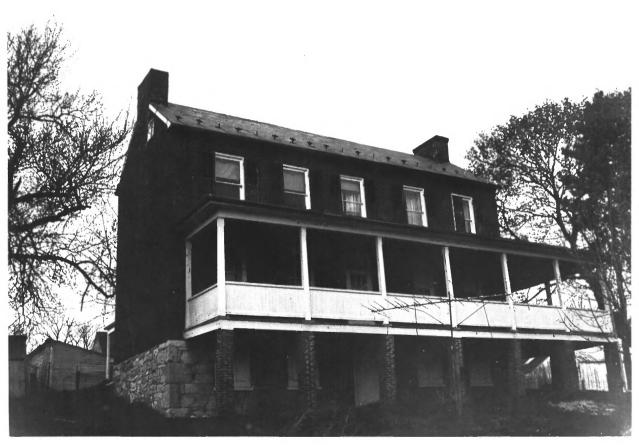

BELL-VARNER HOUSE SEP 24 1979 #3 Leitersburg, Washington County, Maryland Photographer: Paula Stoner Dickey Negative Located: MHT Date Photograph Taken: April 1977 Exterior View from the Southeast angle MAR 2 0 1978