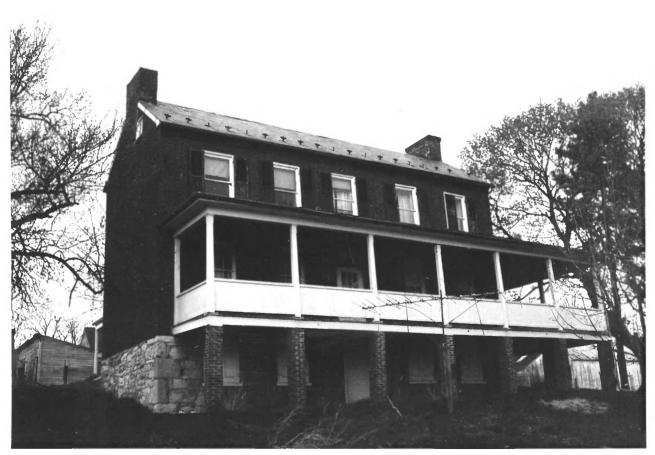

SEP 24 1979 #/ BELL-VARNER HOUSE Leitersburg, Washington County, Maryland Photographer: Paula Stoner Dickey Negative Located: MHT Date Photograph Taken: April 1977 Exterior View from the Southeast angle MAR 2 0 1978