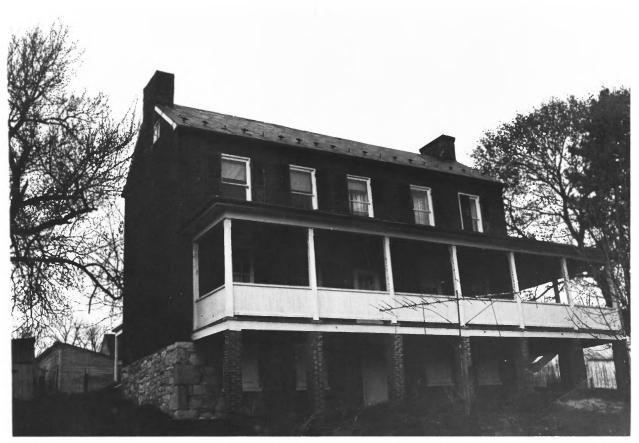

SEP 2 4 1979 **BELL-VARNER HOUSE** Leitersburg, Washington County, Maryland Photographer: Paula Stoner Dickey Negative Located: MHT Date Photograph Taken: April 1977 Exterior View from the Southeast angle MAR 2 0 1978