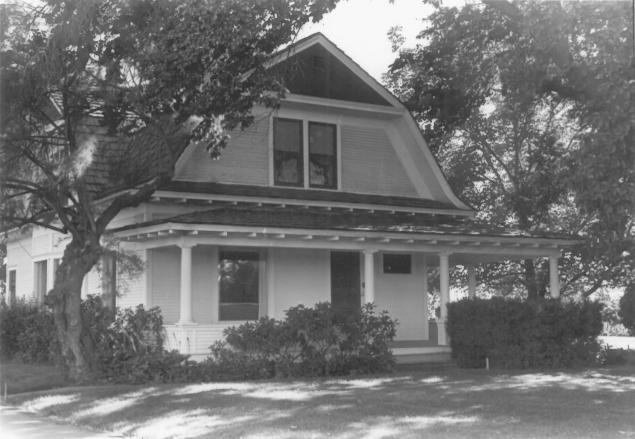

## Cornell Farmstead (House) Grandview, Washington

Photographer: Katie Dutcher Taken: September 3, 1986 Negative: OAHP, Olympia, Wa. Looking Southwest # 15 (Roll 8, #9) / of 4