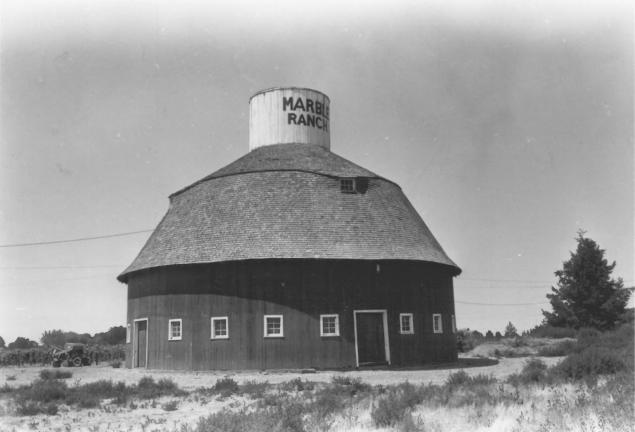

## Cornell Farmstead (barn) Grandview, WA

Photographer: Robin Abrahams Taken: July 24, 1986 Negative : OAHP, Olympia, Wa. Looking east # 17 (Roll 4, # 22) 3 of 4