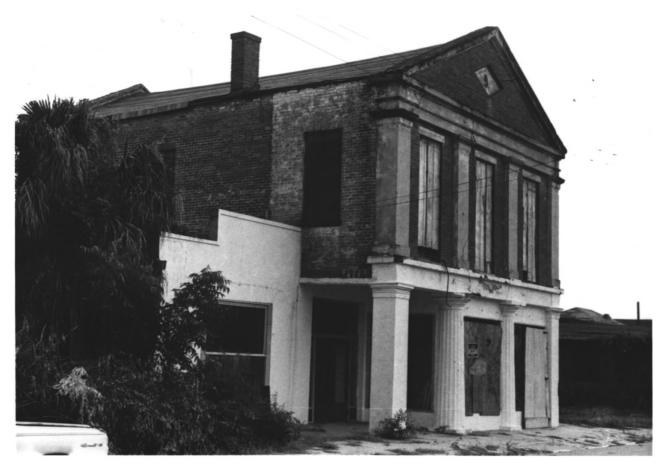

! out of 4 #5 Fire Station 7 No.Lawrence Street, Mobile, Ala. Robin Lang , photographer 1/15/1982 MHDC negative files Front and southeast corner

Camera facing northwest

2 out of 4 #5 Fire Station 7 No.Lawrence Street, Mobile, Ala. Robin Lang , photographer