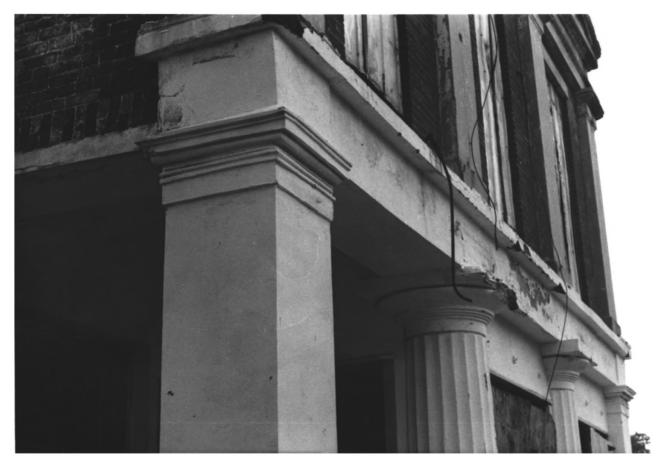

1/15/1982 MHDC negative files

MHDC negative files Front and northeast corner

Camera facing southwest

3 out of 4 #5 Fire Station 7 No. Lawrence Street, Mobile, Ala Robin Lang , photographer 1/15/1982 MHDC negative files Detail of south east pilaster and column capitals. Camera facing north