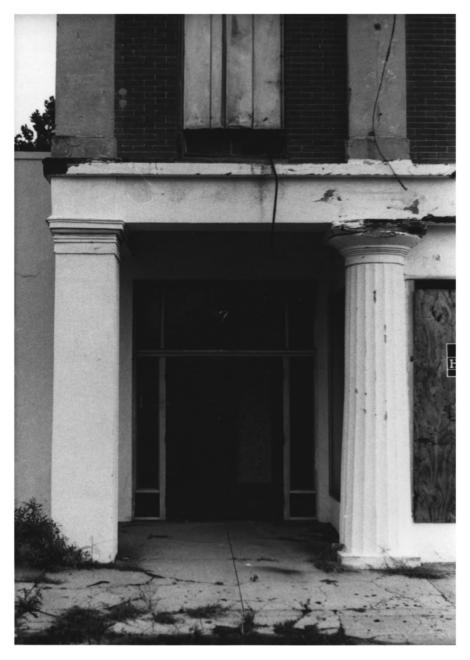

4 out of 4 #5 Fire Station 7 No.Lawrence Street, Mobile, Ala. Robin Lang . photographer 1/15/1982 MHDC negative files Detail of original entrance on south

bay of east facade. Camera facing west