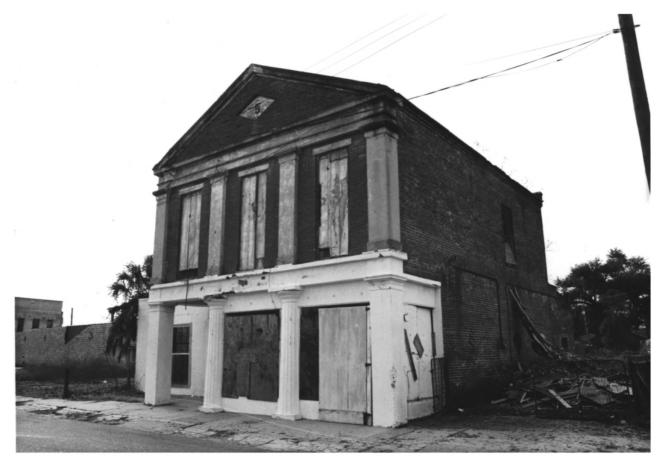

! out of 4 #5 Fire Station 7 No.Lawrence Street, Mobile, Ala. Robin Lang , photographer 1/15/1982 MHDC negative files Front and southeast corner

Camera facing northwest

2 out of 4 #5 Fire Station 7 No.Lawrence Street, Mobile, Ala. Robin Lang , photographer

1/15/1982 MHDC negative files

MHDC negative files Front and northeast corner

Camera facing southwest

3 out of 4 #5 Fire Station 7 No. Lawrence Street, Mobile, Ala Robin Lang , photographer 1/15/1982 MHDC negative files Detail of south east pilaster and column capitals. Camera facing north