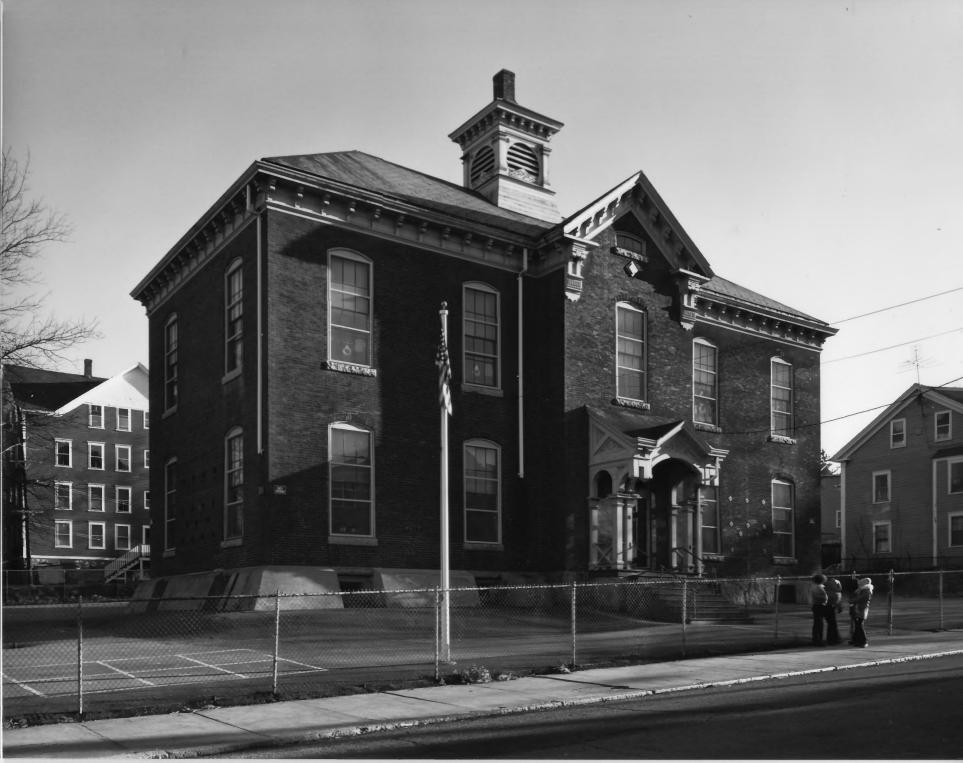

Grove Street Elementary School 312 Grove Street Woonsocket, Rhode Island

Warren Jagger, Photographer March 1981 Negative: Rhode Island Historical Preservation Commission

General view from the northwest.