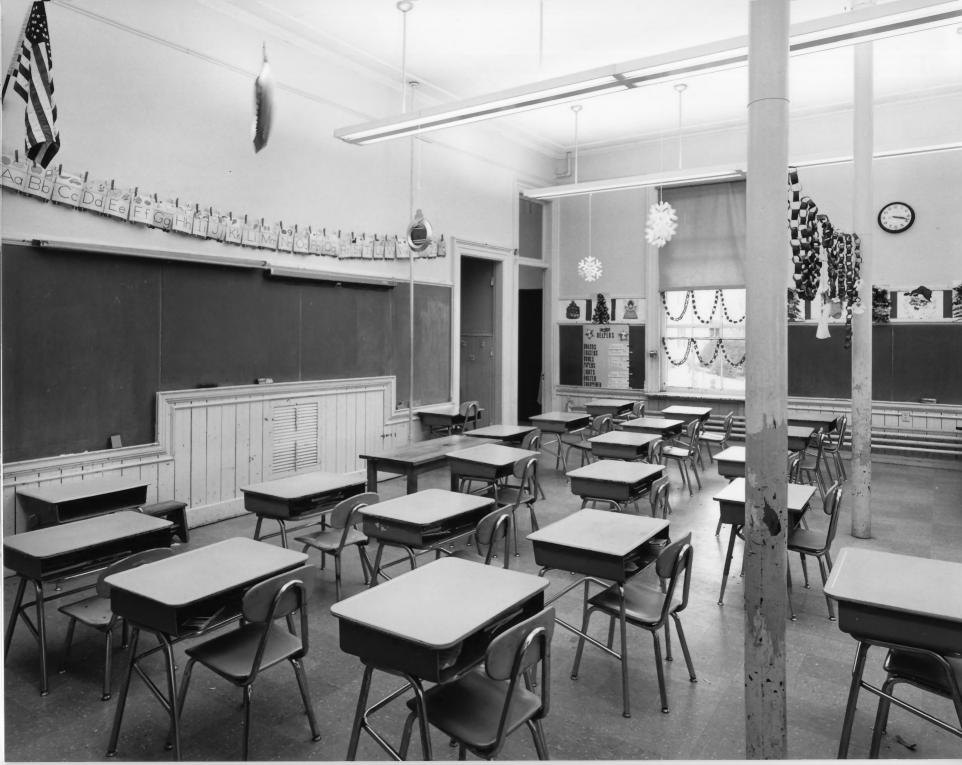

Figure 50

Grove Street Elementary School 312 Grove Street Woonsocket, Rhode Island

Warren Jagger, Photographer March 1981 Negative: Rhode Island Historical Preservation Commission

Interior: typical classroom.