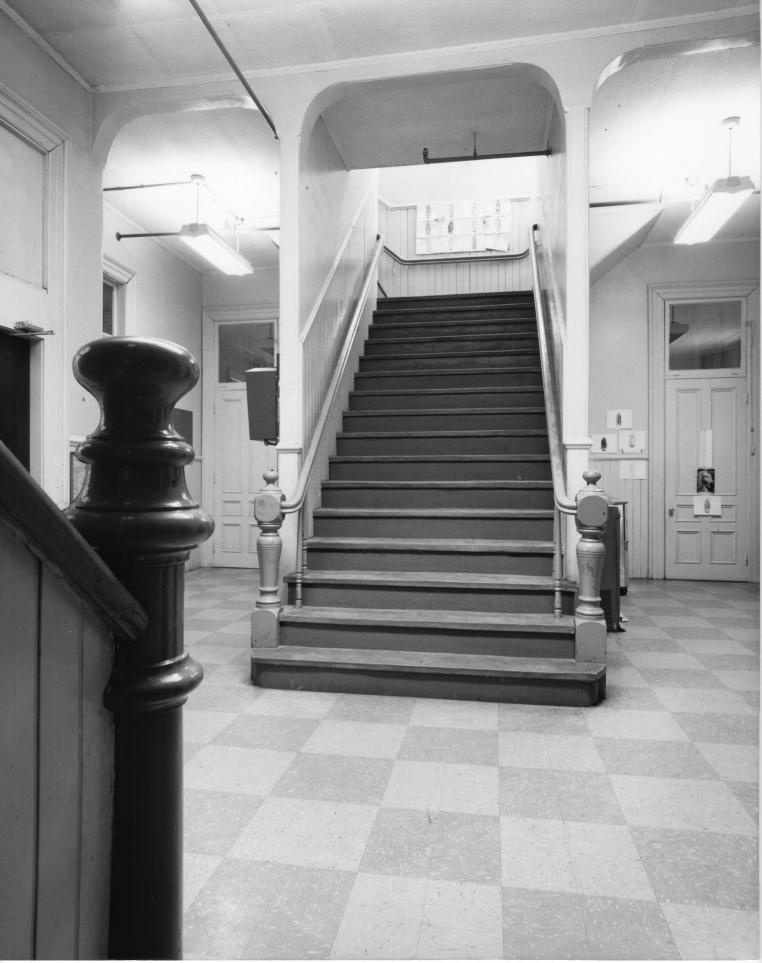

Figure 52

Grove Street Elementary School 312 Grove Street Woonsocket, Rhode Island

Warren Jagger, Photographer March 1981 Negative: Rhode Island Historical Preservation Commission

Interior: central stairhall.