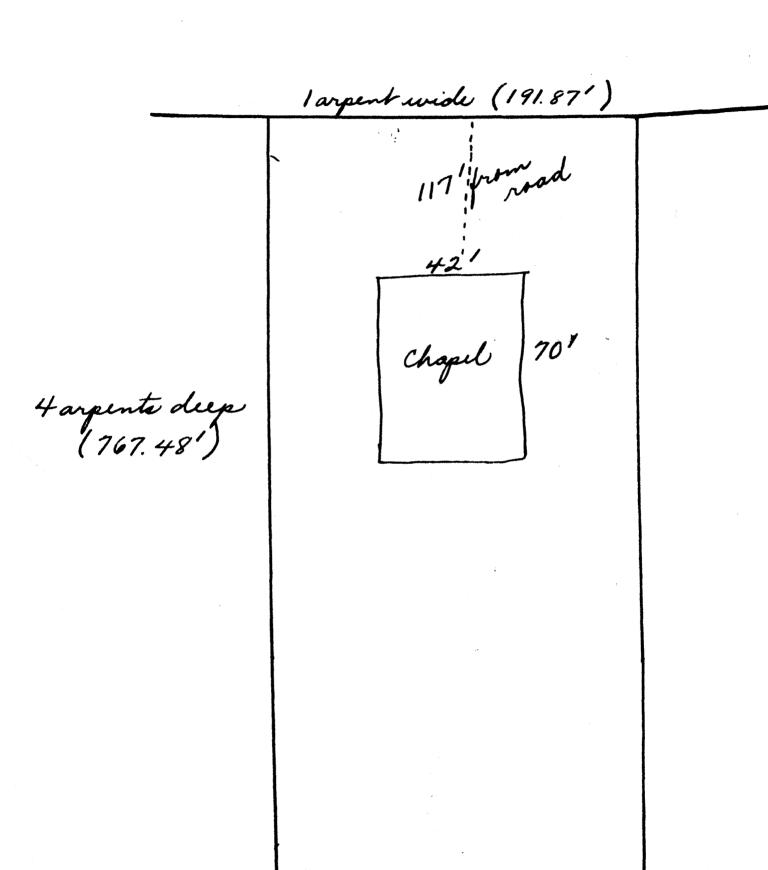

Form No. 10-300 (Rev. 10-74)

UNITED STATES DEPARTMENT OF THE INTERIOR NATIONAL PARK SERVICE

## NATIONAL REGISTER OF HISTORIC PLACES INVENTORY -- NOMINATION FORM

Baton Rouge

| PH      | 06        | 78            | 708 |  |
|---------|-----------|---------------|-----|--|
| FOR NPS | S USE ONL | Y             |     |  |
| RECEIVE | a a       | \$ + <b>?</b> |     |  |