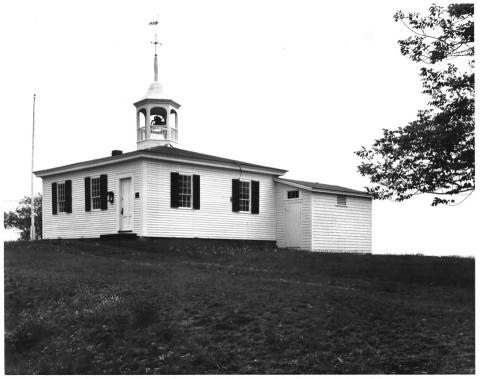

## SEE INSTRUCTIONS IN HOW TO COMPLETE NATIONAL REGISTER FORMS TYPE ALL ENTRIES ENCLOSE WITH PHOTOGRAPH

| _ |                |                                                          |               |                                       | - |
|---|----------------|----------------------------------------------------------|---------------|---------------------------------------|---|
| 1 | NAME           |                                                          |               |                                       |   |
|   | HISTORIC       | Alna School                                              |               |                                       |   |
|   | AND/OR COMMO   | N                                                        |               |                                       | - |
| 2 | LOCATI         | ON                                                       |               |                                       | - |
|   | CITY, TOWN     | VICINITY OF                                              | COUNTY        | STATE                                 |   |
|   |                | Alna                                                     | Lincoln       | Maine                                 |   |
| 3 | РНОТО          | REFERENCE                                                |               |                                       |   |
|   | PHOTO CREDIT   |                                                          | DATE OF PHOTO |                                       |   |
|   |                | Earle G. Shettleworth, Jr.                               |               | 1975                                  |   |
|   | NEGATIVE FILED | AT                                                       |               | ••                                    |   |
|   |                | Maine Historic Preservation Commission                   |               |                                       |   |
| 4 | IDENTIF        | ICATION                                                  |               | · · · · · · · · · · · · · · · · · · · |   |
|   | DESCRIBE VIEW. | DIRECTION, ETC. IF DISTRICT, GIVE BUILDING NAME & STREET |               | PHOTO NO.                             |   |
| t | 1001           | Alna School from the northeast                           |               |                                       |   |

MAINE: LINCOLN COUNTY

ALNA

ALMA SCHOOL