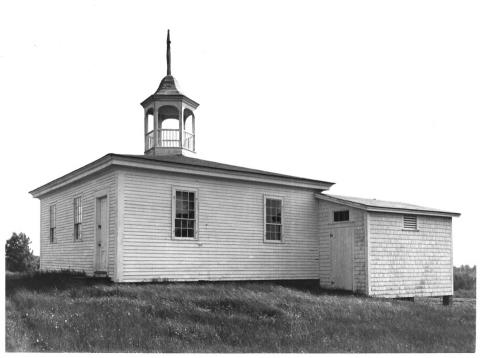

## SEE INSTRUCTIONS IN HOW TO COMPLETE NATIONAL REGISTER FORMS TYPE ALL ENTRIES ENCLOSE WITH PHOTOGRAPH

| _ |                |                                                          |               |                                       | - |
|---|----------------|----------------------------------------------------------|---------------|---------------------------------------|---|
| 1 | NAME           |                                                          |               |                                       |   |
|   | HISTORIC       | Alna School                                              |               |                                       |   |
|   | AND/OR COMMO   | N                                                        |               |                                       | - |
| 2 | LOCATI         | ON                                                       |               |                                       | - |
|   | CITY, TOWN     | VICINITY OF                                              | COUNTY        | STATE                                 |   |
|   |                | Alna                                                     | Lincoln       | Maine                                 |   |
| 3 | РНОТО          | REFERENCE                                                |               |                                       |   |
|   | PHOTO CREDIT   |                                                          | DATE OF PHOTO |                                       |   |
|   |                | Earle G. Shettleworth, Jr.                               |               | 1975                                  |   |
|   | NEGATIVE FILED | AT                                                       |               | ••                                    |   |
|   |                | Maine Historic Preservation Commission                   |               |                                       |   |
| 4 | IDENTIF        | ICATION                                                  |               | · · · · · · · · · · · · · · · · · · · |   |
|   | DESCRIBE VIEW. | DIRECTION, ETC. IF DISTRICT, GIVE BUILDING NAME & STREET |               | PHOTO NO.                             |   |
| t | 1001           | Alna School from the northeast                           |               |                                       |   |

MAINE: LINCOLN COUNTY

ALNA

ALMA SCHOOL