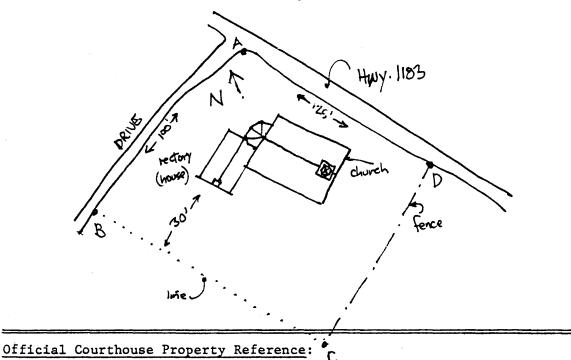

4175000</u>             | D                                            |
| B                                       | E                                            |
| c                                       | F                                            |
| Verbal Boundary Description             | Acreage 0.28 acre_                           |

Beginning at point A where the drive northwest of the house meets Hardesty Rd. 100 feet along south side of drive to point B, south along a line approximately 30' from sw end of frame wing 125 ft.to C, east along fence 100 feet to point D, thence northwest along southside of Hardesty Road to point of origin. The boundaries were drawn to include the church and related space as defined by roads, fence and property line. There are no outbuildings.





Washington County Courthouse, Springfield, Kentucky