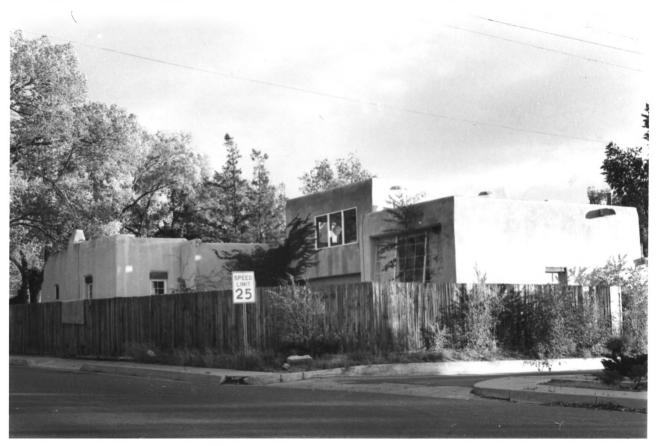

Jones NGLADDING, HOUSE Albuquerque, New Mexico Photograph by Kathleen Brooker November, 1979 Bernalello Co. Negative: Historic Landmarks Survey of Albuquerque West end of house; Kenneth Adams studio in foreground, recent Bardacke addition center, original Gladding House in

background. Camera faces ESE

Photograph #3/2