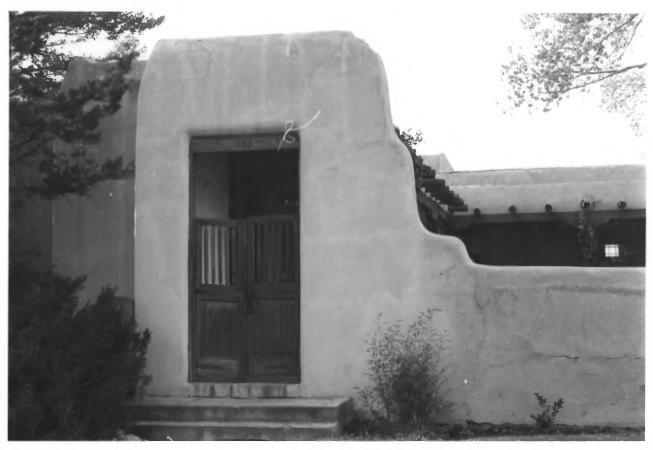

Albuquerque, New Mexico NOV 17 1980 Photograph by Kathleen Brooker November, 1979 Bernalello Co. Negative: Historic Landmarks Survey of Albuquerque East facade, detail of entrance gate into placita; camera faces W Photograph #1/3