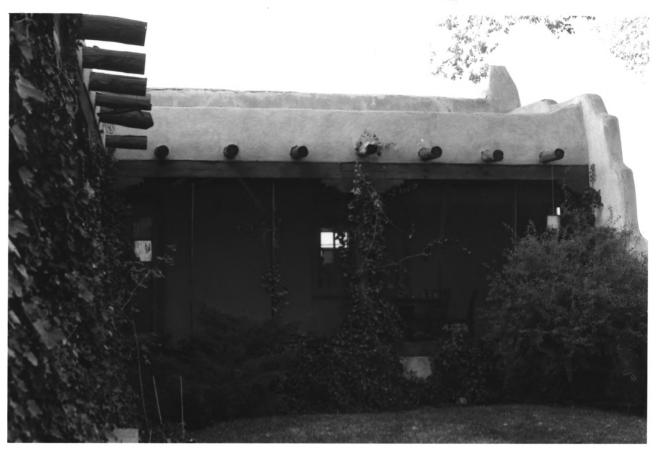

GLADDING HOUSE
Albuquerque, New Mexico Photograph by Kathleen Brooker Bernalello co November, 1979 Negative: Historic Landmarks Survey of Albuquerque Portal in front of north wing from the placita; camera faces W. NOV 17 1980 Photograph #2/3