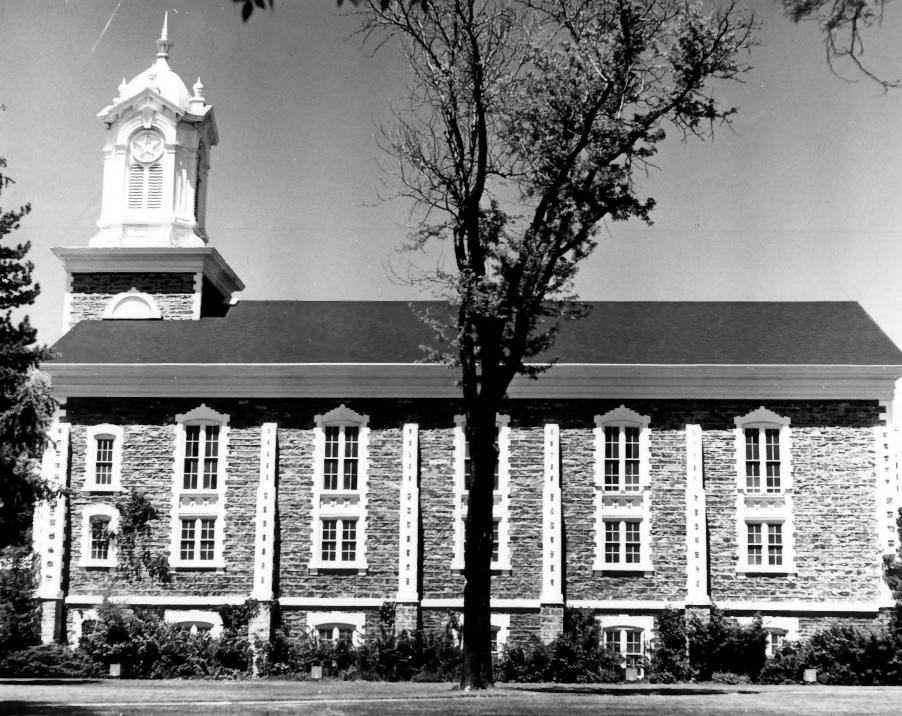

HISTORIC

Logan Tabernacle

AND/OR COMMON

| 2 LOCATION |  |
|------------|--|
|------------|--|

CITY, TOWN

Logan

VICINITY DF

## **IDENTIFICATION**

DESCRIBE VIEW, DIRECTION, ETC. IF DISTRICT, GIVE BUILDING NAME & STREET

Front and side of tabernacle looking from southwest to northeast

PHOTO NO.

STATE Utah