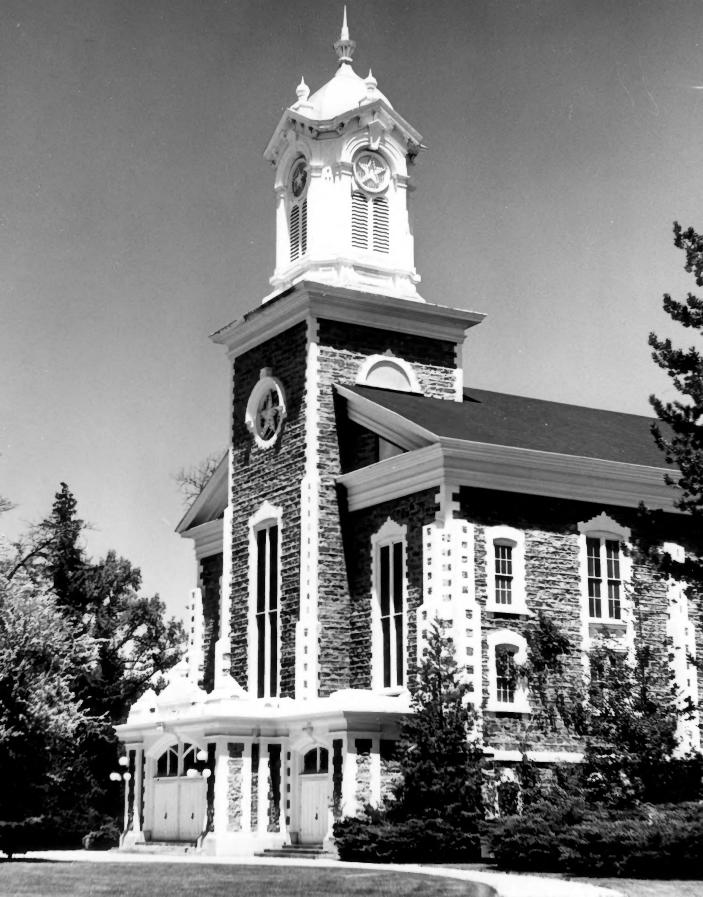

HISTORIC

Logan Tabernacle

AND/OR COMMON

| 2 LOCATION |  |
|------------|--|
|------------|--|

CITY, TOWN

Logan

VICINITY DF

## **IDENTIFICATION**

DESCRIBE VIEW, DIRECTION, ETC. IF DISTRICT, GIVE BUILDING NAME & STREET

Front and side of tabernacle looking from southwest to northeast

PHOTO NO.

STATE Utah