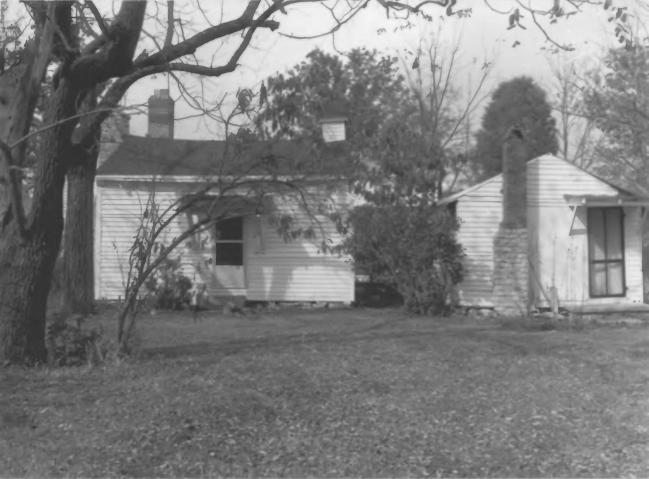

Palmetto Farm Tennessee Highway 64 Palmetto, vicinity, Bedford and Marshall Counties, Tennessee Photo: Richard Ouin Date: October 1984 Negative: Tennessee Historical Commission Nashville, TN Facing north, kitchen wing and icehouse #4 of 18