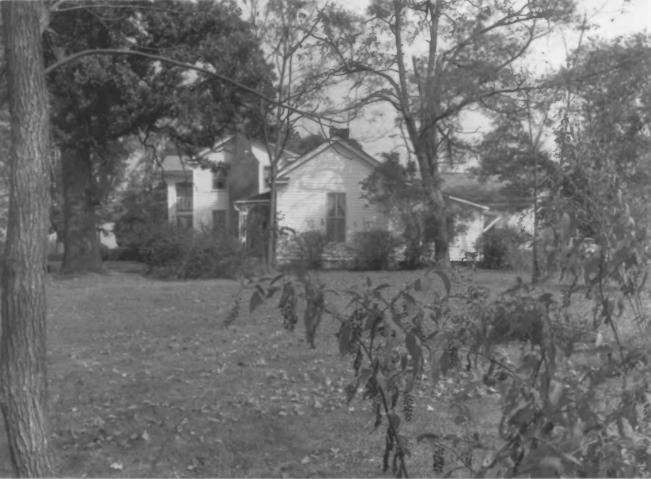

Palmetto Farm Tennessee Highway 64 Palmetto, vicinity, Bedord and Marshall Counties, Tennessee Photo: Richard Quin Date: October 1984 Negative: Tennessee Historical Commission Nashville, TN Facing east, west facade #2 of 18