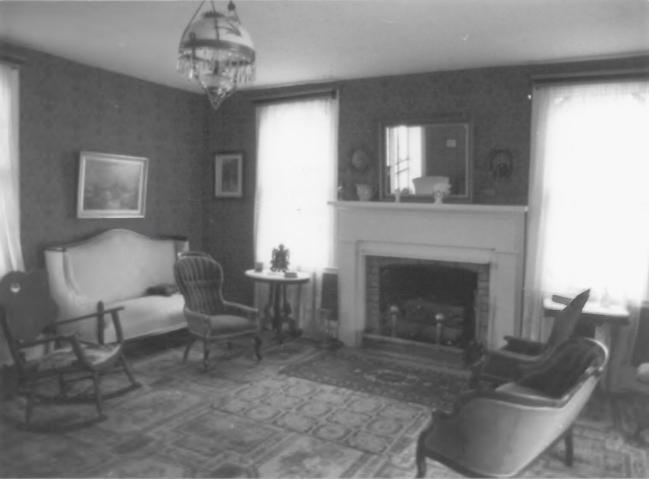

Palmetto Farm Tennessee Highway 64 Palmetto, vicinity, Bedford and Marshall Counties, TN Photo: Richard Ouin Date: October 1984 Negative: Tennessee Historical Commission Nashville, TN Interior detail, west room, main floor #9 of 18

Palmetto Farm Tennessee Highway 64 Palmetto, vicinity, Bedford and Marshall Counties, Tennessee Photo: Richard Ouin Date: October 1984 Negative: Tennessee Historical Commission Nashville, Tennessee Interior detail, central parlor #10 of 18