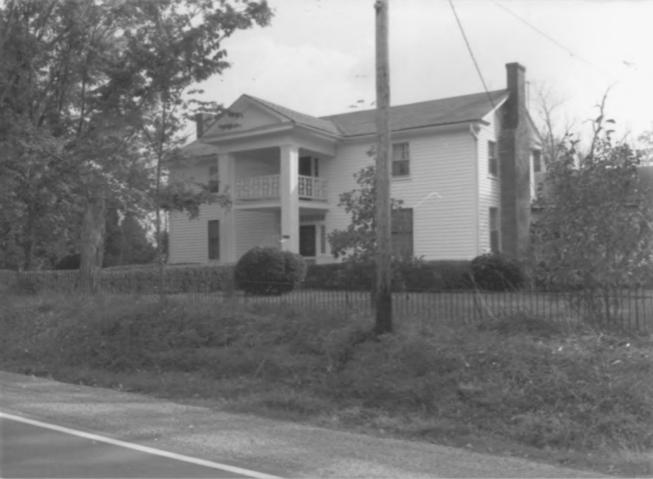

Palmetto Farm Tennessee Highway 64 Palmetto, vicinity, Bedford and Marshall Counties, Tennessee Photo: Richard Quin Date: October 1984 Negative: Tennessee Historical Commission Nashville, TN Facing southeast, north (front) and west facades Of 18