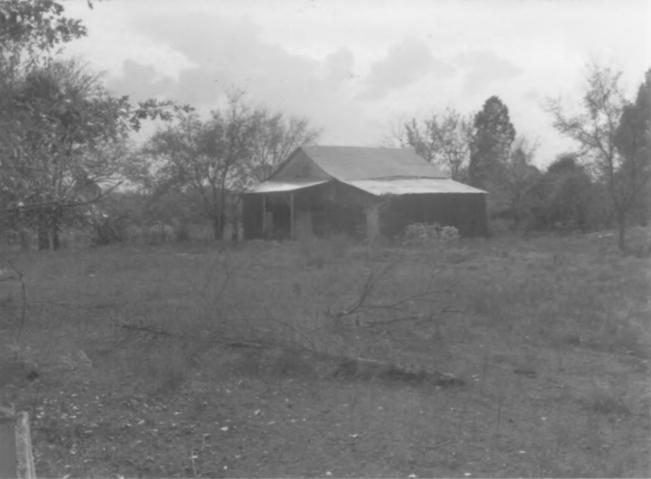

```
Palmetto Farm
Tennessee Highway 64
Palmetto, vicinity, Bedford and Marshall
   Counties, TN
Photo: Richard Quin
Date: October 1984
Neg.: Tennessee Historical Commission
       Nashville, TN
Icehouse and cistern shed, facing south-
   west
#16 of 18
```