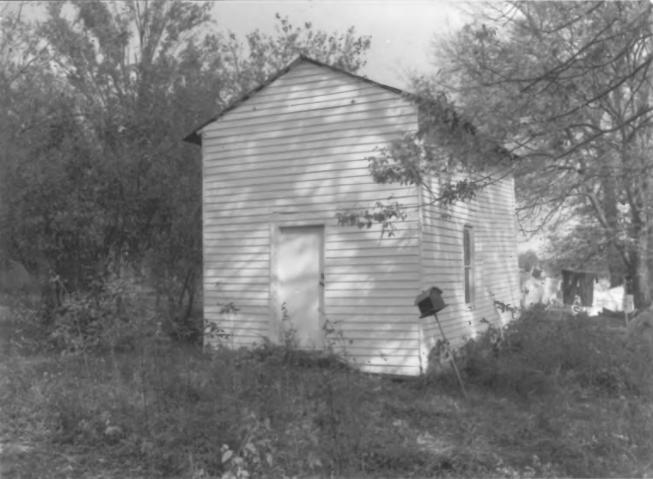

```
Palmetto Farm
Tennessee Highway 64
Palmetto, vicinity, Bedford and Marshall
   Counties, TN
Photo: Richard Quin
Date: October 1984
Neg.: Tennessee Historical Commission
       Nashville, TN
Icehouse and cistern shed, facing south-
   west
#16 of 18
```