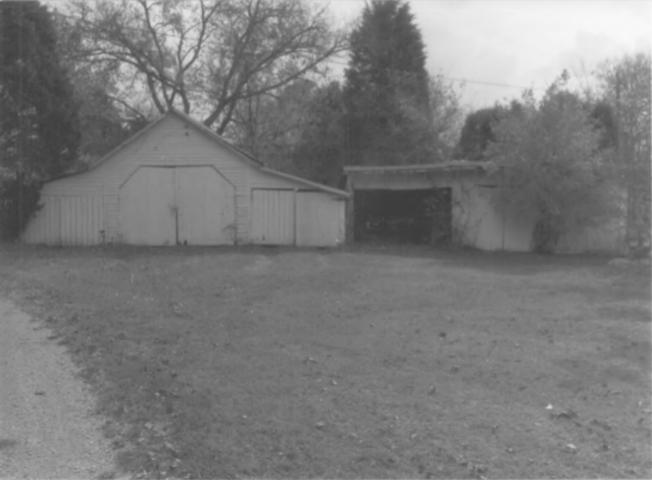

Palmetto Farm Tennessee Highway 64 Palmetto, vicinity, Bedford and Marshall Counties. Tennessee Photo: Richard Ouin Date: October 1984 Neg.: Tennessee Historical Commission Nashville, TN Barn, facing southwest #18 of 18