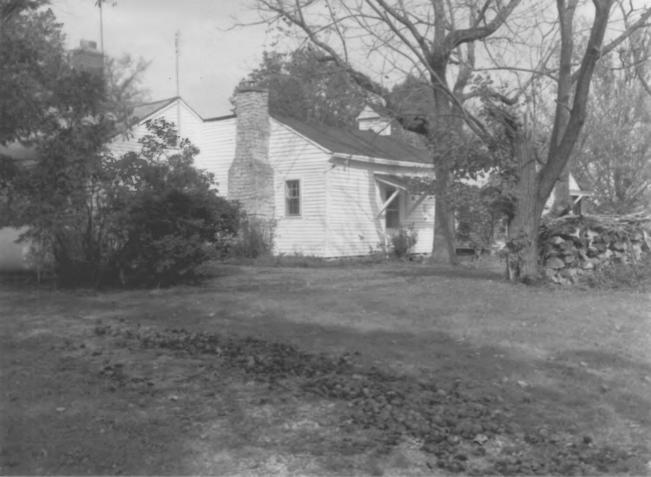

Palmetto Farm Tennessee Highway 64 Palmetto, vicinity, Bedford and Marshall Counties, Tennessee Photo: Richard Quin Date: October 1984 Negative: Tennessee Historical Commission Nashville, TN Facing northeast, kitchen wing #3 of 18