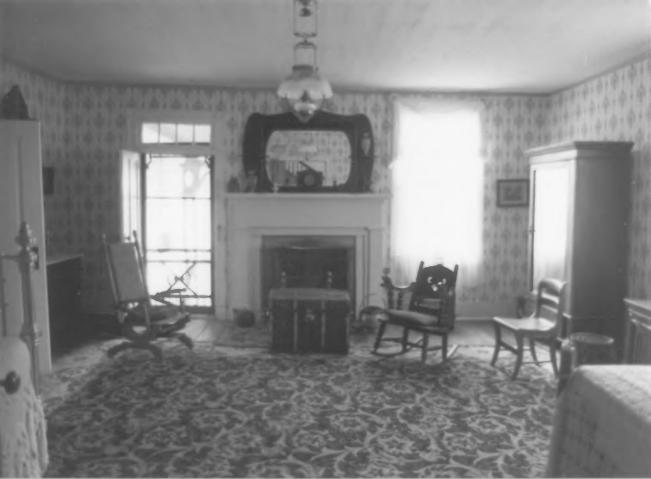

Palmetto Farm Tennessee Highway 64 Palmetto, vicinity, Bedford and Marshall Counties, TN Photo: Richard Ouin Date: October 1984 Negative: Tennessee Historical Commission Nashville, TN Interior detail, west room, main floor #9 of 18