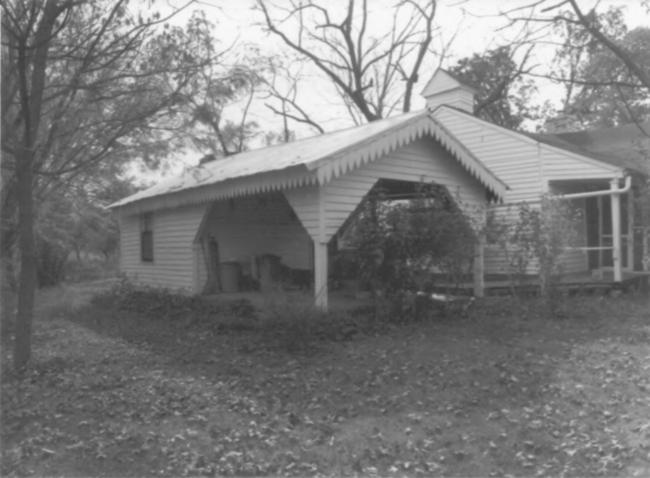

Palmetto Farm Tennessee Highway 64 Palmetto, vicinity, Bedford and Marshall Counties, TN Photo: Richard Quin Date: October 1984 Neg.: Tennessee Historidal Commission Nashville, TN Carriage house and milking shed, facing south #17 of 18