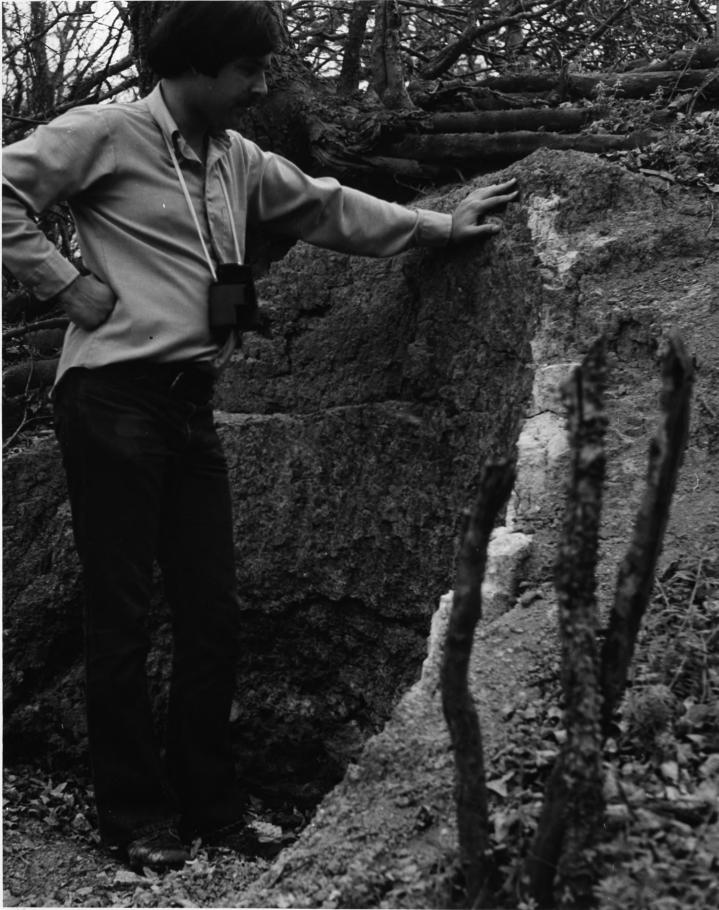

Ŧ

☆ U.S. GOVERNMENT PRINTING OFFICE: 1973-729-152/1446 III-1

| Form No. 10-<br>(7/72) | 301a UNITED STATES DEPARTMENT OF THI<br>NATIONAL PARK SERVICE | EINTERIOR        | state<br>Texas     |             |
|------------------------|---------------------------------------------------------------|------------------|--------------------|-------------|
|                        | NATIONAL REGISTER OF HISTO                                    | RICPLACES        | COUNTY             | *           |
|                        |                                                               |                  | Bexar              |             |
|                        | PROPERTY PHOTOGRAPH FO                                        | RM               | FOR NPS USE ON     |             |
| S                      | (Type all entries - attach to or enclose                      | with photograph) | OCT 6 1975         | DATE        |
| Z 1. N                 | AME                                                           |                  | <u>OCT 6 1975</u>  | I           |
|                        | оммом: Mission Parkway                                        |                  | V. J.              |             |
|                        | ND/OR HISTORIC:                                               |                  | to a little        |             |
| ⊢ 2. L                 | DCATION                                                       |                  |                    |             |
| U s                    | TREET AND NUMBER:                                             | 1                | St V               | 1           |
| >                      | TTY OR TOWN:                                                  |                  | RECEIVED           | t al        |
| 2                      | San Antonio                                                   | 15.              | Bear               | Fil         |
| <b>H</b> 5             | TATE:                                                         | CODE COUNTY:     | MAR 1 4 1975       | CODE        |
| s                      | Texas                                                         | 048   Bexar      |                    | - 029       |
| Z 3. PI                | HOTO REFERENCE                                                |                  | ATIONAL /          | <u>C / </u> |
| -                      | HOTO CREDIT: TEXAS Historical Com                             | missión \        | REGISTER           | 3/          |
| -                      | ате об рното: 1973                                            |                  | 6.                 | /           |
| -                      | THC                                                           |                  | Valler             |             |
|                        | DENTIFICATION                                                 |                  |                    |             |
|                        | DESCRIBE VIEW, DIRECTION, ETC.                                |                  |                    |             |
|                        | Lime kiln at Mission Espa                                     | da (Site No      | . 41 BX 4, map No  | o. 41)      |
|                        | One of five lime kilns lo                                     | cated just of    | east of Mission of | compour     |
|                        |                                                               |                  |                    |             |
|                        |                                                               |                  |                    |             |
|                        |                                                               |                  |                    |             |