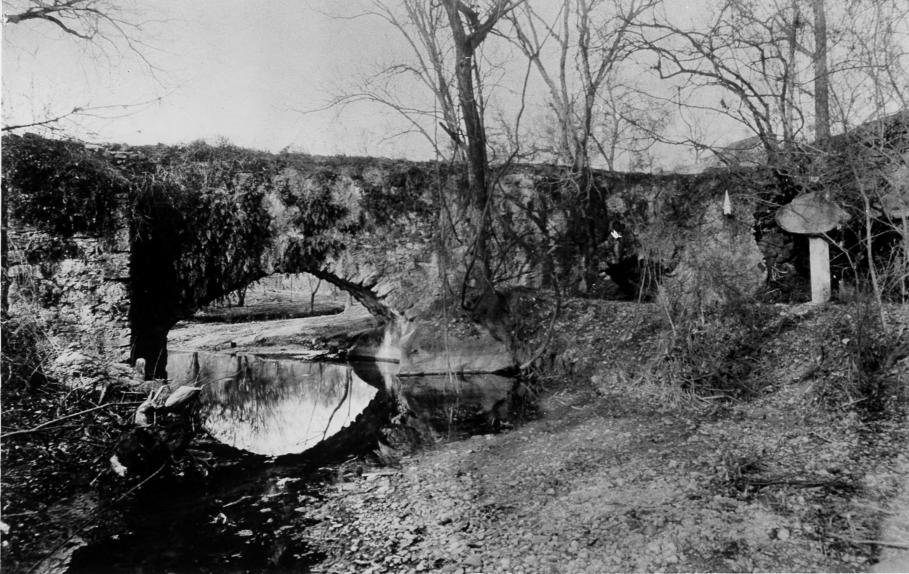

| Form<br>(72) | No. 10-301a | UNITED STATES DEPARTMENT OF TH<br>NATIONAL PARK SERVICE |            | R          | state<br>Texas |            |
|--------------|-------------|---------------------------------------------------------|------------|------------|----------------|------------|
|              |             | NATIONAL REGISTER OF HISTO                              | RICPLA     | CES        | Bexar          |            |
|              |             | PROPERTY PHOTOGRAPH FO                                  | DRM        |            | FOR NPS USE    | ONLY       |
| S            |             | (Type all entries - attach to or enclose                | with photo | ograph)    | ENTRY NUMBER   | 1975       |
| z            | 1. NAME     |                                                         |            |            | 901.0          | 67p        |
| 0            | 5           | N: Mission Parkway                                      |            |            | (A.T.)         |            |
| -            | AND/OI      | R HISTORIC:                                             |            |            | Varia)         |            |
| F            | 2. LOCAT    |                                                         |            | /          | <u> 87 </u>    |            |
| U            | STREE       | T AND NUMBER:                                           |            | E          | RECEIL         | 14         |
| n            | CITY O      | R TOWN:                                                 |            | 127        | -ouven         | 17         |
| R            |             | San Antonio                                             |            |            | MAR 14 1975    |            |
| H            | STATE:      |                                                         | CODE       | COUN TY:   | No.            | CODE       |
| S            |             | Texas                                                   | 048        | Bexar      | NATIONAL       | 28 029     |
| z            |             | REFERENCE                                               |            |            | mo Library Co  | ()ection)  |
| -            |             | CREDIT: TEXAS Historical CO<br>DF PHOTO: Ca. 1900       | IUULSSI    | .011(13+94 | mo Histary Co  | 149001011) |
| ш            |             | IVE FILED AT:                                           | 1.19       | 1.1.1      | 1              | -          |
| ш            |             | THC                                                     |            |            |                |            |
| S            | 4. IDENTI   |                                                         |            |            |                |            |
|              | DESCR       | RIBE VIEW, DIRECTION, ETC.                              | <i>CI</i>  |            |                |            |
|              |             | Espada Aqueduct (Site No. Looking Southeast.            | 41 BX      | 247,       | map No.26)     |            |
|              |             |                                                         |            |            |                |            |
|              |             |                                                         |            |            |                |            |
|              |             |                                                         |            | Auscon     |                |            |