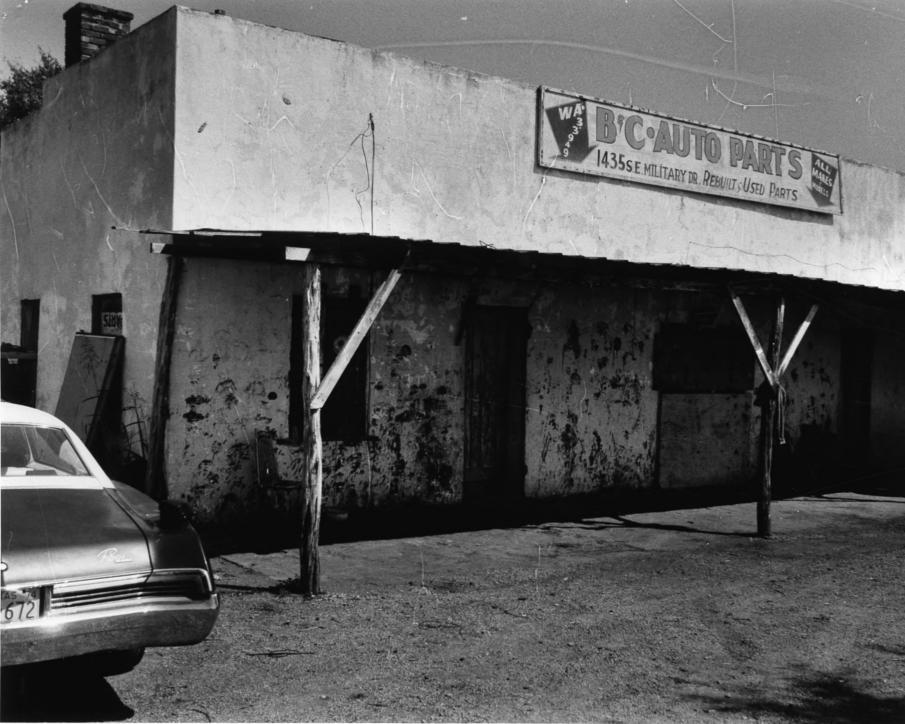

☆ U.S. GOVERNMENT PRINTING OFFICE: 1973-729-152/1446 III - I

| Fo <sup>0</sup> /m M<br>(7/72) | No. 10-301a | ι                                    |                  | DEPARTMENT OF            |              | DR       | зтате<br>Тех    | las                                     |                            |      |
|--------------------------------|-------------|--------------------------------------|------------------|--------------------------|--------------|----------|-----------------|-----------------------------------------|----------------------------|------|
|                                |             | NATIONAL REGISTER OF HISTORIC PLACES |                  | сочит                    |              |          |                 |                                         |                            |      |
|                                |             | Р                                    | ROPERTY P        | HOTOGRAPH                | FORM         |          | and pressions   | FOR NPS US                              | EONLY                      |      |
| s                              |             | (Type a                              | all entries - at | ttach to or encl         | ose with pho | tograph) | E               | OCT 6                                   | 1979                       | DATE |
| Z                              | 1. NAME     |                                      |                  |                          |              |          | 1               |                                         | <u> </u>                   |      |
| 0                              | COMMON      | . Miss                               | ion Park         | way                      |              | Autor    |                 |                                         | · ·                        |      |
|                                | AND/OR      | HISTORI                              | C:               | Y Santa                  | erf-         |          | /               | 115                                     | >                          |      |
| F                              | 2. LOCATIO  |                                      |                  |                          |              | <u> </u> | $ \rightarrow $ | <u> </u>                                | QA                         |      |
| U                              | STREET      | AND NUM                              | IBER:            |                          |              |          | 151             |                                         | KY                         |      |
| D                              | CITY OR     | TOWN:                                |                  |                          |              |          |                 | RECEIVED                                |                            | 1    |
| R                              |             |                                      | ntonio           |                          |              | 10       | and a           | A A m                                   | F                          | .]   |
| H                              | STATE:      |                                      |                  |                          | CODE         | COUN TY: |                 | MAR 1 4 197                             | 5 3 L                      | CODE |
| S                              |             | Texas                                | NITTONN.         |                          | 048          | Bexai    | <b>F</b>        | NATION                                  | 18                         | 029  |
| z                              | 3. PHOTO P  |                                      |                  |                          |              | /        |                 |                                         |                            | /    |
| -                              |             | CREDIT:                              | 1001             | storical (               | ommissi      | on       | Ki              | ALGISTER                                | $\langle \partial \rangle$ |      |
| ш                              | NEGATIV     | VE FILED                             | THC              | .1924                    |              |          |                 | افراب                                   | - la                       |      |
|                                | 4. IDENTIF  | ICATION                              |                  |                          |              |          |                 | <i></i>                                 |                            |      |
|                                | DESCRI      | BE VIEW                              | , DIRECTION,     | ETC.                     |              | 20103310 | N               | ••••••••••••••••••••••••••••••••••••••• |                            |      |
|                                |             |                                      |                  | Site No. 4<br>ont (East) | 1 BX 240     | 6, map   | No. 7           | )                                       |                            |      |
|                                |             |                                      |                  | AUETIN, T                | X 18711      | •        |                 |                                         |                            |      |