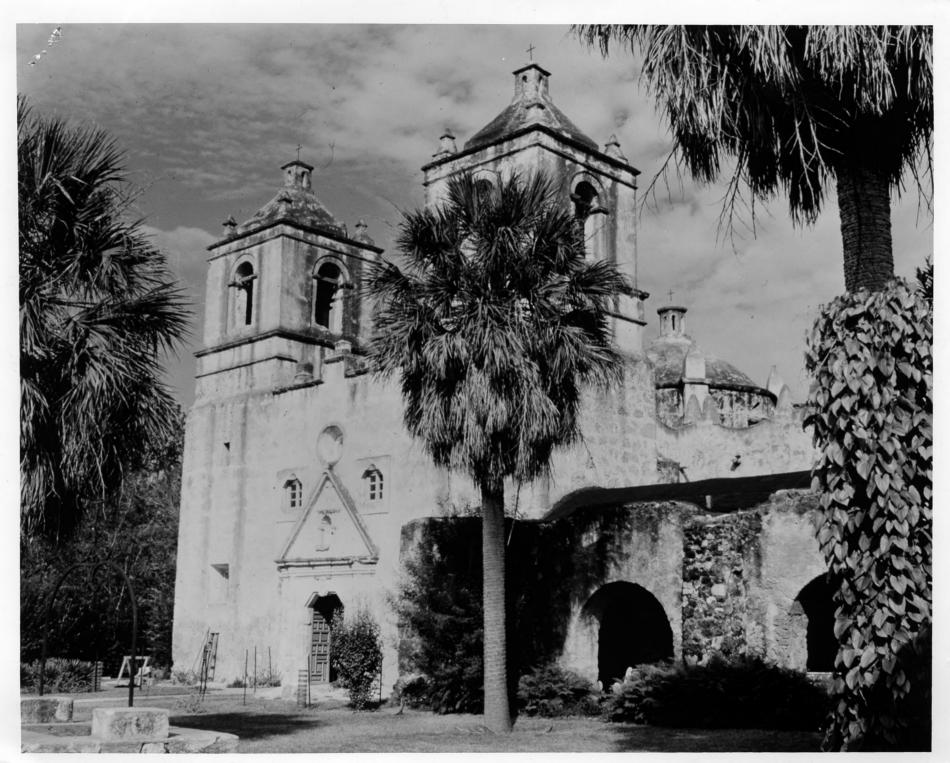

|                        | ivas House (S:<br>oking at front                                       |                   | BX 24     | 1, map                     | No. 21)          |                       |              |

-



| Form No.<br>(7/72) | UNITED STATES DEPARTMENT OF THE INTERIOR<br>NATIONAL PARK SERVICE                                                                 |          | Texas<br>County<br>Bexar                                                                                         |             |  |  |  |
|--------------------|-----------------------------------------------------------------------------------------------------------------------------------|----------|------------------------------------------------------------------------------------------------------------------|-------------|--|--|--|
|                    | PROPERTY PHOTOGRAPH FORM                                                                                                          | Derg     | FOR NPS USE ON