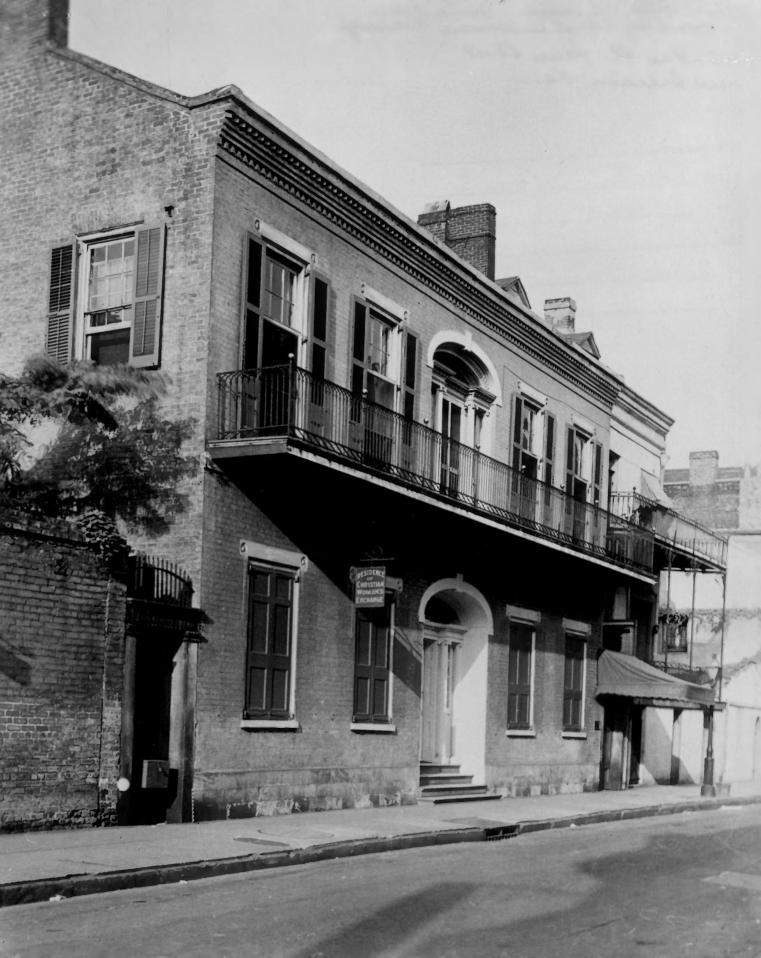

STATE

| (Type all entries - attach to or encio | ose with pho | tograpn) | 71.8.22.   | 0005     | 8/19/71 |
|----------------------------------------|--------------|----------|------------|----------|---------|
| 1. NAME                                |              |          |            |          | 7 77    |
| соммом: Christian Woman's Exchange     | )            |          |            |          |         |
| AND/OR HISTORIC: Hermann - Grima Ho    | use          |          |            |          |         |
| 2. LOCATION                            |              |          |            |          |         |
| STREET AND NUMBER:                     |              |          |            |          |         |
| 818-820 St. Louis Street               |              |          |            |          |         |
| CITY OR TOWN:                          |              |          |            |          |         |
| New Orleans                            |              |          |            |          |         |
| STATE:                                 | CODE         | COUNTY:  |            |          | CODE    |
| Louisiana                              | 22           | Or       | leans      |          | 87/     |
| 3. PHOTO REFERENCE                     |              |          |            |          |         |
| рното сверіт: Mrs. John P. Manard      |              |          |            |          |         |
| DATE OF PHOTO: March 1970              |              |          |            |          |         |
| NEGATIVE FILED AT:                     |              | •        |            |          |         |
| Christian Woman's Exchange, 818        | -820 St.     | Louis S  | treet, New | Orleans, | La•     |